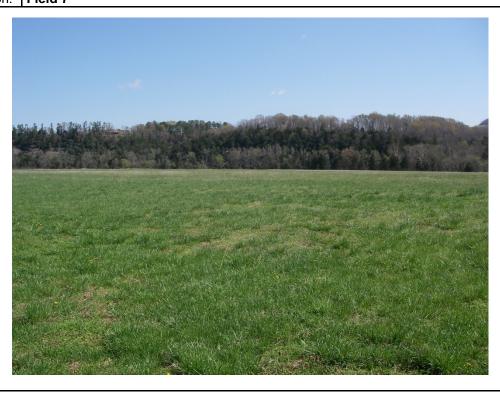

| Photographer: | Jason Bolenbaugh                       | Date:   | 4/15/2014      | Time:   | ~1100 |
|---------------|----------------------------------------|---------|----------------|---------|-------|
| Witness: Carl | Wills (EPA), Chris Lister (EPA), and M | r. Jaso | n Henson (C&H) | Photo # | : 2   |
| Description:  | Field 7                                |         |                |         |       |