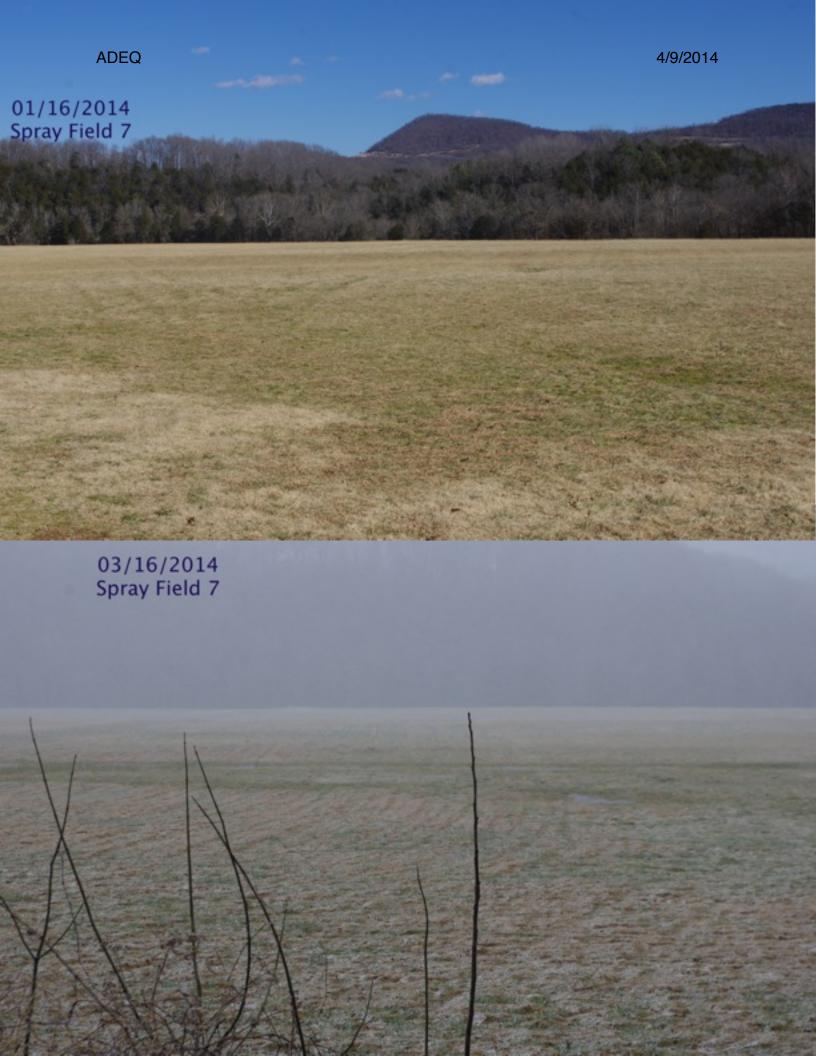

## Complaint Report: C&H Hog Farm, AFIN: 51-00164, Permit #: ARG590001

| Water Division Photographic Evidence Sheet |                                                                                      |                  |       |           |       |       |  |  |
|--------------------------------------------|--------------------------------------------------------------------------------------|------------------|-------|-----------|-------|-------|--|--|
| Location:                                  | Location: C&H Hog Farm;                                                              |                  |       |           |       |       |  |  |
| Photograph                                 | ner:                                                                                 | Jason Bolenbaugh | Date: | 4/15/2014 | Time: | ~1100 |  |  |
| Witness: (                                 | Witness: Carl Wills (EPA), Chris Lister (EPA), and Mr. Jason Henson (C&H) Photo #: 1 |                  |       |           |       |       |  |  |
| Description                                | 1: <b>F</b>                                                                          | ield 7           |       |           |       |       |  |  |

| Photographer: | Jason Bolenbaugh                       | Date:   | 4/15/2014      | Time:   | ~1100 |
|---------------|----------------------------------------|---------|----------------|---------|-------|
| Witness: Carl | Wills (EPA), Chris Lister (EPA), and M | r. Jaso | n Henson (C&H) | Photo # | : 2   |
| Description:  | Field 7                                |         |                |         |       |