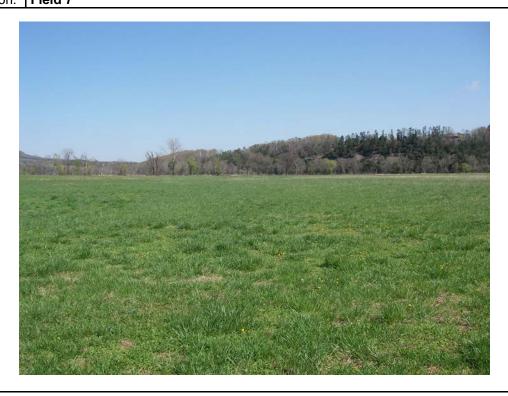

## Complaint Report: C&H Hog Farm, AFIN: 51-00164, Permit #: ARG590001

| Water Division Photographic Evidence Sheet |                                                                                      |                  |       |           |       |       |  |  |
|--------------------------------------------|--------------------------------------------------------------------------------------|------------------|-------|-----------|-------|-------|--|--|
| Location:                                  | Location: C&H Hog Farm;                                                              |                  |       |           |       |       |  |  |
| Photograph                                 | ner:                                                                                 | Jason Bolenbaugh | Date: | 4/15/2014 | Time: | ~1100 |  |  |
| Witness: (                                 | Witness: Carl Wills (EPA), Chris Lister (EPA), and Mr. Jason Henson (C&H) Photo #: 1 |                  |       |           |       |       |  |  |
| Description                                | 1: <b>F</b>                                                                          | ield 7           |       |           |       |       |  |  |