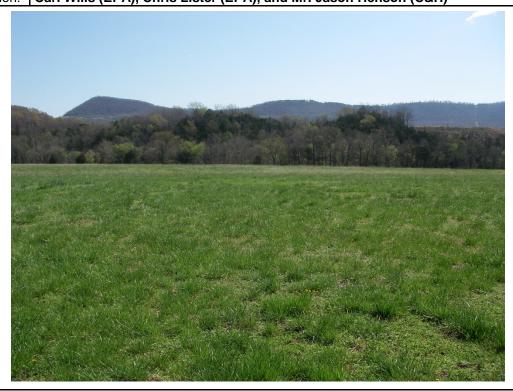

## Complaint Report: C&H Hog Farm, AFIN: 51-00164, Permit #: ARG590001

| Water Division Photographic Evidence Sheet                                           |                     |       |           |       |       |  |  |
|--------------------------------------------------------------------------------------|---------------------|-------|-----------|-------|-------|--|--|
| Location: C&H Hog Farm;                                                              |                     |       |           |       |       |  |  |
| Photographe                                                                          | r: Jason Bolenbaugh | Date: | 4/15/2014 | Time: | ~1100 |  |  |
| Witness: Carl Wills (EPA), Chris Lister (EPA), and Mr. Jason Henson (C&H) Photo #: 3 |                     |       |           |       |       |  |  |
| Description: Carl Wills (EPA), Chris Lister (EPA), and Mr. Jason Henson (C&H)        |                     |       |           |       |       |  |  |