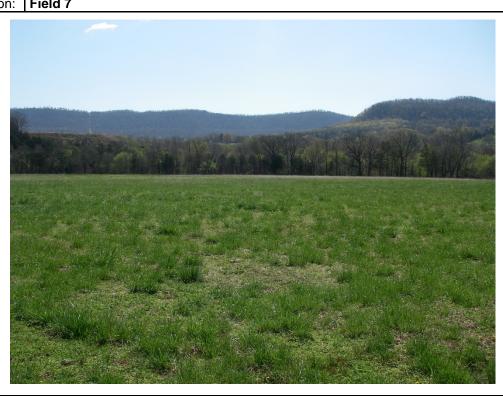

Photographer:Jason BolenbaughDate:4/15/2014Time:~1100Witness:Carl Wills (EPA), Chris Lister (EPA), and Mr. Jason Henson (C&H)Photo #:4Description:Field 7