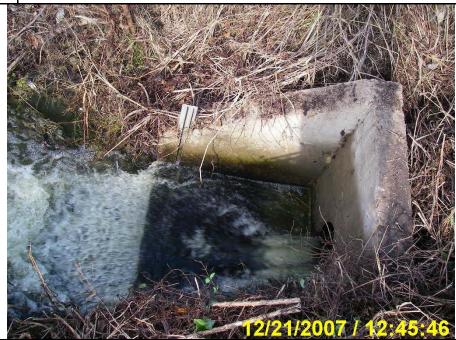

|       |      |  |  |  |  |
| Photographer: Brent Walker |                                                  |    |   |  | Witness: | None       |       |      |  |  |  |  |
| Photo #                    | 1                                                | Of | 4 |  | Date:    | 12/21/2007 | Time: | 1242 |  |  |  |  |

**Description:** Discharge from Lagoon #1 into the old outfall structure.



| Photograph | ner: | Brent V | Walker | Witness: | None       |       |      |
|------------|------|---------|--------|----------|------------|-------|------|
| Photo #    | 2    | Of      | 4      | Date:    | 12/21/2007 | Time: | 1243 |
|            |      |         |        | <br>     |            |       |      |

**Description:** Discharge into the abandoned chlorine contact chamber.







| Photograph | ner: | Brent V | Walker | Witness: | None       | None  |      |  |  |  |  |  |
|------------|------|---------|--------|----------|------------|-------|------|--|--|--|--|--|
| Photo #    | 4    | Of      | 4      | Date:    | 12/21/2007 | Time: | 1245 |  |  |  |  |  |

**Description:** Solids on bank of receiving stream.