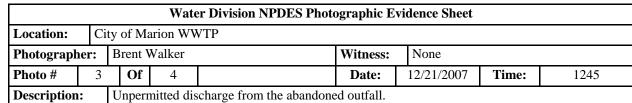

|       |      |  |  |  |  |
| Photographer: Brent Walker |                                                  |    |   |  | Witness: | None       |       |      |  |  |  |  |
| Photo #                    | 1                                                | Of | 4 |  | Date:    | 12/21/2007 | Time: | 1242 |  |  |  |  |

**Description:** Discharge from Lagoon #1 into the old outfall structure.



| Photograph | ner: | Brent V | Walker | Witness: | None       |       |      |
|------------|------|---------|--------|----------|------------|-------|------|
| Photo #    | 2    | Of      | 4      | Date:    | 12/21/2007 | Time: | 1243 |
|            |      |         |        | <br>     |            |       |      |

**Description:** Discharge into the abandoned chlorine contact chamber.







| Photograph | ner: | Brent V | Walker | Witness: | None       | None  |      |  |  |  |  |  |
|------------|------|---------|--------|----------|------------|-------|------|--|--|--|--|--|
| Photo #    | 4    | Of      | 4      | Date:    | 12/21/2007 | Time: | 1245 |  |  |  |  |  |

**Description:** Solids on bank of receiving stream.