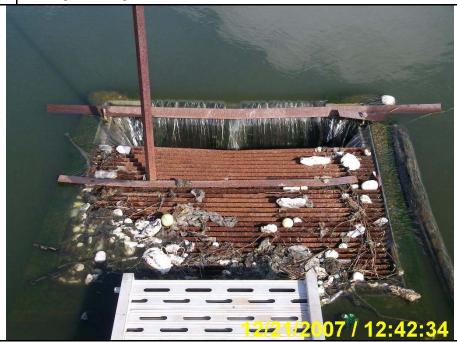

|                            | Water Division NPDES Photographic Evidence Sheet |    |   |  |          |            |       |      |  |  |  |  |
|----------------------------|--------------------------------------------------|----|---|--|----------|------------|-------|------|--|--|--|--|
| <b>Location:</b>           | Location: City of Marion WWTP                    |    |   |  |          |            |       |      |  |  |  |  |
| Photographer: Brent Walker |                                                  |    |   |  | Witness: | None       |       |      |  |  |  |  |
| Photo #                    | 1                                                | Of | 4 |  | Date:    | 12/21/2007 | Time: | 1242 |  |  |  |  |

**Description:** Discharge from Lagoon #1 into the old outfall structure.

| Photograph | ner: | Brent V | Walker | Witness: | None       |       |      |
|------------|------|---------|--------|----------|------------|-------|------|
| Photo #    | 2    | Of      | 4      | Date:    | 12/21/2007 | Time: | 1243 |
|            |      |         |        | <br>     |            |       |      |