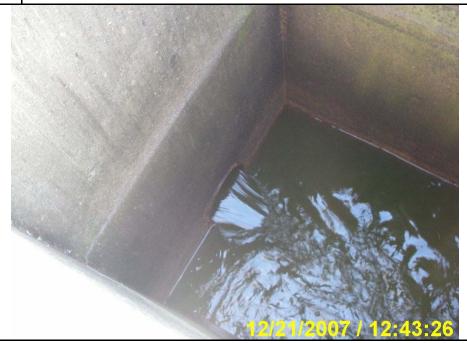

**Description:** Discharge into the abandoned chlorine contact chamber.

| Photograph | ner: | Brent V | Walker | Witness: | None       | None  |      |  |  |  |  |  |
|------------|------|---------|--------|----------|------------|-------|------|--|--|--|--|--|
| Photo #    | 4    | Of      | 4      | Date:    | 12/21/2007 | Time: | 1245 |  |  |  |  |  |