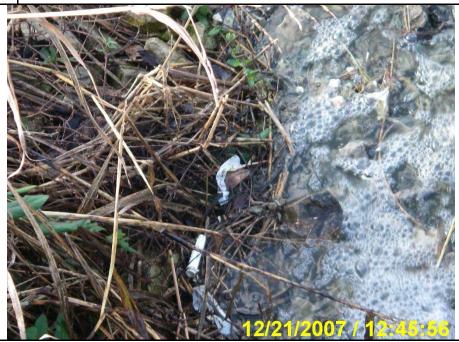

Discharge from Lagoon #1 into the old outfall structure.



| Photograph | ner: | Brent V | Walker | Witness: | None       |       |      |
|------------|------|---------|--------|----------|------------|-------|------|
| Photo #    | 2    | Of      | 4      | Date:    | 12/21/2007 | Time: | 1243 |
|            |      |         |        | <br>     |            |       |      |

**Description:** Discharge into the abandoned chlorine contact chamber.







| Photograph | ner: | Brent V | Walker | Witness: | None       | None  |      |  |  |  |  |  |
|------------|------|---------|--------|----------|------------|-------|------|--|--|--|--|--|
| Photo #    | 4    | Of      | 4      | Date:    | 12/21/2007 | Time: | 1245 |  |  |  |  |  |

**Description:** Solids on bank of receiving stream.