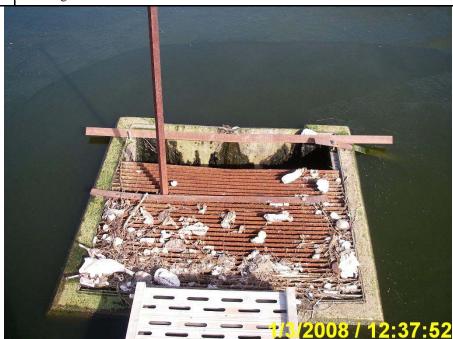

|                            | Water Division NPDES Photographic Evidence Sheet |    |   |  |          |          |       |      |  |  |  |  |
|----------------------------|--------------------------------------------------|----|---|--|----------|----------|-------|------|--|--|--|--|
| <b>Location:</b>           | Location: City of Marion WWTP                    |    |   |  |          |          |       |      |  |  |  |  |
| Photographer: Brent Walker |                                                  |    |   |  | Witness: | None     |       |      |  |  |  |  |
| Photo #                    | 1                                                | Of | 4 |  | Date:    | 1/3/2008 | Time: | 1237 |  |  |  |  |

**Description:** Discharge from cell 1 into old outlet structure.

| Photographer: Brent Walker |   |    |   |  |  | Witness: | None  | None     |       |      |  |  |
|----------------------------|---|----|---|--|--|----------|-------|----------|-------|------|--|--|
| Photo #                    | 2 | Of | 4 |  |  |          | Date: | 1/3/2008 | Time: | 1238 |  |  |
|                            |   |    |   |  |  |          |       |          |       |      |  |  |