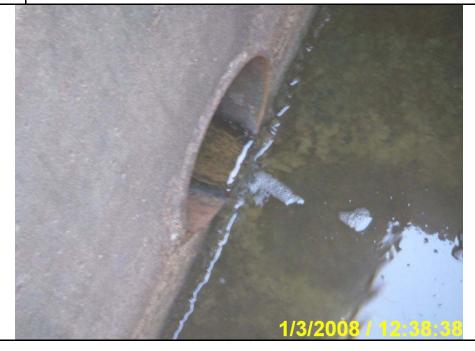

**Description:** Discharge from cell 1 into old outlet structure.

| Photographer: Brent Walker |   |    |   |  |  | Witness: | None  | None     |       |      |  |  |
|----------------------------|---|----|---|--|--|----------|-------|----------|-------|------|--|--|
| Photo #                    | 2 | Of | 4 |  |  |          | Date: | 1/3/2008 | Time: | 1238 |  |  |
|                            |   |    |   |  |  |          |       |          |       |      |  |  |

**Description:** Discharge from cell one into abandoned chlorine contact chamber.

| Photograph | ner: | Brent V | Walker | Witness: | None     |       |      |
|------------|------|---------|--------|----------|----------|-------|------|
| Photo #    | 4    | Of      | 4      | Date:    | 1/3/2008 | Time: | 1242 |