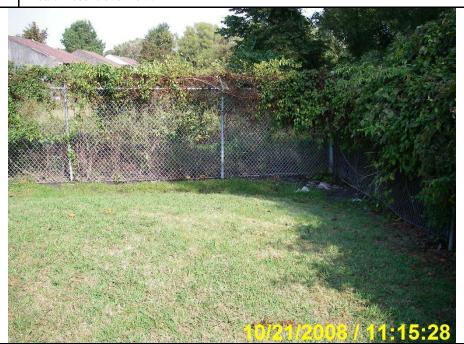

| Photograph | ner: | Brent V | Walker | Witness: | None       | None  |      |  |  |  |  |
|------------|------|---------|--------|----------|------------|-------|------|--|--|--|--|
| Photo #    | 4    | Of      | 4      | Date:    | 10/21/2008 | Time: | 1115 |  |  |  |  |

**Description:** Area of recent overflow.