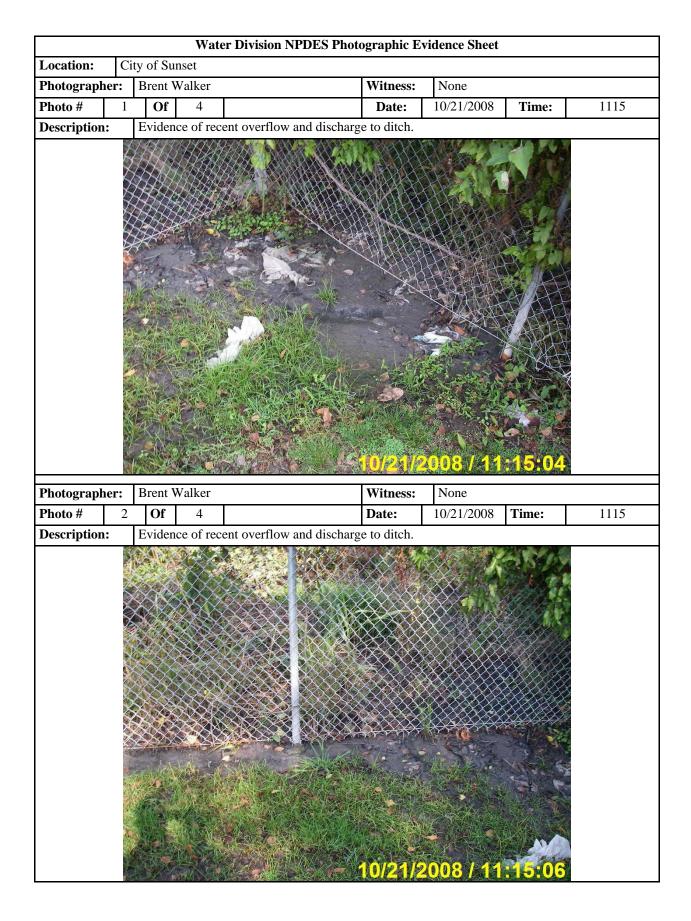

| <b>⊕</b> EPA                                                                                                                                                                                       |                                                                                                                                                                                                                       |                                        |                               |                                        |                                |                                  |                                    |                                 |                           | Form Approved OMB No. 2040-0003  |                                |                            |                          |                                     |                       |                 |                  |                 |                      |                                |                   |                     |             |      |
|----------------------------------------------------------------------------------------------------------------------------------------------------------------------------------------------------|-----------------------------------------------------------------------------------------------------------------------------------------------------------------------------------------------------------------------|----------------------------------------|-------------------------------|----------------------------------------|--------------------------------|----------------------------------|------------------------------------|---------------------------------|---------------------------|----------------------------------|--------------------------------|----------------------------|--------------------------|-------------------------------------|-----------------------|-----------------|------------------|-----------------|----------------------|--------------------------------|-------------------|---------------------|-------------|------|
|                                                                                                                                                                                                    | UNITED STATES ENVIRONMENTAL PROTECTION AGENCY Washington, D.C. 20460  NPDES Compliance Inspection Report                                                                                                              |                                        |                               |                                        |                                |                                  |                                    |                                 |                           |                                  |                                |                            |                          |                                     |                       |                 |                  |                 |                      |                                |                   |                     |             |      |
|                                                                                                                                                                                                    | NI DE                                                                                                                                                                                                                 | <u> </u>                               | \UI                           | шр                                     | 117                            |                                  |                                    |                                 |                           | onal D                           |                                |                            |                          |                                     |                       |                 |                  |                 |                      |                                |                   |                     |             |      |
|                                                                                                                                                                                                    | T                                                                                                                                                                                                                     |                                        |                               |                                        | IDDI                           |                                  | secuo                              | II A;                           | Nau                       | onai D                           | ata S                          | ystem                      |                          |                                     |                       |                 |                  |                 | т.                   |                                |                   |                     | Г           | T.   |
| Transaction Code  1   N   2   5   3   A   R   0   0   2   1   9   7                                                                                                                                |                                                                                                                                                                                                                       |                                        |                               |                                        |                                |                                  |                                    |                                 | <b>7 1</b> 11 12 <b>0</b> |                                  |                                |                            |                          | Yr/Mo/Day    8   1   0   2   1   17 |                       |                 |                  |                 |                      | R Inspector Fac. Ty  19 S 20 1 |                   |                     | Type        |      |
|                                                                                                                                                                                                    |                                                                                                                                                                                                                       |                                        |                               |                                        |                                |                                  |                                    |                                 |                           | Rema                             | rks                            |                            |                          |                                     |                       |                 |                  |                 |                      |                                |                   |                     |             |      |
| Inspection Work Days Facility Evaluation Rating                                                                                                                                                    |                                                                                                                                                                                                                       |                                        |                               |                                        |                                |                                  |                                    |                                 |                           | BI                               |                                | QA                         |                          |                                     |                       |                 |                  |                 | Reserve              | d                              |                   |                     |             | -    |
|                                                                                                                                                                                                    | 69                                                                                                                                                                                                                    |                                        |                               | 70                                     | N                              | <u> </u>                         |                                    |                                 | 71                        | N                                | 72                             | N                          | 73                       |                                     |                       | 74              | 75               |                 |                      |                                |                   |                     | 80          |      |
|                                                                                                                                                                                                    |                                                                                                                                                                                                                       |                                        |                               |                                        |                                |                                  |                                    |                                 |                           | B: Fa                            |                                |                            |                          |                                     |                       |                 |                  |                 | 1                    |                                |                   |                     |             |      |
| Name and Location of Facility Inspected (For industrial users discharging to POTW, also include POTW name and NPDES permit number)  City of Sunset  Entry Time/Date 1110 10/21/2008                |                                                                                                                                                                                                                       |                                        |                               |                                        |                                |                                  |                                    |                                 |                           |                                  | Permit Effective Date 3/1/2007 |                            |                          |                                     |                       |                 |                  |                 |                      |                                |                   |                     |             |      |
| Satellite of Marion AR0021971 Exit Time/Date 1120 10/21/2008                                                                                                                                       |                                                                                                                                                                                                                       |                                        |                               |                                        |                                |                                  |                                    |                                 |                           | Permit Expiration Date 2/29/2012 |                                |                            |                          |                                     |                       |                 |                  |                 |                      |                                |                   |                     |             |      |
| Crit                                                                                                                                                                                               | tenden Co.                                                                                                                                                                                                            |                                        |                               |                                        |                                |                                  |                                    |                                 |                           |                                  |                                |                            |                          |                                     |                       |                 |                  | 1               |                      |                                |                   |                     |             |      |
| Name(s) of On-Site Representative(s)/Title(s)/Phone and Fax Number(s)  None  Oth                                                                                                                   |                                                                                                                                                                                                                       |                                        |                               |                                        |                                |                                  |                                    |                                 |                           |                                  |                                | her Facility Data          |                          |                                     |                       |                 |                  |                 |                      |                                |                   |                     |             |      |
| Name, Address of Responsible Official/Title/Phone and Fax Number  Kirby Massey/Mayor/870-739-3233 Cell-870-225-3452  City of Sunset 300 John H. Johnson Blvd.  Sunset, AR 72364  Contacted  Yes No |                                                                                                                                                                                                                       |                                        |                               |                                        |                                |                                  |                                    |                                 |                           |                                  |                                |                            |                          |                                     |                       |                 |                  |                 |                      |                                |                   |                     |             |      |
|                                                                                                                                                                                                    |                                                                                                                                                                                                                       |                                        |                               | (S = S)                                | Satist                         | Sec<br>factor                    | <b>tion (</b><br>y, M =            | C: <b>Ar</b><br>= Ma            | <b>eas E</b><br>rginal    | E <b>valua</b><br>l, U = 1       | <b>ted D</b><br>Unsat          | <b>uring</b><br>isfacto    | <b>Inspe</b><br>ry, N    | <b>ction</b><br>= Not               | Eval                  | ıated)          | ı                |                 |                      |                                |                   |                     |             |      |
| U                                                                                                                                                                                                  | Permit                                                                                                                                                                                                                | N                                      | Flo                           | ow Me                                  | easu                           | reme                             | nt                                 |                                 |                           | U                                | Op                             | eratio                     | ns &                     | Main                                | tenan                 | ce              |                  | N               | Sampling             |                                |                   |                     |             |      |
| U                                                                                                                                                                                                  | Records/Reports                                                                                                                                                                                                       | N                                      | Se                            | lf-Mo                                  | nito                           | ring I                           | Progra                             | am                              |                           | N                                | Slu                            | udge Handling/Disposal     |                          |                                     |                       |                 |                  |                 | Pollution Prevention |                                |                   |                     |             |      |
| U                                                                                                                                                                                                  | Facility Site Review                                                                                                                                                                                                  | N                                      | Co                            | omplia                                 | ance                           | Sche                             | dules                              |                                 |                           | N                                | Pr                             | etreat                     | treatment                |                                     |                       |                 |                  | N               | N Multimedia         |                                |                   |                     |             |      |
| U                                                                                                                                                                                                  | Effluent/Receiving Waters                                                                                                                                                                                             | N                                      | La                            | aborat                                 | tory                           |                                  |                                    |                                 |                           | N Storm Water                    |                                |                            |                          |                                     |                       | U               | U Other: SSO     |                 |                      |                                |                   |                     |             |      |
|                                                                                                                                                                                                    |                                                                                                                                                                                                                       | Se                                     | ction                         | n D: S                                 | umn                            | nary (                           | of Fin                             | ding                            | s/Co                      | mmen                             | ts (At                         | tach a                     | dditio                   | nal s                               | heets                 | if nec          | essar            | y)              |                      |                                |                   |                     |             |      |
| An ove                                                                                                                                                                                             | s recon inspection was conducted intains two pump stations. The C recon inspection of the collection rflowing and the level in the collection of liquid sewage on the ground matter has been referred to the counset. | ity of<br>syster<br>ction s<br>nd in t | Sun<br>n be<br>syste<br>the v | set pu<br>chind t<br>cm had<br>vicinit | imps<br>the H<br>d dro<br>y of | their<br>Harva<br>opped<br>the m | r sewa<br>ard Or<br>l. Tha<br>anho | nge to<br>ne Ap<br>ere w<br>le. | the<br>partn<br>vas ev    | City of<br>nents v               | f Mar<br>was p                 | rion (A<br>erforn<br>recen | R002<br>ned. A<br>t over | 1971)<br>At the                     | for t<br>time<br>with | reatn<br>of the | e insp<br>e last | ection<br>few h | n, the n<br>ours as  | anhole<br>there                | e was :<br>was st | no lon;<br>ill a sn | ger<br>iall | City |
| Nar                                                                                                                                                                                                | ne(s) and Signature(s) of Inspector(s                                                                                                                                                                                 | s)                                     |                               |                                        |                                |                                  | Age                                | encv/0                          | Office                    | e/Teler                          | hone                           | /Fax                       |                          |                                     |                       |                 |                  |                 | Date                 |                                |                   |                     |             |      |
| Name(s) and Signature(s) of Inspector(s)  Agency/Office/Telephone  AR Dept. of Environment  (870) 935-7221 ext. 12/(8                                                                              |                                                                                                                                                                                                                       |                                        |                               |                                        |                                |                                  |                                    | tal Quality-Jonesboro           |                           |                                  |                                |                            |                          | November 17, 2008                   |                       |                 |                  |                 |                      |                                |                   |                     |             |      |
|                                                                                                                                                                                                    |                                                                                                                                                                                                                       |                                        |                               |                                        |                                |                                  |                                    |                                 |                           |                                  |                                |                            |                          |                                     |                       |                 |                  |                 |                      |                                |                   |                     |             |      |
| Signature of Reviewer Agency/Off                                                                                                                                                                   |                                                                                                                                                                                                                       |                                        |                               |                                        |                                |                                  | Offic                              | e/Phone and Fax Numbers         |                           |                                  |                                |                            |                          | Date                                |                       |                 |                  |                 |                      |                                |                   |                     |             |      |