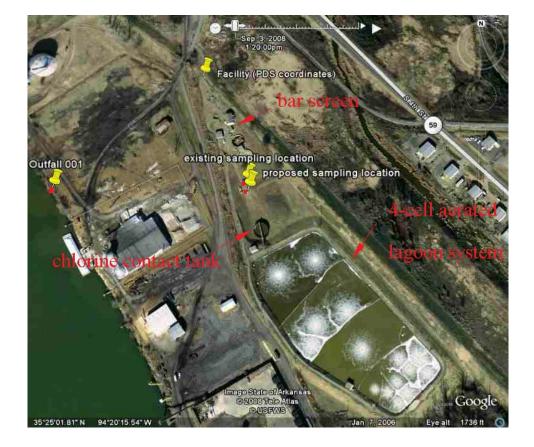

| Attendees:        | Steve Dupresne – Operations Superintendent, 479-474-5068<br>Jeff Testerman – Chief Operator, 479-474-0941<br>Kim Redo-Operator/Pretreatment Operator<br>Marysia Jastrzebski, NPDES Permit engineer, ADEQ<br>Bruce Kirkpatrick, Inspector, ADEQ |  |  |  |  |
|-------------------|------------------------------------------------------------------------------------------------------------------------------------------------------------------------------------------------------------------------------------------------|--|--|--|--|
| Treatment system: | Existing system with design flow of 3.1 mgd: screening, 4-cell<br>aerated lagoons, chlorination, dechlorination.<br>Proposed system with design flow of 4 mgd: screening, activated<br>sludge, final clarifiers, UV disinfection               |  |  |  |  |
| Coordinates:      | gate: 35 deg 25' 09.04"                                                                                                                                                                                                                        |  |  |  |  |
|                   | 94 deg 20' 19.35"                                                                                                                                                                                                                              |  |  |  |  |
|                   | flow monitoring/sampling:<br>existing location(after chlorination/dechlorination):<br>35 deg 25' 03.6"<br>94 deg 20' 16.8"<br>will be moved after construction finalized:<br>35 deg 25' 02.3"<br>94 deg 20' 16.3"                              |  |  |  |  |
|                   | Outfall 001: effluent pumped to the Arkansas River, not accessible.                                                                                                                                                                            |  |  |  |  |
| Findings:         | Construction of the new activated sludge treatment plant was<br>ongoing at the time of this inspection. No problems were<br>observed during the site review of the existing aerated lagoon<br>treatment system.                                |  |  |  |  |

Existing 3.1 mgd treatment system before construction of new plant started:

Photos: