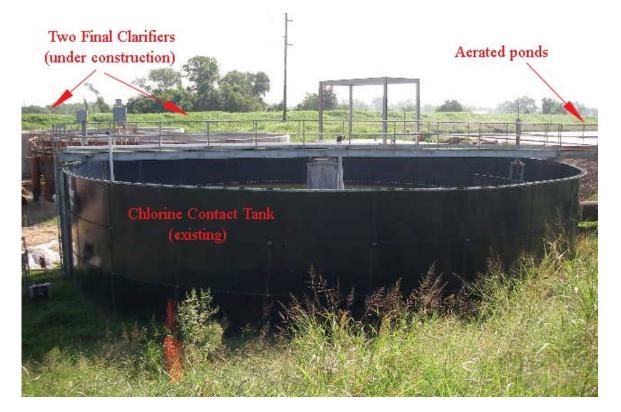

| Attendees:        | Steve Dupresne – Operations Superintendent, 479-474-5068<br>Jeff Testerman – Chief Operator, 479-474-0941<br>Kim Redo-Operator/Pretreatment Operator<br>Marysia Jastrzebski, NPDES Permit engineer, ADEQ<br>Bruce Kirkpatrick, Inspector, ADEQ |  |  |  |  |
|-------------------|------------------------------------------------------------------------------------------------------------------------------------------------------------------------------------------------------------------------------------------------|--|--|--|--|
| Treatment system: | Existing system with design flow of 3.1 mgd: screening, 4-cell<br>aerated lagoons, chlorination, dechlorination.<br>Proposed system with design flow of 4 mgd: screening, activated<br>sludge, final clarifiers, UV disinfection               |  |  |  |  |
| Coordinates:      | gate: 35 deg 25' 09.04"                                                                                                                                                                                                                        |  |  |  |  |
|                   | 94 deg 20' 19.35"                                                                                                                                                                                                                              |  |  |  |  |
|                   | flow monitoring/sampling:<br>existing location(after chlorination/dechlorination):<br>35 deg 25' 03.6"<br>94 deg 20' 16.8"<br>will be moved after construction finalized:<br>35 deg 25' 02.3"<br>94 deg 20' 16.3"                              |  |  |  |  |
|                   | Outfall 001: effluent pumped to the Arkansas River, not accessible.                                                                                                                                                                            |  |  |  |  |
| Findings:         | Construction of the new activated sludge treatment plant was<br>ongoing at the time of this inspection. No problems were<br>observed during the site review of the existing aerated lagoon<br>treatment system.                                |  |  |  |  |

Existing 3.1 mgd treatment system before construction of new plant started:

Photos: