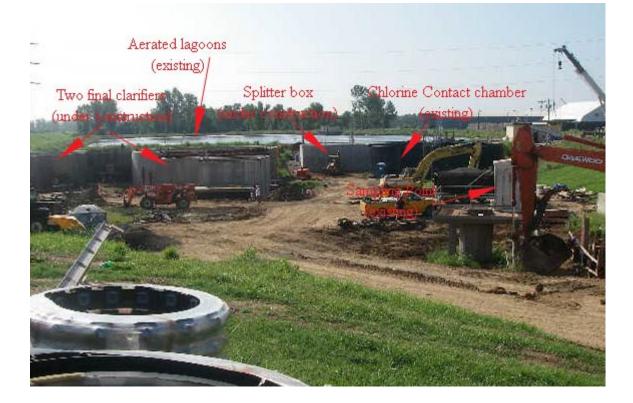

| Attendees:        | Steve Dupresne – Operations Superintendent, 479-474-5068<br>Jeff Testerman – Chief Operator, 479-474-0941<br>Kim Redo-Operator/Pretreatment Operator<br>Marysia Jastrzebski, NPDES Permit engineer, ADEQ<br>Bruce Kirkpatrick, Inspector, ADEQ |  |  |  |  |
|-------------------|------------------------------------------------------------------------------------------------------------------------------------------------------------------------------------------------------------------------------------------------|--|--|--|--|
| Treatment system: | Existing system with design flow of 3.1 mgd: screening, 4-cell<br>aerated lagoons, chlorination, dechlorination.<br>Proposed system with design flow of 4 mgd: screening, activated<br>sludge, final clarifiers, UV disinfection               |  |  |  |  |
| Coordinates:      | gate: 35 deg 25' 09.04"                                                                                                                                                                                                                        |  |  |  |  |
|                   | 94 deg 20' 19.35"                                                                                                                                                                                                                              |  |  |  |  |
|                   | flow monitoring/sampling:<br>existing location(after chlorination/dechlorination):<br>35 deg 25' 03.6"<br>94 deg 20' 16.8"<br>will be moved after construction finalized:<br>35 deg 25' 02.3"<br>94 deg 20' 16.3"                              |  |  |  |  |
|                   | Outfall 001: effluent pumped to the Arkansas River, not accessible.                                                                                                                                                                            |  |  |  |  |
| Findings:         | Construction of the new activated sludge treatment plant was<br>ongoing at the time of this inspection. No problems were<br>observed during the site review of the existing aerated lagoon<br>treatment system.                                |  |  |  |  |

Existing 3.1 mgd treatment system before construction of new plant started:

Photos: