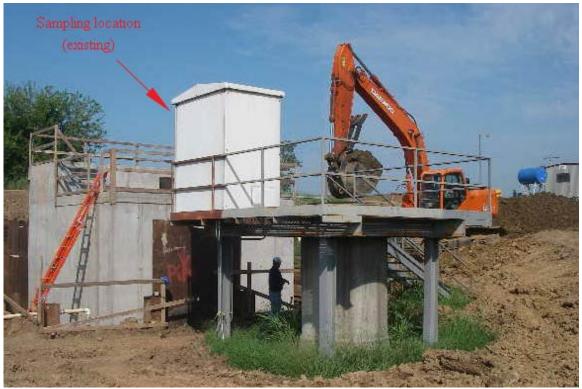

| Attendees:        | Steve Dupresne – Operations Superintendent, 479-474-5068<br>Jeff Testerman – Chief Operator, 479-474-0941<br>Kim Redo-Operator/Pretreatment Operator<br>Marysia Jastrzebski, NPDES Permit engineer, ADEQ<br>Bruce Kirkpatrick, Inspector, ADEQ |  |  |  |  |
|-------------------|------------------------------------------------------------------------------------------------------------------------------------------------------------------------------------------------------------------------------------------------|--|--|--|--|
| Treatment system: | Existing system with design flow of 3.1 mgd: screening, 4-cell<br>aerated lagoons, chlorination, dechlorination.<br>Proposed system with design flow of 4 mgd: screening, activated<br>sludge, final clarifiers, UV disinfection               |  |  |  |  |
| Coordinates:      | gate: 35 deg 25' 09.04"                                                                                                                                                                                                                        |  |  |  |  |
|                   | 94 deg 20' 19.35"                                                                                                                                                                                                                              |  |  |  |  |
|                   | flow monitoring/sampling:<br>existing location(after chlorination/dechlorination):<br>35 deg 25' 03.6"<br>94 deg 20' 16.8"<br>will be moved after construction finalized:<br>35 deg 25' 02.3"<br>94 deg 20' 16.3"                              |  |  |  |  |
|                   | Outfall 001: effluent pumped to the Arkansas River, not accessible.                                                                                                                                                                            |  |  |  |  |
| Findings:         | Construction of the new activated sludge treatment plant was<br>ongoing at the time of this inspection. No problems were<br>observed during the site review of the existing aerated lagoon<br>treatment system.                                |  |  |  |  |

Existing 3.1 mgd treatment system before construction of new plant started:

Photos: