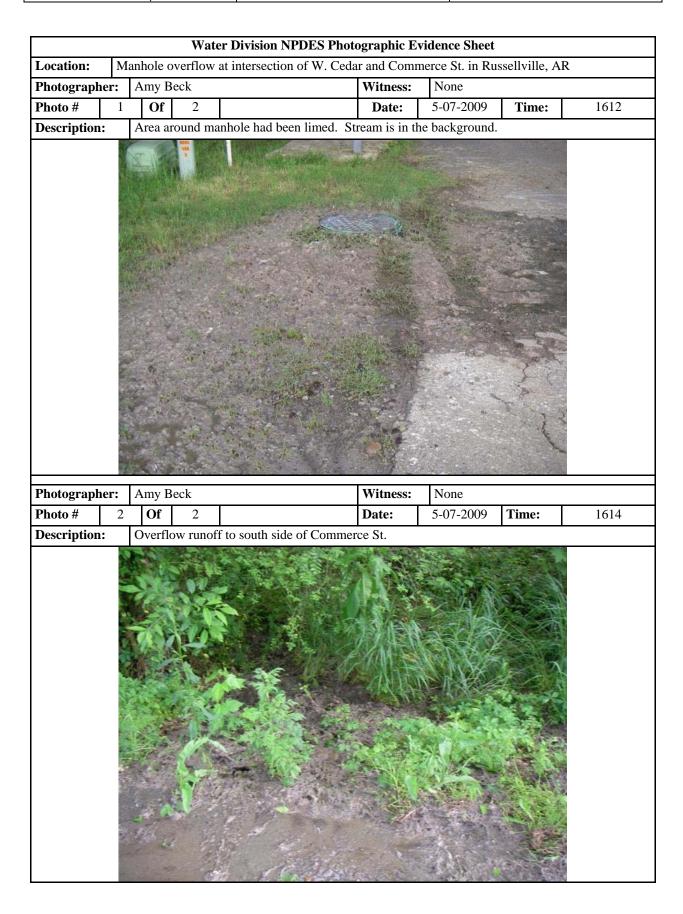

Dear Mr. Noble:

On May 7, 2009, I performed a sanitary sewer overflow inspection of the collection system at a manhole located at the intersection of North Cedar St. and Commerce St. in response to a complaint. This inspection revealed the area has been treated with lime and the overflow has been orally reported to the Department. You are not in violation of the Federal Clean Water Act, the Arkansas Water and Air Pollution Control Act, and the regulations promulgated thereunder.