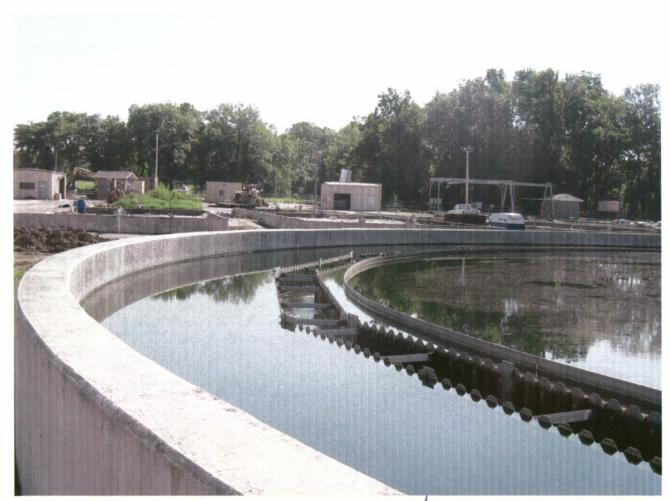

- 1. Proper Operations and Maintenance:
  - a. Weirs on the clarifier need to be cleaned of algae (see picture 1) which is a violation of Part III Section B.1.a of your permit.
  - b. Floatables in the chlorine contact chamber need to be removed (see picture 2) which is also a violation of Part III Section B.1.a of your permit.
- 2. The permit has requirements for a 7-day average on some parameters which may require laboratory data from the previous month to do those calculations. DMR calculations check revealed that this data was also used to calculate monthly loading and monthly averages. This is a violation of Part III Section C.5. of your permit. Please resubmit the January 2009 DMR with the corrected values.