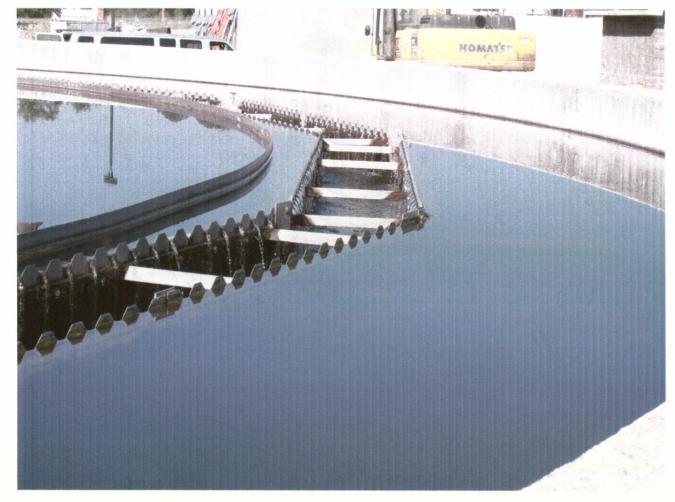

- 1. Proper Operations and Maintenance:
  - a. Weirs on the clarifier need to be cleaned of algae (see picture 1) which is a violation of Part III Section B.1.a of your permit.
  - b. Floatables in the chlorine contact chamber need to be removed (see picture 2) which is also a violation of Part III Section B.1.a of your permit.
- 2. The permit has requirements for a 7-day average on some parameters which may require laboratory data from the previous month to do those calculations. DMR calculations check revealed that this data was also used to calculate monthly loading and monthly averages. This is a violation of Part III Section C.5. of your permit. Please resubmit the January 2009 DMR with the corrected values.