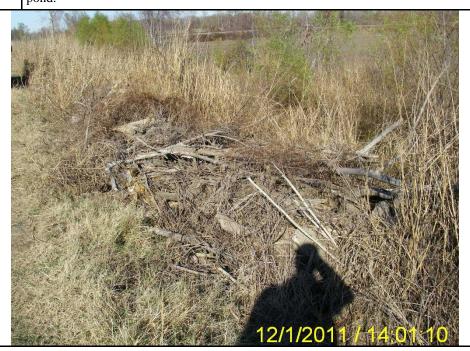

| Photograph  | ier:       | Michae | el Greenv | vay                       | Witness:     | Brent V     | Valk  | er           |              |
|-------------|------------|--------|-----------|---------------------------|--------------|-------------|-------|--------------|--------------|
| Photo #     | 10         | Of     | 12        |                           | Date:        | 12/01/20    | )11   | Time:        | 14:01        |
| Description | ı <b>:</b> | Excess | ive grow  | th of vegetation and wood | ly debris on | the east le | vee ( | of the prima | ry treatment |