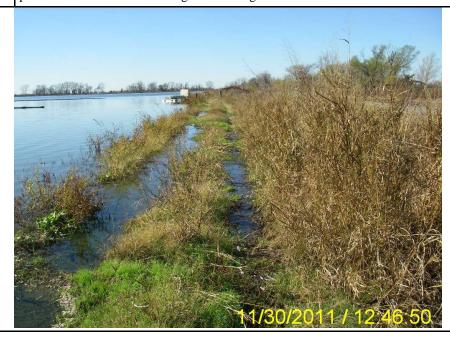

| Photographer: |   | Michae | el Greenv | /ay | Witness: | Brent Walke | Brent Walker |       |  |
|---------------|---|--------|-----------|-----|----------|-------------|--------------|-------|--|
| Photo #       | 2 | Of     | 12        |     | Date:    | 11/30/2011  | Time:        | 12:46 |  |

Partially treated wastewater is shown flowing over the northeast levee of the primary treatment pond. Also note the excessive growth of vegetation on the levee.

 Photographer:
 Michael Greenway
 Witness:
 Brent Walker

| Photograph | ner: | Michae | el Greenv | vay | Witness: | Brent Walke | r     |       |
|------------|------|--------|-----------|-----|----------|-------------|-------|-------|
| Photo #    | 2    | Of     | 12        |     | Date:    | 11/30/2011  | Time: | 12:46 |