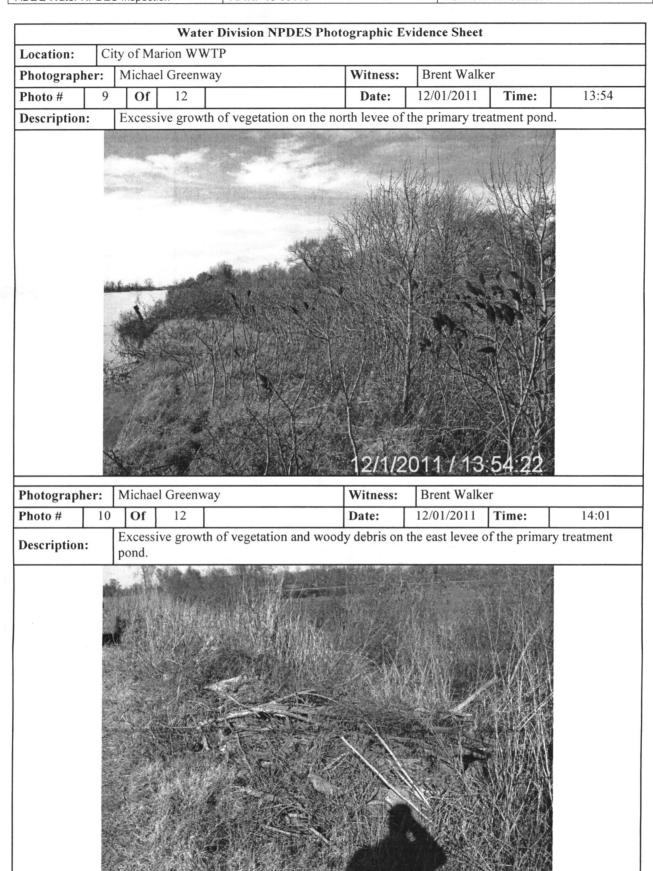

|             |                                                                                                                                                                                   |      |       | Wate     | er Division NPDES Photo | ographic Ev | ridence Sheet |       |       |  |  |  |  |
|-------------|-----------------------------------------------------------------------------------------------------------------------------------------------------------------------------------|------|-------|----------|-------------------------|-------------|---------------|-------|-------|--|--|--|--|
| Location:   | C                                                                                                                                                                                 | City | of Ma | arion WV | VTP                     |             |               |       |       |  |  |  |  |
| Photograph  | Photographer: Michael Greenway Witness: Brent Walker                                                                                                                              |      |       |          |                         |             |               |       |       |  |  |  |  |
| Photo #     | 1                                                                                                                                                                                 |      | Of    | 12       |                         | Date:       | 11/30/2011    | Time: | 12:42 |  |  |  |  |
| Description | <b>Description:</b> The southeast corner of the primary treatment pond, influent is pumped into the pond in this area. Also shown is excessive growth of vegetation on the levee. |      |       |          |                         |             |               |       |       |  |  |  |  |

| Photograph  | ier:       | Michae | el Greenv | vay                       | Witness:     | Brent V     | Valk  | er           |              |
|-------------|------------|--------|-----------|---------------------------|--------------|-------------|-------|--------------|--------------|
| Photo #     | 10         | Of     | 12        |                           | Date:        | 12/01/20    | )11   | Time:        | 14:01        |
| Description | ı <b>:</b> | Excess | ive grow  | th of vegetation and wood | ly debris on | the east le | vee ( | of the prima | ry treatment |

| Water Division NPDES Photographic Evidence Sheet |                                                                                                                                                                             |         |      |         |     |       |            |       |       |  |  |  |  |
|--------------------------------------------------|-----------------------------------------------------------------------------------------------------------------------------------------------------------------------------|---------|------|---------|-----|-------|------------|-------|-------|--|--|--|--|
| Location:                                        | C                                                                                                                                                                           | City of | f Ma | rion WV | VTP |       |            |       |       |  |  |  |  |
| Photograph                                       | Photographer: Michael Greenway Witness: Brent Walker                                                                                                                        |         |      |         |     |       |            |       |       |  |  |  |  |
| Photo #                                          | 1                                                                                                                                                                           | 1       | Of   | 12      |     | Date: | 11/30/2011 | Time: | 12:42 |  |  |  |  |
| Description                                      | Description:  The southeast corner of the primary treatment pond, influent is pumped into the pond in this area. Also shown is excessive growth of vegetation on the levee. |         |      |         |     |       |            |       |       |  |  |  |  |
|                                                  |                                                                                                                                                                             |         |      |         |     |       |            |       |       |  |  |  |  |