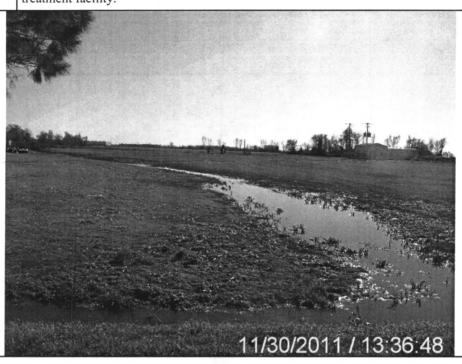

Partially treated wastewater is shown flowing over the northeast levee of the primary treatment pond. Also note the excessive growth of vegetation on the levee.

 Photographer:
 Michael Greenway
 Witness:
 Brent Walker