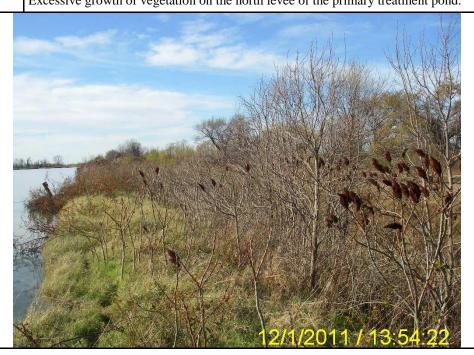

| Photograph  | ier:       | Michae | el Greenv | vay                       | Witness:     | Brent V     | Valk  | er           |              |
|-------------|------------|--------|-----------|---------------------------|--------------|-------------|-------|--------------|--------------|
| Photo #     | 10         | Of     | 12        |                           | Date:        | 12/01/20    | )11   | Time:        | 14:01        |
| Description | ı <b>:</b> | Excess | ive grow  | th of vegetation and wood | ly debris on | the east le | vee ( | of the prima | ry treatment |