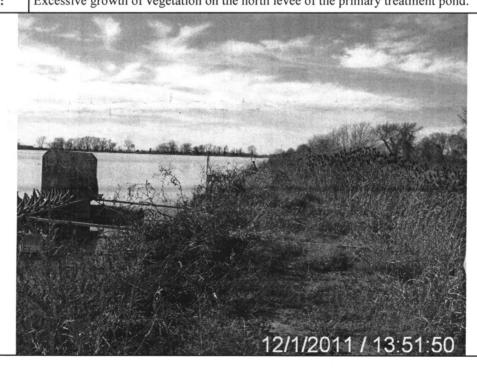

 Photo #
 4
 Of
 12
 Date:
 11/30/2011
 Time:
 12:47

| Photo # 8 Of 12 Date: 12/01/2011 Time: 13:51 | Photograph | er: | Michae | el Greenv | vay |  | Witness: | Brent Walke | er    |       |
|----------------------------------------------|------------|-----|--------|-----------|-----|--|----------|-------------|-------|-------|
|                                              | Photo #    | 8   | Of     | 12        |     |  | Date:    | 12/01/2011  | Time: | 13:51 |

 Photo #
 8
 Of
 12
 Date:
 12/01/2011
 Time:
 13:51

 Description:
 Excessive growth of vegetation on the north levee of the primary treatment pond.

|             | Water Division NPDES Photographic Evidence Sheet                                                          |  |  |  |  |  |  |  |  |  |  |  |  |
|-------------|-----------------------------------------------------------------------------------------------------------|--|--|--|--|--|--|--|--|--|--|--|--|
| Location:   | Location: City of Marion WWTP                                                                             |  |  |  |  |  |  |  |  |  |  |  |  |
| Photograph  | Photographer: Michael Greenway Witness: Brent Walker                                                      |  |  |  |  |  |  |  |  |  |  |  |  |
| Photo #     | Photo # 11 Of 12 Date: 12/01/2011 Time: 13:56                                                             |  |  |  |  |  |  |  |  |  |  |  |  |
| Description | Description: Sandbags were used to stop the overflow on the northeast levee of the primary treatment pond |  |  |  |  |  |  |  |  |  |  |  |  |