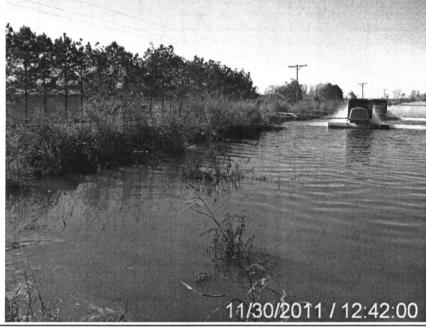

| Photographer: |   | Michae | el Greenv | /ay | Witness: | Brent Walke | Brent Walker |       |  |
|---------------|---|--------|-----------|-----|----------|-------------|--------------|-------|--|
| Photo #       | 2 | Of     | 12        |     | Date:    | 11/30/2011  | Time:        | 12:46 |  |

Partially treated wastewater is shown flowing over the northeast levee of the primary treatment pond. Also note the excessive growth of vegetation on the levee.

 Photographer:
 Michael Greenway
 Witness:
 Brent Walker

| Photograph | ner: | Michae | el Greenv | vay | Witness: | Brent Walke | r     |       |
|------------|------|--------|-----------|-----|----------|-------------|-------|-------|
| Photo #    | 2    | Of     | 12        |     | Date:    | 11/30/2011  | Time: | 12:46 |