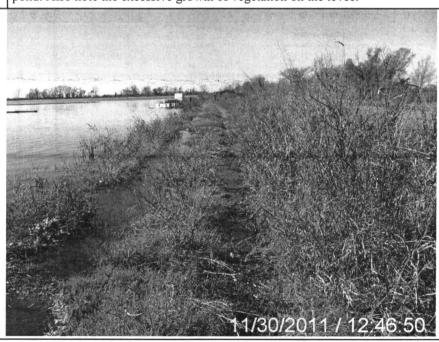

|             |                                                                                                                                                                                   |      |       | Wate     | er Division NPDES Photo | ographic Ev | ridence Sheet |       |       |  |  |  |  |
|-------------|-----------------------------------------------------------------------------------------------------------------------------------------------------------------------------------|------|-------|----------|-------------------------|-------------|---------------|-------|-------|--|--|--|--|
| Location:   | C                                                                                                                                                                                 | City | of Ma | arion WV | VTP                     |             |               |       |       |  |  |  |  |
| Photograph  | Photographer: Michael Greenway Witness: Brent Walker                                                                                                                              |      |       |          |                         |             |               |       |       |  |  |  |  |
| Photo #     | 1                                                                                                                                                                                 |      | Of    | 12       |                         | Date:       | 11/30/2011    | Time: | 12:42 |  |  |  |  |
| Description | <b>Description:</b> The southeast corner of the primary treatment pond, influent is pumped into the pond in this area. Also shown is excessive growth of vegetation on the levee. |      |       |          |                         |             |               |       |       |  |  |  |  |

| Water Division NPDES Photographic Evidence Sheet |                                                                                                                                                                             |         |      |         |     |       |            |       |       |  |  |  |  |
|--------------------------------------------------|-----------------------------------------------------------------------------------------------------------------------------------------------------------------------------|---------|------|---------|-----|-------|------------|-------|-------|--|--|--|--|
| Location:                                        | C                                                                                                                                                                           | City of | f Ma | rion WV | VTP |       |            |       |       |  |  |  |  |
| Photograph                                       | Photographer: Michael Greenway Witness: Brent Walker                                                                                                                        |         |      |         |     |       |            |       |       |  |  |  |  |
| Photo #                                          | 1                                                                                                                                                                           | 1       | Of   | 12      |     | Date: | 11/30/2011 | Time: | 12:42 |  |  |  |  |
| Description                                      | Description:  The southeast corner of the primary treatment pond, influent is pumped into the pond in this area. Also shown is excessive growth of vegetation on the levee. |         |      |         |     |       |            |       |       |  |  |  |  |
|                                                  |                                                                                                                                                                             |         |      |         |     |       |            |       |       |  |  |  |  |