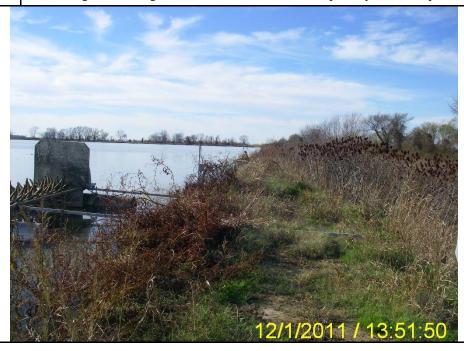

 Photo #
 8
 Of
 12
 Date:
 12/01/2011
 Time:
 13:51

 Description:
 Excessive growth of vegetation on the north levee of the primary treatment pond.

|             | Water Division NPDES Photographic Evidence Sheet                                                          |  |  |  |  |  |  |  |  |  |  |  |  |
|-------------|-----------------------------------------------------------------------------------------------------------|--|--|--|--|--|--|--|--|--|--|--|--|
| Location:   | Location: City of Marion WWTP                                                                             |  |  |  |  |  |  |  |  |  |  |  |  |
| Photograph  | Photographer: Michael Greenway Witness: Brent Walker                                                      |  |  |  |  |  |  |  |  |  |  |  |  |
| Photo #     | Photo # 11 Of 12 Date: 12/01/2011 Time: 13:56                                                             |  |  |  |  |  |  |  |  |  |  |  |  |
| Description | Description: Sandbags were used to stop the overflow on the northeast levee of the primary treatment pond |  |  |  |  |  |  |  |  |  |  |  |  |