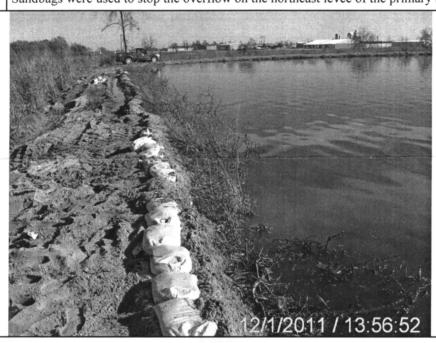

|                  | Water Division NPDES Photographic Evidence Sheet                                                                  |    |    |  |       |            |       |       |  |  |  |  |  |
|------------------|-------------------------------------------------------------------------------------------------------------------|----|----|--|-------|------------|-------|-------|--|--|--|--|--|
| <b>Location:</b> |                                                                                                                   |    |    |  |       |            |       |       |  |  |  |  |  |
| Photograph       | Photographer: Michael Greenway Witness: Brent Walker                                                              |    |    |  |       |            |       |       |  |  |  |  |  |
| Photo #          | 11                                                                                                                | Of | 12 |  | Date: | 12/01/2011 | Time: | 13:56 |  |  |  |  |  |
| Description      | <b>Description:</b> Sandbags were used to stop the overflow on the northeast levee of the primary treatment pond. |    |    |  |       |            |       |       |  |  |  |  |  |

 Photo #
 8
 Of
 12
 Date:
 12/01/2011
 Time:
 13:51

 Description:
 Excessive growth of vegetation on the north levee of the primary treatment pond.

|             | Water Division NPDES Photographic Evidence Sheet                                                          |  |  |  |  |  |  |  |  |  |  |  |  |
|-------------|-----------------------------------------------------------------------------------------------------------|--|--|--|--|--|--|--|--|--|--|--|--|
| Location:   | Location: City of Marion WWTP                                                                             |  |  |  |  |  |  |  |  |  |  |  |  |
| Photograph  | Photographer: Michael Greenway Witness: Brent Walker                                                      |  |  |  |  |  |  |  |  |  |  |  |  |
| Photo #     | Photo # 11 Of 12 Date: 12/01/2011 Time: 13:56                                                             |  |  |  |  |  |  |  |  |  |  |  |  |
| Description | Description: Sandbags were used to stop the overflow on the northeast levee of the primary treatment pond |  |  |  |  |  |  |  |  |  |  |  |  |