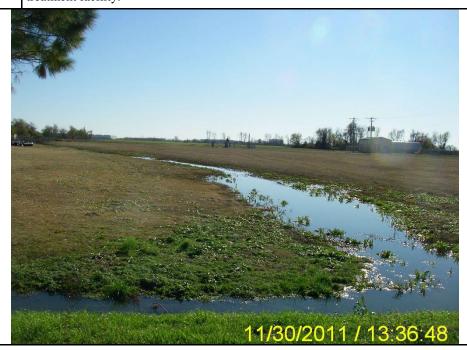

 Photo #
 4
 Of
 12
 Date:
 11/30/2011
 Time:
 12:47

| Photo # 8 Of 12 Date: 12/01/2011 Time: 13:51 | Photograph | er: | Michae | el Greenv | vay |  | Witness: | Brent Walke | er    |       |
|----------------------------------------------|------------|-----|--------|-----------|-----|--|----------|-------------|-------|-------|
|                                              | Photo #    | 8   | Of     | 12        |     |  | Date:    | 12/01/2011  | Time: | 13:51 |

 Photo #
 4
 Of
 12
 Date:
 11/30/2011
 Time:
 12:47

**Description:** Partially treated wastewater flowing over the levee of the primary treatment pond.

 Photographer:
 Michael Greenway
 Witness:
 Brent Walker