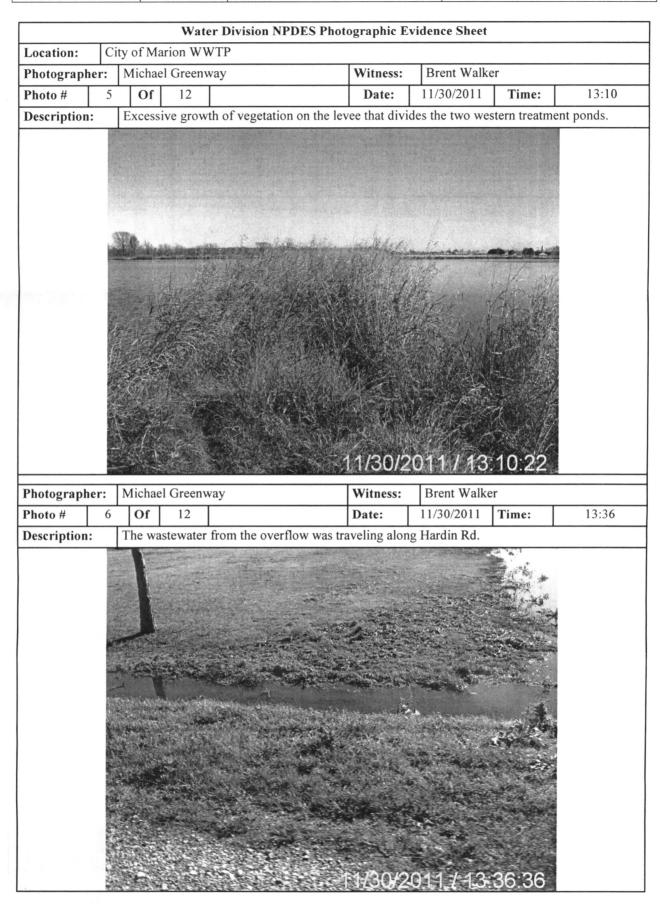

- 1. On November 30, 2011, partially treated wastewater was flowing over the top of the north levee from the primary (East) treatment pond. This is an unpermitted discharge in violation of the Arkansas Water and Air Pollution Control Act- A.C.A. §8-4-217 (b)(1).
- 2. Improper operation and maintenance. This violates Part II, Section B. Item 1.a. of the permit, which requires that the permittee shall at all times properly operate and maintain all facilities and systems of treatment and control (and related appurtenances)which are installed or used by the permittee to achieve compliance with the conditions of this permit. The following items were noted:
  - a) The treatment ponds did not have adequate freeboard and an overflow of partially treated wastewater was observed on the northeast levee of the primary treatment pond. Arkansas Pollution Control and Ecology Commission Minute Order # 80-21 and Regulation 6.202 (B) require that the basic design criteria for wastewater treatment plants be based on the latest edition of the "Recommended Standards for Sewage Works," published by the Great Lakes- Upper Mississippi Board of State Sanitary Engineers known as 10 States Standards. 10 States Standards 93.415 specifies minimum freeboard shall be 3 feet, except that for small systems 2 feet may be acceptable.
  - b) Excessive growth of vegetation was observed on the levees of the treatment ponds.

- 1. On November 30, 2011, partially treated wastewater was flowing over the top of the north levee from the primary (East) treatment pond. This is an unpermitted discharge in violation of the Arkansas Water and Air Pollution Control Act- A.C.A. §8-4-217 (b)(1).
- 2. Improper operation and maintenance. This violates Part II, Section B. Item 1.a. of the permit, which requires that the permittee shall at all times properly operate and maintain all facilities and systems of treatment and control (and related appurtenances) which are installed or used by the permittee to achieve compliance with the conditions of this permit. The following items were noted:
  - a) The treatment ponds did not have adequate freeboard and an overflow of partially treated wastewater was observed on the northeast levee of the primary treatment pond. Arkansas Pollution Control and Ecology Commission Minute Order # 80-21 and Regulation 6.202 (B) require that the basic design criteria for wastewater treatment plants be based on the latest edition of the "Recommended Standards for Sewage Works," published by the Great Lakes- Upper Mississippi Board of State Sanitary Engineers known as 10 States Standards. 10 States Standards 93.415 specifies minimum freeboard shall be 3 feet, except that for small systems 2 feet may be acceptable.
  - b) Excessive growth of vegetation was observed on the levees of the treatment ponds.