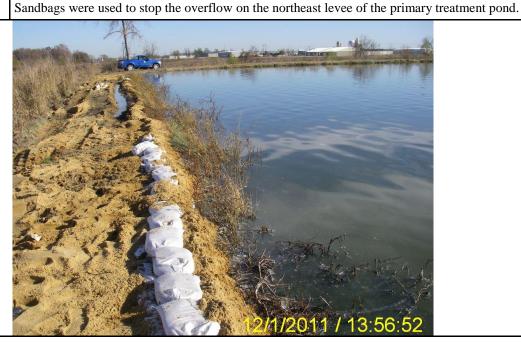

|                  | Water Division NPDES Photographic Evidence Sheet                                                                  |    |    |  |       |            |       |       |  |  |  |  |  |
|------------------|-------------------------------------------------------------------------------------------------------------------|----|----|--|-------|------------|-------|-------|--|--|--|--|--|
| <b>Location:</b> |                                                                                                                   |    |    |  |       |            |       |       |  |  |  |  |  |
| Photograph       | Photographer: Michael Greenway Witness: Brent Walker                                                              |    |    |  |       |            |       |       |  |  |  |  |  |
| Photo #          | 11                                                                                                                | Of | 12 |  | Date: | 12/01/2011 | Time: | 13:56 |  |  |  |  |  |
| Description      | <b>Description:</b> Sandbags were used to stop the overflow on the northeast levee of the primary treatment pond. |    |    |  |       |            |       |       |  |  |  |  |  |

 Photo #
 8
 Of
 12
 Date:
 12/01/2011
 Time:
 13:51

 Description:
 Excessive growth of vegetation on the north levee of the primary treatment pond.

|             | Water Division NPDES Photographic Evidence Sheet                                                          |  |  |  |  |  |  |  |  |  |  |  |  |
|-------------|-----------------------------------------------------------------------------------------------------------|--|--|--|--|--|--|--|--|--|--|--|--|
| Location:   | Location: City of Marion WWTP                                                                             |  |  |  |  |  |  |  |  |  |  |  |  |
| Photograph  | Photographer: Michael Greenway Witness: Brent Walker                                                      |  |  |  |  |  |  |  |  |  |  |  |  |
| Photo #     | Photo # 11 Of 12 Date: 12/01/2011 Time: 13:56                                                             |  |  |  |  |  |  |  |  |  |  |  |  |
| Description | Description: Sandbags were used to stop the overflow on the northeast levee of the primary treatment pond |  |  |  |  |  |  |  |  |  |  |  |  |