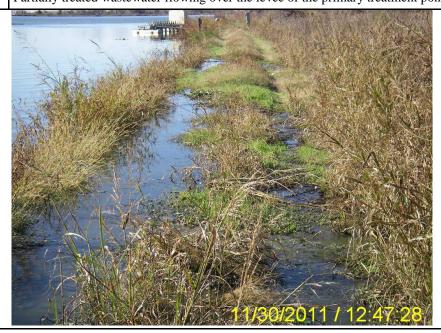

 Photo #
 4
 Of
 12
 Date:
 11/30/2011
 Time:
 12:47

| Photo # 8 Of 12 Date: 12/01/2011 Time: 13:51 | Photograph | er: | Michae | el Greenv | vay |  | Witness: | Brent Walke | er    |       |
|----------------------------------------------|------------|-----|--------|-----------|-----|--|----------|-------------|-------|-------|
|                                              | Photo #    | 8   | Of     | 12        |     |  | Date:    | 12/01/2011  | Time: | 13:51 |

 Photo #
 4
 Of
 12
 Date:
 11/30/2011
 Time:
 12:47

**Description:** Partially treated wastewater flowing over the levee of the primary treatment pond.

 Photographer:
 Michael Greenway
 Witness:
 Brent Walker