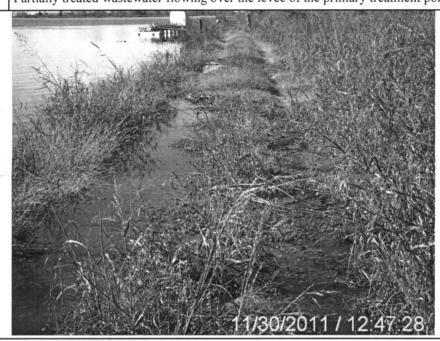

Partially treated wastewater is shown flowing over the northeast levee of the primary treatment pond. Also note the excessive growth of vegetation on the levee.

 Photographer:
 Michael Greenway
 Witness:
 Brent Walker

 Photo #
 4
 Of
 12
 Date:
 11/30/2011
 Time:
 12:47

| Photo # 8 Of 12 Date: 12/01/2011 Time: 13:51 | Photograph | er: | Michae | el Greenv | vay |  | Witness: | Brent Walke | er    |       |
|----------------------------------------------|------------|-----|--------|-----------|-----|--|----------|-------------|-------|-------|
|                                              | Photo #    | 8   | Of     | 12        |     |  | Date:    | 12/01/2011  | Time: | 13:51 |