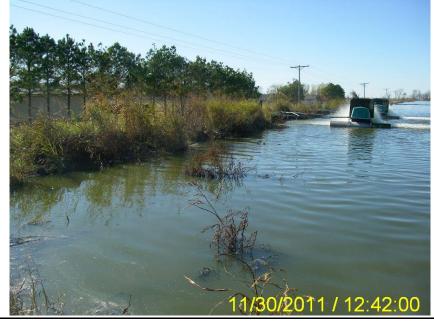

|             |                                                                                                                                                                                   |      |       | Wate     | er Division NPDES Photo | ographic Ev | ridence Sheet |       |       |  |  |  |  |
|-------------|-----------------------------------------------------------------------------------------------------------------------------------------------------------------------------------|------|-------|----------|-------------------------|-------------|---------------|-------|-------|--|--|--|--|
| Location:   | C                                                                                                                                                                                 | City | of Ma | arion WV | VTP                     |             |               |       |       |  |  |  |  |
| Photograph  | Photographer: Michael Greenway Witness: Brent Walker                                                                                                                              |      |       |          |                         |             |               |       |       |  |  |  |  |
| Photo #     | 1                                                                                                                                                                                 |      | Of    | 12       |                         | Date:       | 11/30/2011    | Time: | 12:42 |  |  |  |  |
| Description | <b>Description:</b> The southeast corner of the primary treatment pond, influent is pumped into the pond in this area. Also shown is excessive growth of vegetation on the levee. |      |       |          |                         |             |               |       |       |  |  |  |  |

| Water Division NPDES Photographic Evidence Sheet |                                                                                                                                                                             |         |      |         |     |       |            |       |       |  |  |  |  |
|--------------------------------------------------|-----------------------------------------------------------------------------------------------------------------------------------------------------------------------------|---------|------|---------|-----|-------|------------|-------|-------|--|--|--|--|
| Location:                                        | C                                                                                                                                                                           | City of | f Ma | rion WV | VTP |       |            |       |       |  |  |  |  |
| Photograph                                       | Photographer: Michael Greenway Witness: Brent Walker                                                                                                                        |         |      |         |     |       |            |       |       |  |  |  |  |
| Photo #                                          | 1                                                                                                                                                                           | 1       | Of   | 12      |     | Date: | 11/30/2011 | Time: | 12:42 |  |  |  |  |
| Description                                      | Description:  The southeast corner of the primary treatment pond, influent is pumped into the pond in this area. Also shown is excessive growth of vegetation on the levee. |         |      |         |     |       |            |       |       |  |  |  |  |
|                                                  |                                                                                                                                                                             |         |      |         |     |       |            |       |       |  |  |  |  |