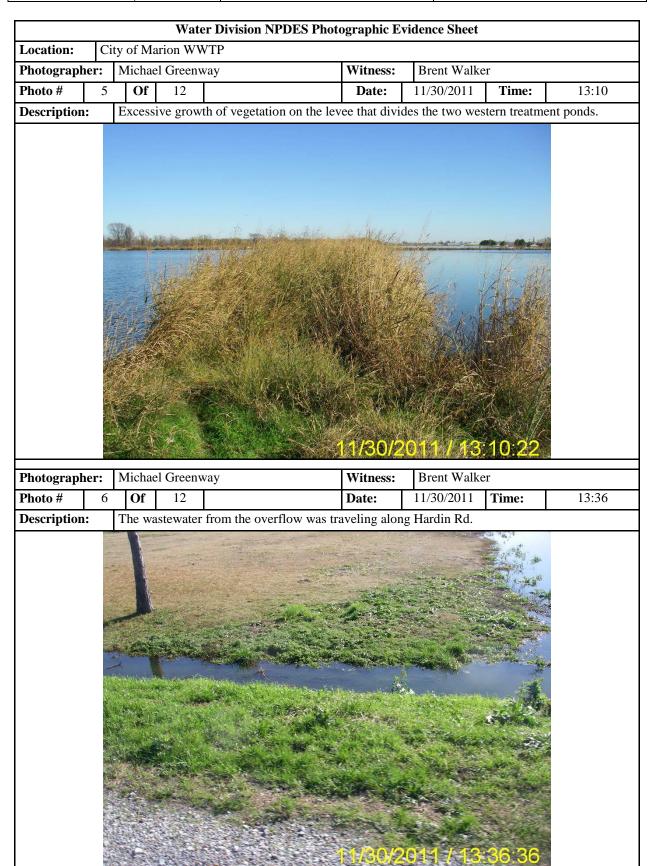

|             |                                                                                                                                                                                   |      |       | Wate     | er Division NPDES Photo | ographic Ev | ridence Sheet |       |       |  |  |  |  |
|-------------|-----------------------------------------------------------------------------------------------------------------------------------------------------------------------------------|------|-------|----------|-------------------------|-------------|---------------|-------|-------|--|--|--|--|
| Location:   | C                                                                                                                                                                                 | City | of Ma | arion WV | VTP                     |             |               |       |       |  |  |  |  |
| Photograph  | Photographer: Michael Greenway Witness: Brent Walker                                                                                                                              |      |       |          |                         |             |               |       |       |  |  |  |  |
| Photo #     | 1                                                                                                                                                                                 |      | Of    | 12       |                         | Date:       | 11/30/2011    | Time: | 12:42 |  |  |  |  |
| Description | <b>Description:</b> The southeast corner of the primary treatment pond, influent is pumped into the pond in this area. Also shown is excessive growth of vegetation on the levee. |      |       |          |                         |             |               |       |       |  |  |  |  |

| Photographer: |   | Michae | el Greenv | /ay | Witness: | Brent Walke | Brent Walker |       |  |
|---------------|---|--------|-----------|-----|----------|-------------|--------------|-------|--|
| Photo #       | 2 | Of     | 12        |     | Date:    | 11/30/2011  | Time:        | 12:46 |  |

Partially treated wastewater is shown flowing over the northeast levee of the primary treatment pond. Also note the excessive growth of vegetation on the levee.

 Photographer:
 Michael Greenway
 Witness:
 Brent Walker

| Water Division NPDES Photographic Evidence Sheet |                                                                                                                                                                             |         |      |         |     |       |            |       |       |  |  |  |  |
|--------------------------------------------------|-----------------------------------------------------------------------------------------------------------------------------------------------------------------------------|---------|------|---------|-----|-------|------------|-------|-------|--|--|--|--|
| Location:                                        | C                                                                                                                                                                           | City of | f Ma | rion WV | VTP |       |            |       |       |  |  |  |  |
| Photograph                                       | Photographer: Michael Greenway Witness: Brent Walker                                                                                                                        |         |      |         |     |       |            |       |       |  |  |  |  |
| Photo #                                          | 1                                                                                                                                                                           | 1       | Of   | 12      |     | Date: | 11/30/2011 | Time: | 12:42 |  |  |  |  |
| Description                                      | Description:  The southeast corner of the primary treatment pond, influent is pumped into the pond in this area. Also shown is excessive growth of vegetation on the levee. |         |      |         |     |       |            |       |       |  |  |  |  |
|                                                  |                                                                                                                                                                             |         |      |         |     |       |            |       |       |  |  |  |  |

| Photograph | ner: | Michae | el Greenv | vay | Witness: | Brent Walke | r     |       |
|------------|------|--------|-----------|-----|----------|-------------|-------|-------|
| Photo #    | 2    | Of     | 12        |     | Date:    | 11/30/2011  | Time: | 12:46 |