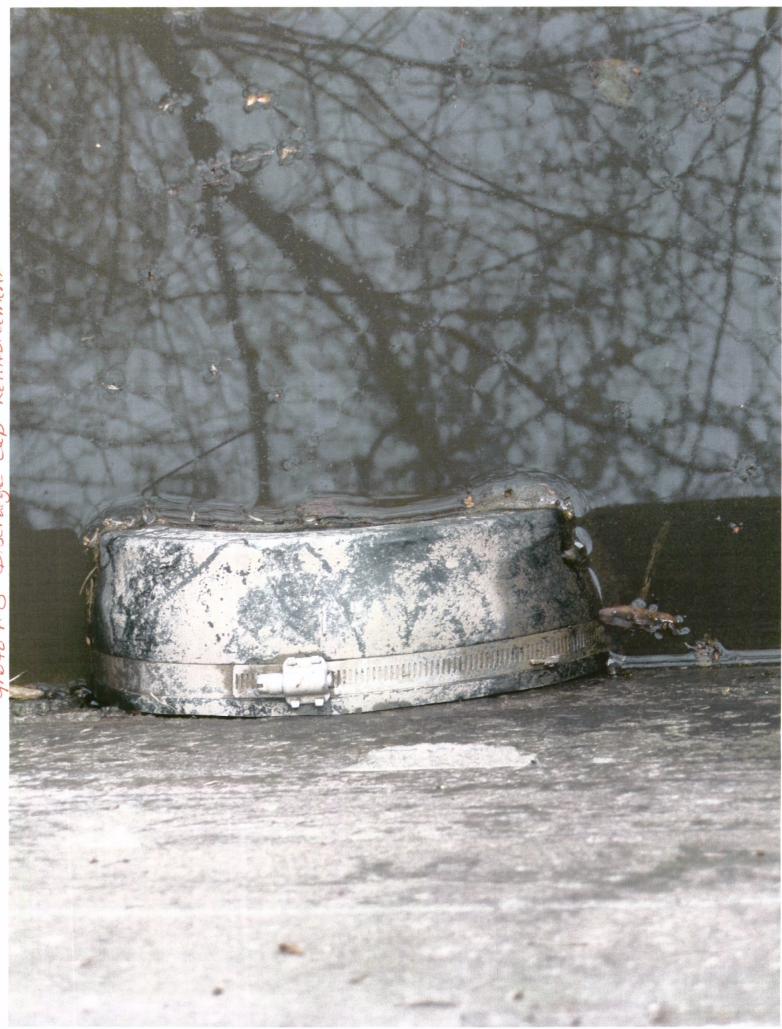

- 1. An unpermitted outfall pipe was seen on the east end of the sludge wasting lagoon. This is likely an old outfall that is no longer in use; however, it is not permitted to be there. The city needs to disable this outfall by capping, filling with cement, or by some other means to render the pipe useless. An unpermitted outfall is a violation of the Arkansas Water and Air Pollution Control Act (A.C.A. § 8-4-217(b)(1)(A)).
- 2. The weirs of the clarifier need to be cleaned of debris. This is a violation of Proper Operations & Maintenance found in Part III. Section B.1.a. of the permit.
- 3. Wastewater operator Chad Swaim holds a Class I license; however, the permit requires the facility operator to hold a Class II license. Not having a properly licensed operator is a violation of Part II.1. of the permit.
- 4. There was no documentation that regular calibration checks are being performed to ensure the flow meter is reading within 10% of the actual flow. Documenting regular calibration checks is required by Part III. Section C.2. of the permit.
- 5. The wastewater pumping stations are deficient and do not meet the standards in the <u>Recommended Standards for Wastewater Facilities</u> (10-States Standards) which was adopted by the Arkansas Pollution Control and Ecology Commission in Minute Order 80-21. The Arkansas Water and Air Pollution Control Act (A.C.A § 8-4-217(a)(3)) makes it unlawful to violate any Order by the Commission. Specifically, the following deficiencies were noted: