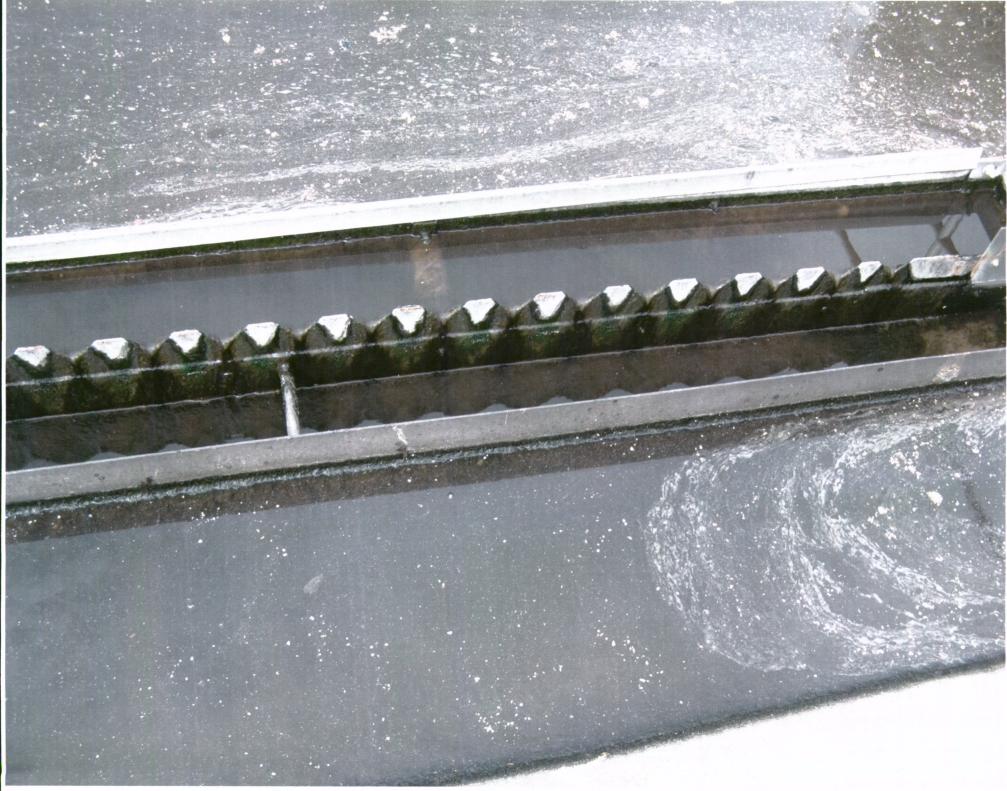

- 1. An unpermitted outfall pipe was seen on the east end of the sludge wasting lagoon. This is likely an old outfall that is no longer in use; however, it is not permitted to be there. The city needs to disable this outfall by capping, filling with cement, or by some other means to render the pipe useless. An unpermitted outfall is a violation of the Arkansas Water and Air Pollution Control Act (A.C.A. § 8-4-217(b)(1)(A)).
- 2. The weirs of the clarifier need to be cleaned of debris. This is a violation of Proper Operations & Maintenance found in Part III. Section B.1.a. of the permit.
- 3. Wastewater operator Chad Swaim holds a Class I license; however, the permit requires the facility operator to hold a Class II license. Not having a properly licensed operator is a violation of Part II.1. of the permit.
- 4. There was no documentation that regular calibration checks are being performed to ensure the flow meter is reading within 10% of the actual flow. Documenting regular calibration checks is required by Part III. Section C.2. of the permit.
- 5. The wastewater pumping stations are deficient and do not meet the standards in the <u>Recommended Standards for Wastewater Facilities</u> (10-States Standards) which was adopted by the Arkansas Pollution Control and Ecology Commission in Minute Order 80-21. The Arkansas Water and Air Pollution Control Act (A.C.A § 8-4-217(a)(3)) makes it unlawful to violate any Order by the Commission. Specifically, the following deficiencies were noted: