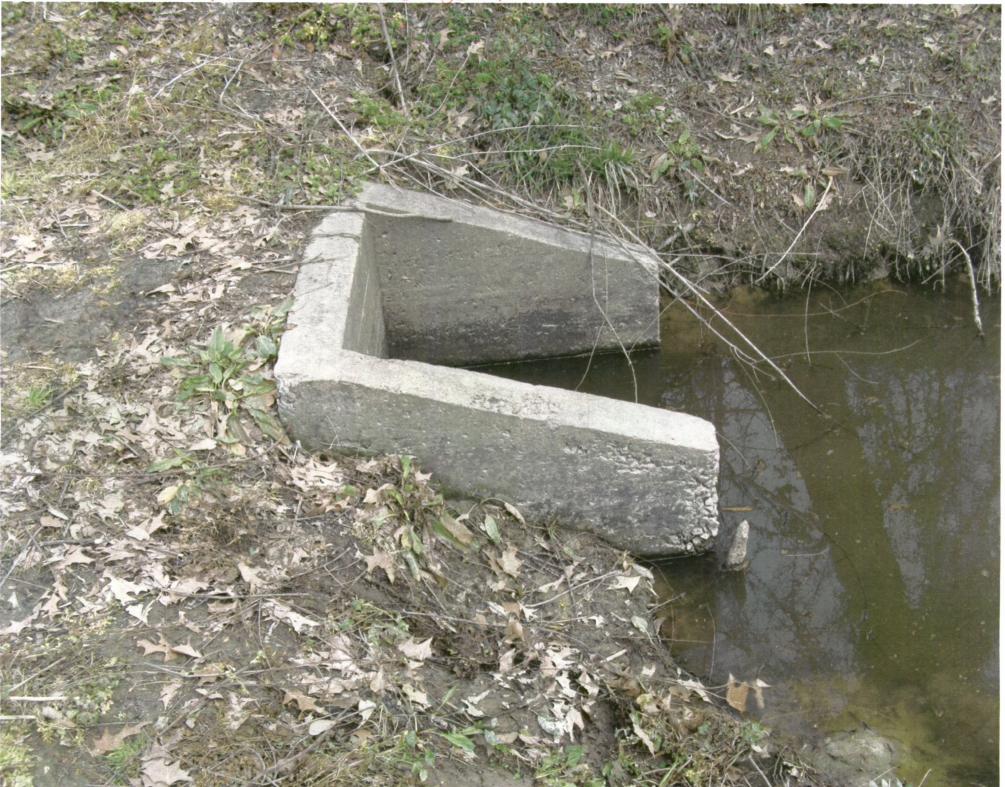

- 1. An unpermitted outfall pipe was seen on the east end of the sludge wasting lagoon. This is likely an old outfall that is no longer in use; however, it is not permitted to be there. The city needs to disable this outfall by capping, filling with cement, or by some other means to render the pipe useless. An unpermitted outfall is a violation of the Arkansas Water and Air Pollution Control Act (A.C.A. § 8-4-217(b)(1)(A)).
- 2. The weirs of the clarifier need to be cleaned of debris. This is a violation of Proper Operations & Maintenance found in Part III. Section B.1.a. of the permit.
- 3. Wastewater operator Chad Swaim holds a Class I license; however, the permit requires the facility operator to hold a Class II license. Not having a properly licensed operator is a violation of Part II.1. of the permit.
- 4. There was no documentation that regular calibration checks are being performed to ensure the flow meter is reading within 10% of the actual flow. Documenting regular calibration checks is required by Part III. Section C.2. of the permit.
- 5. The wastewater pumping stations are deficient and do not meet the standards in the <u>Recommended Standards for Wastewater Facilities</u> (10-States Standards) which was adopted by the Arkansas Pollution Control and Ecology Commission in Minute Order 80-21. The Arkansas Water and Air Pollution Control Act (A.C.A § 8-4-217(a)(3)) makes it unlawful to violate any Order by the Commission. Specifically, the following deficiencies were noted: