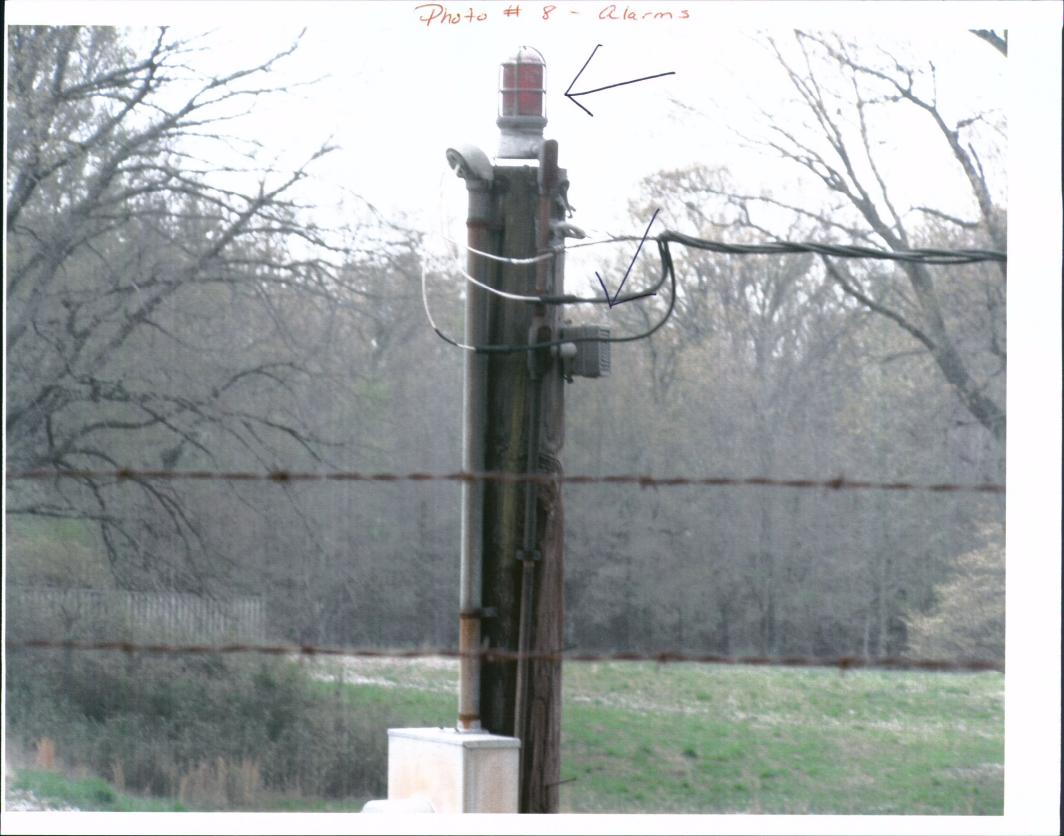

Mayor David Duch, City of Hazen February 9, 2012 Page 2

• There are no alarms on the pump stations. Audio/visual alarms are acceptable in lieu of transmitting system like direct-dial or SCADA depending on location, holding capacity and inspection frequency; however, the city's pump stations lack even audio/visual alarms.

#### It was also noted that the pumping station visited was not identified with appropriate signage. Pumping stations need to be properly secured and identified with signage. Signage should indicate who owns the pump station and give a number to call in the event of an activated alarm.