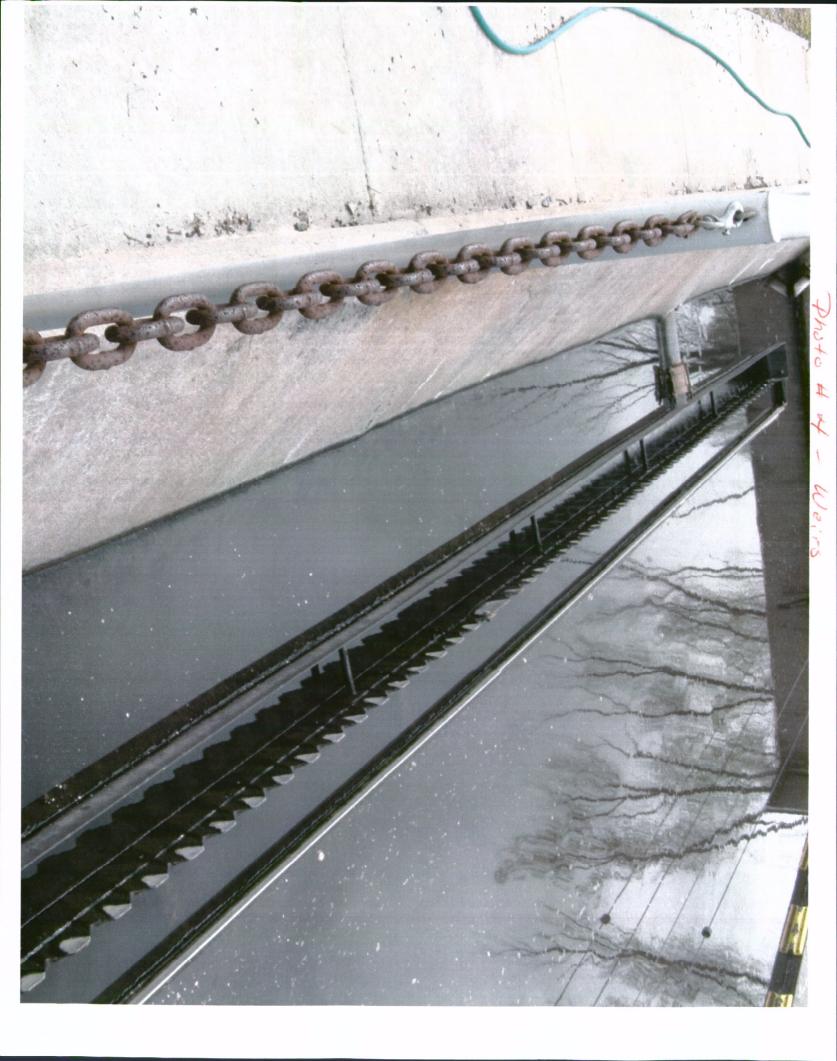

- 1. An unpermitted outfall pipe was seen on the east end of the sludge wasting lagoon. This is likely an old outfall that is no longer in use; however, it is not permitted to be there. The city needs to disable this outfall by capping, filling with cement, or by some other means to render the pipe useless. An unpermitted outfall is a violation of the Arkansas Water and Air Pollution Control Act (A.C.A. § 8-4-217(b)(1)(A)).
- 2. The weirs of the clarifier need to be cleaned of debris. This is a violation of Proper Operations & Maintenance found in Part III. Section B.1.a. of the permit.
- 3. Wastewater operator Chad Swaim holds a Class I license; however, the permit requires the facility operator to hold a Class II license. Not having a properly licensed operator is a violation of Part II.1. of the permit.
- 4. There was no documentation that regular calibration checks are being performed to ensure the flow meter is reading within 10% of the actual flow. Documenting regular calibration checks is required by Part III. Section C.2. of the permit.
- 5. The wastewater pumping stations are deficient and do not meet the standards in the <u>Recommended Standards for Wastewater Facilities</u> (10-States Standards) which was adopted by the Arkansas Pollution Control and Ecology Commission in Minute Order 80-21. The Arkansas Water and Air Pollution Control Act (A.C.A § 8-4-217(a)(3)) makes it unlawful to violate any Order by the Commission. Specifically, the following deficiencies were noted: