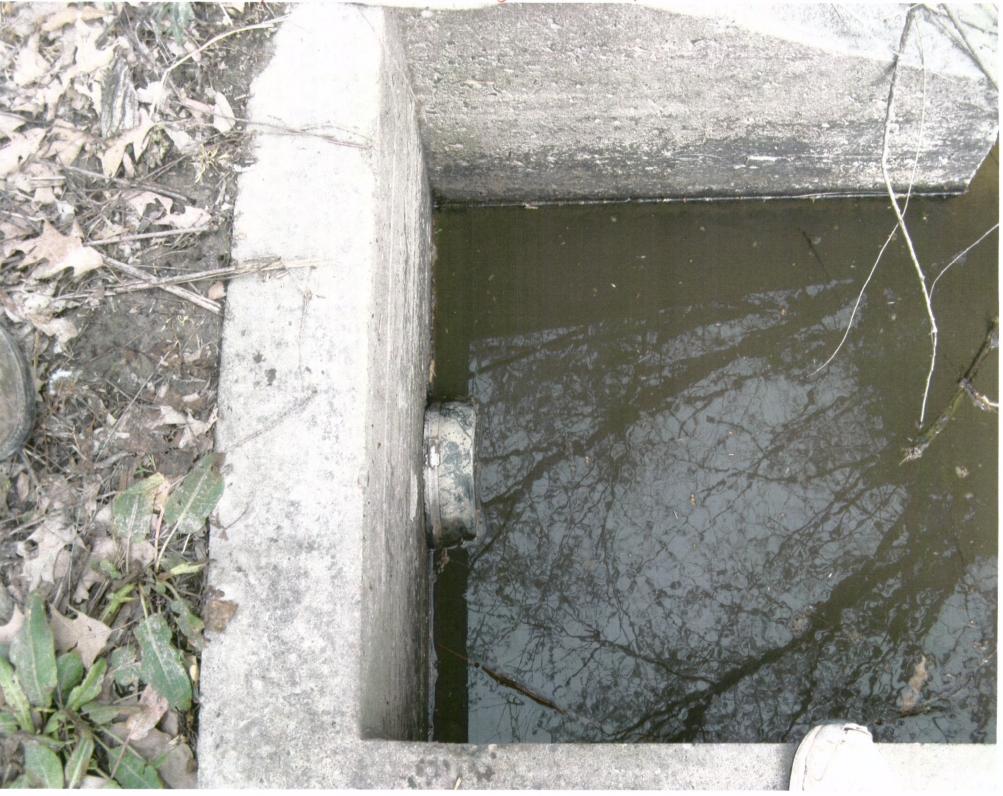

- 1. An unpermitted outfall pipe was seen on the east end of the sludge wasting lagoon. This is likely an old outfall that is no longer in use; however, it is not permitted to be there. The city needs to disable this outfall by capping, filling with cement, or by some other means to render the pipe useless. An unpermitted outfall is a violation of the Arkansas Water and Air Pollution Control Act (A.C.A. § 8-4-217(b)(1)(A)).
- 2. The weirs of the clarifier need to be cleaned of debris. This is a violation of Proper Operations & Maintenance found in Part III. Section B.1.a. of the permit.
- 3. Wastewater operator Chad Swaim holds a Class I license; however, the permit requires the facility operator to hold a Class II license. Not having a properly licensed operator is a violation of Part II.1. of the permit.
- 4. There was no documentation that regular calibration checks are being performed to ensure the flow meter is reading within 10% of the actual flow. Documenting regular calibration checks is required by Part III. Section C.2. of the permit.
- 5. The wastewater pumping stations are deficient and do not meet the standards in the <u>Recommended Standards for Wastewater Facilities</u> (10-States Standards) which was adopted by the Arkansas Pollution Control and Ecology Commission in Minute Order 80-21. The Arkansas Water and Air Pollution Control Act (A.C.A § 8-4-217(a)(3)) makes it unlawful to violate any Order by the Commission. Specifically, the following deficiencies were noted: