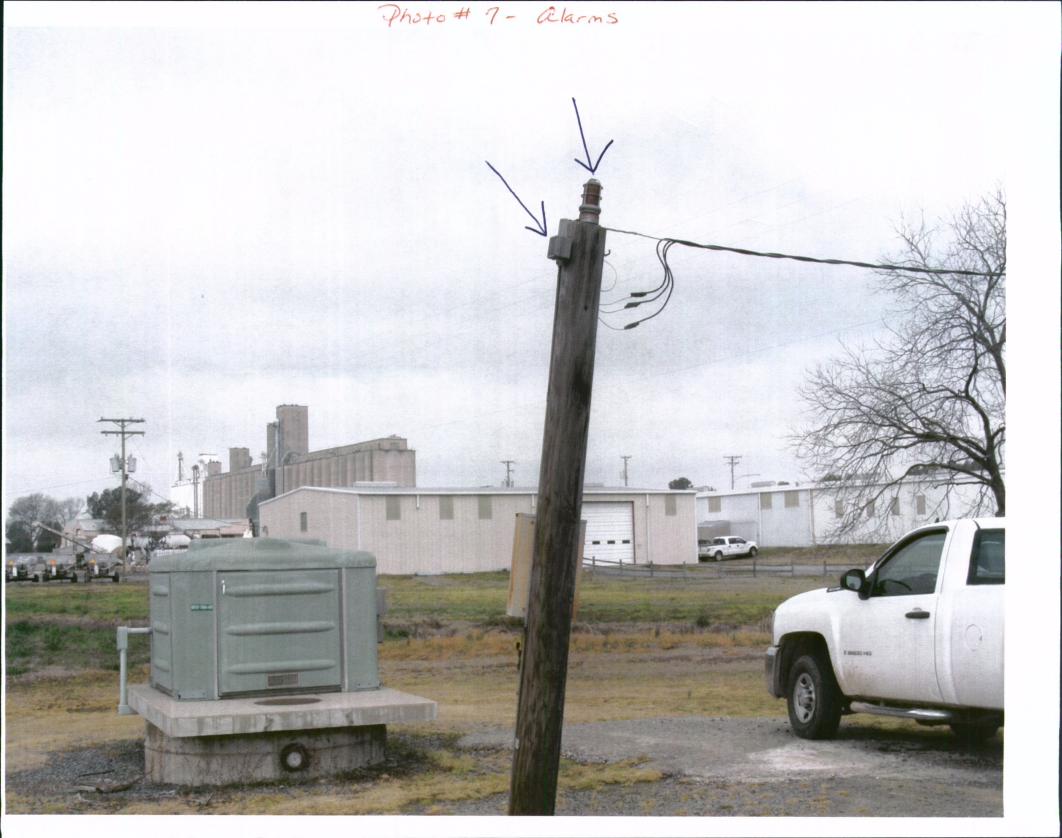

Mayor David Duch, City of Hazen February 9, 2012 Page 2

• There are no alarms on the pump stations. Audio/visual alarms are acceptable in lieu of transmitting system like direct-dial or SCADA depending on location, holding capacity and inspection frequency; however, the city's pump stations lack even audio/visual alarms.

#### It was also noted that the pumping station visited was not identified with appropriate signage. Pumping stations need to be properly secured and identified with signage. Signage should indicate who owns the pump station and give a number to call in the event of an activated alarm.