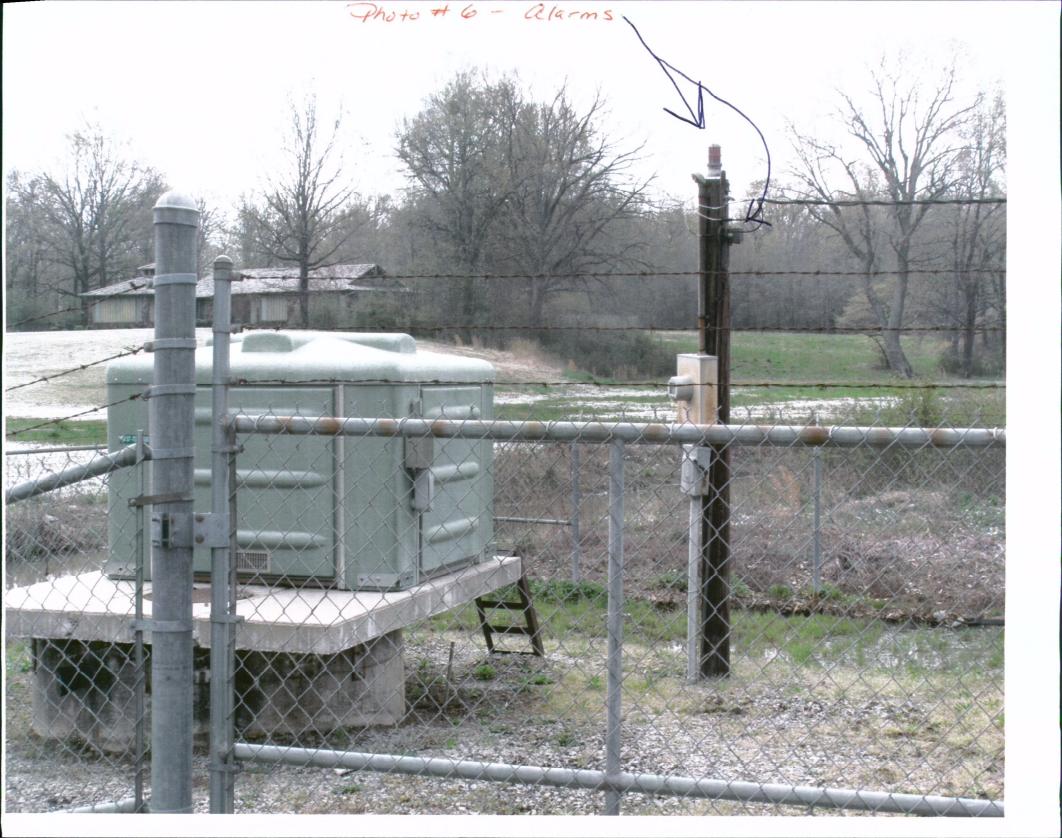

Mayor David Duch, City of Hazen February 9, 2012 Page 2

• There are no alarms on the pump stations. Audio/visual alarms are acceptable in lieu of transmitting system like direct-dial or SCADA depending on location, holding capacity and inspection frequency; however, the city's pump stations lack even audio/visual alarms.

#### It was also noted that the pumping station visited was not identified with appropriate signage. Pumping stations need to be properly secured and identified with signage. Signage should indicate who owns the pump station and give a number to call in the event of an activated alarm.