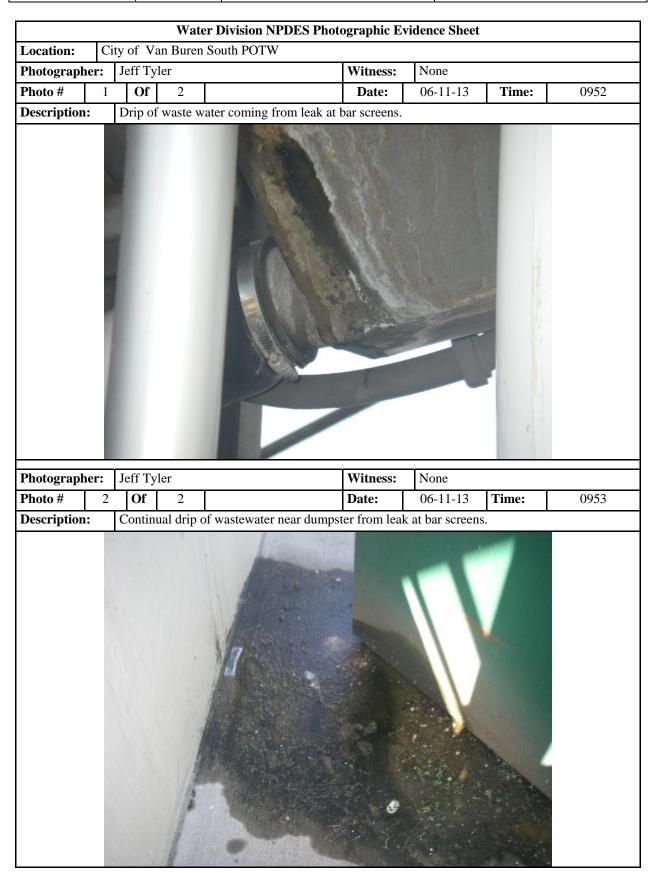

- 1. Bar screens at the head works for the influent were not being maintained properly. Minor leak of wastewater was observed dripping and coming in contact with the surface below. This is violation of Part II. Section B.1 of the permit.
- 2. Chain of custody reports for February 20 and February 27, 2013, were not completed accurately. City employee who transported samples to the contract lab did not indicate that he had "received" samples prior to releasing them to the lab. **This is a violation of Part II. Section C. of the permit.**