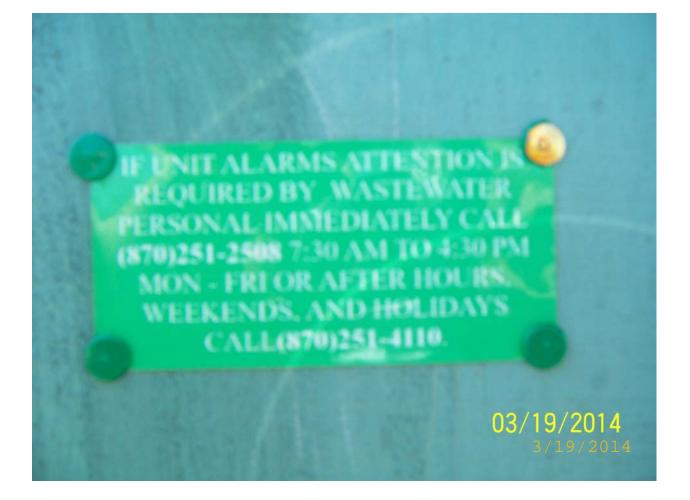

I-HACH Model U53 secondary flow measurement device, and the certified NIST traceable thermometer serial no. K37123.

I checked with the HACH Company, they recommended MOS Environmental for checking the Model 53. Shane Sangli of MOS Environmental was contacted and is coming to check and certify the secondary flow meter. The NIST traceable thermometer has been returned to H-B Instrument Company for verification.

Item number two will be resolved by submitting corrected DMR's using the proper forms which have been sent to me by Alan Anderson ADEQ Water Division.

Attached/enclosed are photographs of Lift Stations "B" and "C" which show the contact information signs and the extensions of the Alarm Lights.

Mark Carlson Wastewater Plant Supervisor Southside Public Water Authority 870-613-3139















April 2, 2014

John Richardson, Manager Southside Public Water Authority 1401 Batesville Blvd Batesville, AR 72501

## RE: Response to Inspections (Independence Co) AFIN: 32-00515 Permit No.: AR0050784 CEI AR0050784 CSI AR0050784 SSO

Dear Mr. Richardson:

I have reviewed the response pertaining to my February 19, 2014 inspections of your wastewater treatment facility and collection system. The information provided sufficiently addresses the violations referenced in my inspection report. At this time, the Department has no further comment concerning this particular inspection. Acceptance of this response by the Department does not preclude any future enforcement action deemed necessary at this site or any other site.

If we need further information concerning this matter, we