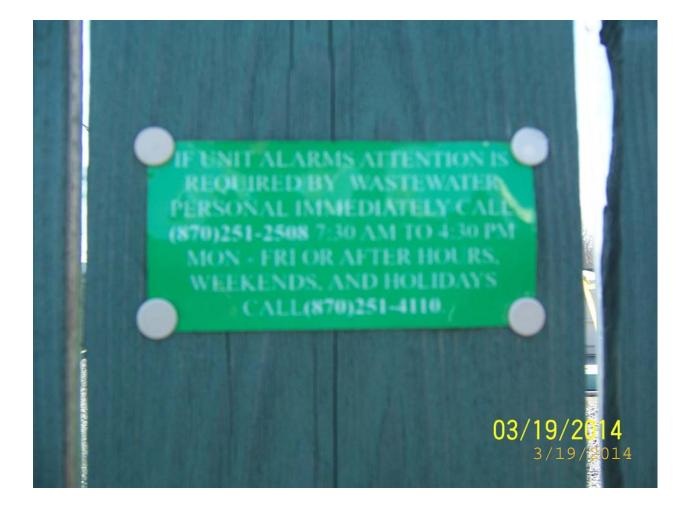

Model U53 secondary flow measurement device, and the certified NIST traceable thermometer serial no. K37123.

I checked with the HACH Company, they recommended MOS Environmental for checking the Model 53. Shane Sangli of MOS Environmental was contacted and is coming to check and certify the secondary flow meter. The NIST traceable thermometer has been returned to H-B Instrument Company for verification.

Item number two will be resolved by submitting corrected DMR's using the proper forms which have been sent to me by Alan Anderson ADEQ Water Division.

Attached/enclosed are photographs of Lift Stations "B" and "C" which show the contact information signs and the extensions of the Alarm Lights.

Mark Carlson Wastewater Plant Supervisor Southside Public Water Authority 870-613-3139















April 2, 2014

John Richardson, Manager Southside Public Water Authority 1401 Batesville Blvd Batesville, AR 72501

## RE: Response to Inspections (Independence Co) AFIN: 32-00515 Permit No.: AR0050784 CEI AR0050784 CSI AR0050784 SSO

Dear Mr. Richardson:

I have reviewed the response pertaining to my February 19, 2014 inspections of your wastewater treatment facility and collection system. The information provided sufficiently addresses the violations referenced in my inspection report. At this time, the Department has no further comment concerning this particular inspection. Acceptance of this response by the Department does not preclude any future enforcement action deemed necessary at this site or any other site.

If we need further information concerning this matter, we will c