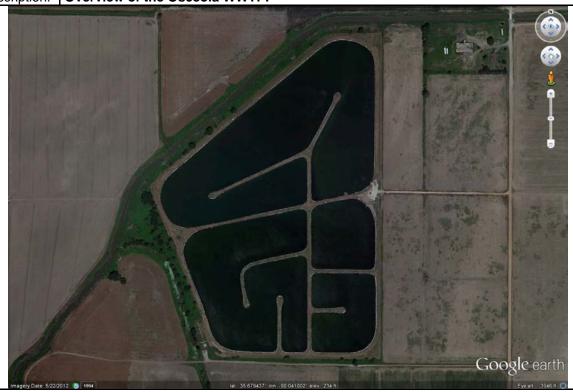

## Water Division Photographic Evidence Sheet Location: City of Osceola WWTP Photographer: Google Earth Image Date: 05/22/2012 Time: N/A Witness: N/A Photo #: 1 Description: Overview of the Osceola WWTP.