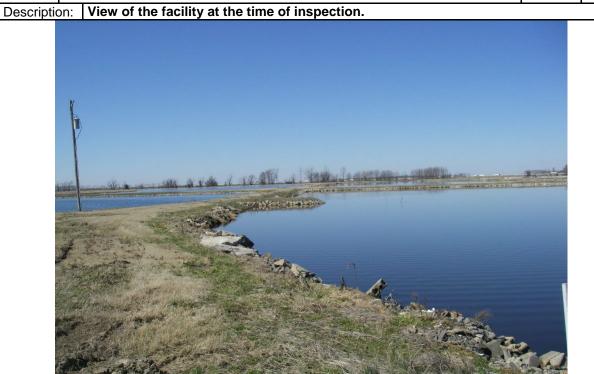

Inspection Report: City of Osceola WWTP, AFIN: 47-00956, Permit #: AR0021580
Water Division Photographic Evidence Sheet Location: City of Osceola WWTP, Country Club Pump Station Photographer: Michael Greenway Date: **3/13/2014** 11:46 Time: Witness: None Photo #: Description: View of improvements made to the Country Club Lift Station.