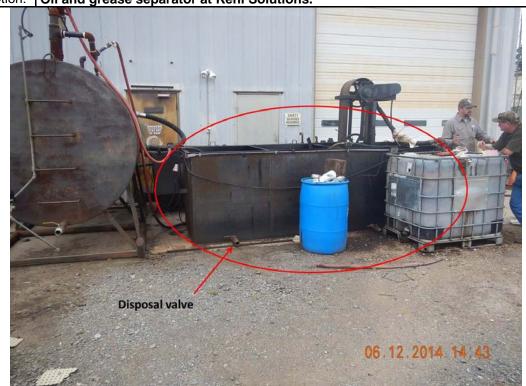

Inspection Report: Kehl Solutions, AFIN: 70-00341, Permit #: AR0033723

|                                                                                                                                                                           | A DEO                                               |                                                            | WATER                     | DIVISION I                                                                          | NSP                  | ECTIO                                     | NC       | <b>IRE</b>              | PORT            |  |
|---------------------------------------------------------------------------------------------------------------------------------------------------------------------------|-----------------------------------------------------|------------------------------------------------------------|---------------------------|-------------------------------------------------------------------------------------|----------------------|-------------------------------------------|----------|-------------------------|-----------------|--|
| ADEU                                                                                                                                                                      |                                                     |                                                            | N: <b>70-00341</b> PI     | ERMIT #: <b>AR0033723</b>                                                           |                      |                                           |          | DATE: <b>6/12/2014</b>  |                 |  |
| A R K A N S A S                                                                                                                                                           |                                                     |                                                            | UNTY: <b>70 Union</b>     |                                                                                     | PDS #: <b>078538</b> |                                           |          | MEDIA: WN               |                 |  |
| Dep                                                                                                                                                                       | partment of Environmental Quality                   | GPS LAT: 33.199013 LONG: -92.686837 LOCATION: General Area |                           |                                                                                     |                      |                                           |          | Area                    |                 |  |
| NAME                                                                                                                                                                      | FACILITY INFORMAT                                   | INSPECTION INFORMATION                                     |                           |                                                                                     |                      |                                           |          |                         |                 |  |
| Kehl Solutions LOCATION:                                                                                                                                                  |                                                     |                                                            |                           | FACILITY TYPE:  2 - Industrial                                                      |                      | 31 S - Sta                                |          |                         |                 |  |
| 1568 Haynesville Hwy                                                                                                                                                      |                                                     |                                                            |                           | FACILITY EVALUATION RATING 4 - Satisfactory                                         |                      |                                           |          | ser                     |                 |  |
| CITY:                                                                                                                                                                     | Dorado, AR 71730                                    |                                                            |                           | (-)                                                                                 | I PERMITEFFECT       |                                           |          | FFECTIVE DATE:          |                 |  |
| RESPONSIBLE OFFICIAL                                                                                                                                                      |                                                     |                                                            |                           | 0/12/2014                                                                           | 4.00                 | 10.01                                     |          | PERMIT E                | XPIRATION DATE: |  |
|                                                                                                                                                                           | ris Lee / Owner                                     |                                                            |                           |                                                                                     |                      |                                           |          |                         |                 |  |
| COMP                                                                                                                                                                      | PANY:                                               |                                                            |                           | FAYETTEVILLE SHALE RELATED: N                                                       |                      |                                           |          |                         |                 |  |
|                                                                                                                                                                           | hI Solutions<br>NG ADDRESS:                         |                                                            |                           | FAYETTEVILLE SHALE VIOLATIONS: N                                                    |                      |                                           |          |                         |                 |  |
| 156                                                                                                                                                                       | 68 Haynesville Hwy                                  |                                                            |                           | INSPECTION PARTICIPANTS                                                             |                      |                                           |          |                         |                 |  |
|                                                                                                                                                                           | state, zip:<br>Dorado AR 71730                      |                                                            |                           | NAME/TITLE/PHONE/FAX/EMAIL/ETC.: Harold Baker/Treatment Superintendent/870-862-6451 |                      |                                           |          |                         |                 |  |
|                                                                                                                                                                           | E & EXT: / FAX:<br><b>)-639-3769</b> /              |                                                            |                           | Jay Culpepper/Pretreatment/870-862-6451                                             |                      |                                           |          |                         |                 |  |
| EMAIL                                                                                                                                                                     |                                                     |                                                            |                           | Kerri McCabe/ADEQ Inspector Supervisor Brent Walker/ADEQ District 3 Water Inspector |                      |                                           |          |                         |                 |  |
| CO                                                                                                                                                                        | NTACTED DURING INSPECTION                           | · Yes                                                      | •                         |                                                                                     |                      |                                           |          | •                       |                 |  |
|                                                                                                                                                                           | TYPE DETAILS IN EATHER                              | . 100                                                      | AREA EVA                  | LUATIONS                                                                            |                      |                                           |          |                         |                 |  |
|                                                                                                                                                                           |                                                     |                                                            | ory, M=Marginal, U=Unsati | sfactory, N=Not Applicable                                                          |                      |                                           |          |                         |                 |  |
| S                                                                                                                                                                         | PERMIT                                              | N                                                          | FLOW MEASUR               | REMENT                                                                              |                      | N   STORMWATER   M   FACILITY SITE REVIEW |          |                         |                 |  |
| S<br>S                                                                                                                                                                    | RECORDS/REPORTS OPERATION & MAINTENANCE             |                                                            |                           |                                                                                     |                      | NITORING PROGRAM                          |          |                         |                 |  |
| S                                                                                                                                                                         | SAMPLING                                            |                                                            |                           |                                                                                     |                      |                                           |          |                         |                 |  |
| **                                                                                                                                                                        | OTHER:                                              |                                                            | OLODOL III (IAD           | DLING/DISPOSAL   <b>S</b>   PRETREATMENT                                            |                      |                                           |          |                         |                 |  |
|                                                                                                                                                                           |                                                     |                                                            | SUMMARY C                 | F FINDINGS                                                                          |                      |                                           |          |                         |                 |  |
| No                                                                                                                                                                        | violations noted during the inspe                   | ectio                                                      | n.                        |                                                                                     |                      |                                           |          |                         |                 |  |
|                                                                                                                                                                           |                                                     |                                                            | GENERAL (                 | COMMENTS                                                                            |                      |                                           |          |                         |                 |  |
| Ke                                                                                                                                                                        | hl Solutions was visited during th                  | ne Po                                                      |                           |                                                                                     | the fa               | cility may                                | y be     | a cate                  | egorical IU     |  |
| tha                                                                                                                                                                       | t has not responded to EWU's su                     | ırvey                                                      | . Kehl Solution           | s does some into                                                                    | erior ta             | ank washi                                 | ing      | of crue                 | de oil, diesel  |  |
| and                                                                                                                                                                       | d ethanol tanker trucks. This pro                   | cess                                                       | wash water is o           | contained in a 2,0                                                                  | 000 ga               | llon oil an                               | nd g     | rease                   | separator       |  |
| (se                                                                                                                                                                       | e Photo 1). The oil/water mix is t                  | hen                                                        | pumped into a F           | CC Environmen                                                                       | tal tan              | ker truck                                 | and      | d dispo                 | osed of. EWU    |  |
| wil                                                                                                                                                                       | I add Kehl Solutions to their cate                  | gorio                                                      | cal IUs, but list t       | hem as a "no dis                                                                    | charg                | e" facility                               | <b>.</b> |                         |                 |  |
|                                                                                                                                                                           |                                                     |                                                            |                           |                                                                                     |                      |                                           |          |                         |                 |  |
| It was also discovered during the IU site visit that Kehl Solutions does not have an IGP permit. A reconnaissance inspection form will accompany this IU site visit form. |                                                     |                                                            |                           |                                                                                     |                      |                                           |          |                         |                 |  |
| $M = I_{2}$                                                                                                                                                               |                                                     |                                                            |                           |                                                                                     |                      |                                           |          |                         |                 |  |
| INS                                                                                                                                                                       | INSPECTOR'S SIGNATURE: Michael D. Y                 |                                                            |                           | <b>foung</b>                                                                        |                      |                                           |          | DATE: <b>06/23/2014</b> |                 |  |
| INSPECTOR'S SIGNATURE:  Michael D. Young  DATE: 06/23/2014  SUPERVISOR'S SIGNATURE:  Michael D. Young  DATE: 6/26/2014                                                    |                                                     |                                                            |                           |                                                                                     |                      |                                           |          |                         |                 |  |
| SU                                                                                                                                                                        | SUPERVISOR'S SIGNATURE:Kerri McCabe DATE: 6/26/2014 |                                                            |                           |                                                                                     |                      |                                           |          |                         | : 6/26/2014     |  |

Inspection Report: Kehl Solutions, AFIN: 70-00341, Permit #: AR0033723

| Water Division Photographic Evidence Sheet                                             |  |               |       |            |       |       |  |  |  |  |
|----------------------------------------------------------------------------------------|--|---------------|-------|------------|-------|-------|--|--|--|--|
| Location: Kehl Solutions                                                               |  |               |       |            |       |       |  |  |  |  |
| Photographer:                                                                          |  | Michael Young | Date: | 06-12-2014 | Time: | 14:43 |  |  |  |  |
| Witness: Harold Baker; Jay Culpepper; Chris Lee; Kerri McCabe; Brent Walker Photo #: 1 |  |               |       |            |       |       |  |  |  |  |
| Description: Oil and grease separator at Kehl Solutions                                |  |               |       |            |       |       |  |  |  |  |