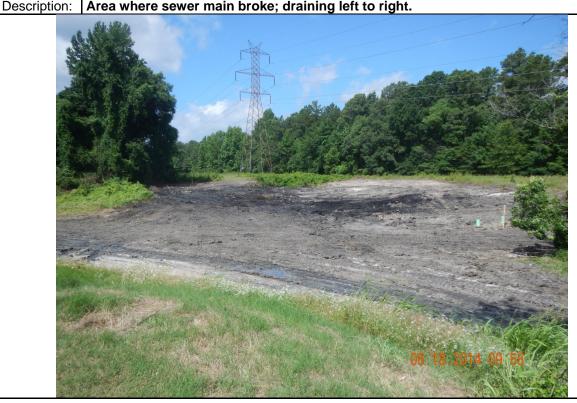

| Water Division Photographic Evidence Sheet                             |     |                     |  |       |           |       |       |  |  |  |  |  |
|------------------------------------------------------------------------|-----|---------------------|--|-------|-----------|-------|-------|--|--|--|--|--|
| Location: Pine Bluff Wastewater Utility                                |     |                     |  |       |           |       |       |  |  |  |  |  |
| Photograph                                                             | er: | Steven L. Henderson |  | Date: | 6/18/2014 | Time: | 09:58 |  |  |  |  |  |
| Witness: Amber Zajac, Graphic Flexible; Vincent Miles, PBWW Photo #: 1 |     |                     |  |       |           |       |       |  |  |  |  |  |
| Description: Area where cower main brokes draining left to right       |     |                     |  |       |           |       |       |  |  |  |  |  |