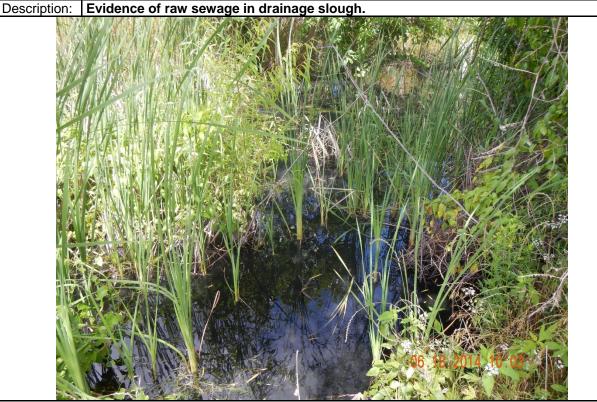

Photographer:Steven L. HendersonDate:6/18/2014Time:09:57Witness:Amber Zajac, Graphic Flexible; Vincent Miles, PBWWPhoto #:2Description:Evidence of sewage release.

Photographer:Steven L. HendersonDate:6/18/2014Time:10:03Witness:Amber Zajac, Graphic Flexible; Vincent Miles, PBWWPhoto #:4