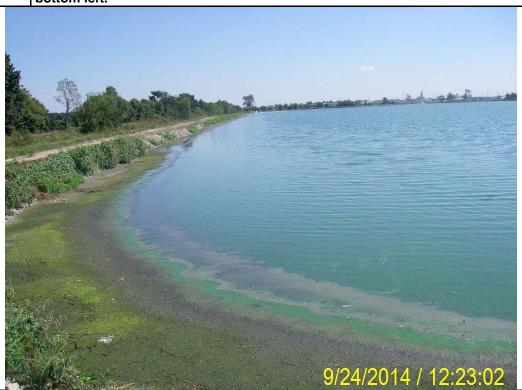

Photographer:Michael GreenwayDate:9/24/2014Time:12:23Witness:Brent WalkerPhoto #:2

Description: View of the NW corner of the primary lagoon. Note the sludge accumulation in bottom left.

| Water Division Photographic Evidence Sheet                                                                                              |                    |                              |  |       |       |  |  |
|-----------------------------------------------------------------------------------------------------------------------------------------|--------------------|------------------------------|--|-------|-------|--|--|
| Location: City of Marion WWTP                                                                                                           |                    |                              |  |       |       |  |  |
| Photographe                                                                                                                             | : Michael Greenway | nel Greenway Date: 9/24/2014 |  | Time: | 12:19 |  |  |
| Witness: Brent Walker                                                                                                                   |                    |                              |  |       | : 3   |  |  |
| Description: View along the north levee of the primary lagoon. Note the depth of water and visible sludge in the lagoon near the levee. |                    |                              |  |       |       |  |  |