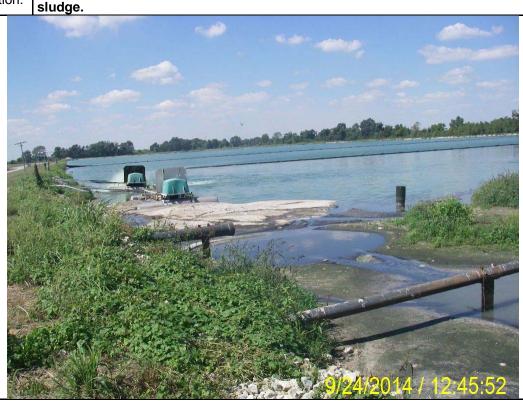

## Inspection Report: City of Marion WWTP, AFIN: 18-00110, Permit #: AR0021971

| Water Division Photographic Evidence Sheet                                                    |  |                  |       |           |                  |       |  |  |
|-----------------------------------------------------------------------------------------------|--|------------------|-------|-----------|------------------|-------|--|--|
| Location: City of Marion WWTP                                                                 |  |                  |       |           |                  |       |  |  |
| Photographer:                                                                                 |  | Michael Greenway | Date: | 9/24/2014 | Time:            | 12:45 |  |  |
| Witness: Brent Walker Photo #: 1                                                              |  |                  |       |           | <sup>‡</sup> : 1 |       |  |  |
| Description: View influent pipes and aerators in the primary lagoon. Note the accumulation of |  |                  |       |           |                  |       |  |  |