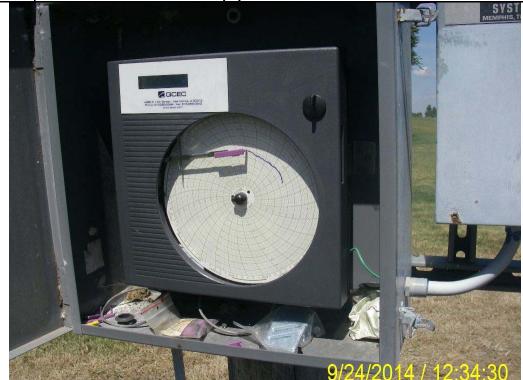

 Photographer:
 Michael Greenway
 Date:
 9/24/2014
 Time:
 12:19

 Witness:
 Brent Walker
 Photo #:
 4

 Description:
 Closer view of sludge accumulation along the north levee of the primary lagoon.

Photographer:Michael GreenwayDate:9/24/2014Time:12:34Witness:Brent WalkerPhoto #:6

Description: View of flow measurement equipment.