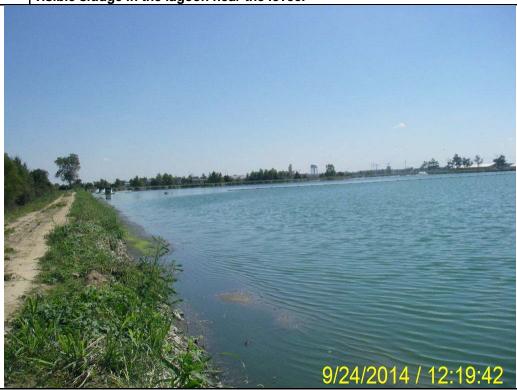

Photographer:Michael GreenwayDate:9/24/2014Time:12:23Witness:Brent WalkerPhoto #:2

Description: View of the NW corner of the primary lagoon. Note the sludge accumulation in bottom left.

| Water Division Photographic Evidence Sheet                                                                                              |                    |                              |  |       |       |  |  |
|-----------------------------------------------------------------------------------------------------------------------------------------|--------------------|------------------------------|--|-------|-------|--|--|
| Location: City of Marion WWTP                                                                                                           |                    |                              |  |       |       |  |  |
| Photographe                                                                                                                             | : Michael Greenway | nel Greenway Date: 9/24/2014 |  | Time: | 12:19 |  |  |
| Witness: Brent Walker                                                                                                                   |                    |                              |  |       | : 3   |  |  |
| Description: View along the north levee of the primary lagoon. Note the depth of water and visible sludge in the lagoon near the levee. |                    |                              |  |       |       |  |  |