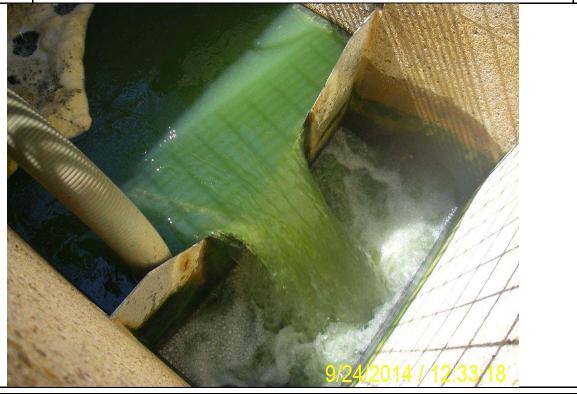

Inspection Report: City of Marion WWTP, AFIN: 18-00110, Permit #: AR0021971

|                                                                                                            | <u>VDEO</u>                                                                                                                                                                                                               | WATER DIVISION INSPECTION REPORT              |                         |                                                                   |                        |                 |                        |                                             |  |
|------------------------------------------------------------------------------------------------------------|---------------------------------------------------------------------------------------------------------------------------------------------------------------------------------------------------------------------------|-----------------------------------------------|-------------------------|-------------------------------------------------------------------|------------------------|-----------------|------------------------|---------------------------------------------|--|
| ADEQ                                                                                                       |                                                                                                                                                                                                                           | AFIN: <b>18-00110</b> PERMIT #: <b>AR0021</b> |                         | 971                                                               |                        |                 | DATE: <b>9/24/2014</b> |                                             |  |
| Δ                                                                                                          | RKANSAS                                                                                                                                                                                                                   | СО                                            | UNTY: 18 Critte         | nden                                                              | PDS #                  | #: <b>08030</b> | 3                      | MEDIA: WN                                   |  |
| Dep                                                                                                        | partment of Environmental Quality                                                                                                                                                                                         | GP                                            | S LAT: <b>35.1903</b> 6 | 4 LONG: -90.228                                                   | 445 L                  | OCATIO          | N: Eı                  | ntrance                                     |  |
|                                                                                                            | FACILITY INFORMAT                                                                                                                                                                                                         | ION                                           |                         |                                                                   |                        | TION INF        | ORN                    | MATION                                      |  |
| Cit                                                                                                        | y of Marion WWTP                                                                                                                                                                                                          |                                               |                         | 1 - Municipal INSPECTOR ID#: 86009 S - State                      |                        |                 |                        |                                             |  |
| West side of Hwy 118, South of the UP Rail Road.                                                           |                                                                                                                                                                                                                           |                                               |                         | FACILITY EVALUATION RATING: INSPECTION TYPE:  ***  Reconnaissance |                        |                 |                        |                                             |  |
| Ma                                                                                                         | rion, AR                                                                                                                                                                                                                  |                                               |                         | ` '                                                               | 1TRY TIME: <b>2:15</b> | 12:50           |                        | PERMIT EFFECTIVE DATE:                      |  |
| RESPONSIBLE OFFICIAL NAME: / TITLE                                                                         |                                                                                                                                                                                                                           |                                               |                         | 1 0/2 1/2011                                                      |                        |                 |                        | 12/1/2013 PERMIT EXPIRATION DATE: 6/30/2017 |  |
|                                                                                                            | n Shempert / Water Utilities Dire                                                                                                                                                                                         | ctor                                          |                         | FAYETTEVILLE SHALE RELATED: <b>N</b>                              |                        |                 |                        |                                             |  |
| City of Marion                                                                                             |                                                                                                                                                                                                                           |                                               |                         | FAYETTEVILLE SHALE VIOLATIONS: N                                  |                        |                 |                        |                                             |  |
|                                                                                                            | NG ADDRESS:  D. Box 717                                                                                                                                                                                                   |                                               |                         | INSPECTION PARTICIPANTS                                           |                        |                 |                        |                                             |  |
| CITY,                                                                                                      | STATE, ZIP:                                                                                                                                                                                                               |                                               |                         | NAME/TITLE/PHONE/FAX/EMA Brent Walker / /                         | IL/ETC.:               |                 |                        |                                             |  |
|                                                                                                            | rion AR 72364<br>IE&EXT: / FAX:                                                                                                                                                                                           |                                               |                         | Breiit Walker / /                                                 | ADEQ                   | mspecie         | JI / O                 | 10-933-1221                                 |  |
|                                                                                                            | D-739-5413 /                                                                                                                                                                                                              |                                               |                         |                                                                   |                        |                 |                        |                                             |  |
| EMAIL<br>N/A                                                                                               |                                                                                                                                                                                                                           |                                               |                         |                                                                   |                        |                 |                        |                                             |  |
| CC                                                                                                         | NTACTED DURING INSPECTION                                                                                                                                                                                                 | : No                                          |                         |                                                                   |                        |                 |                        |                                             |  |
|                                                                                                            | (0.0                                                                                                                                                                                                                      |                                               |                         | LUATIONS                                                          | /C                     |                 |                        |                                             |  |
| S                                                                                                          | PERMIT                                                                                                                                                                                                                    | **                                            | FLOW MEASUR             | isfactory, N=Not Applicable<br>REMENT                             | **                     | STORN           | ЛWA                    | TER                                         |  |
| **                                                                                                         | RECORDS/REPORTS                                                                                                                                                                                                           | ** LABORATORY                                 |                         | М                                                                 | FACILITY SITE REVIEW   |                 |                        |                                             |  |
| M                                                                                                          | OPERATION & MAINTENANCE                                                                                                                                                                                                   | M                                             | EFFLUENT/REG            | CEIVING WATER                                                     | **                     | SELF-N          | MON                    | ITORING PROGRAM                             |  |
| **                                                                                                         | SAMPLING                                                                                                                                                                                                                  | **                                            | SLUDGE HAND             | LING/DISPOSAL                                                     | **                     | PRETR           | REAT                   | MENT                                        |  |
| **                                                                                                         | OTHER:                                                                                                                                                                                                                    |                                               | OLIMANA DV.             | of FINIDINGS                                                      |                        |                 |                        |                                             |  |
| Thi                                                                                                        | is reconnaissance inspection was                                                                                                                                                                                          | s nor                                         |                         | OF FINDINGS                                                       | rch 19                 | 2014 00         | amal                   | ianco ovaluation                            |  |
|                                                                                                            | pection (CEI). It appeared that the                                                                                                                                                                                       | -                                             |                         | •                                                                 |                        |                 | -                      |                                             |  |
|                                                                                                            | . , ,                                                                                                                                                                                                                     |                                               |                         | •                                                                 | •                      |                 |                        | •                                           |  |
|                                                                                                            | has maintained compliance in those areas. However, it appeared that the sludge depth was close to the surface of the water in the primary lagoon (photos 1-4), and the facility has continued to report multiple effluent |                                               |                         |                                                                   |                        |                 |                        |                                             |  |
| violations since the March 18, 2014 CEI. The facility has proposed changes to the treatment system and     |                                                                                                                                                                                                                           |                                               |                         |                                                                   |                        |                 |                        |                                             |  |
| discharge location to correct effluent violations, which will be discussed again during the next CEI.      |                                                                                                                                                                                                                           |                                               |                         |                                                                   |                        |                 |                        |                                             |  |
| GENERAL COMMENTS                                                                                           |                                                                                                                                                                                                                           |                                               |                         |                                                                   |                        |                 |                        |                                             |  |
| No letter will be sent with this inspection.                                                               |                                                                                                                                                                                                                           |                                               |                         |                                                                   |                        |                 |                        |                                             |  |
| Permit #AR0021971C expired on September 1, 2014. However, there were no construction activities or changes |                                                                                                                                                                                                                           |                                               |                         |                                                                   |                        |                 |                        |                                             |  |
| to the treatment system noted during this inspection.                                                      |                                                                                                                                                                                                                           |                                               |                         |                                                                   |                        |                 |                        |                                             |  |
| INIC                                                                                                       | Middle Middle                                                                                                                                                                                                             |                                               |                         |                                                                   |                        | DATE 40/40/0044 |                        |                                             |  |
| INSPECTOR'S SIGNATURE: Michael Gre                                                                         |                                                                                                                                                                                                                           |                                               |                         | eenway                                                            |                        |                 |                        | DATE: <b>10/13/2014</b>                     |  |
| Jana Rellentra                                                                                             |                                                                                                                                                                                                                           |                                               |                         |                                                                   |                        |                 |                        |                                             |  |
| SU                                                                                                         | PERVISOR'S SIGNATURE:                                                                                                                                                                                                     |                                               | Jas                     | on Bolenbaugh                                                     |                        |                 |                        | DATE: <b>10/14/2014</b>                     |  |