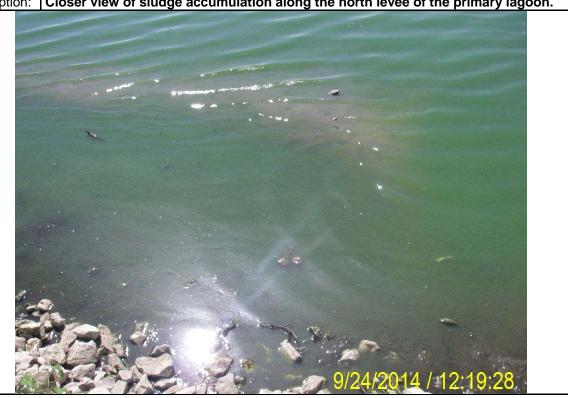

 Photographer:
 Michael Greenway
 Date:
 9/24/2014
 Time:
 12:19

 Witness:
 Brent Walker
 Photo #:
 4

 Description:
 Closer view of sludge accumulation along the north levee of the primary lagoon.

Photographer:Michael GreenwayDate:9/24/2014Time:12:34Witness:Brent WalkerPhoto #:6