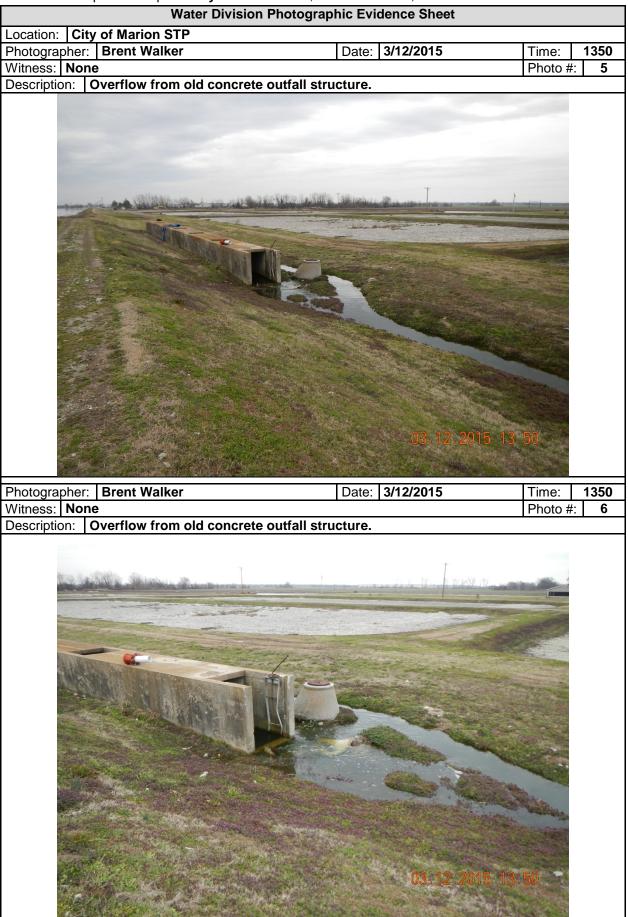

Inspection Report: City of Marion STP, AFIN: 18-00110, Permit #: AR0021971

|                                                                                                                                                               |                                                                                                          | WATER DIVISION INSPECTION REPORT          |                                                          |                                                                  |                                  |                           |        |                        |  |  |
|---------------------------------------------------------------------------------------------------------------------------------------------------------------|----------------------------------------------------------------------------------------------------------|-------------------------------------------|----------------------------------------------------------|------------------------------------------------------------------|----------------------------------|---------------------------|--------|------------------------|--|--|
|                                                                                                                                                               |                                                                                                          | AF                                        |                                                          | ERMIT #: <b>AR0021971</b>                                        |                                  |                           |        | DATE: 3/12/2015        |  |  |
|                                                                                                                                                               |                                                                                                          | СС                                        | DUNTY: 18 Critter                                        | nden                                                             | PDS #                            | PDS #: 084342             |        | MEDIA: WN              |  |  |
| A R K A N S A S<br>Department of Environmental Quality                                                                                                        |                                                                                                          |                                           | GPS LAT: 35.19036 LONG: -90.22844 LOCATION: Entrance     |                                                                  |                                  |                           |        |                        |  |  |
|                                                                                                                                                               | FACILITY INFORMAT                                                                                        | ION                                       |                                                          |                                                                  |                                  |                           |        |                        |  |  |
| NAME:<br>City of Marion STP                                                                                                                                   |                                                                                                          |                                           | FACILITY TYPE:INSPECTOR ID#:1 - Municipal52138 S - State |                                                                  |                                  |                           |        |                        |  |  |
| LOCATION:<br>5054 Hardin Rd.                                                                                                                                  |                                                                                                          |                                           |                                                          | FACILITY EVALUATION RATING: INSPECTION TYPE:<br>N Reconnaissance |                                  |                           |        |                        |  |  |
| сіту:<br>Marion                                                                                                                                               |                                                                                                          |                                           |                                                          | DATE(S): ENTRY TIME: EXIT TIME: PERMIT EFFECTIVE DATE:           |                                  |                           |        |                        |  |  |
| RESPONSIBLE OFFICIAL                                                                                                                                          |                                                                                                          |                                           |                                                          | 3/12/2015 12:50 13:20 12/1/2013<br>PERMIT EXPIRATION DATE:       |                                  |                           |        |                        |  |  |
| NAME: / TITLE                                                                                                                                                 |                                                                                                          |                                           |                                                          | 6/30/2017                                                        |                                  |                           |        |                        |  |  |
| Frank Fogleman / Mayor                                                                                                                                        |                                                                                                          |                                           |                                                          | FAYETTEVILLE SHALE RELATED: N                                    |                                  |                           |        |                        |  |  |
| City of Marion                                                                                                                                                |                                                                                                          |                                           |                                                          |                                                                  | FAYETTEVILLE SHALE VIOLATIONS: N |                           |        |                        |  |  |
| Mailling address:<br>14 Military Rd.                                                                                                                          |                                                                                                          |                                           |                                                          |                                                                  | INSPECTION PARTICIPANTS          |                           |        |                        |  |  |
| CITY,                                                                                                                                                         | , STATE, ZIP:<br>arion AR 72364                                                                          |                                           |                                                          | NAME/TITLE/PHONE/FAX/EMAIL                                       | NAME/TITLE/PHONE/FAX/EMAIL/ETC.: |                           |        |                        |  |  |
|                                                                                                                                                               | <b>AFION AR 72364</b><br>NE & EXT: / FAX:                                                                |                                           |                                                          | None                                                             |                                  |                           |        |                        |  |  |
| 870-739-5410 /                                                                                                                                                |                                                                                                          |                                           |                                                          |                                                                  |                                  |                           |        |                        |  |  |
| EMAII                                                                                                                                                         | <u></u>                                                                                                  |                                           |                                                          |                                                                  |                                  |                           |        |                        |  |  |
| CC                                                                                                                                                            | ONTACTED DURING INSPECTION:                                                                              | : No                                      |                                                          |                                                                  |                                  |                           |        |                        |  |  |
| AREA EVALUATIONS<br>(S=Satisfactory, M=Marginal, U=Unsatisfactory, N=Not Applicable/Evaluated)                                                                |                                                                                                          |                                           |                                                          |                                                                  |                                  |                           |        |                        |  |  |
| U                                                                                                                                                             | PERMIT                                                                                                   | N                                         | FLOW MEASUR                                              |                                                                  | N                                | "<br>STOR                 | RMWA   | TER                    |  |  |
| Ν                                                                                                                                                             | RECORDS/REPORTS                                                                                          | Ν                                         | N LABORATORY                                             |                                                                  |                                  | N FACILITY SITE REVIEW    |        |                        |  |  |
| U                                                                                                                                                             | OPERATION & MAINTENANCE                                                                                  | Ν                                         |                                                          |                                                                  |                                  | N SELF-MONITORING PROGRAM |        |                        |  |  |
| N<br>U                                                                                                                                                        | SAMPLING<br>OTHER: Bypass and Two Unper                                                                  | N SLUDGE HANDLING/DISPOSAL N PRETREATMENT |                                                          |                                                                  |                                  |                           |        |                        |  |  |
| U                                                                                                                                                             | OTHER. Bypass and Two onpen                                                                              | Anto                                      |                                                          |                                                                  |                                  |                           |        |                        |  |  |
| Ins                                                                                                                                                           | spection was performed at the req                                                                        | lues                                      |                                                          |                                                                  | ollow-                           | up on t                   | he fac | ility's report of a    |  |  |
| by                                                                                                                                                            | pass due to snow/ice melt.                                                                               |                                           |                                                          |                                                                  |                                  |                           |        |                        |  |  |
|                                                                                                                                                               |                                                                                                          |                                           |                                                          |                                                                  |                                  |                           |        |                        |  |  |
|                                                                                                                                                               | temporary pump was being used t                                                                          |                                           | •                                                        | •                                                                |                                  |                           | ck ree | ed filter. This filter |  |  |
|                                                                                                                                                               | as hydraulically overloaded result                                                                       | -                                         |                                                          |                                                                  |                                  |                           | - 1    |                        |  |  |
| Flow from the third lagoon was being diverted to the old concrete outfall structure located between the lagoon                                                |                                                                                                          |                                           |                                                          |                                                                  |                                  |                           |        |                        |  |  |
| and the rock reed filter.                                                                                                                                     |                                                                                                          |                                           |                                                          |                                                                  |                                  |                           |        |                        |  |  |
| Th                                                                                                                                                            | e old concrete outfall structure w                                                                       | as c                                      | lischarging in tw                                        | o locations thus                                                 | result                           | ina in t                  | wo ur  | permitted              |  |  |
| The old concrete outfall structure was discharging in two locations thus resulting in two unpermitted<br>discharges.                                          |                                                                                                          |                                           |                                                          |                                                                  |                                  |                           |        |                        |  |  |
| 1. The structure was overflowing to the surface of the ground and flowing down a ditch to a corrugated                                                        |                                                                                                          |                                           |                                                          |                                                                  |                                  |                           |        |                        |  |  |
| plastic culvert where it flowed into the receiving stream.                                                                                                    |                                                                                                          |                                           |                                                          |                                                                  |                                  |                           |        |                        |  |  |
|                                                                                                                                                               | 2. The structure was also discharging directly to the receiving stream via the old underground discharge |                                           |                                                          |                                                                  |                                  |                           |        |                        |  |  |
|                                                                                                                                                               | pipe.                                                                                                    |                                           |                                                          |                                                                  |                                  |                           |        |                        |  |  |
| Per the permittee, this structure was reported to have been permanently disabled several years ago when they were cited for a previous unpermitted discharge. |                                                                                                          |                                           |                                                          |                                                                  |                                  |                           |        |                        |  |  |
| we                                                                                                                                                            | re cited for a previous unpermitte                                                                       | a u                                       | Ischarge.                                                |                                                                  |                                  |                           |        |                        |  |  |
|                                                                                                                                                               |                                                                                                          |                                           | GENERAL                                                  | COMMENTS                                                         |                                  |                           |        |                        |  |  |
| Th                                                                                                                                                            | The above information was relayed to the Enforcement Branch via telephone at the time of the inspection. |                                           |                                                          |                                                                  |                                  |                           |        |                        |  |  |
|                                                                                                                                                               | No letter will be sent, further action will be at the discretion of the Enforcement Branch.              |                                           |                                                          |                                                                  |                                  |                           |        |                        |  |  |