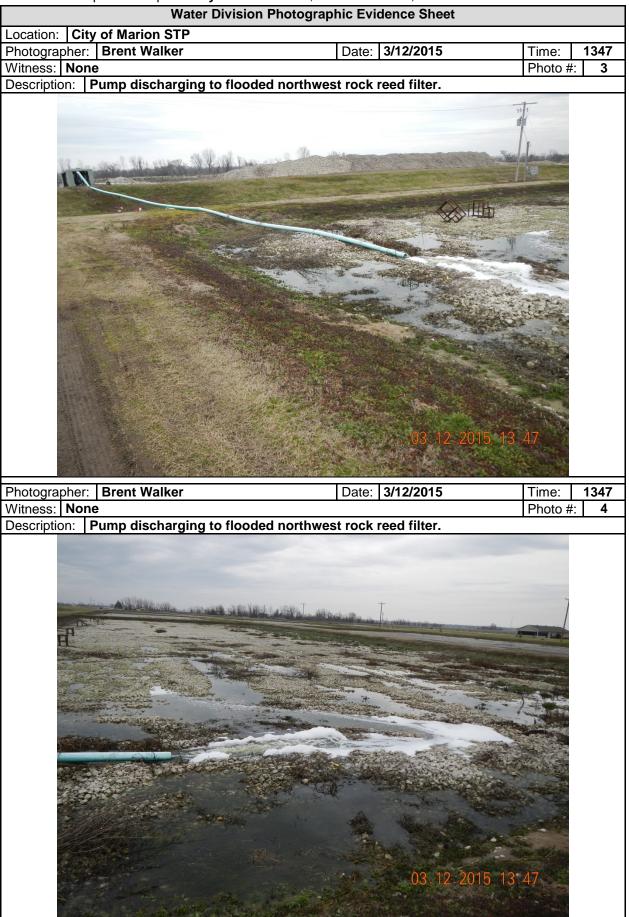

Inspection Report: City of Marion STP, AFIN: 18-00110, Permit #: AR0021971

|                                                                                                                                                               |                                                                                                          | WATER DIVISION INSPECTION REPORT          |                                                          |                                                                  |                                  |                           |        |                        |  |  |
|---------------------------------------------------------------------------------------------------------------------------------------------------------------|----------------------------------------------------------------------------------------------------------|-------------------------------------------|----------------------------------------------------------|------------------------------------------------------------------|----------------------------------|---------------------------|--------|------------------------|--|--|
|                                                                                                                                                               |                                                                                                          | AF                                        |                                                          | ERMIT #: <b>AR0021971</b>                                        |                                  |                           |        | DATE: 3/12/2015        |  |  |
|                                                                                                                                                               |                                                                                                          | СС                                        | DUNTY: 18 Critter                                        | nden                                                             | PDS #                            | PDS #: 084342             |        | MEDIA: WN              |  |  |
| A R K A N S A S<br>Department of Environmental Quality                                                                                                        |                                                                                                          |                                           | GPS LAT: 35.19036 LONG: -90.22844 LOCATION: Entrance     |                                                                  |                                  |                           |        |                        |  |  |
|                                                                                                                                                               | FACILITY INFORMAT                                                                                        | ION                                       |                                                          |                                                                  |                                  |                           |        |                        |  |  |
| NAME:<br>City of Marion STP                                                                                                                                   |                                                                                                          |                                           | FACILITY TYPE:INSPECTOR ID#:1 - Municipal52138 S - State |                                                                  |                                  |                           |        |                        |  |  |
| LOCATION:<br>5054 Hardin Rd.                                                                                                                                  |                                                                                                          |                                           |                                                          | FACILITY EVALUATION RATING: INSPECTION TYPE:<br>N Reconnaissance |                                  |                           |        |                        |  |  |
| сіту:<br>Marion                                                                                                                                               |                                                                                                          |                                           |                                                          | DATE(S): ENTRY TIME: EXIT TIME: PERMIT EFFECTIVE DATE:           |                                  |                           |        |                        |  |  |
| RESPONSIBLE OFFICIAL                                                                                                                                          |                                                                                                          |                                           |                                                          | 3/12/2015 12:50 13:20 12/1/2013<br>PERMIT EXPIRATION DATE:       |                                  |                           |        |                        |  |  |
| NAME: / TITLE                                                                                                                                                 |                                                                                                          |                                           |                                                          | 6/30/2017                                                        |                                  |                           |        |                        |  |  |
| Frank Fogleman / Mayor                                                                                                                                        |                                                                                                          |                                           |                                                          | FAYETTEVILLE SHALE RELATED: N                                    |                                  |                           |        |                        |  |  |
| City of Marion                                                                                                                                                |                                                                                                          |                                           |                                                          |                                                                  | FAYETTEVILLE SHALE VIOLATIONS: N |                           |        |                        |  |  |
| Mailling address:<br>14 Military Rd.                                                                                                                          |                                                                                                          |                                           |                                                          |                                                                  | INSPECTION PARTICIPANTS          |                           |        |                        |  |  |
| CITY,                                                                                                                                                         | , STATE, ZIP:<br>arion AR 72364                                                                          |                                           |                                                          | NAME/TITLE/PHONE/FAX/EMAIL                                       | NAME/TITLE/PHONE/FAX/EMAIL/ETC.: |                           |        |                        |  |  |
|                                                                                                                                                               | <b>AFION AR 72364</b><br>NE & EXT: / FAX:                                                                |                                           |                                                          | None                                                             |                                  |                           |        |                        |  |  |
| 870-739-5410 /                                                                                                                                                |                                                                                                          |                                           |                                                          |                                                                  |                                  |                           |        |                        |  |  |
| EMAII                                                                                                                                                         | <u></u>                                                                                                  |                                           |                                                          |                                                                  |                                  |                           |        |                        |  |  |
| CC                                                                                                                                                            | ONTACTED DURING INSPECTION:                                                                              | : No                                      |                                                          |                                                                  |                                  |                           |        |                        |  |  |
| AREA EVALUATIONS<br>(S=Satisfactory, M=Marginal, U=Unsatisfactory, N=Not Applicable/Evaluated)                                                                |                                                                                                          |                                           |                                                          |                                                                  |                                  |                           |        |                        |  |  |
| U                                                                                                                                                             | PERMIT                                                                                                   | N                                         | FLOW MEASUR                                              |                                                                  | N                                | "<br>STOR                 | RMWA   | TER                    |  |  |
| Ν                                                                                                                                                             | RECORDS/REPORTS                                                                                          | Ν                                         | N LABORATORY                                             |                                                                  |                                  | N FACILITY SITE REVIEW    |        |                        |  |  |
| U                                                                                                                                                             | OPERATION & MAINTENANCE                                                                                  | Ν                                         |                                                          |                                                                  |                                  | N SELF-MONITORING PROGRAM |        |                        |  |  |
| N<br>U                                                                                                                                                        | SAMPLING<br>OTHER: Bypass and Two Unper                                                                  | N SLUDGE HANDLING/DISPOSAL N PRETREATMENT |                                                          |                                                                  |                                  |                           |        |                        |  |  |
| U                                                                                                                                                             | OTHER. Bypass and Two onpen                                                                              | Anto                                      |                                                          |                                                                  |                                  |                           |        |                        |  |  |
| Ins                                                                                                                                                           | spection was performed at the req                                                                        | lues                                      |                                                          |                                                                  | ollow-                           | up on t                   | he fac | ility's report of a    |  |  |
| by                                                                                                                                                            | pass due to snow/ice melt.                                                                               |                                           |                                                          |                                                                  |                                  |                           |        |                        |  |  |
|                                                                                                                                                               |                                                                                                          |                                           |                                                          |                                                                  |                                  |                           |        |                        |  |  |
|                                                                                                                                                               | temporary pump was being used t                                                                          |                                           | •                                                        | •                                                                |                                  |                           | ck ree | ed filter. This filter |  |  |
|                                                                                                                                                               | as hydraulically overloaded result                                                                       | -                                         |                                                          |                                                                  |                                  |                           | - 1    |                        |  |  |
| Flow from the third lagoon was being diverted to the old concrete outfall structure located between the lagoon                                                |                                                                                                          |                                           |                                                          |                                                                  |                                  |                           |        |                        |  |  |
| and the rock reed filter.                                                                                                                                     |                                                                                                          |                                           |                                                          |                                                                  |                                  |                           |        |                        |  |  |
| Th                                                                                                                                                            | e old concrete outfall structure w                                                                       | as c                                      | lischarging in tw                                        | o locations thus                                                 | result                           | ina in t                  | wo ur  | permitted              |  |  |
| The old concrete outfall structure was discharging in two locations thus resulting in two unpermitted<br>discharges.                                          |                                                                                                          |                                           |                                                          |                                                                  |                                  |                           |        |                        |  |  |
| 1. The structure was overflowing to the surface of the ground and flowing down a ditch to a corrugated                                                        |                                                                                                          |                                           |                                                          |                                                                  |                                  |                           |        |                        |  |  |
| plastic culvert where it flowed into the receiving stream.                                                                                                    |                                                                                                          |                                           |                                                          |                                                                  |                                  |                           |        |                        |  |  |
|                                                                                                                                                               | 2. The structure was also discharging directly to the receiving stream via the old underground discharge |                                           |                                                          |                                                                  |                                  |                           |        |                        |  |  |
|                                                                                                                                                               | pipe.                                                                                                    |                                           |                                                          |                                                                  |                                  |                           |        |                        |  |  |
| Per the permittee, this structure was reported to have been permanently disabled several years ago when they were cited for a previous unpermitted discharge. |                                                                                                          |                                           |                                                          |                                                                  |                                  |                           |        |                        |  |  |
| we                                                                                                                                                            | re cited for a previous unpermitte                                                                       | a u                                       | Ischarge.                                                |                                                                  |                                  |                           |        |                        |  |  |
|                                                                                                                                                               |                                                                                                          |                                           | GENERAL                                                  | COMMENTS                                                         |                                  |                           |        |                        |  |  |
| Th                                                                                                                                                            | The above information was relayed to the Enforcement Branch via telephone at the time of the inspection. |                                           |                                                          |                                                                  |                                  |                           |        |                        |  |  |
|                                                                                                                                                               | No letter will be sent, further action will be at the discretion of the Enforcement Branch.              |                                           |                                                          |                                                                  |                                  |                           |        |                        |  |  |