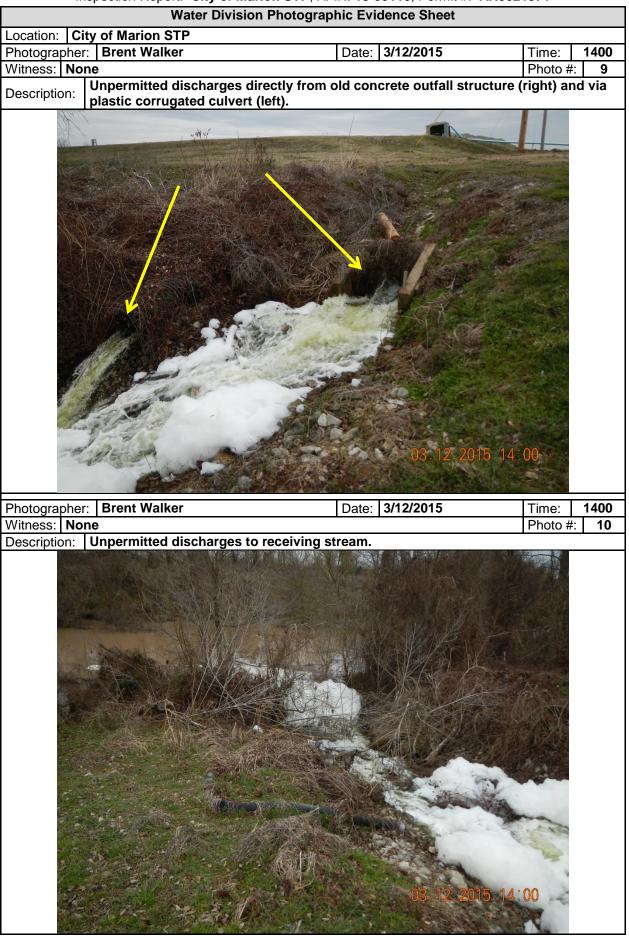

Inspection Report: City of Marion STP, AFIN: 18-00110, Permit #: AR0021971

|                                                                                                                                                               |                                                                                                          | WATER DIVISION INSPECTION REPORT          |                                                          |                                                                  |                                  |                           |        |                        |  |  |
|---------------------------------------------------------------------------------------------------------------------------------------------------------------|----------------------------------------------------------------------------------------------------------|-------------------------------------------|----------------------------------------------------------|------------------------------------------------------------------|----------------------------------|---------------------------|--------|------------------------|--|--|
|                                                                                                                                                               |                                                                                                          | AF                                        |                                                          | ERMIT #: <b>AR0021971</b>                                        |                                  |                           |        | DATE: 3/12/2015        |  |  |
|                                                                                                                                                               |                                                                                                          | СС                                        | DUNTY: 18 Critter                                        | nden                                                             | PDS #                            | PDS #: 084342             |        | MEDIA: WN              |  |  |
| A R K A N S A S<br>Department of Environmental Quality                                                                                                        |                                                                                                          |                                           | GPS LAT: 35.19036 LONG: -90.22844 LOCATION: Entrance     |                                                                  |                                  |                           |        |                        |  |  |
|                                                                                                                                                               | FACILITY INFORMAT                                                                                        | ION                                       |                                                          |                                                                  |                                  |                           |        |                        |  |  |
| NAME:<br>City of Marion STP                                                                                                                                   |                                                                                                          |                                           | FACILITY TYPE:INSPECTOR ID#:1 - Municipal52138 S - State |                                                                  |                                  |                           |        |                        |  |  |
| LOCATION:<br>5054 Hardin Rd.                                                                                                                                  |                                                                                                          |                                           |                                                          | FACILITY EVALUATION RATING: INSPECTION TYPE:<br>N Reconnaissance |                                  |                           |        |                        |  |  |
| сіту:<br>Marion                                                                                                                                               |                                                                                                          |                                           |                                                          | DATE(S): ENTRY TIME: EXIT TIME: PERMIT EFFECTIVE DATE:           |                                  |                           |        |                        |  |  |
| RESPONSIBLE OFFICIAL                                                                                                                                          |                                                                                                          |                                           |                                                          | 3/12/2015 12:50 13:20 12/1/2013<br>PERMIT EXPIRATION DATE:       |                                  |                           |        |                        |  |  |
| NAME: / TITLE                                                                                                                                                 |                                                                                                          |                                           |                                                          | 6/30/2017                                                        |                                  |                           |        |                        |  |  |
| Frank Fogleman / Mayor                                                                                                                                        |                                                                                                          |                                           |                                                          | FAYETTEVILLE SHALE RELATED: N                                    |                                  |                           |        |                        |  |  |
| City of Marion                                                                                                                                                |                                                                                                          |                                           |                                                          |                                                                  | FAYETTEVILLE SHALE VIOLATIONS: N |                           |        |                        |  |  |
| Mailling address:<br>14 Military Rd.                                                                                                                          |                                                                                                          |                                           |                                                          |                                                                  | INSPECTION PARTICIPANTS          |                           |        |                        |  |  |
| CITY,                                                                                                                                                         | , STATE, ZIP:<br>arion AR 72364                                                                          |                                           |                                                          | NAME/TITLE/PHONE/FAX/EMAIL                                       | NAME/TITLE/PHONE/FAX/EMAIL/ETC.: |                           |        |                        |  |  |
|                                                                                                                                                               | <b>AFION AR 72364</b><br>NE & EXT: / FAX:                                                                |                                           |                                                          | None                                                             |                                  |                           |        |                        |  |  |
| 870-739-5410 /                                                                                                                                                |                                                                                                          |                                           |                                                          |                                                                  |                                  |                           |        |                        |  |  |
| EMAII                                                                                                                                                         | <u></u>                                                                                                  |                                           |                                                          |                                                                  |                                  |                           |        |                        |  |  |
| CC                                                                                                                                                            | ONTACTED DURING INSPECTION:                                                                              | : No                                      |                                                          |                                                                  |                                  |                           |        |                        |  |  |
| AREA EVALUATIONS<br>(S=Satisfactory, M=Marginal, U=Unsatisfactory, N=Not Applicable/Evaluated)                                                                |                                                                                                          |                                           |                                                          |                                                                  |                                  |                           |        |                        |  |  |
| U                                                                                                                                                             | PERMIT                                                                                                   | N                                         | FLOW MEASUR                                              |                                                                  | N                                | "<br>STOR                 | RMWA   | TER                    |  |  |
| Ν                                                                                                                                                             | RECORDS/REPORTS                                                                                          | Ν                                         | N LABORATORY                                             |                                                                  |                                  | N FACILITY SITE REVIEW    |        |                        |  |  |
| U                                                                                                                                                             | OPERATION & MAINTENANCE                                                                                  | Ν                                         |                                                          |                                                                  |                                  | N SELF-MONITORING PROGRAM |        |                        |  |  |
| N<br>U                                                                                                                                                        | SAMPLING<br>OTHER: Bypass and Two Unper                                                                  | N SLUDGE HANDLING/DISPOSAL N PRETREATMENT |                                                          |                                                                  |                                  |                           |        |                        |  |  |
| U                                                                                                                                                             | OTHER. Bypass and Two onpen                                                                              | Anto                                      |                                                          |                                                                  |                                  |                           |        |                        |  |  |
| Ins                                                                                                                                                           | spection was performed at the req                                                                        | lues                                      |                                                          |                                                                  | ollow-                           | up on t                   | he fac | ility's report of a    |  |  |
| by                                                                                                                                                            | pass due to snow/ice melt.                                                                               |                                           |                                                          |                                                                  |                                  |                           |        |                        |  |  |
|                                                                                                                                                               |                                                                                                          |                                           |                                                          |                                                                  |                                  |                           |        |                        |  |  |
|                                                                                                                                                               | temporary pump was being used t                                                                          |                                           | •                                                        | •                                                                |                                  |                           | ck ree | ed filter. This filter |  |  |
|                                                                                                                                                               | as hydraulically overloaded result                                                                       | -                                         |                                                          |                                                                  |                                  |                           | - 1    |                        |  |  |
| Flow from the third lagoon was being diverted to the old concrete outfall structure located between the lagoon                                                |                                                                                                          |                                           |                                                          |                                                                  |                                  |                           |        |                        |  |  |
| and the rock reed filter.                                                                                                                                     |                                                                                                          |                                           |                                                          |                                                                  |                                  |                           |        |                        |  |  |
| Th                                                                                                                                                            | e old concrete outfall structure w                                                                       | as c                                      | lischarging in tw                                        | o locations thus                                                 | result                           | ina in t                  | wo ur  | permitted              |  |  |
| The old concrete outfall structure was discharging in two locations thus resulting in two unpermitted<br>discharges.                                          |                                                                                                          |                                           |                                                          |                                                                  |                                  |                           |        |                        |  |  |
| 1. The structure was overflowing to the surface of the ground and flowing down a ditch to a corrugated                                                        |                                                                                                          |                                           |                                                          |                                                                  |                                  |                           |        |                        |  |  |
| plastic culvert where it flowed into the receiving stream.                                                                                                    |                                                                                                          |                                           |                                                          |                                                                  |                                  |                           |        |                        |  |  |
|                                                                                                                                                               | 2. The structure was also discharging directly to the receiving stream via the old underground discharge |                                           |                                                          |                                                                  |                                  |                           |        |                        |  |  |
|                                                                                                                                                               | pipe.                                                                                                    |                                           |                                                          |                                                                  |                                  |                           |        |                        |  |  |
| Per the permittee, this structure was reported to have been permanently disabled several years ago when they were cited for a previous unpermitted discharge. |                                                                                                          |                                           |                                                          |                                                                  |                                  |                           |        |                        |  |  |
| we                                                                                                                                                            | re cited for a previous unpermitte                                                                       | a u                                       | Ischarge.                                                |                                                                  |                                  |                           |        |                        |  |  |
|                                                                                                                                                               |                                                                                                          |                                           | GENERAL                                                  | COMMENTS                                                         |                                  |                           |        |                        |  |  |
| Th                                                                                                                                                            | The above information was relayed to the Enforcement Branch via telephone at the time of the inspection. |                                           |                                                          |                                                                  |                                  |                           |        |                        |  |  |
|                                                                                                                                                               | No letter will be sent, further action will be at the discretion of the Enforcement Branch.              |                                           |                                                          |                                                                  |                                  |                           |        |                        |  |  |