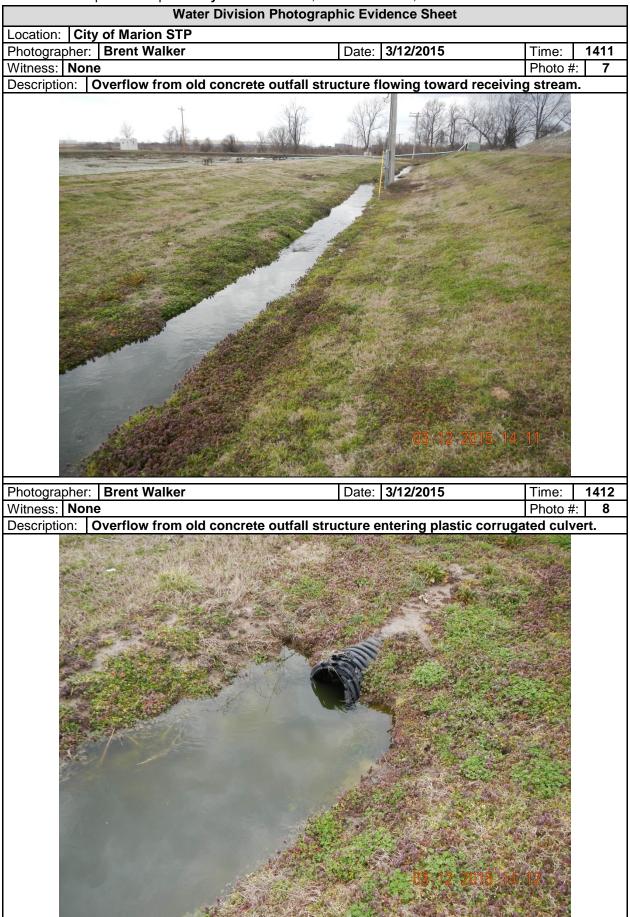

Inspection Report: City of Marion STP, AFIN: 18-00110, Permit #: AR0021971

|                                                                                                                                                               |                                                                                                          | WATER DIVISION INSPECTION REPORT          |                                                          |                                                                  |                                  |                           |        |                        |  |  |
|---------------------------------------------------------------------------------------------------------------------------------------------------------------|----------------------------------------------------------------------------------------------------------|-------------------------------------------|----------------------------------------------------------|------------------------------------------------------------------|----------------------------------|---------------------------|--------|------------------------|--|--|
|                                                                                                                                                               |                                                                                                          | AF                                        |                                                          | ERMIT #: <b>AR0021971</b>                                        |                                  |                           |        | DATE: 3/12/2015        |  |  |
|                                                                                                                                                               |                                                                                                          | СС                                        | DUNTY: 18 Critter                                        | nden                                                             | PDS #                            | PDS #: 084342             |        | MEDIA: WN              |  |  |
| A R K A N S A S<br>Department of Environmental Quality                                                                                                        |                                                                                                          |                                           | GPS LAT: 35.19036 LONG: -90.22844 LOCATION: Entrance     |                                                                  |                                  |                           |        |                        |  |  |
|                                                                                                                                                               | FACILITY INFORMAT                                                                                        | ION                                       |                                                          |                                                                  |                                  |                           |        |                        |  |  |
| NAME:<br>City of Marion STP                                                                                                                                   |                                                                                                          |                                           | FACILITY TYPE:INSPECTOR ID#:1 - Municipal52138 S - State |                                                                  |                                  |                           |        |                        |  |  |
| LOCATION:<br>5054 Hardin Rd.                                                                                                                                  |                                                                                                          |                                           |                                                          | FACILITY EVALUATION RATING: INSPECTION TYPE:<br>N Reconnaissance |                                  |                           |        |                        |  |  |
| сіту:<br>Marion                                                                                                                                               |                                                                                                          |                                           |                                                          | DATE(S): ENTRY TIME: EXIT TIME: PERMIT EFFECTIVE DATE:           |                                  |                           |        |                        |  |  |
| RESPONSIBLE OFFICIAL                                                                                                                                          |                                                                                                          |                                           |                                                          | 3/12/2015 12:50 13:20 12/1/2013<br>PERMIT EXPIRATION DATE:       |                                  |                           |        |                        |  |  |
| NAME: / TITLE                                                                                                                                                 |                                                                                                          |                                           |                                                          | 6/30/2017                                                        |                                  |                           |        |                        |  |  |
| Frank Fogleman / Mayor                                                                                                                                        |                                                                                                          |                                           |                                                          | FAYETTEVILLE SHALE RELATED: N                                    |                                  |                           |        |                        |  |  |
| City of Marion                                                                                                                                                |                                                                                                          |                                           |                                                          |                                                                  | FAYETTEVILLE SHALE VIOLATIONS: N |                           |        |                        |  |  |
| Mailling address:<br>14 Military Rd.                                                                                                                          |                                                                                                          |                                           |                                                          |                                                                  | INSPECTION PARTICIPANTS          |                           |        |                        |  |  |
| CITY,                                                                                                                                                         | , STATE, ZIP:<br>arion AR 72364                                                                          |                                           |                                                          | NAME/TITLE/PHONE/FAX/EMAIL                                       | NAME/TITLE/PHONE/FAX/EMAIL/ETC.: |                           |        |                        |  |  |
|                                                                                                                                                               | <b>AFION AR 72364</b><br>NE & EXT: / FAX:                                                                |                                           |                                                          | None                                                             |                                  |                           |        |                        |  |  |
| 870-739-5410 /                                                                                                                                                |                                                                                                          |                                           |                                                          |                                                                  |                                  |                           |        |                        |  |  |
| EMAII                                                                                                                                                         | <u></u>                                                                                                  |                                           |                                                          |                                                                  |                                  |                           |        |                        |  |  |
| CC                                                                                                                                                            | ONTACTED DURING INSPECTION:                                                                              | : No                                      |                                                          |                                                                  |                                  |                           |        |                        |  |  |
| AREA EVALUATIONS<br>(S=Satisfactory, M=Marginal, U=Unsatisfactory, N=Not Applicable/Evaluated)                                                                |                                                                                                          |                                           |                                                          |                                                                  |                                  |                           |        |                        |  |  |
| U                                                                                                                                                             | PERMIT                                                                                                   | N                                         | FLOW MEASUR                                              |                                                                  | N                                | "<br>STOR                 | RMWA   | TER                    |  |  |
| Ν                                                                                                                                                             | RECORDS/REPORTS                                                                                          | Ν                                         | N LABORATORY                                             |                                                                  |                                  | N FACILITY SITE REVIEW    |        |                        |  |  |
| U                                                                                                                                                             | OPERATION & MAINTENANCE                                                                                  | Ν                                         |                                                          |                                                                  |                                  | N SELF-MONITORING PROGRAM |        |                        |  |  |
| N<br>U                                                                                                                                                        | SAMPLING<br>OTHER: Bypass and Two Unper                                                                  | N SLUDGE HANDLING/DISPOSAL N PRETREATMENT |                                                          |                                                                  |                                  |                           |        |                        |  |  |
| U                                                                                                                                                             | OTHER. Bypass and Two onpen                                                                              | Anto                                      |                                                          |                                                                  |                                  |                           |        |                        |  |  |
| Ins                                                                                                                                                           | spection was performed at the req                                                                        | lues                                      |                                                          |                                                                  | ollow-                           | up on t                   | he fac | ility's report of a    |  |  |
| by                                                                                                                                                            | pass due to snow/ice melt.                                                                               |                                           |                                                          |                                                                  |                                  |                           |        |                        |  |  |
|                                                                                                                                                               |                                                                                                          |                                           |                                                          |                                                                  |                                  |                           |        |                        |  |  |
|                                                                                                                                                               | temporary pump was being used t                                                                          |                                           | •                                                        | •                                                                |                                  |                           | ck ree | ed filter. This filter |  |  |
|                                                                                                                                                               | as hydraulically overloaded result                                                                       | -                                         |                                                          |                                                                  |                                  |                           | - 1    |                        |  |  |
| Flow from the third lagoon was being diverted to the old concrete outfall structure located between the lagoon                                                |                                                                                                          |                                           |                                                          |                                                                  |                                  |                           |        |                        |  |  |
| and the rock reed filter.                                                                                                                                     |                                                                                                          |                                           |                                                          |                                                                  |                                  |                           |        |                        |  |  |
| Th                                                                                                                                                            | e old concrete outfall structure w                                                                       | as c                                      | lischarging in tw                                        | o locations thus                                                 | result                           | ina in t                  | wo ur  | permitted              |  |  |
| The old concrete outfall structure was discharging in two locations thus resulting in two unpermitted<br>discharges.                                          |                                                                                                          |                                           |                                                          |                                                                  |                                  |                           |        |                        |  |  |
| 1. The structure was overflowing to the surface of the ground and flowing down a ditch to a corrugated                                                        |                                                                                                          |                                           |                                                          |                                                                  |                                  |                           |        |                        |  |  |
| plastic culvert where it flowed into the receiving stream.                                                                                                    |                                                                                                          |                                           |                                                          |                                                                  |                                  |                           |        |                        |  |  |
|                                                                                                                                                               | 2. The structure was also discharging directly to the receiving stream via the old underground discharge |                                           |                                                          |                                                                  |                                  |                           |        |                        |  |  |
|                                                                                                                                                               | pipe.                                                                                                    |                                           |                                                          |                                                                  |                                  |                           |        |                        |  |  |
| Per the permittee, this structure was reported to have been permanently disabled several years ago when they were cited for a previous unpermitted discharge. |                                                                                                          |                                           |                                                          |                                                                  |                                  |                           |        |                        |  |  |
| we                                                                                                                                                            | re cited for a previous unpermitte                                                                       | a u                                       | Ischarge.                                                |                                                                  |                                  |                           |        |                        |  |  |
|                                                                                                                                                               |                                                                                                          |                                           | GENERAL                                                  | COMMENTS                                                         |                                  |                           |        |                        |  |  |
| Th                                                                                                                                                            | The above information was relayed to the Enforcement Branch via telephone at the time of the inspection. |                                           |                                                          |                                                                  |                                  |                           |        |                        |  |  |
|                                                                                                                                                               | No letter will be sent, further action will be at the discretion of the Enforcement Branch.              |                                           |                                                          |                                                                  |                                  |                           |        |                        |  |  |