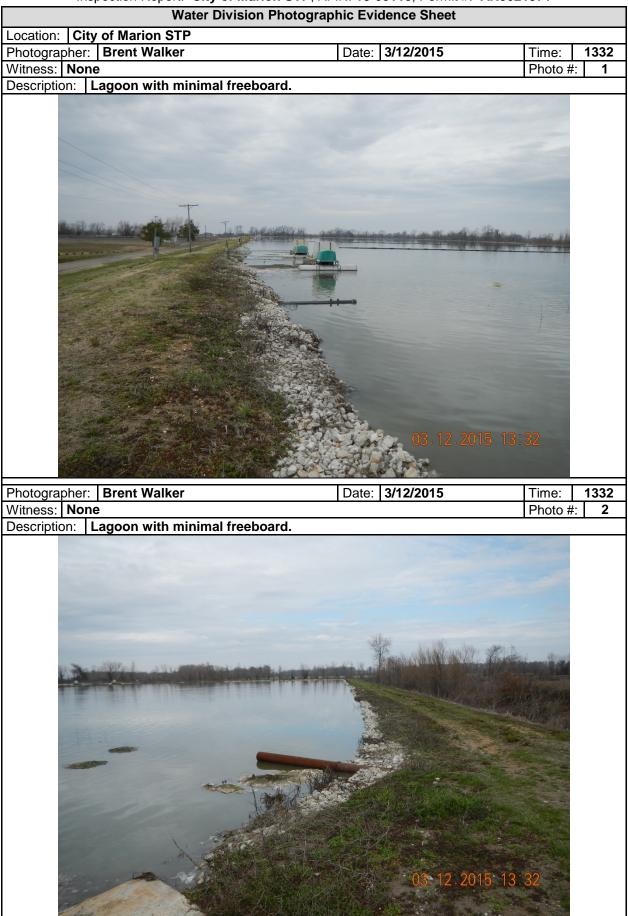

Inspection Report: City of Marion STP, AFIN: 18-00110, Permit #: AR0021971

|                                                                                                                                                               |                                                                                                          | WATER DIVISION INSPECTION REPORT          |                                                          |                                                                  |                                  |                           |        |                        |  |  |
|---------------------------------------------------------------------------------------------------------------------------------------------------------------|----------------------------------------------------------------------------------------------------------|-------------------------------------------|----------------------------------------------------------|------------------------------------------------------------------|----------------------------------|---------------------------|--------|------------------------|--|--|
|                                                                                                                                                               |                                                                                                          | AF                                        |                                                          | ERMIT #: <b>AR0021971</b>                                        |                                  |                           |        | DATE: 3/12/2015        |  |  |
|                                                                                                                                                               |                                                                                                          | СС                                        | DUNTY: 18 Critter                                        | nden                                                             | PDS #                            | PDS #: 084342             |        | MEDIA: WN              |  |  |
| A R K A N S A S<br>Department of Environmental Quality                                                                                                        |                                                                                                          |                                           | GPS LAT: 35.19036 LONG: -90.22844 LOCATION: Entrance     |                                                                  |                                  |                           |        |                        |  |  |
|                                                                                                                                                               | FACILITY INFORMAT                                                                                        | ION                                       |                                                          |                                                                  |                                  |                           |        |                        |  |  |
| NAME:<br>City of Marion STP                                                                                                                                   |                                                                                                          |                                           | FACILITY TYPE:INSPECTOR ID#:1 - Municipal52138 S - State |                                                                  |                                  |                           |        |                        |  |  |
| LOCATION:<br>5054 Hardin Rd.                                                                                                                                  |                                                                                                          |                                           |                                                          | FACILITY EVALUATION RATING: INSPECTION TYPE:<br>N Reconnaissance |                                  |                           |        |                        |  |  |
| сіту:<br>Marion                                                                                                                                               |                                                                                                          |                                           |                                                          | DATE(S): ENTRY TIME: EXIT TIME: PERMIT EFFECTIVE DATE:           |                                  |                           |        |                        |  |  |
| RESPONSIBLE OFFICIAL                                                                                                                                          |                                                                                                          |                                           |                                                          | 3/12/2015 12:50 13:20 12/1/2013<br>PERMIT EXPIRATION DATE:       |                                  |                           |        |                        |  |  |
| NAME: / TITLE                                                                                                                                                 |                                                                                                          |                                           |                                                          | 6/30/2017                                                        |                                  |                           |        |                        |  |  |
| Frank Fogleman / Mayor                                                                                                                                        |                                                                                                          |                                           |                                                          | FAYETTEVILLE SHALE RELATED: N                                    |                                  |                           |        |                        |  |  |
| City of Marion                                                                                                                                                |                                                                                                          |                                           |                                                          |                                                                  | FAYETTEVILLE SHALE VIOLATIONS: N |                           |        |                        |  |  |
| Mailling address:<br>14 Military Rd.                                                                                                                          |                                                                                                          |                                           |                                                          |                                                                  | INSPECTION PARTICIPANTS          |                           |        |                        |  |  |
| CITY,                                                                                                                                                         | , STATE, ZIP:<br>arion AR 72364                                                                          |                                           |                                                          | NAME/TITLE/PHONE/FAX/EMAIL                                       | NAME/TITLE/PHONE/FAX/EMAIL/ETC.: |                           |        |                        |  |  |
|                                                                                                                                                               | <b>AFION AR 72364</b><br>NE & EXT: / FAX:                                                                |                                           |                                                          | None                                                             |                                  |                           |        |                        |  |  |
| 870-739-5410 /                                                                                                                                                |                                                                                                          |                                           |                                                          |                                                                  |                                  |                           |        |                        |  |  |
| EMAII                                                                                                                                                         | <u></u>                                                                                                  |                                           |                                                          |                                                                  |                                  |                           |        |                        |  |  |
| CC                                                                                                                                                            | ONTACTED DURING INSPECTION:                                                                              | : No                                      |                                                          |                                                                  |                                  |                           |        |                        |  |  |
| AREA EVALUATIONS<br>(S=Satisfactory, M=Marginal, U=Unsatisfactory, N=Not Applicable/Evaluated)                                                                |                                                                                                          |                                           |                                                          |                                                                  |                                  |                           |        |                        |  |  |
| U                                                                                                                                                             | PERMIT                                                                                                   | N                                         | FLOW MEASUR                                              |                                                                  | N                                | "<br>STOR                 | RMWA   | TER                    |  |  |
| Ν                                                                                                                                                             | RECORDS/REPORTS                                                                                          | Ν                                         | N LABORATORY                                             |                                                                  |                                  | N FACILITY SITE REVIEW    |        |                        |  |  |
| U                                                                                                                                                             | OPERATION & MAINTENANCE                                                                                  | Ν                                         |                                                          |                                                                  |                                  | N SELF-MONITORING PROGRAM |        |                        |  |  |
| N<br>U                                                                                                                                                        | SAMPLING<br>OTHER: Bypass and Two Unper                                                                  | N SLUDGE HANDLING/DISPOSAL N PRETREATMENT |                                                          |                                                                  |                                  |                           |        |                        |  |  |
| U                                                                                                                                                             | OTHER. Bypass and Two onpen                                                                              | Anto                                      |                                                          |                                                                  |                                  |                           |        |                        |  |  |
| Ins                                                                                                                                                           | spection was performed at the req                                                                        | lues                                      |                                                          |                                                                  | ollow-                           | up on t                   | he fac | ility's report of a    |  |  |
| by                                                                                                                                                            | pass due to snow/ice melt.                                                                               |                                           |                                                          |                                                                  |                                  |                           |        |                        |  |  |
|                                                                                                                                                               |                                                                                                          |                                           |                                                          |                                                                  |                                  |                           |        |                        |  |  |
|                                                                                                                                                               | temporary pump was being used t                                                                          |                                           | •                                                        | •                                                                |                                  |                           | ck ree | ed filter. This filter |  |  |
|                                                                                                                                                               | as hydraulically overloaded result                                                                       | -                                         |                                                          |                                                                  |                                  |                           | - 1    |                        |  |  |
| Flow from the third lagoon was being diverted to the old concrete outfall structure located between the lagoon                                                |                                                                                                          |                                           |                                                          |                                                                  |                                  |                           |        |                        |  |  |
| and the rock reed filter.                                                                                                                                     |                                                                                                          |                                           |                                                          |                                                                  |                                  |                           |        |                        |  |  |
| Th                                                                                                                                                            | e old concrete outfall structure w                                                                       | as c                                      | lischarging in tw                                        | o locations thus                                                 | result                           | ina in t                  | wo ur  | permitted              |  |  |
| The old concrete outfall structure was discharging in two locations thus resulting in two unpermitted<br>discharges.                                          |                                                                                                          |                                           |                                                          |                                                                  |                                  |                           |        |                        |  |  |
| 1. The structure was overflowing to the surface of the ground and flowing down a ditch to a corrugated                                                        |                                                                                                          |                                           |                                                          |                                                                  |                                  |                           |        |                        |  |  |
| plastic culvert where it flowed into the receiving stream.                                                                                                    |                                                                                                          |                                           |                                                          |                                                                  |                                  |                           |        |                        |  |  |
|                                                                                                                                                               | 2. The structure was also discharging directly to the receiving stream via the old underground discharge |                                           |                                                          |                                                                  |                                  |                           |        |                        |  |  |
|                                                                                                                                                               | pipe.                                                                                                    |                                           |                                                          |                                                                  |                                  |                           |        |                        |  |  |
| Per the permittee, this structure was reported to have been permanently disabled several years ago when they were cited for a previous unpermitted discharge. |                                                                                                          |                                           |                                                          |                                                                  |                                  |                           |        |                        |  |  |
| we                                                                                                                                                            | re cited for a previous unpermitte                                                                       | a u                                       | Ischarge.                                                |                                                                  |                                  |                           |        |                        |  |  |
|                                                                                                                                                               |                                                                                                          |                                           | GENERAL                                                  | COMMENTS                                                         |                                  |                           |        |                        |  |  |
| Th                                                                                                                                                            | The above information was relayed to the Enforcement Branch via telephone at the time of the inspection. |                                           |                                                          |                                                                  |                                  |                           |        |                        |  |  |
|                                                                                                                                                               | No letter will be sent, further action will be at the discretion of the Enforcement Branch.              |                                           |                                                          |                                                                  |                                  |                           |        |                        |  |  |