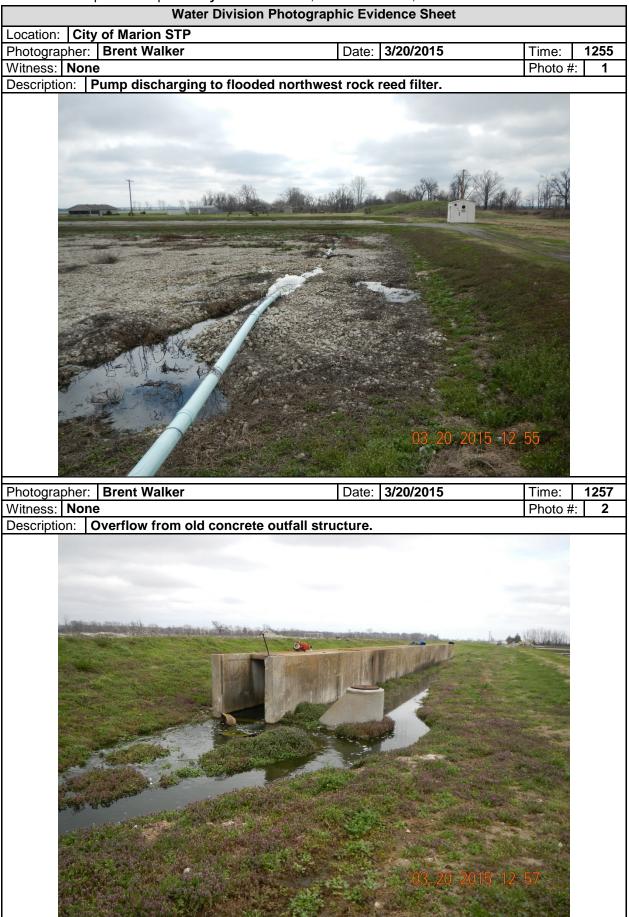

Inspection Report: City of Marion STP, AFIN: 18-00110, Permit #: AR0021971

|                                                                                                                                                                                                        |                                     | WATER DIVISION INSPECTION REPORT |                    |                                                                  |              |                        |              |                 |                            |  |
|--------------------------------------------------------------------------------------------------------------------------------------------------------------------------------------------------------|-------------------------------------|----------------------------------|--------------------|------------------------------------------------------------------|--------------|------------------------|--------------|-----------------|----------------------------|--|
|                                                                                                                                                                                                        |                                     | AFIN: <b>18-00110</b> PI         |                    | ERMIT #: <b>AR0021971</b>                                        |              |                        |              | DATE: 3/20/2015 |                            |  |
|                                                                                                                                                                                                        |                                     | COUNTY: 18 Critter               |                    | nden                                                             | PDS          | S #                    | : 084343     |                 | MEDIA: WN                  |  |
| Dep                                                                                                                                                                                                    | partment of Environmental Quality   | GF                               | PS LAT: 35.1903    | LONG: -90.22844 LOCATION: I                                      |              |                        |              | Intrance        |                            |  |
|                                                                                                                                                                                                        | FACILITY INFORMAT                   | INSPECTION INFORMATION           |                    |                                                                  |              |                        |              |                 |                            |  |
| NAME:<br>City of Marion STP<br>LOCATION:                                                                                                                                                               |                                     |                                  |                    | FACILITY TYPE:INSPECTOR ID#:1 - Municipal52138 S - State         |              |                        |              |                 |                            |  |
| 5054 Hardin Rd.                                                                                                                                                                                        |                                     |                                  |                    | FACILITY EVALUATION RATING: INSPECTION TYPE:<br>N Reconnaissance |              |                        |              |                 |                            |  |
| Marion                                                                                                                                                                                                 |                                     |                                  |                    |                                                                  | 1111 TRY TIM | PERMIT EFFECTIVE DATE: |              |                 |                            |  |
| RESPONSIBLE OFFICIAL                                                                                                                                                                                   |                                     |                                  |                    | 0/20/2010                                                        | 2.00         |                        | 10.20        | PERMI           | 2014<br>T EXPIRATION DATE: |  |
| Frank Fogleman / Mayor                                                                                                                                                                                 |                                     |                                  |                    | 6/30/2019                                                        |              |                        |              |                 |                            |  |
| COMPANY:<br>City of Marion                                                                                                                                                                             |                                     |                                  |                    | FAYETTEVILLE SHALE RELATED: N                                    |              |                        |              |                 |                            |  |
| MAILING ADDRESS:                                                                                                                                                                                       |                                     |                                  |                    | FAYETTEVILLE SHALE VIOLATIONS: N<br>INSPECTION PARTICIPANTS      |              |                        |              |                 |                            |  |
| 14 Military Rd.<br>CITY, STATE, ZIP:                                                                                                                                                                   |                                     |                                  |                    | NAME/TITLE/PHONE/FAX/EMAIL/ETC.:                                 |              |                        |              |                 |                            |  |
| Marion AR 72364                                                                                                                                                                                        |                                     |                                  |                    |                                                                  |              |                        |              |                 |                            |  |
| PHONE & EXT: / FAX:<br>870-739-5410 /                                                                                                                                                                  |                                     |                                  |                    |                                                                  |              |                        |              |                 |                            |  |
| EMAIL:                                                                                                                                                                                                 |                                     |                                  |                    |                                                                  |              |                        |              |                 |                            |  |
| CONTACTED DURING INSPECTION: No                                                                                                                                                                        |                                     |                                  |                    |                                                                  |              |                        |              |                 |                            |  |
| AREA EVALUATIONS<br>(S=Satisfactory, M=Marginal, U=Unsatisfactory, N=Not Applicable/Evaluated)                                                                                                         |                                     |                                  |                    |                                                                  |              |                        |              |                 |                            |  |
| U                                                                                                                                                                                                      | PERMIT                              | N                                | FLOW MEASUR        |                                                                  |              |                        | STORMW       | VATER           |                            |  |
| Ν                                                                                                                                                                                                      | RECORDS/REPORTS                     | Ν                                | LABORATORY         |                                                                  |              | _                      |              | TY SITE REVIEW  |                            |  |
| U                                                                                                                                                                                                      | OPERATION & MAINTENANCE             | N                                |                    | JENT/RECEIVING WATER N SELF-MONITORING PROGRAM                   |              |                        |              |                 |                            |  |
| N<br>U                                                                                                                                                                                                 | SAMPLING                            | N<br>mitt                        |                    | LING/DISPOSAL                                                    | r            | N PRETREATMENT         |              |                 |                            |  |
| U OTHER: Bypass and Two Unpermitted Discharges SUMMARY OF FINDINGS                                                                                                                                     |                                     |                                  |                    |                                                                  |              |                        |              |                 |                            |  |
| Ins                                                                                                                                                                                                    | pection was performed as a follo    | w-u                              |                    |                                                                  | t was        | s at                   | t the reque  | st of t         | he Enforcement             |  |
| Bra                                                                                                                                                                                                    | anch to follow-up on the facility's | rep                              | ort of a bypass of | due to snow/ice r                                                | nelt.        |                        |              |                 |                            |  |
|                                                                                                                                                                                                        |                                     |                                  |                    |                                                                  |              |                        |              |                 |                            |  |
|                                                                                                                                                                                                        | e following conditions were origin  | nally                            | y observed 3/12/2  | 2015 and were co                                                 | ontin        | uir                    | ng at the ti | me of           | this follow-up             |  |
| inspection:                                                                                                                                                                                            |                                     |                                  |                    |                                                                  |              |                        |              |                 |                            |  |
|                                                                                                                                                                                                        |                                     |                                  |                    |                                                                  |              |                        |              | I <i>E</i> :U   | ton This filton            |  |
| A temporary pump was being used to pump from the third lagoon to the northwest rock reed filter. This filter                                                                                           |                                     |                                  |                    |                                                                  |              |                        |              |                 |                            |  |
| was hydraulically overloaded resulting in a bypass across the surface of the filter.<br>Flow from the third lagoon was being diverted to the old concrete outfall structure located between the lagoon |                                     |                                  |                    |                                                                  |              |                        |              |                 |                            |  |
| and the rock reed filter.                                                                                                                                                                              |                                     |                                  |                    |                                                                  |              |                        |              |                 |                            |  |
|                                                                                                                                                                                                        |                                     |                                  |                    |                                                                  |              |                        |              |                 |                            |  |
| The old concrete outfall structure was discharging in two locations thus resulting in two unpermitted                                                                                                  |                                     |                                  |                    |                                                                  |              |                        |              |                 |                            |  |
| discharges.                                                                                                                                                                                            |                                     |                                  |                    |                                                                  |              |                        |              |                 |                            |  |
| 1. The structure was overflowing to the surface of the ground and flowing down a ditch to a corrugated                                                                                                 |                                     |                                  |                    |                                                                  |              |                        |              |                 |                            |  |
| plastic culvert where it flowed into the receiving stream.                                                                                                                                             |                                     |                                  |                    |                                                                  |              |                        |              |                 |                            |  |
| 2. The structure was also discharging directly to the receiving stream via the old underground discharge                                                                                               |                                     |                                  |                    |                                                                  |              |                        |              |                 |                            |  |
| pipe.<br>Per the permittee, this structure was reported to have been permanently disabled several years ago when they                                                                                  |                                     |                                  |                    |                                                                  |              |                        |              |                 |                            |  |
| were cited for a previous unpermitted discharge.                                                                                                                                                       |                                     |                                  |                    |                                                                  |              |                        |              |                 |                            |  |
|                                                                                                                                                                                                        |                                     |                                  | -                  |                                                                  |              |                        |              |                 |                            |  |
|                                                                                                                                                                                                        |                                     |                                  | GENERAL (          |                                                                  |              |                        |              |                 |                            |  |
| No letter will be sent, further action will be at the discretion of the Enforcement Branch.                                                                                                            |                                     |                                  |                    |                                                                  |              |                        |              |                 |                            |  |