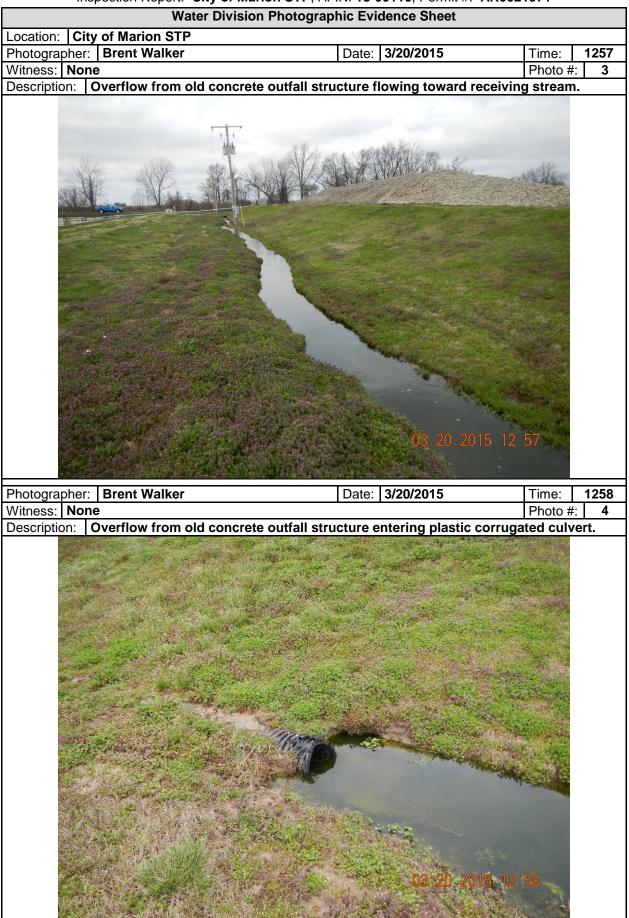

Inspection Report: City of Marion STP, AFIN: 18-00110, Permit #: AR0021971

|                                                                                                                                                                                                        |                                     | WATER DIVISION INSPECTION REPORT |                    |                                                                  |              |                        |              |                 |                            |  |
|--------------------------------------------------------------------------------------------------------------------------------------------------------------------------------------------------------|-------------------------------------|----------------------------------|--------------------|------------------------------------------------------------------|--------------|------------------------|--------------|-----------------|----------------------------|--|
|                                                                                                                                                                                                        |                                     | AFIN: <b>18-00110</b> PI         |                    | ERMIT #: <b>AR0021971</b>                                        |              |                        |              | DATE: 3/20/2015 |                            |  |
|                                                                                                                                                                                                        |                                     | COUNTY: 18 Critter               |                    | nden                                                             | PDS          | S #                    | : 084343     |                 | MEDIA: WN                  |  |
| Dep                                                                                                                                                                                                    | partment of Environmental Quality   | GF                               | PS LAT: 35.1903    | LONG: -90.22844 LOCATION: I                                      |              |                        |              | Intrance        |                            |  |
|                                                                                                                                                                                                        | FACILITY INFORMAT                   | INSPECTION INFORMATION           |                    |                                                                  |              |                        |              |                 |                            |  |
| NAME:<br>City of Marion STP<br>LOCATION:                                                                                                                                                               |                                     |                                  |                    | FACILITY TYPE:INSPECTOR ID#:1 - Municipal52138 S - State         |              |                        |              |                 |                            |  |
| 5054 Hardin Rd.                                                                                                                                                                                        |                                     |                                  |                    | FACILITY EVALUATION RATING: INSPECTION TYPE:<br>N Reconnaissance |              |                        |              |                 |                            |  |
| Marion                                                                                                                                                                                                 |                                     |                                  |                    |                                                                  | 1111 TRY TIM | PERMIT EFFECTIVE DATE: |              |                 |                            |  |
| RESPONSIBLE OFFICIAL                                                                                                                                                                                   |                                     |                                  |                    | 0/20/2010                                                        | 2.00         |                        | 10.20        | PERMI           | 2014<br>T EXPIRATION DATE: |  |
| Frank Fogleman / Mayor                                                                                                                                                                                 |                                     |                                  |                    | 6/30/2019                                                        |              |                        |              |                 |                            |  |
| COMPANY:<br>City of Marion                                                                                                                                                                             |                                     |                                  |                    | FAYETTEVILLE SHALE RELATED: N                                    |              |                        |              |                 |                            |  |
| MAILING ADDRESS:                                                                                                                                                                                       |                                     |                                  |                    | FAYETTEVILLE SHALE VIOLATIONS: N<br>INSPECTION PARTICIPANTS      |              |                        |              |                 |                            |  |
| 14 Military Rd.<br>CITY, STATE, ZIP:                                                                                                                                                                   |                                     |                                  |                    | NAME/TITLE/PHONE/FAX/EMAIL/ETC.:                                 |              |                        |              |                 |                            |  |
| Marion AR 72364                                                                                                                                                                                        |                                     |                                  |                    |                                                                  |              |                        |              |                 |                            |  |
| PHONE & EXT: / FAX:<br>870-739-5410 /                                                                                                                                                                  |                                     |                                  |                    |                                                                  |              |                        |              |                 |                            |  |
| EMAIL:                                                                                                                                                                                                 |                                     |                                  |                    |                                                                  |              |                        |              |                 |                            |  |
| CONTACTED DURING INSPECTION: No                                                                                                                                                                        |                                     |                                  |                    |                                                                  |              |                        |              |                 |                            |  |
| AREA EVALUATIONS<br>(S=Satisfactory, M=Marginal, U=Unsatisfactory, N=Not Applicable/Evaluated)                                                                                                         |                                     |                                  |                    |                                                                  |              |                        |              |                 |                            |  |
| U                                                                                                                                                                                                      | PERMIT                              | N                                | FLOW MEASUR        |                                                                  |              |                        | STORMW       | VATER           |                            |  |
| Ν                                                                                                                                                                                                      | RECORDS/REPORTS                     | Ν                                | LABORATORY         |                                                                  |              | _                      |              | TY SITE REVIEW  |                            |  |
| U                                                                                                                                                                                                      | OPERATION & MAINTENANCE             | N                                |                    | JENT/RECEIVING WATER N SELF-MONITORING PROGRAM                   |              |                        |              |                 |                            |  |
| N<br>U                                                                                                                                                                                                 | SAMPLING                            | N<br>mitt                        |                    | LING/DISPOSAL                                                    | r            | N PRETREATMENT         |              |                 |                            |  |
| U OTHER: Bypass and Two Unpermitted Discharges SUMMARY OF FINDINGS                                                                                                                                     |                                     |                                  |                    |                                                                  |              |                        |              |                 |                            |  |
| Ins                                                                                                                                                                                                    | pection was performed as a follo    | w-u                              |                    |                                                                  | t was        | s at                   | t the reque  | st of t         | he Enforcement             |  |
| Bra                                                                                                                                                                                                    | anch to follow-up on the facility's | rep                              | ort of a bypass of | due to snow/ice r                                                | nelt.        |                        |              |                 |                            |  |
|                                                                                                                                                                                                        |                                     |                                  |                    |                                                                  |              |                        |              |                 |                            |  |
|                                                                                                                                                                                                        | e following conditions were origin  | nally                            | y observed 3/12/2  | 2015 and were co                                                 | ontin        | uir                    | ng at the ti | me of           | this follow-up             |  |
| inspection:                                                                                                                                                                                            |                                     |                                  |                    |                                                                  |              |                        |              |                 |                            |  |
|                                                                                                                                                                                                        |                                     |                                  |                    |                                                                  |              |                        |              | I <i>E</i> :U   | ton This filton            |  |
| A temporary pump was being used to pump from the third lagoon to the northwest rock reed filter. This filter                                                                                           |                                     |                                  |                    |                                                                  |              |                        |              |                 |                            |  |
| was hydraulically overloaded resulting in a bypass across the surface of the filter.<br>Flow from the third lagoon was being diverted to the old concrete outfall structure located between the lagoon |                                     |                                  |                    |                                                                  |              |                        |              |                 |                            |  |
| and the rock reed filter.                                                                                                                                                                              |                                     |                                  |                    |                                                                  |              |                        |              |                 |                            |  |
|                                                                                                                                                                                                        |                                     |                                  |                    |                                                                  |              |                        |              |                 |                            |  |
| The old concrete outfall structure was discharging in two locations thus resulting in two unpermitted                                                                                                  |                                     |                                  |                    |                                                                  |              |                        |              |                 |                            |  |
| discharges.                                                                                                                                                                                            |                                     |                                  |                    |                                                                  |              |                        |              |                 |                            |  |
| 1. The structure was overflowing to the surface of the ground and flowing down a ditch to a corrugated                                                                                                 |                                     |                                  |                    |                                                                  |              |                        |              |                 |                            |  |
| plastic culvert where it flowed into the receiving stream.                                                                                                                                             |                                     |                                  |                    |                                                                  |              |                        |              |                 |                            |  |
| 2. The structure was also discharging directly to the receiving stream via the old underground discharge                                                                                               |                                     |                                  |                    |                                                                  |              |                        |              |                 |                            |  |
| pipe.<br>Per the permittee, this structure was reported to have been permanently disabled several years ago when they                                                                                  |                                     |                                  |                    |                                                                  |              |                        |              |                 |                            |  |
| were cited for a previous unpermitted discharge.                                                                                                                                                       |                                     |                                  |                    |                                                                  |              |                        |              |                 |                            |  |
|                                                                                                                                                                                                        |                                     |                                  | -                  |                                                                  |              |                        |              |                 |                            |  |
|                                                                                                                                                                                                        |                                     |                                  | GENERAL (          |                                                                  |              |                        |              |                 |                            |  |
| No letter will be sent, further action will be at the discretion of the Enforcement Branch.                                                                                                            |                                     |                                  |                    |                                                                  |              |                        |              |                 |                            |  |