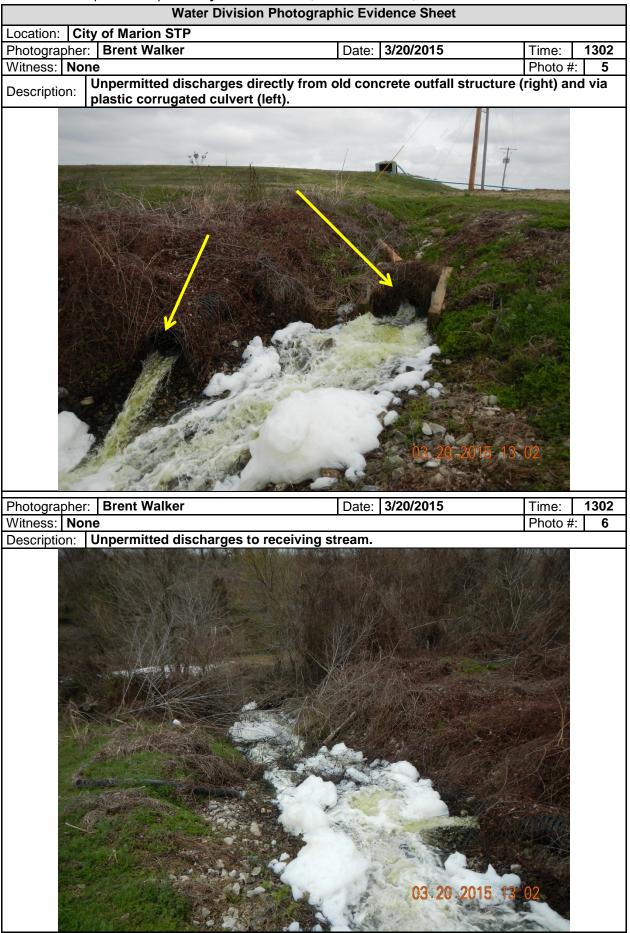

Inspection Report: City of Marion STP, AFIN: 18-00110, Permit #: AR0021971

|                                                                                                                                                                                                        |                                     | WATER DIVISION INSPECTION REPORT |                    |                                                                  |              |                        |              |                 |                            |  |
|--------------------------------------------------------------------------------------------------------------------------------------------------------------------------------------------------------|-------------------------------------|----------------------------------|--------------------|------------------------------------------------------------------|--------------|------------------------|--------------|-----------------|----------------------------|--|
|                                                                                                                                                                                                        |                                     | AFIN: <b>18-00110</b> PI         |                    | ERMIT #: <b>AR0021971</b>                                        |              |                        |              | DATE: 3/20/2015 |                            |  |
|                                                                                                                                                                                                        |                                     | COUNTY: 18 Critter               |                    | nden                                                             | PDS          | S #                    | : 084343     |                 | MEDIA: WN                  |  |
| Dep                                                                                                                                                                                                    | partment of Environmental Quality   | GF                               | PS LAT: 35.1903    | LONG: -90.22844 LOCATION: I                                      |              |                        |              | Intrance        |                            |  |
|                                                                                                                                                                                                        | FACILITY INFORMAT                   | INSPECTION INFORMATION           |                    |                                                                  |              |                        |              |                 |                            |  |
| NAME:<br>City of Marion STP<br>LOCATION:                                                                                                                                                               |                                     |                                  |                    | FACILITY TYPE:INSPECTOR ID#:1 - Municipal52138 S - State         |              |                        |              |                 |                            |  |
| 5054 Hardin Rd.                                                                                                                                                                                        |                                     |                                  |                    | FACILITY EVALUATION RATING: INSPECTION TYPE:<br>N Reconnaissance |              |                        |              |                 |                            |  |
| Marion                                                                                                                                                                                                 |                                     |                                  |                    |                                                                  | 1111 TRY TIM | PERMIT EFFECTIVE DATE: |              |                 |                            |  |
| RESPONSIBLE OFFICIAL                                                                                                                                                                                   |                                     |                                  |                    | 0/20/2010                                                        | 2.00         |                        | 10.20        | PERMI           | 2014<br>T EXPIRATION DATE: |  |
| Frank Fogleman / Mayor                                                                                                                                                                                 |                                     |                                  |                    | 6/30/2019                                                        |              |                        |              |                 |                            |  |
| COMPANY:<br>City of Marion                                                                                                                                                                             |                                     |                                  |                    | FAYETTEVILLE SHALE RELATED: N                                    |              |                        |              |                 |                            |  |
| MAILING ADDRESS:                                                                                                                                                                                       |                                     |                                  |                    | FAYETTEVILLE SHALE VIOLATIONS: N<br>INSPECTION PARTICIPANTS      |              |                        |              |                 |                            |  |
| 14 Military Rd.<br>CITY, STATE, ZIP:                                                                                                                                                                   |                                     |                                  |                    | NAME/TITLE/PHONE/FAX/EMAIL/ETC.:                                 |              |                        |              |                 |                            |  |
| Marion AR 72364                                                                                                                                                                                        |                                     |                                  |                    |                                                                  |              |                        |              |                 |                            |  |
| PHONE & EXT: / FAX:<br>870-739-5410 /                                                                                                                                                                  |                                     |                                  |                    |                                                                  |              |                        |              |                 |                            |  |
| EMAIL:                                                                                                                                                                                                 |                                     |                                  |                    |                                                                  |              |                        |              |                 |                            |  |
| CONTACTED DURING INSPECTION: No                                                                                                                                                                        |                                     |                                  |                    |                                                                  |              |                        |              |                 |                            |  |
| AREA EVALUATIONS<br>(S=Satisfactory, M=Marginal, U=Unsatisfactory, N=Not Applicable/Evaluated)                                                                                                         |                                     |                                  |                    |                                                                  |              |                        |              |                 |                            |  |
| U                                                                                                                                                                                                      | PERMIT                              | N                                | FLOW MEASUR        |                                                                  |              |                        | STORMW       | VATER           |                            |  |
| Ν                                                                                                                                                                                                      | RECORDS/REPORTS                     | Ν                                | LABORATORY         |                                                                  |              | _                      |              | TY SITE REVIEW  |                            |  |
| U                                                                                                                                                                                                      | OPERATION & MAINTENANCE             | N                                |                    | JENT/RECEIVING WATER N SELF-MONITORING PROGRAM                   |              |                        |              |                 |                            |  |
| N<br>U                                                                                                                                                                                                 | SAMPLING                            | N<br>mitt                        |                    | LING/DISPOSAL                                                    | r            | N PRETREATMENT         |              |                 |                            |  |
| U OTHER: Bypass and Two Unpermitted Discharges SUMMARY OF FINDINGS                                                                                                                                     |                                     |                                  |                    |                                                                  |              |                        |              |                 |                            |  |
| Ins                                                                                                                                                                                                    | pection was performed as a follo    | w-u                              |                    |                                                                  | t was        | s at                   | t the reque  | st of t         | he Enforcement             |  |
| Bra                                                                                                                                                                                                    | anch to follow-up on the facility's | rep                              | ort of a bypass of | due to snow/ice r                                                | nelt.        |                        |              |                 |                            |  |
|                                                                                                                                                                                                        |                                     |                                  |                    |                                                                  |              |                        |              |                 |                            |  |
|                                                                                                                                                                                                        | e following conditions were origin  | nally                            | y observed 3/12/2  | 2015 and were co                                                 | ontin        | uir                    | ng at the ti | me of           | this follow-up             |  |
| inspection:                                                                                                                                                                                            |                                     |                                  |                    |                                                                  |              |                        |              |                 |                            |  |
|                                                                                                                                                                                                        |                                     |                                  |                    |                                                                  |              |                        |              | I <i>E</i> :U   | ton This filton            |  |
| A temporary pump was being used to pump from the third lagoon to the northwest rock reed filter. This filter                                                                                           |                                     |                                  |                    |                                                                  |              |                        |              |                 |                            |  |
| was hydraulically overloaded resulting in a bypass across the surface of the filter.<br>Flow from the third lagoon was being diverted to the old concrete outfall structure located between the lagoon |                                     |                                  |                    |                                                                  |              |                        |              |                 |                            |  |
| and the rock reed filter.                                                                                                                                                                              |                                     |                                  |                    |                                                                  |              |                        |              |                 |                            |  |
|                                                                                                                                                                                                        |                                     |                                  |                    |                                                                  |              |                        |              |                 |                            |  |
| The old concrete outfall structure was discharging in two locations thus resulting in two unpermitted                                                                                                  |                                     |                                  |                    |                                                                  |              |                        |              |                 |                            |  |
| discharges.                                                                                                                                                                                            |                                     |                                  |                    |                                                                  |              |                        |              |                 |                            |  |
| 1. The structure was overflowing to the surface of the ground and flowing down a ditch to a corrugated                                                                                                 |                                     |                                  |                    |                                                                  |              |                        |              |                 |                            |  |
| plastic culvert where it flowed into the receiving stream.                                                                                                                                             |                                     |                                  |                    |                                                                  |              |                        |              |                 |                            |  |
| 2. The structure was also discharging directly to the receiving stream via the old underground discharge                                                                                               |                                     |                                  |                    |                                                                  |              |                        |              |                 |                            |  |
| pipe.<br>Per the permittee, this structure was reported to have been permanently disabled several years ago when they                                                                                  |                                     |                                  |                    |                                                                  |              |                        |              |                 |                            |  |
| were cited for a previous unpermitted discharge.                                                                                                                                                       |                                     |                                  |                    |                                                                  |              |                        |              |                 |                            |  |
|                                                                                                                                                                                                        |                                     |                                  | -                  |                                                                  |              |                        |              |                 |                            |  |
|                                                                                                                                                                                                        |                                     |                                  | GENERAL (          |                                                                  |              |                        |              |                 |                            |  |
| No letter will be sent, further action will be at the discretion of the Enforcement Branch.                                                                                                            |                                     |                                  |                    |                                                                  |              |                        |              |                 |                            |  |