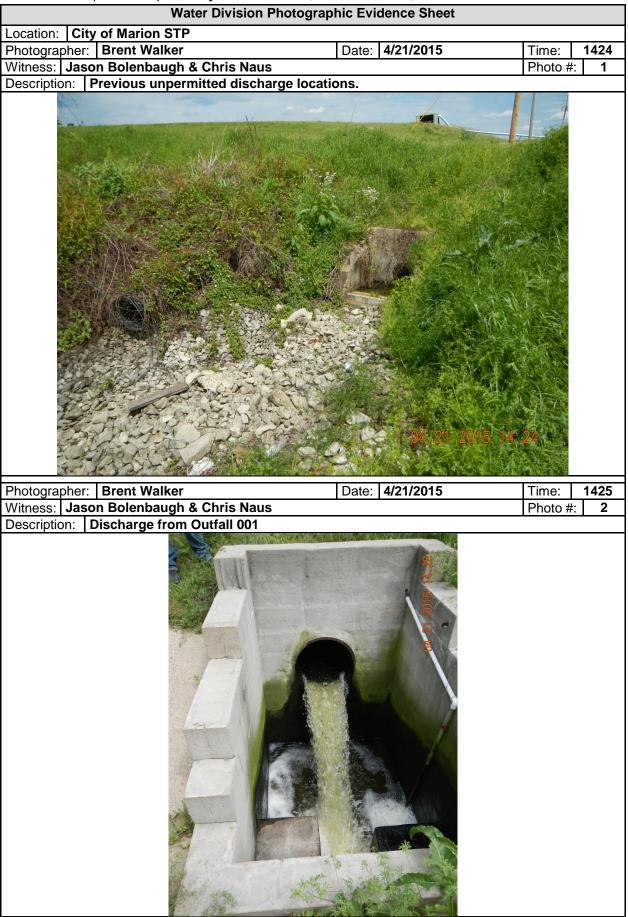

Inspection Report: City of Marion STP, AFIN: 18-00110, Permit #: AR0021971

| WATER DIVISION INSPECTION REPORT                                                                                   |                                                    |                                                                    |                                                            |                                         |   |                                    |             |                        |  |
|--------------------------------------------------------------------------------------------------------------------|----------------------------------------------------|--------------------------------------------------------------------|------------------------------------------------------------|-----------------------------------------|---|------------------------------------|-------------|------------------------|--|
| ADEU                                                                                                               |                                                    | AF                                                                 |                                                            | ERMIT #: <b>AR0021971</b>               |   |                                    |             | DATE: <b>4/21/2015</b> |  |
| _                                                                                                                  | R K A N S A S<br>partment of Environmental Quality | СС                                                                 | DUNTY: 18 Critte                                           | nden PDS #: 085173                      |   |                                    | 173         | MEDIA: WN              |  |
| A<br>Der                                                                                                           |                                                    | GPS LAT: <b>35.19036</b> LONG: <b>-90.22844</b> LOCATION: Entrance |                                                            |                                         |   |                                    |             |                        |  |
| FACILITY INFORMAT                                                                                                  |                                                    |                                                                    |                                                            |                                         |   |                                    |             |                        |  |
| City of Marion STP                                                                                                 |                                                    |                                                                    | FACILITY TYPE:<br><b>1 - Municipal</b>                     |                                         |   |                                    |             |                        |  |
| 5054 Hardin Rd.                                                                                                    |                                                    |                                                                    | FACILITY EVALUATION RATING                                 |                                         |   | INSPECTION TYPE:<br>Reconnaissance |             |                        |  |
| Marion                                                                                                             |                                                    |                                                                    |                                                            | DATE(S): ENTRY TIME:<br>4/21/2015 13:55 |   |                                    | TIME:<br>30 | PERMIT EFFECTIVE DATE: |  |
| RESPONSIBLE OFFICIAL                                                                                               |                                                    |                                                                    | 4/21/2013 13:33 14:30 12/1/2013<br>PERMIT EXPIRATION DATE: |                                         |   |                                    |             |                        |  |
| NAME: / TITLE<br>Frank Fogleman / Mayor                                                                            |                                                    |                                                                    |                                                            |                                         |   |                                    | 6/30/2017   |                        |  |
| COMPANY:<br>City of Marion                                                                                         |                                                    |                                                                    | FAYETTEVILLE SHALE RELATED: N                              |                                         |   |                                    |             |                        |  |
| MAILING ADDRESS:                                                                                                   |                                                    |                                                                    | FAYETTEVILLE SHALE VIOLATIONS: N                           |                                         |   |                                    |             |                        |  |
| 14 Military Rd.                                                                                                    |                                                    |                                                                    | INSPECTION PARTICIPANTS                                    |                                         |   |                                    |             |                        |  |
| city, state, zip:<br>Marion AR 72364                                                                               |                                                    |                                                                    | NAME/TITLE/PHONE/FAX/EMAIL/ETC.:<br>None                   |                                         |   |                                    |             |                        |  |
| PHONE & EXT: / FAX:                                                                                                |                                                    |                                                                    |                                                            |                                         |   |                                    |             |                        |  |
| 870-739-5410 /<br>EMAIL:                                                                                           |                                                    |                                                                    |                                                            |                                         |   |                                    |             |                        |  |
|                                                                                                                    |                                                    |                                                                    |                                                            |                                         |   |                                    |             |                        |  |
| CONTACTED DURING INSPECTION: No                                                                                    |                                                    |                                                                    |                                                            |                                         |   |                                    |             |                        |  |
| AREA EVALUATIONS<br>(S=Satisfactory, M=Marginal, U=Unsatisfactory, N=Not Applicable/Evaluated)                     |                                                    |                                                                    |                                                            |                                         |   |                                    |             |                        |  |
| S                                                                                                                  | PERMIT                                             | N FLOW MEASUREMENT                                                 |                                                            |                                         | Ν | STORMWATER                         |             |                        |  |
| Ν                                                                                                                  | RECORDS/REPORTS                                    | N LABORATORY                                                       |                                                            |                                         | Μ |                                    |             |                        |  |
| Μ                                                                                                                  | OPERATION & MAINTENANCE                            | S                                                                  |                                                            |                                         |   | SELF-MONITORING PROGRAM            |             |                        |  |
| N                                                                                                                  | SAMPLING                                           | Ν                                                                  | SLUDGE HAND                                                | LING/DISPOSAL                           | Ν | PRE                                | IREAI       | MENI                   |  |
| N OTHER:<br>SUMMARY OF FINDINGS                                                                                    |                                                    |                                                                    |                                                            |                                         |   |                                    |             |                        |  |
| This reconnaissance inspection was performed to determine if the facility was still bypassing the rock reed        |                                                    |                                                                    |                                                            |                                         |   |                                    |             |                        |  |
| filters and discharging out of an unpermitted discharge.                                                           |                                                    |                                                                    |                                                            |                                         |   |                                    |             |                        |  |
|                                                                                                                    |                                                    |                                                                    |                                                            |                                         |   |                                    |             |                        |  |
| At the time of the inspection the unpermitted discharges had ceased and it appeared flow through the facility      |                                                    |                                                                    |                                                            |                                         |   |                                    |             |                        |  |
| was per design. Two of the rock reed filters were disabled.                                                        |                                                    |                                                                    |                                                            |                                         |   |                                    |             |                        |  |
| Construction work was underway for the new chlorine contact chamber and pumping station.                           |                                                    |                                                                    |                                                            |                                         |   |                                    |             |                        |  |
|                                                                                                                    |                                                    |                                                                    |                                                            |                                         |   |                                    |             |                        |  |
| No letter will be sent.                                                                                            |                                                    |                                                                    |                                                            |                                         |   |                                    |             |                        |  |
| GENERAL COMMENTS<br>Water Division Branch Manager - Jason Bolenbaugh and Inspector - Chris Naus were also present. |                                                    |                                                                    |                                                            |                                         |   |                                    |             |                        |  |
| water Division Branch Manager - Jason Bolenbaugh and Inspector - Chris Naus were also present.                     |                                                    |                                                                    |                                                            |                                         |   |                                    |             |                        |  |
| Brack & 112 lbs.                                                                                                   |                                                    |                                                                    |                                                            |                                         |   |                                    |             |                        |  |
| INS                                                                                                                | SPECTOR'S SIGNATURE:                               | A Brent L. Walker                                                  |                                                            |                                         |   | DATE: 7/13/2015                    |             |                        |  |
| INSPECTOR'S SIGNATURE: Breve & Walker DATE: 7/13/2015                                                              |                                                    |                                                                    |                                                            |                                         |   |                                    |             |                        |  |
| SU                                                                                                                 | PERVISOR'S SIGNATURE:                              | on Bolenbaugh                                                      |                                                            |                                         |   | DATE: 7/13/2015                    |             |                        |  |