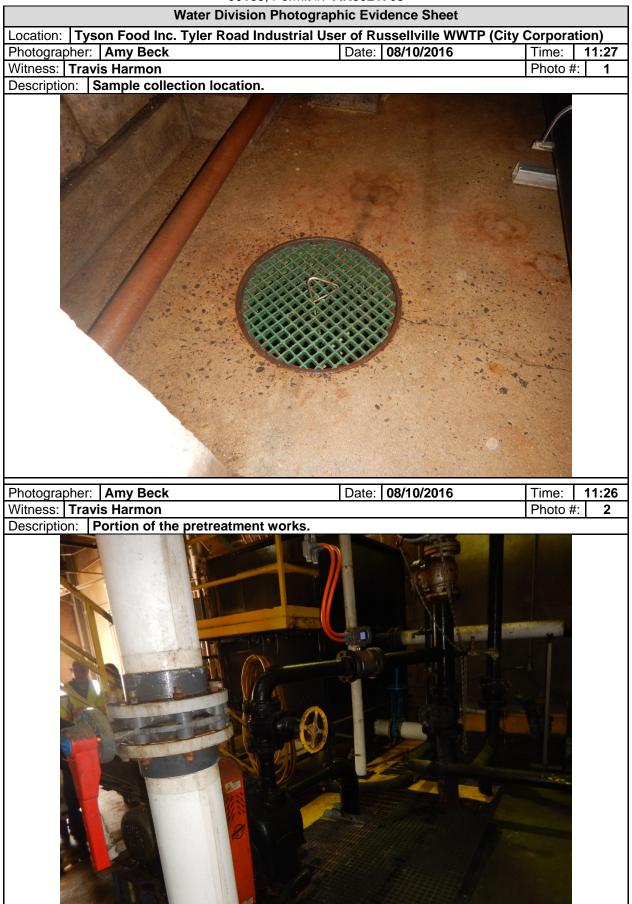

## **Industrial Site Visit**

| Name  | of Industry: Tyson Food Inc. – Tyler Road  |              |    |     |
|-------|--------------------------------------------|--------------|----|-----|
| Indus | try Contacts: Dave Evans, Rick Owens       |              |    |     |
| Туре  | of Industry: Food further processing plant |              |    |     |
| Date  | of Visit: August 10, 2016                  |              |    |     |
| 1.    | Significant industrial user:               | <u>√</u> Yes | No | N/A |
| 2.    | Pretreatment equipment or procedures?      | <u>√</u> Yes | No | N/A |
| 3.    | Pretreatment equipment maintained          |              |    |     |
|       | and operational?                           | <u>√</u> Yes | No | N/A |
| 4.    | Hazardous waste generated or stored?       | <u>√</u> Yes | No | N/A |
| 5.    | Proper solid waste disposal?               | <u>√</u> Yes | No | N/A |
| 6.    | Solvent management/TTO control?            | <u>√</u> Yes | No | N/A |
| 7.    | Suitable sampling location?                | <u>√</u> Yes | No | N/A |
| 8.    | Appropriate self-monitoring                |              |    |     |
|       | procedures/equipment?                      | <u>√</u> Yes | No | N/A |
| 9.    | Adequate spill prevention?                 | <u>√</u> Yes | No | N/A |
| 10.   | Industry familiar with limits              |              |    |     |
|       | and requirements?                          | <u>√</u> Yes | No | N/A |
|       |                                            |              |    |     |