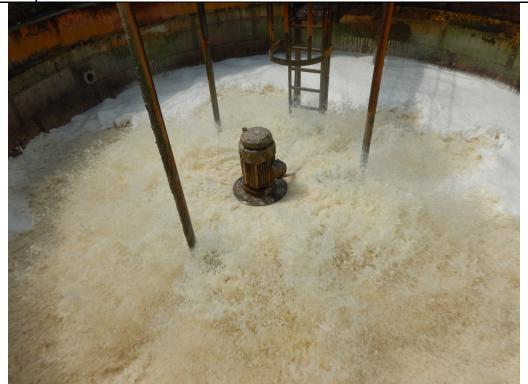

Additional Comments: This facility operates a significant pretreatment works that includes settling pit, DAF with polymer addition, screen, aeration tanks, and a second DAF unit with polymer addition. City pretreatment permit applies local limit for pH of 5.0 – 12.0 S.U. and report results of BOD5, TSS, and O & G. There is a surcharge limit on BOD5 and TSS. The Operator is knowledgeable of the permit requirements and the treatment works. Hazardous waste stored onsite include spent fluorescent light bulbs. This is a conditionally exempt small quantity generator.

Visit Conducted By: Beck, Harmon

Date of Report: August 23, 2016

Description: Facility aeration tanks.

Photographer:Amy BeckDate:08/10/2016Time:11:30Witness:Travis HarmonPhoto #:4

Description: Aeration in one of the tanks.