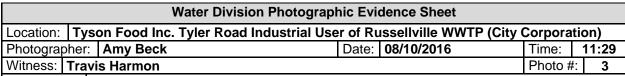

Additional Comments: This facility operates a significant pretreatment works that includes settling pit, DAF with polymer addition, screen, aeration tanks, and a second DAF unit with polymer addition. City pretreatment permit applies local limit for pH of 5.0 – 12.0 S.U. and report results of BOD5, TSS, and O & G. There is a surcharge limit on BOD5 and TSS. The Operator is knowledgeable of the permit requirements and the treatment works. Hazardous waste stored onsite include spent fluorescent light bulbs. This is a conditionally exempt small quantity generator.