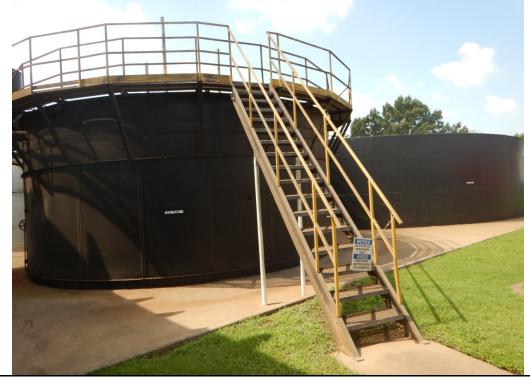

Additional Comments: This facility operates a significant pretreatment works that includes settling pit, DAF with polymer addition, screen, aeration tanks, and a second DAF unit with polymer addition. City pretreatment permit applies local limit for pH of 5.0 – 12.0 S.U. and report results of BOD5, TSS, and O & G. There is a surcharge limit on BOD5 and TSS. The Operator is knowledgeable of the permit requirements and the treatment works. Hazardous waste stored onsite include spent fluorescent light bulbs. This is a conditionally exempt small quantity generator.

Visit Conducted By: Beck, Harmon

Date of Report: August 23, 2016

Description: Facility aeration tanks.

Photographer:Amy BeckDate:08/10/2016Time:11:30Witness:Travis HarmonPhoto #:4

Description: Aeration in one of the tanks.