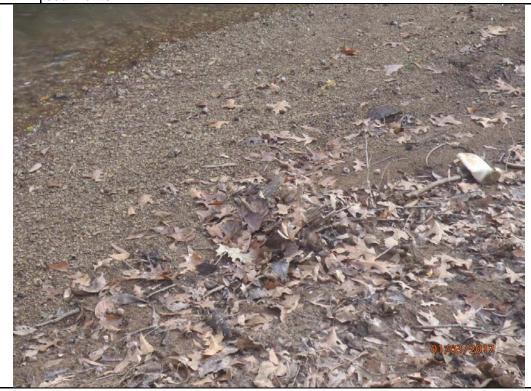

Description: Gravel bar just below picture 1. No evidence of sludge on gravel, just leaves and sediments.

Inspection Report: Bois D'Arc WW Plant, AFIN: 29-00034, Permit #: AR0038466

| Water Division Photographic Evidence Sheet |                                        |                                                                                      |  |  |       |      |  |  |
|--------------------------------------------|----------------------------------------|--------------------------------------------------------------------------------------|--|--|-------|------|--|--|
| Location: Bois D'Arc WW Plant              |                                        |                                                                                      |  |  |       |      |  |  |
| Photograp                                  | Photographer: Red Smith Date: 1/3/2017 |                                                                                      |  |  | Time: | 1417 |  |  |
| Witness: Donnie Mauer / WW Operator        |                                        |                                                                                      |  |  |       | 5    |  |  |
| Description                                | n. /                                   | At outfall looking downstream. Notice clarity of water in the immediate area. Gravel |  |  |       |      |  |  |
| Describile                                 | "II.   <b>,</b>                        | can be seen in water with clarity                                                    |  |  |       |      |  |  |