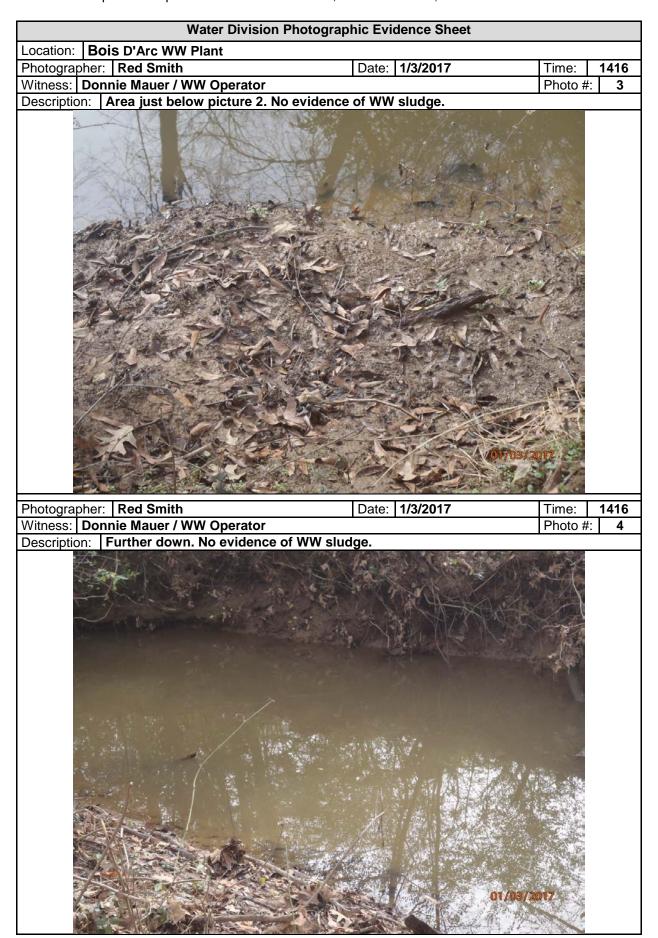

|                                   |                          |                                                        |                                              | DATE: <b>1/17/2017</b> |                        |                                     |                         |  |

## 



| Photographer: | Red Smith              | Date: | 1/3/2017 | Time:    | 1410 |
|---------------|------------------------|-------|----------|----------|------|
| Witness: Donn | ie Mauer / WW Operator |       |          | Photo #: | 2    |

Description: Gravel bar just below picture 1. No evidence of sludge on gravel, just leaves and sediments.





Inspection Report: Bois D'Arc WW Plant, AFIN: 29-00034, Permit #: AR0038466

| Water Division Photographic Evidence Sheet |                                        |                                                                                      |  |  |       |      |  |  |
|--------------------------------------------|----------------------------------------|--------------------------------------------------------------------------------------|--|--|-------|------|--|--|
| Location: Bois D'Arc WW Plant              |                                        |                                                                                      |  |  |       |      |  |  |
| Photograp                                  | Photographer: Red Smith Date: 1/3/2017 |