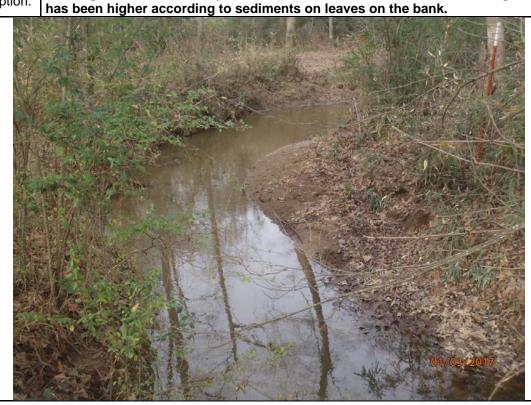

## 

| Photographer: | Red Smith              | Date: | 1/3/2017 | Time:    | 1410 |
|---------------|------------------------|-------|----------|----------|------|
| Witness: Donn | ie Mauer / WW Operator |       |          | Photo #: | 2    |

Description: Gravel bar just below picture 1. No evidence of sludge on gravel, just leaves and sediments.

Inspection Report: Bois D'Arc WW Plant, AFIN: 29-00034, Permit #: AR0038466

| Water Division Photographic Evidence Sheet |                                        |                                                                                      |  |  |       |      |  |  |
|--------------------------------------------|----------------------------------------|--------------------------------------------------------------------------------------|--|--|-------|------|--|--|
| Location: Bois D'Arc WW Plant              |                                        |                                                                                      |  |  |       |      |  |  |
| Photograp                                  | Photographer: Red Smith Date: 1/3/2017 |                                                                                      |  |  | Time: | 1417 |  |  |
| Witness: Donnie Mauer / WW Operator        |                                        |                                                                                      |  |  |       | 5    |  |  |
| Description                                | n. /                                   | At outfall looking downstream. Notice clarity of water in the immediate area. Gravel |  |  |       |      |  |  |
| Describile                                 | "II.   <b>,</b>                        | can be seen in water with clarity                                                    |  |  |       |      |  |  |