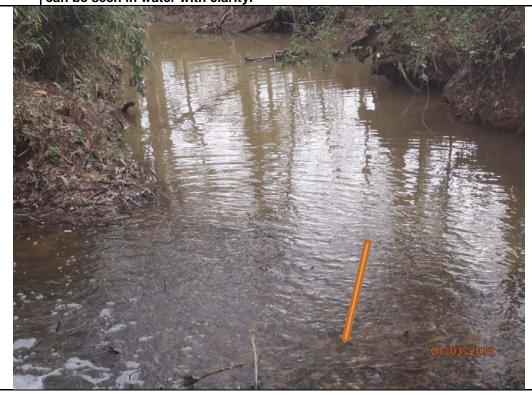

| Time:    | 1419    |
|----------|---------|
| Photo #: | 6       |
| ۲        | noto #: |