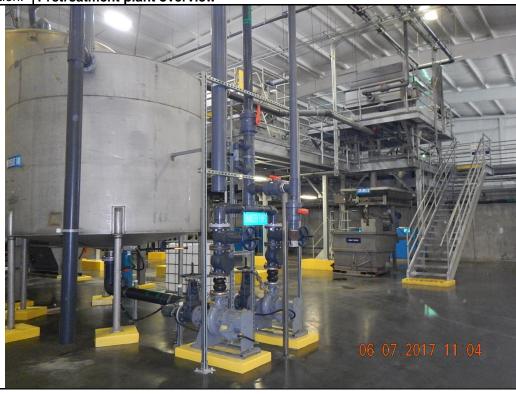

Inspection Report: Mars Petcare US, Inc., AFIN: 66-01652, Permit #: AR0021750

| Office of Water Photographic Evidence Sheet                                    |  |  |       |          |       |      |  |  |
|--------------------------------------------------------------------------------|--|--|-------|----------|-------|------|--|--|
| Location: Mars Petcare US, Inc.                                                |  |  |       |          |       |      |  |  |
| Photographer: Dannielle Gray                                                   |  |  | Date: | 6/7/2017 | Time: | 1104 |  |  |
| Witness: Kerri McCabe, John Hancock, Don Clover, Chris Cooper, John Lairamoare |  |  |       |          |       | : 1  |  |  |
| Description: Protreatment plant overview                                       |  |  |       |          |       |      |  |  |