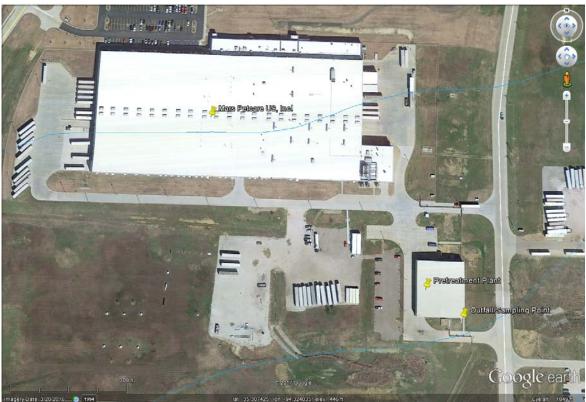

Figure 1. Google Earth image dated March 20, 2016 showing facility overview and pretreatment plant location.