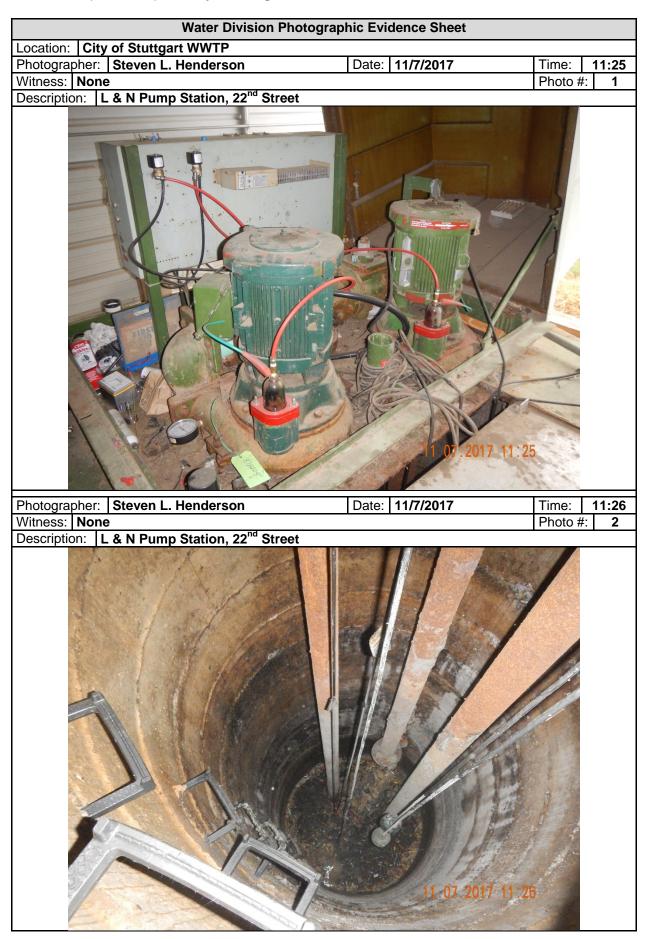

| PUMP STATION VISIT (COMPLETE A SEPARATE CHECKLIST FOR EACH PUMP STATION VISITED)               |                          |                  |  |  |  |  |  |
|------------------------------------------------------------------------------------------------|--------------------------|------------------|--|--|--|--|--|
| GENERAL INFORMATION AND OVERALL EVALUATION                                                     | ØS OM OU ONA             |                  |  |  |  |  |  |
| NAME AND/OR LOCATION OF PUMP STATION:<br><u>L &amp; N Pump Station, 22<sup>nd</sup> Street</u> |                          |                  |  |  |  |  |  |
| TYPE(S) OF WASTE WATER RECEIVED: ZRESIDENTIAL                                                  | AL DOTHER:               |                  |  |  |  |  |  |
| NUMBER OF PUMPS: 2                                                                             | NUMBER OPERATIONAL: 2    |                  |  |  |  |  |  |
| NUMBER AND SIZE OF PUMPS APPEARS ADEQUATE:                                                     | ØS OM OU ONA ONE         |                  |  |  |  |  |  |
| EVIDENCE OF RECENT OVERFLOWS OR HIGH LEVELS:                                                   | ⊡Y ØN ⊡NA ⊡NE            |                  |  |  |  |  |  |
|                                                                                                |                          |                  |  |  |  |  |  |
| GENERAL OPERATION AND MAINTENANCE                                                              |                          | ⊠S ⊡M ⊡U ⊡NA     |  |  |  |  |  |
| CLEAN AND WELL MAINTAINED WITH MINIMAL STORAG EQUIPMENT:                                       |                          | ØS OM OU ONA ONE |  |  |  |  |  |
| GATES/DOORS/HATCHES/LIDS/ETC. LOCKED TO PREVE<br>ACCESS AND/OR TAMPERING:                      |                          | ØS OM OU ONA ONE |  |  |  |  |  |
| WET WELLS, SUMPS AND PITS ADEQUATELY COVERED PROTECTED:                                        |                          | ØS OM OU ONA ONE |  |  |  |  |  |
| ELECTRICAL CONTROLS COVERS CONDUIT AND EQUIF<br>INSTALLED AND MAINTAINED:                      |                          | ØS OM OU ONA ONE |  |  |  |  |  |
| GUARDS AND SHIELDS IN PLACE AROUND MOVING EQI<br>DRIVESHAFTS, ETC.) :                          | UIPMENT (BELTS, PULLEYS, | ØS OM OU ONA ONE |  |  |  |  |  |
| ADEQUATE VENTILATION TO PREVENT EXCESSIVE CO<br>GASES AND FUMES:                               | NDENSATION AND/OR        | ØS OM OU ONA ONE |  |  |  |  |  |
| ADEQUATE LIGHTING FOR ROUTINE INSPECTION/MAIN                                                  | TENANCE:                 | ØS OM OU ONA ONE |  |  |  |  |  |
| SEALS, VALVES AND PACKING ADEQUATELY MAINTAIN                                                  | ED TO PREVENT LEAKS:     | ØS OM OU ONA ONE |  |  |  |  |  |
| MINIMAL ACCUMULATION OF GREASE AND SOLIDS IN V                                                 | VET WELLS:               | ØS OM OU ONA ONE |  |  |  |  |  |
|                                                                                                |                          |                  |  |  |  |  |  |
| BACKUP POWER AND ALARMS                                                                        |                          | ØS OM OU ONA     |  |  |  |  |  |
| PROVISIONS FOR GENERATOR AND/OR EMERGENCY T                                                    | RANSFER PUMP:            | ØS OM OU ONA ONE |  |  |  |  |  |
| AUDIBLE/VISUAL ALARM WITH EMERGENCY CONTACT                                                    | INFORMATION POSTED:      | ØS OM OU ONA ONE |  |  |  |  |  |
| SCADA SYSTEM (LIST PARAMETERS MONITORED):                                                      |                          | ⊡Y ØN ⊡NA ⊡NE    |  |  |  |  |  |
|                                                                                                |                          |                  |  |  |  |  |  |