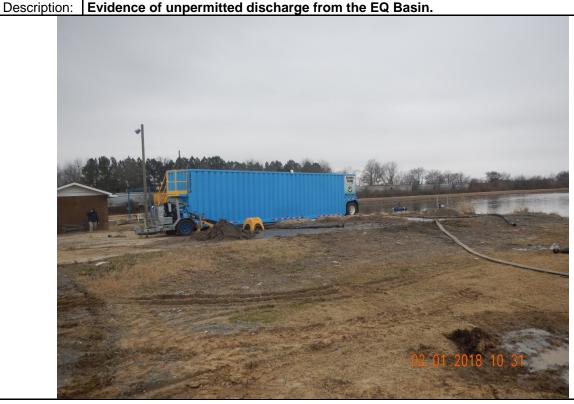

Photographer:Steven L. HendersonDate:2/1/2018Time:10:32Witness:N/APhoto #:4

Description: Evidence of an unpermitted discharge from EQ Basin into the adjacent drainage ditch.