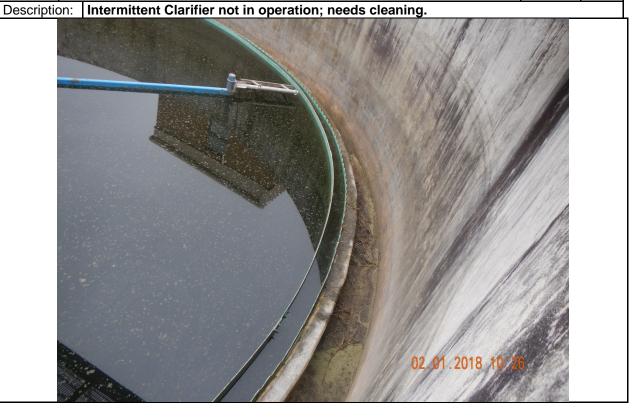

Inspection Report: City of Stuttgart WWTP, AFIN: 01-00214, Permit #: AR0034380

| Water Division Photographic Evidence Sheet                        |          |                     |       |          |         |      |  |  |  |  |  |  |
|-------------------------------------------------------------------|----------|---------------------|-------|----------|---------|------|--|--|--|--|--|--|
| Location: City of Stuttgart WWTP (Arkansas Co.)                   |          |                     |       |          |         |      |  |  |  |  |  |  |
| Photograph                                                        | ner:     | Steven L. Henderson | Date: | 2/1/2018 | Time: 1 | 0:31 |  |  |  |  |  |  |
| Witness: N                                                        | Photo #: | 3                   |       |          |         |      |  |  |  |  |  |  |
| Description   Feldings of community of Performs from the FO Books |          |                     |       |          |         |      |  |  |  |  |  |  |