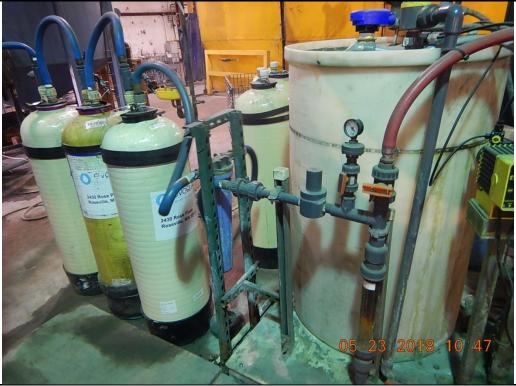

## Water Division Photographic Evidence Sheet Location: DBG Photographer: Amy Beck Date: May 23, 2018 Time: 1047 Witness: N/A Photo #: 3 Description: Ion exchange filtration system

Photographer: Amy Beck Date: May 23, 2018 Time: Witness: N/A Photo #: 4