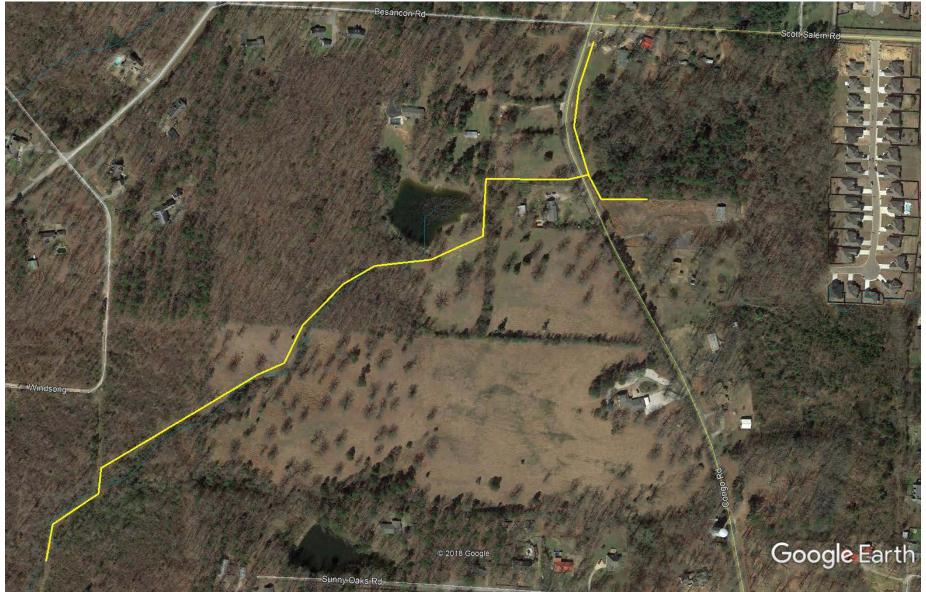

## Inspection Report: City of Benton , AFIN: 63-00063, Permit #: AR0036498

Figure 1: Google Earth image of the inspection area. Yellow lines indicate the stretch of collection system that was inspected.