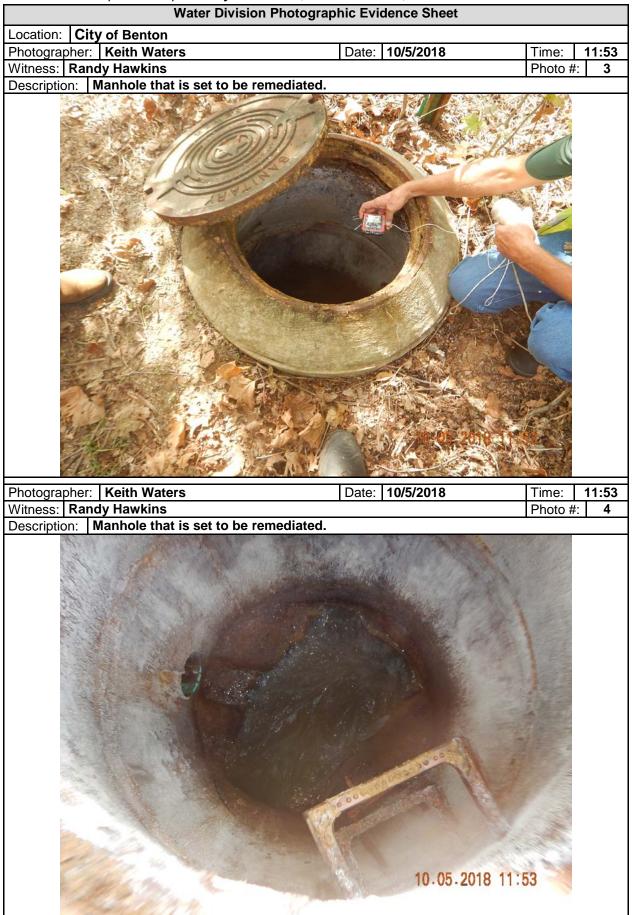

| <b>ADEO</b>                                                                                                                                                                                |                                   |                          | WATER DIVISION INSPECTION REPORT |                                                                                     |                        |           |                            |                                  |                         |  |
|--------------------------------------------------------------------------------------------------------------------------------------------------------------------------------------------|-----------------------------------|--------------------------|----------------------------------|-------------------------------------------------------------------------------------|------------------------|-----------|----------------------------|----------------------------------|-------------------------|--|
| A R K A N S A S                                                                                                                                                                            |                                   | AFIN: <b>63-00063</b> PI |                                  | ERMIT #: <b>AR0036</b>                                                              | DATE: <b>10/5/2018</b> |           |                            |                                  |                         |  |
|                                                                                                                                                                                            |                                   | COUNTY: 63 Saline        |                                  | PDS #                                                                               |                        | #: 105458 |                            | MEDIA: WN                        |                         |  |
| Dep                                                                                                                                                                                        | partment of Environmental Quality |                          |                                  | 8 LONG: -92.571                                                                     | Area                   |           |                            |                                  |                         |  |
|                                                                                                                                                                                            | FACILITY INFORMAT                 | INSPECTION INFORMATION   |                                  |                                                                                     |                        |           |                            |                                  |                         |  |
| City of Benton                                                                                                                                                                             |                                   |                          |                                  | FACILITY TYPE: INSPECTOR ID#: 97072 S - State                                       |                        |           |                            |                                  |                         |  |
| LOCATION: Congo Road                                                                                                                                                                       |                                   |                          |                                  |                                                                                     |                        |           |                            | CTION TYPE:  D/Collection System |                         |  |
| city: Benton                                                                                                                                                                               |                                   |                          |                                  | DATE(S): ENTRY TIME: EXIT TI                                                        |                        |           | ME: PERMIT EFFECTIVE DATE: |                                  |                         |  |
| RESPONSIBLE OFFICIAL                                                                                                                                                                       |                                   |                          |                                  | 10/5/2018 08                                                                        | 3:30                   | 12:00     |                            | 10/1/2<br>PERMIT EX              | 2008<br>(PIRATION DATE: |  |
| David Vondran / General Manager                                                                                                                                                            |                                   |                          |                                  |                                                                                     |                        |           |                            | 9/30/2020                        |                         |  |
| COMPANY:                                                                                                                                                                                   |                                   |                          |                                  | FAYETTEVILLE SHALE RELATED: N                                                       |                        |           |                            |                                  |                         |  |
| City of Benton MAILING ADDRESS:                                                                                                                                                            |                                   |                          |                                  | FAYETTEVILLE SHALE VIOLATIONS: N                                                    |                        |           |                            |                                  |                         |  |
| 1827 Dale Avenue                                                                                                                                                                           |                                   |                          |                                  | INSPECTION PARTICIPANTS                                                             |                        |           |                            |                                  |                         |  |
| CITY, STATE, ZIP:                                                                                                                                                                          |                                   |                          |                                  | NAME/TITLE/PHONE/FAX/EMAIL/ETC: Keith Waters/ Water Quality Inspector/ 501-683-6629 |                        |           |                            |                                  |                         |  |
| Benton AR 72015 PHONE & EXT: / FAX:                                                                                                                                                        |                                   |                          |                                  | Randy Hawkins/ Wastewater Conveyance Manager/                                       |                        |           |                            |                                  |                         |  |
| 1                                                                                                                                                                                          |                                   |                          |                                  | 501-776-5955                                                                        |                        |           |                            |                                  |                         |  |
| EMAII                                                                                                                                                                                      | 4                                 |                          |                                  |                                                                                     |                        |           |                            |                                  |                         |  |
| CC                                                                                                                                                                                         | NTACTED DURING INSPECTION         |                          |                                  |                                                                                     |                        |           |                            |                                  |                         |  |
| AREA EVALUATIONS  (S=Satisfactory, M=Marginal, U=Unsatisfactory, N=Not Applicable/Evaluated)                                                                                               |                                   |                          |                                  |                                                                                     |                        |           |                            |                                  |                         |  |
| ** PERMIT                                                                                                                                                                                  |                                   |                          |                                  |                                                                                     |                        |           |                            |                                  |                         |  |
| **                                                                                                                                                                                         | RECORDS/REPORTS                   | **                       | LABORATORY                       | / ** FACILITY                                                                       |                        |           | TY SI                      | SITE REVIEW                      |                         |  |
| S                                                                                                                                                                                          | OPERATION & MAINTENANCE           | **                       | EFFLUENT/REG                     |                                                                                     |                        |           | LF-MONITORING PROGRAM      |                                  |                         |  |
| **                                                                                                                                                                                         | SAMPLING                          | **                       | SLUDGE HAND                      | LING/DISPOSAL ** PRETREATMENT                                                       |                        |           |                            |                                  |                         |  |
| ** OTHER:                                                                                                                                                                                  |                                   |                          |                                  |                                                                                     |                        |           |                            |                                  |                         |  |
| SUMMARY OF FINDINGS                                                                                                                                                                        |                                   |                          |                                  |                                                                                     |                        |           |                            |                                  |                         |  |
| No violations were noted at the time of the inspection.                                                                                                                                    |                                   |                          |                                  |                                                                                     |                        |           |                            |                                  |                         |  |
| GENERAL COMMENTS                                                                                                                                                                           |                                   |                          |                                  |                                                                                     |                        |           |                            |                                  |                         |  |
| Wastewater Conveyance Manager, Randy Hawkins, contacted me to set up an inspection of a length of                                                                                          |                                   |                          |                                  |                                                                                     |                        |           |                            |                                  |                         |  |
| collection system that has caused a number of complaints to be filed with the City of Benton for the odor                                                                                  |                                   |                          |                                  |                                                                                     |                        |           |                            |                                  |                         |  |
| associated with the line. This stretch of collection system goes from the force main to gravity flow and does                                                                              |                                   |                          |                                  |                                                                                     |                        |           |                            |                                  |                         |  |
| not have any customers connected to the problematic section of the line. The problem occurs when the line                                                                                  |                                   |                          |                                  |                                                                                     |                        |           |                            |                                  |                         |  |
| sets void with little to no wastewater and gases build up in the line. These gases can be corrosive enough to                                                                              |                                   |                          |                                  |                                                                                     |                        |           |                            |                                  |                         |  |
| deteriorate the collection lines. The City of Benton inspected the lines to find that the manholes had minor to                                                                            |                                   |                          |                                  |                                                                                     |                        |           |                            |                                  |                         |  |
| major corrosion problems, but none were bad enough that wastewater was being discharged from the lines.                                                                                    |                                   |                          |                                  |                                                                                     |                        |           |                            |                                  |                         |  |
| The City of Benton has since remediated (reseal and have a sealed lid) about half of the 28 manholes along this                                                                            |                                   |                          |                                  |                                                                                     |                        |           |                            |                                  |                         |  |
| stretch of gravity flow line with plans to remediate (reseal and have a sealed lid) the remaining by the middle of                                                                         |                                   |                          |                                  |                                                                                     |                        |           |                            |                                  |                         |  |
| 2019. At the time of my inspection we inspected all the manholes that had been remediated and a couple that                                                                                |                                   |                          |                                  |                                                                                     |                        |           |                            |                                  |                         |  |
| were due to be remediated. I found no indication during my inspection that the collection system was in violation of any permit requirements or any state or federal laws and regulations. |                                   |                          |                                  |                                                                                     |                        |           |                            |                                  |                         |  |
| vio                                                                                                                                                                                        | lation of any permit requirements | s or                     | any state or fede                | eral laws and regu                                                                  | ulatio                 | ns.       |                            |                                  |                         |  |
|                                                                                                                                                                                            | Reith                             | 1/-                      |                                  |                                                                                     |                        |           |                            |                                  |                         |  |
| INS                                                                                                                                                                                        | SPECTOR'S SIGNATURE:              |                          | Keith Waters                     |                                                                                     |                        |           |                            | DATE: <b>11/5/2018</b>           |                         |  |
| Par Pall 1                                                                                                                                                                                 |                                   |                          |                                  |                                                                                     |                        |           |                            |                                  |                         |  |