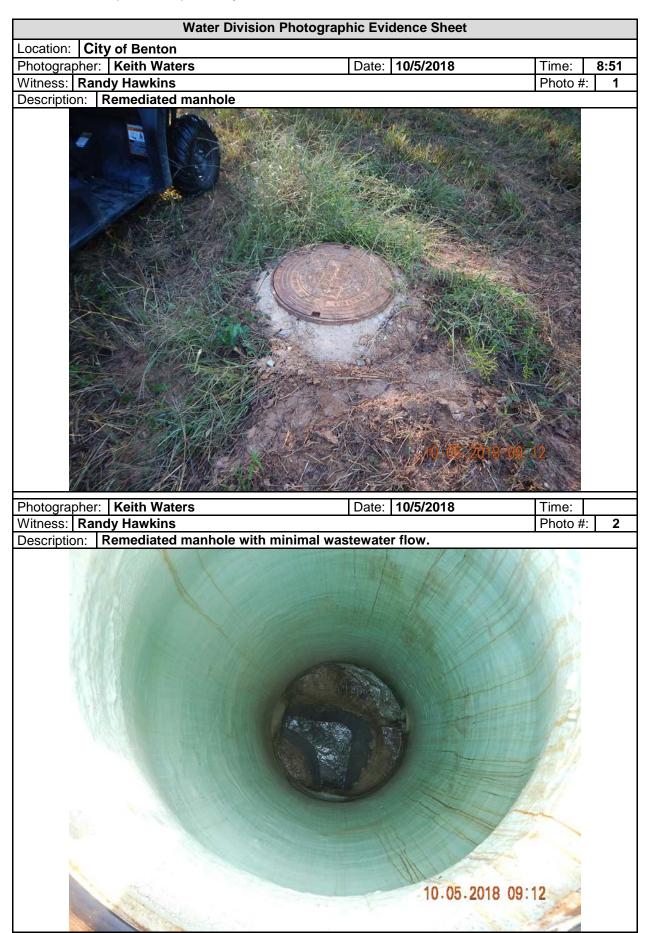

| <b>ADEO</b>                                                                                                                                                                                |                                   |                          | WATER DIVISION INSPECTION REPORT |                                                                                     |                        |           |                            |                                  |                         |  |
|--------------------------------------------------------------------------------------------------------------------------------------------------------------------------------------------|-----------------------------------|--------------------------|----------------------------------|-------------------------------------------------------------------------------------|------------------------|-----------|----------------------------|----------------------------------|-------------------------|--|
| A R K A N S A S                                                                                                                                                                            |                                   | AFIN: <b>63-00063</b> PI |                                  | ERMIT #: <b>AR0036</b>                                                              | DATE: <b>10/5/2018</b> |           |                            |                                  |                         |  |
|                                                                                                                                                                                            |                                   | COUNTY: 63 Saline        |                                  | PDS #                                                                               |                        | #: 105458 |                            | MEDIA: WN                        |                         |  |
| Dep                                                                                                                                                                                        | partment of Environmental Quality |                          |                                  | 8 LONG: -92.571                                                                     | Area                   |           |                            |                                  |                         |  |
|                                                                                                                                                                                            | FACILITY INFORMAT                 | INSPECTION INFORMATION   |                                  |                                                                                     |                        |           |                            |                                  |                         |  |
| City of Benton                                                                                                                                                                             |                                   |                          |                                  | FACILITY TYPE: INSPECTOR ID#: 97072 S - State                                       |                        |           |                            |                                  |                         |  |
| LOCATION: Congo Road                                                                                                                                                                       |                                   |                          |                                  |                                                                                     |                        |           |                            | CTION TYPE:  D/Collection System |                         |  |
| city: Benton                                                                                                                                                                               |                                   |                          |                                  | DATE(S): ENTRY TIME: EXIT TI                                                        |                        |           | ME: PERMIT EFFECTIVE DATE: |                                  |                         |  |
| RESPONSIBLE OFFICIAL                                                                                                                                                                       |                                   |                          |                                  | 10/5/2018 08                                                                        | 3:30                   | 12:00     |                            | 10/1/2<br>PERMIT EX              | 2008<br>(PIRATION DATE: |  |
| David Vondran / General Manager                                                                                                                                                            |                                   |                          |                                  |                                                                                     |                        |           |                            | 9/30/2020                        |                         |  |
| COMPANY:                                                                                                                                                                                   |                                   |                          |                                  | FAYETTEVILLE SHALE RELATED: N                                                       |                        |           |                            |                                  |                         |  |
| City of Benton MAILING ADDRESS:                                                                                                                                                            |                                   |                          |                                  | FAYETTEVILLE SHALE VIOLATIONS: N                                                    |                        |           |                            |                                  |                         |  |
| 1827 Dale Avenue                                                                                                                                                                           |                                   |                          |                                  | INSPECTION PARTICIPANTS                                                             |                        |           |                            |                                  |                         |  |
| CITY, STATE, ZIP:                                                                                                                                                                          |                                   |                          |                                  | NAME/TITLE/PHONE/FAX/EMAIL/ETC: Keith Waters/ Water Quality Inspector/ 501-683-6629 |                        |           |                            |                                  |                         |  |
| Benton AR 72015 PHONE & EXT: / FAX:                                                                                                                                                        |                                   |                          |                                  | Randy Hawkins/ Wastewater Conveyance Manager/                                       |                        |           |                            |                                  |                         |  |
| 1                                                                                                                                                                                          |                                   |                          |                                  | 501-776-5955                                                                        |                        |           |                            |                                  |                         |  |
| EMAII                                                                                                                                                                                      | 4                                 |                          |                                  |                                                                                     |                        |           |                            |                                  |                         |  |
| CC                                                                                                                                                                                         | NTACTED DURING INSPECTION         |                          |                                  |                                                                                     |                        |           |                            |                                  |                         |  |
| AREA EVALUATIONS  (S=Satisfactory, M=Marginal, U=Unsatisfactory, N=Not Applicable/Evaluated)                                                                                               |                                   |                          |                                  |                                                                                     |                        |           |                            |                                  |                         |  |
| ** PERMIT                                                                                                                                                                                  |                                   |                          |                                  |                                                                                     |                        |           |                            |                                  |                         |  |
| **                                                                                                                                                                                         | RECORDS/REPORTS                   | **                       | LABORATORY                       | / ** FACILITY                                                                       |                        |           | TY SI                      | SITE REVIEW                      |                         |  |
| S                                                                                                                                                                                          | OPERATION & MAINTENANCE           | **                       | EFFLUENT/REG                     |                                                                                     |                        |           | LF-MONITORING PROGRAM      |                                  |                         |  |
| **                                                                                                                                                                                         | SAMPLING                          | **                       | SLUDGE HAND                      | LING/DISPOSAL ** PRETREATMENT                                                       |                        |           |                            |                                  |                         |  |
| ** OTHER:                                                                                                                                                                                  |                                   |                          |                                  |                                                                                     |                        |           |                            |                                  |                         |  |
| SUMMARY OF FINDINGS                                                                                                                                                                        |                                   |                          |                                  |                                                                                     |                        |           |                            |                                  |                         |  |
| No violations were noted at the time of the inspection.                                                                                                                                    |                                   |                          |                                  |                                                                                     |                        |           |                            |                                  |                         |  |
| GENERAL COMMENTS                                                                                                                                                                           |                                   |                          |                                  |                                                                                     |                        |           |                            |                                  |                         |  |
| Wastewater Conveyance Manager, Randy Hawkins, contacted me to set up an inspection of a length of                                                                                          |                                   |                          |                                  |                                                                                     |                        |           |                            |                                  |                         |  |
| collection system that has caused a number of complaints to be filed with the City of Benton for the odor                                                                                  |                                   |                          |                                  |                                                                                     |                        |           |                            |                                  |                         |  |
| associated with the line. This stretch of collection system goes from the force main to gravity flow and does                                                                              |                                   |                          |                                  |                                                                                     |                        |           |                            |                                  |                         |  |
| not have any customers connected to the problematic section of the line. The problem occurs when the line                                                                                  |                                   |                          |                                  |                                                                                     |                        |           |                            |                                  |                         |  |
| sets void with little to no wastewater and gases build up in the line. These gases can be corrosive enough to                                                                              |                                   |                          |                                  |                                                                                     |                        |           |                            |                                  |                         |  |
| deteriorate the collection lines. The City of Benton inspected the lines to find that the manholes had minor to                                                                            |                                   |                          |                                  |                                                                                     |                        |           |                            |                                  |                         |  |
| major corrosion problems, but none were bad enough that wastewater was being discharged from the lines.                                                                                    |                                   |                          |                                  |                                                                                     |                        |           |                            |                                  |                         |  |
| The City of Benton has since remediated (reseal and have a sealed lid) about half of the 28 manholes along this                                                                            |                                   |                          |                                  |                                                                                     |                        |           |                            |                                  |                         |  |
| stretch of gravity flow line with plans to remediate (reseal and have a sealed lid) the remaining by the middle of                                                                         |                                   |                          |                                  |                                                                                     |                        |           |                            |                                  |                         |  |
| 2019. At the time of my inspection we inspected all the manholes that had been remediated and a couple that                                                                                |                                   |                          |                                  |                                                                                     |                        |           |                            |                                  |                         |  |
| were due to be remediated. I found no indication during my inspection that the collection system was in violation of any permit requirements or any state or federal laws and regulations. |                                   |                          |                                  |                                                                                     |                        |           |                            |                                  |                         |  |
| vio                                                                                                                                                                                        | lation of any permit requirements | s or                     | any state or fede                | eral laws and regu                                                                  | ulatio                 | ns.       |                            |                                  |                         |  |
|                                                                                                                                                                                            | Reith                             | 1/-                      |                                  |                                                                                     |                        |           |                            |                                  |                         |  |
| INS                                                                                                                                                                                        | SPECTOR'S SIGNATURE:              |                          | Keith Waters                     |                                                                                     |                        |           |                            | DATE: <b>11/5/2018</b>           |                         |  |
| Par Pall 1                                                                                                                                                                                 |                                   |                          |                                  |                                                                                     |                        |           |                            |                                  |                         |  |