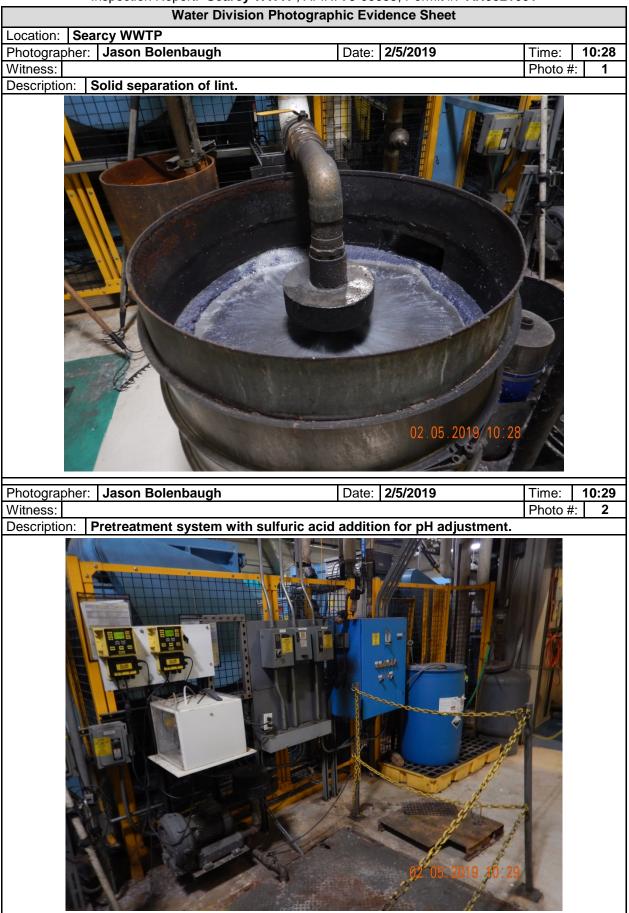

Inspection Report: Searcy WWTP, AFIN: 73-00055, Permit #: AR0021601

|                                                                                                                                                                                                                       |                                           | WATER DIVISION INSPECTION REPORT |                                                        |                                                                               |                      |                        |                                     |  |  |
|-----------------------------------------------------------------------------------------------------------------------------------------------------------------------------------------------------------------------|-------------------------------------------|----------------------------------|--------------------------------------------------------|-------------------------------------------------------------------------------|----------------------|------------------------|-------------------------------------|--|--|
| ADEU                                                                                                                                                                                                                  |                                           |                                  | N: 73-00055 P                                          | ERMIT #: AR00216                                                              | : AR0021601          |                        | DATE: 2/5/2019                      |  |  |
|                                                                                                                                                                                                                       |                                           | COUNTY: 73 White                 |                                                        | F                                                                             | PDS #: 106608        |                        | MEDIA: WN                           |  |  |
| Department of Environmental Quality                                                                                                                                                                                   |                                           |                                  | GPS LAT: 35.243674 LONG: -91.738233 LOCATION: Entrance |                                                                               |                      |                        |                                     |  |  |
| FACILITY INFORMATION                                                                                                                                                                                                  |                                           |                                  |                                                        | INSPECTION INFORMATION                                                        |                      |                        |                                     |  |  |
| NAME:<br>Searcy WWTP                                                                                                                                                                                                  |                                           |                                  |                                                        | FACILITY TYPE:INSPECTOR ID#:1 - Municipal83321 S - State                      |                      |                        |                                     |  |  |
|                                                                                                                                                                                                                       |                                           |                                  |                                                        | FACILITY EVALUATION RATING:<br>***                                            |                      |                        | INSPECTION TYPE:<br>Industrial User |  |  |
|                                                                                                                                                                                                                       | arcy                                      |                                  |                                                        | DATE(S): ENTRY TIME: EXIT TIME:<br>2/5/2019 10:20 10:51                       |                      | EXIT TIME:<br>10:51    |                                     |  |  |
|                                                                                                                                                                                                                       | RESPONSIBLE OFFIC                         |                                  |                                                        | 2/5/2019 10:20 10:51 10/1/2013<br>PERMIT EXPIRATION DATE:                     |                      |                        |                                     |  |  |
|                                                                                                                                                                                                                       | niel Dawson / General Manager             |                                  |                                                        |                                                                               |                      |                        | 9/30/2018                           |  |  |
| COMPANY:                                                                                                                                                                                                              |                                           |                                  |                                                        | FAYETTEVILLE SHALE RELATED: N                                                 |                      |                        |                                     |  |  |
| Searcy Board of Public Utilities                                                                                                                                                                                      |                                           |                                  |                                                        | FAYETTEVILLE SHALE VIOLATIONS: N                                              |                      |                        |                                     |  |  |
|                                                                                                                                                                                                                       | D. Box 1319                               |                                  |                                                        | INSPECTION PARTICIPANTS                                                       |                      |                        |                                     |  |  |
|                                                                                                                                                                                                                       | state, zip:<br>arcy AR 72145              |                                  |                                                        | NAME/TITLE/PHONE/FAX/EMAIL/ETC.:<br>Jimmy Smith, WWTP Manager, City of Searcy |                      |                        |                                     |  |  |
| PHONE & EXT: / FAX:                                                                                                                                                                                                   |                                           |                                  |                                                        |                                                                               | Coordinator, City of |                        |                                     |  |  |
| EMAI                                                                                                                                                                                                                  | 1-268-2481 /                              |                                  |                                                        | Searcy<br>Jason Gibson, Ma                                                    | ervisor, Cintas      |                        |                                     |  |  |
|                                                                                                                                                                                                                       |                                           | V                                |                                                        | Jason Gibson, Maintenance Supervisor, Cintas<br>Keith Waters, Inspector, ADEQ |                      |                        |                                     |  |  |
| CONTACTED DURING INSPECTION: Yes AREA EVALUATIONS                                                                                                                                                                     |                                           |                                  |                                                        |                                                                               |                      |                        |                                     |  |  |
|                                                                                                                                                                                                                       |                                           |                                  |                                                        | ILUATIONS<br>isfactory, N=Not Applicable/Ev                                   |                      |                        |                                     |  |  |
| **                                                                                                                                                                                                                    | PERMIT                                    |                                  | FLOW MEASUF                                            | REMENT                                                                        |                      | ** STORMWATER          |                                     |  |  |
| **                                                                                                                                                                                                                    | RECORDS/REPORTS                           |                                  | LABORATORY                                             |                                                                               | **                   | FACILITT SITE REVIEW   |                                     |  |  |
| **                                                                                                                                                                                                                    | OPERATION & MAINTENANCE<br>SAMPLING       |                                  |                                                        | CEIVING WATER                                                                 | **                   | SELF-WONTOKING FROGRAM |                                     |  |  |
| **                                                                                                                                                                                                                    | OTHER:                                    | · ·                              | SLUDGE HAND                                            | LING/DISFOSAL                                                                 |                      | FREIRER                |                                     |  |  |
|                                                                                                                                                                                                                       | <u>o mena</u>                             |                                  | SUMMARY C                                              | OF FINDINGS                                                                   |                      |                        |                                     |  |  |
| Wa                                                                                                                                                                                                                    | astewater is generated from norm          | al wa                            |                                                        |                                                                               | al si                | zed washer             | s. Bleach is                        |  |  |
| со                                                                                                                                                                                                                    | mmonly used in the cleaning proc          | cess.                            | All wastewater                                         | is drains to one d                                                            | raina                | ige pit that           | runs the length of the              |  |  |
| flo                                                                                                                                                                                                                   | or where the washers are located          | . Soli                           | ds, mostly lint,                                       | are separated with                                                            | n a s                | haker. Due             | to the addition of                  |  |  |
| bleach in the cleaning process the wastewater pH is adjusted with sulfuric acid to lower the pH to acceptable                                                                                                         |                                           |                                  |                                                        |                                                                               |                      |                        |                                     |  |  |
| levels prior to discharge to the POTW. During the visit the wastewater pH prior to adjustment was 12.33 and                                                                                                           |                                           |                                  |                                                        |                                                                               |                      |                        |                                     |  |  |
| following adjustment it was 8.42. Meter pH calibrations occur every Friday.                                                                                                                                           |                                           |                                  |                                                        |                                                                               |                      |                        |                                     |  |  |
| N                                                                                                                                                                                                                     | for the section is non-investigation this |                                  |                                                        |                                                                               |                      |                        |                                     |  |  |
| No further action is required for this inspection.                                                                                                                                                                    |                                           |                                  |                                                        |                                                                               |                      |                        |                                     |  |  |
| GENERAL COMMENTS This site visit of Cintas Laundry was conducted as a requirement of the City of Searcy's Pretreatment                                                                                                |                                           |                                  |                                                        |                                                                               |                      |                        |                                     |  |  |
|                                                                                                                                                                                                                       |                                           |                                  |                                                        | •                                                                             | -                    | -                      |                                     |  |  |
| Compliance Inspection conducted on February 4 and 5, 2019. Cintas Laundry is a non-categorical Significant<br>Industrial User. Cintas Laundry is located at 101 West Beebe Capps Expressway, Searcy, Arkansas, 72143. |                                           |                                  |                                                        |                                                                               |                      |                        |                                     |  |  |
|                                                                                                                                                                                                                       |                                           | ft to add signature              | -Inspector Name                                        |                                                                               |                      | DATE:                  |                                     |  |  |
|                                                                                                                                                                                                                       | A                                         | 1                                | 100 -                                                  | •                                                                             |                      |                        |                                     |  |  |
| SUPERVISOR'S SIGNATURE: Jason Bolenbaugh                                                                                                                                                                              |                                           |                                  |                                                        |                                                                               |                      |                        | DATE: <b>2/18/2019</b>              |  |  |