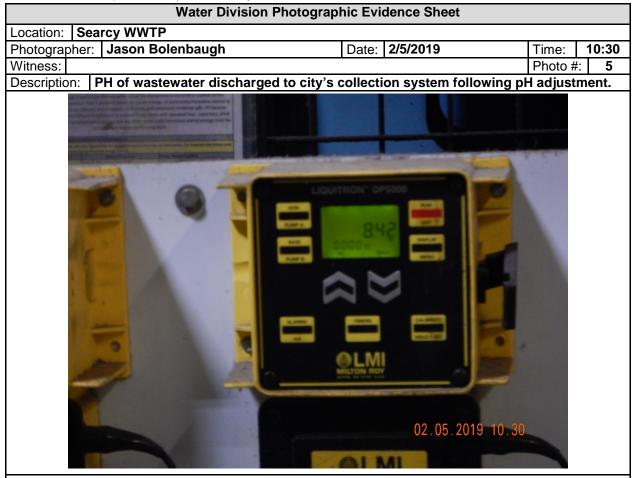

Inspection Report: Searcy WWTP, AFIN: 73-00055, Permit #: AR0021601

|                                                                                                                                                                                                                       |                                           | WATER DIVISION INSPECTION REPORT |                                                        |                                                                               |                      |                        |                                     |  |  |
|-----------------------------------------------------------------------------------------------------------------------------------------------------------------------------------------------------------------------|-------------------------------------------|----------------------------------|--------------------------------------------------------|-------------------------------------------------------------------------------|----------------------|------------------------|-------------------------------------|--|--|
| ADEU                                                                                                                                                                                                                  |                                           |                                  | N: 73-00055 P                                          | ERMIT #: AR00216                                                              | : AR0021601          |                        | DATE: 2/5/2019                      |  |  |
|                                                                                                                                                                                                                       |                                           | COUNTY: 73 White                 |                                                        | F                                                                             | PDS #: 106608        |                        | MEDIA: WN                           |  |  |
| Department of Environmental Quality                                                                                                                                                                                   |                                           |                                  | GPS LAT: 35.243674 LONG: -91.738233 LOCATION: Entrance |                                                                               |                      |                        |                                     |  |  |
| FACILITY INFORMATION                                                                                                                                                                                                  |                                           |                                  |                                                        | INSPECTION INFORMATION                                                        |                      |                        |                                     |  |  |
| NAME:<br>Searcy WWTP                                                                                                                                                                                                  |                                           |                                  |                                                        | FACILITY TYPE:INSPECTOR ID#:1 - Municipal83321 S - State                      |                      |                        |                                     |  |  |
|                                                                                                                                                                                                                       |                                           |                                  |                                                        | FACILITY EVALUATION RATING:<br>***                                            |                      |                        | INSPECTION TYPE:<br>Industrial User |  |  |
|                                                                                                                                                                                                                       | arcy                                      |                                  |                                                        | DATE(S): ENTRY TIME: EXIT TIME:<br>2/5/2019 10:20 10:51                       |                      | EXIT TIME:<br>10:51    |                                     |  |  |
|                                                                                                                                                                                                                       | RESPONSIBLE OFFIC                         |                                  |                                                        | 2/5/2019 10:20 10:51 10/1/2013<br>PERMIT EXPIRATION DATE:                     |                      |                        |                                     |  |  |
|                                                                                                                                                                                                                       | niel Dawson / General Manager             |                                  |                                                        |                                                                               |                      |                        | 9/30/2018                           |  |  |
| COMPANY:                                                                                                                                                                                                              |                                           |                                  |                                                        | FAYETTEVILLE SHALE RELATED: N                                                 |                      |                        |                                     |  |  |
| Searcy Board of Public Utilities                                                                                                                                                                                      |                                           |                                  |                                                        | FAYETTEVILLE SHALE VIOLATIONS: N                                              |                      |                        |                                     |  |  |
|                                                                                                                                                                                                                       | D. Box 1319                               |                                  |                                                        | INSPECTION PARTICIPANTS                                                       |                      |                        |                                     |  |  |
|                                                                                                                                                                                                                       | state, zip:<br>arcy AR 72145              |                                  |                                                        | NAME/TITLE/PHONE/FAX/EMAIL/ETC.:<br>Jimmy Smith, WWTP Manager, City of Searcy |                      |                        |                                     |  |  |
| PHONE & EXT: / FAX:                                                                                                                                                                                                   |                                           |                                  |                                                        |                                                                               | Coordinator, City of |                        |                                     |  |  |
| EMAI                                                                                                                                                                                                                  | 1-268-2481 /                              |                                  |                                                        | Searcy<br>Jason Gibson, Ma                                                    | ervisor, Cintas      |                        |                                     |  |  |
|                                                                                                                                                                                                                       |                                           | V                                |                                                        | Jason Gibson, Maintenance Supervisor, Cintas<br>Keith Waters, Inspector, ADEQ |                      |                        |                                     |  |  |
| CONTACTED DURING INSPECTION: Yes AREA EVALUATIONS                                                                                                                                                                     |                                           |                                  |                                                        |                                                                               |                      |                        |                                     |  |  |
|                                                                                                                                                                                                                       |                                           |                                  |                                                        | ILUATIONS<br>isfactory, N=Not Applicable/Ev                                   |                      |                        |                                     |  |  |
| **                                                                                                                                                                                                                    | PERMIT                                    |                                  | FLOW MEASUF                                            | REMENT                                                                        |                      | ** STORMWATER          |                                     |  |  |
| **                                                                                                                                                                                                                    | RECORDS/REPORTS                           |                                  | LABORATORY                                             |                                                                               | **                   | FACILITT SITE REVIEW   |                                     |  |  |
| **                                                                                                                                                                                                                    | OPERATION & MAINTENANCE<br>SAMPLING       |                                  |                                                        | CEIVING WATER                                                                 | **                   | SELF-WONTOKING FROGRAM |                                     |  |  |
| **                                                                                                                                                                                                                    | OTHER:                                    | · ·                              | SLUDGE HAND                                            | LING/DISFOSAL                                                                 |                      | FREIRER                |                                     |  |  |
|                                                                                                                                                                                                                       | <u>o mena</u>                             |                                  | SUMMARY C                                              | OF FINDINGS                                                                   |                      |                        |                                     |  |  |
| Wa                                                                                                                                                                                                                    | astewater is generated from norm          | al wa                            |                                                        |                                                                               | al si                | zed washer             | s. Bleach is                        |  |  |
| со                                                                                                                                                                                                                    | mmonly used in the cleaning proc          | cess.                            | All wastewater                                         | is drains to one d                                                            | raina                | ige pit that           | runs the length of the              |  |  |
| flo                                                                                                                                                                                                                   | or where the washers are located          | . Soli                           | ds, mostly lint,                                       | are separated with                                                            | n a s                | haker. Due             | to the addition of                  |  |  |
| bleach in the cleaning process the wastewater pH is adjusted with sulfuric acid to lower the pH to acceptable                                                                                                         |                                           |                                  |                                                        |                                                                               |                      |                        |                                     |  |  |
| levels prior to discharge to the POTW. During the visit the wastewater pH prior to adjustment was 12.33 and                                                                                                           |                                           |                                  |                                                        |                                                                               |                      |                        |                                     |  |  |
| following adjustment it was 8.42. Meter pH calibrations occur every Friday.                                                                                                                                           |                                           |                                  |                                                        |                                                                               |                      |                        |                                     |  |  |
| N                                                                                                                                                                                                                     | for the section is non-investigation this |                                  |                                                        |                                                                               |                      |                        |                                     |  |  |
| No further action is required for this inspection.                                                                                                                                                                    |                                           |                                  |                                                        |                                                                               |                      |                        |                                     |  |  |
| GENERAL COMMENTS This site visit of Cintas Laundry was conducted as a requirement of the City of Searcy's Pretreatment                                                                                                |                                           |                                  |                                                        |                                                                               |                      |                        |                                     |  |  |
|                                                                                                                                                                                                                       |                                           |                                  |                                                        | •                                                                             | -                    | -                      |                                     |  |  |
| Compliance Inspection conducted on February 4 and 5, 2019. Cintas Laundry is a non-categorical Significant<br>Industrial User. Cintas Laundry is located at 101 West Beebe Capps Expressway, Searcy, Arkansas, 72143. |                                           |                                  |                                                        |                                                                               |                      |                        |                                     |  |  |
|                                                                                                                                                                                                                       |                                           | ft to add signature              | -Inspector Name                                        |                                                                               |                      | DATE:                  |                                     |  |  |
|                                                                                                                                                                                                                       | A                                         | 1                                | 100 -                                                  | •                                                                             |                      |                        |                                     |  |  |
| SUPERVISOR'S SIGNATURE: Jason Bolenbaugh                                                                                                                                                                              |                                           |                                  |                                                        |                                                                               |                      |                        | DATE: <b>2/18/2019</b>              |  |  |