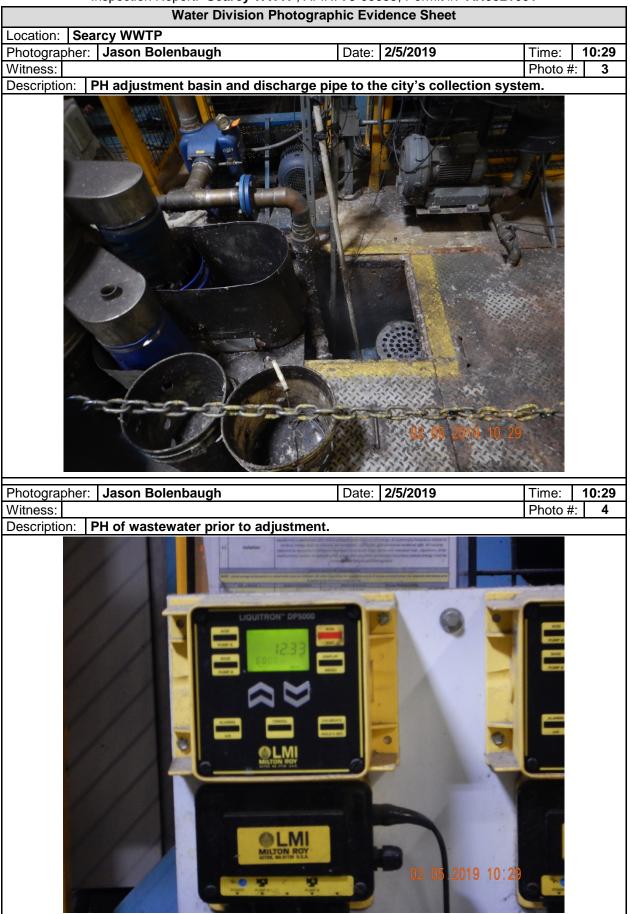

Inspection Report: Searcy WWTP, AFIN: 73-00055, Permit #: AR0021601

|                                                                                                                                                                                                                       |                                           | WATER DIVISION INSPECTION REPORT |                                                        |                                                                               |                      |                        |                                     |  |  |
|-----------------------------------------------------------------------------------------------------------------------------------------------------------------------------------------------------------------------|-------------------------------------------|----------------------------------|--------------------------------------------------------|-------------------------------------------------------------------------------|----------------------|------------------------|-------------------------------------|--|--|
| ADEU                                                                                                                                                                                                                  |                                           |                                  | N: 73-00055 P                                          | ERMIT #: AR00216                                                              | : AR0021601          |                        | DATE: 2/5/2019                      |  |  |
|                                                                                                                                                                                                                       |                                           | COUNTY: 73 White                 |                                                        | F                                                                             | PDS #: 106608        |                        | MEDIA: WN                           |  |  |
| Department of Environmental Quality                                                                                                                                                                                   |                                           |                                  | GPS LAT: 35.243674 LONG: -91.738233 LOCATION: Entrance |                                                                               |                      |                        |                                     |  |  |
| FACILITY INFORMATION                                                                                                                                                                                                  |                                           |                                  |                                                        | INSPECTION INFORMATION                                                        |                      |                        |                                     |  |  |
| NAME:<br>Searcy WWTP                                                                                                                                                                                                  |                                           |                                  |                                                        | FACILITY TYPE:INSPECTOR ID#:1 - Municipal83321 S - State                      |                      |                        |                                     |  |  |
|                                                                                                                                                                                                                       |                                           |                                  |                                                        | FACILITY EVALUATION RATING:<br>***                                            |                      |                        | INSPECTION TYPE:<br>Industrial User |  |  |
|                                                                                                                                                                                                                       | arcy                                      |                                  |                                                        | DATE(S): ENTRY TIME: EXIT TIME:<br>2/5/2019 10:20 10:51                       |                      | EXIT TIME:<br>10:51    |                                     |  |  |
|                                                                                                                                                                                                                       | RESPONSIBLE OFFIC                         |                                  |                                                        | 2/5/2019 10:20 10:51 10/1/2013<br>PERMIT EXPIRATION DATE:                     |                      |                        |                                     |  |  |
|                                                                                                                                                                                                                       | niel Dawson / General Manager             |                                  |                                                        |                                                                               |                      |                        | 9/30/2018                           |  |  |
| COMPANY:                                                                                                                                                                                                              |                                           |                                  |                                                        | FAYETTEVILLE SHALE RELATED: N                                                 |                      |                        |                                     |  |  |
| Searcy Board of Public Utilities                                                                                                                                                                                      |                                           |                                  |                                                        | FAYETTEVILLE SHALE VIOLATIONS: N                                              |                      |                        |                                     |  |  |
|                                                                                                                                                                                                                       | D. Box 1319                               |                                  |                                                        | INSPECTION PARTICIPANTS                                                       |                      |                        |                                     |  |  |
|                                                                                                                                                                                                                       | state, zip:<br>arcy AR 72145              |                                  |                                                        | NAME/TITLE/PHONE/FAX/EMAIL/ETC.:<br>Jimmy Smith, WWTP Manager, City of Searcy |                      |                        |                                     |  |  |
| PHONE & EXT: / FAX:                                                                                                                                                                                                   |                                           |                                  |                                                        |                                                                               | Coordinator, City of |                        |                                     |  |  |
| EMAI                                                                                                                                                                                                                  | 1-268-2481 /                              |                                  |                                                        | Searcy<br>Jason Gibson, Ma                                                    | ervisor, Cintas      |                        |                                     |  |  |
|                                                                                                                                                                                                                       |                                           | V                                |                                                        | Jason Gibson, Maintenance Supervisor, Cintas<br>Keith Waters, Inspector, ADEQ |                      |                        |                                     |  |  |
| CONTACTED DURING INSPECTION: Yes AREA EVALUATIONS                                                                                                                                                                     |                                           |                                  |                                                        |                                                                               |                      |                        |                                     |  |  |
|                                                                                                                                                                                                                       |                                           |                                  |                                                        | ILUATIONS<br>isfactory, N=Not Applicable/Ev                                   |                      |                        |                                     |  |  |
| **                                                                                                                                                                                                                    | PERMIT                                    |                                  | FLOW MEASUF                                            | REMENT                                                                        |                      | ** STORMWATER          |                                     |  |  |
| **                                                                                                                                                                                                                    | RECORDS/REPORTS                           |                                  | LABORATORY                                             |                                                                               | **                   | FACILITT SITE REVIEW   |                                     |  |  |
| **                                                                                                                                                                                                                    | OPERATION & MAINTENANCE<br>SAMPLING       |                                  |                                                        | CEIVING WATER                                                                 | **                   | SELF-WONTOKING FROGRAM |                                     |  |  |
| **                                                                                                                                                                                                                    | OTHER:                                    | · ·                              | SLUDGE HAND                                            | LING/DISFOSAL                                                                 |                      | FREIRER                |                                     |  |  |
|                                                                                                                                                                                                                       | <u>o mena</u>                             |                                  | SUMMARY C                                              | OF FINDINGS                                                                   |                      |                        |                                     |  |  |
| Wa                                                                                                                                                                                                                    | astewater is generated from norm          | al wa                            |                                                        |                                                                               | al si                | zed washer             | s. Bleach is                        |  |  |
| со                                                                                                                                                                                                                    | mmonly used in the cleaning proc          | cess.                            | All wastewater                                         | is drains to one d                                                            | raina                | ige pit that           | runs the length of the              |  |  |
| flo                                                                                                                                                                                                                   | or where the washers are located          | . Soli                           | ds, mostly lint,                                       | are separated with                                                            | n a s                | haker. Due             | to the addition of                  |  |  |
| bleach in the cleaning process the wastewater pH is adjusted with sulfuric acid to lower the pH to acceptable                                                                                                         |                                           |                                  |                                                        |                                                                               |                      |                        |                                     |  |  |
| levels prior to discharge to the POTW. During the visit the wastewater pH prior to adjustment was 12.33 and                                                                                                           |                                           |                                  |                                                        |                                                                               |                      |                        |                                     |  |  |
| following adjustment it was 8.42. Meter pH calibrations occur every Friday.                                                                                                                                           |                                           |                                  |                                                        |                                                                               |                      |                        |                                     |  |  |
| N                                                                                                                                                                                                                     | for the section is non-investigation this |                                  |                                                        |                                                                               |                      |                        |                                     |  |  |
| No further action is required for this inspection.                                                                                                                                                                    |                                           |                                  |                                                        |                                                                               |                      |                        |                                     |  |  |
| GENERAL COMMENTS This site visit of Cintas Laundry was conducted as a requirement of the City of Searcy's Pretreatment                                                                                                |                                           |                                  |                                                        |                                                                               |                      |                        |                                     |  |  |
|                                                                                                                                                                                                                       |                                           |                                  |                                                        | •                                                                             | -                    | -                      |                                     |  |  |
| Compliance Inspection conducted on February 4 and 5, 2019. Cintas Laundry is a non-categorical Significant<br>Industrial User. Cintas Laundry is located at 101 West Beebe Capps Expressway, Searcy, Arkansas, 72143. |                                           |                                  |                                                        |                                                                               |                      |                        |                                     |  |  |
|                                                                                                                                                                                                                       |                                           | ft to add signature              | -Inspector Name                                        |                                                                               |                      | DATE:                  |                                     |  |  |
|                                                                                                                                                                                                                       | A                                         | 1                                | 100 -                                                  | •                                                                             |                      |                        |                                     |  |  |
| SUPERVISOR'S SIGNATURE: Jason Bolenbaugh                                                                                                                                                                              |                                           |                                  |                                                        |                                                                               |                      |                        | DATE: <b>2/18/2019</b>              |  |  |