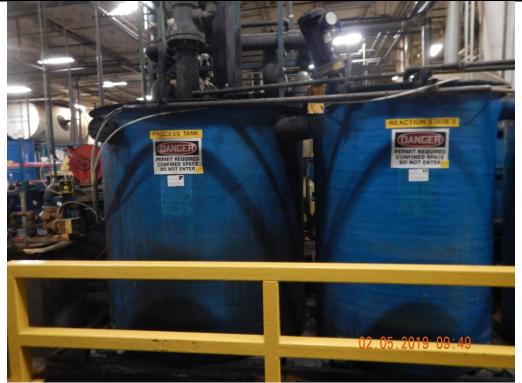

| Water Division Photographic Evidence Sheet |                                                           |                 |  |  |  |  |
|--------------------------------------------|-----------------------------------------------------------|-----------------|--|--|--|--|
| Location: Searcy WWTP                      |                                                           |                 |  |  |  |  |
| Photograp                                  | Photographer: Jason Bolenbaugh Date: 2/5/2019 Time: 09:52 |                 |  |  |  |  |
| Witness: Photo #: 5                        |                                                           |                 |  |  |  |  |
| Dagarintia                                 |                                                           | No. days was se |  |  |  |  |