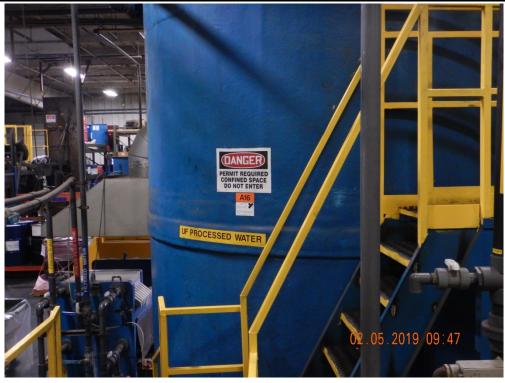

| Water Division Photographic Evidence Sheet |                                                           |               |  |  |  |  |  |
|--------------------------------------------|-----------------------------------------------------------|---------------|--|--|--|--|--|
| Location: S                                | Location: Searcy WWTP                                     |               |  |  |  |  |  |
| Photographe                                | Photographer: Jason Bolenbaugh Date: 2/5/2019 Time: 09:49 |               |  |  |  |  |  |
| Witness: Photo #: 3                        |                                                           |               |  |  |  |  |  |
| Description:                               | Depotion stage tanks that adi                             | uct pH lovels |  |  |  |  |  |