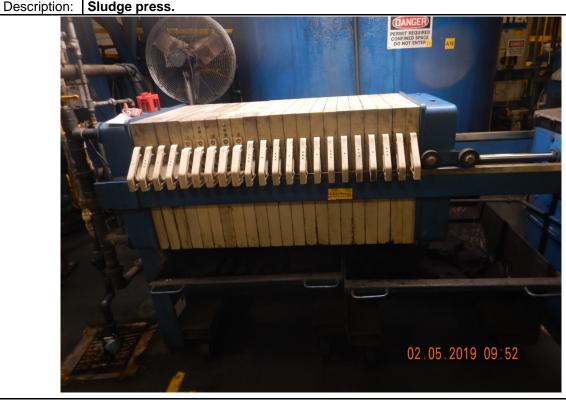

| Photographer: | Jason Bolenbaugh | Da | ate: | 2/5/2019 | Time:   | 09:55 |
|---------------|------------------|----|------|----------|---------|-------|
| Witness:      |                  |    |      |          | Photo # | 6     |
|               |                  |    |      |          |         |       |