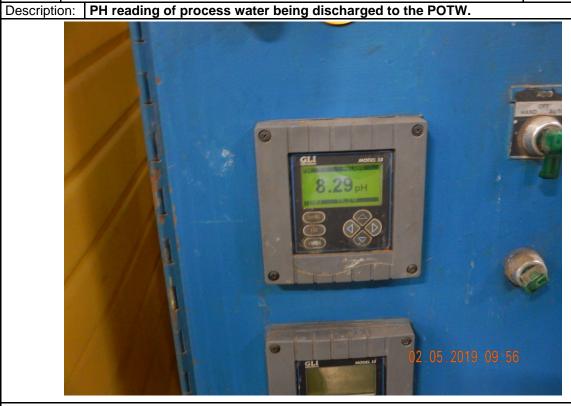

| Water Division Photographic Evidence Sheet |       |          |       |       |  |  |
|--------------------------------------------|-------|----------|-------|-------|--|--|
| Location: Searcy WWTP                      |       |          |       |       |  |  |
| Photographer: Jason Bolenbaugh             | Date: | 2/5/2019 | Time: | 09:56 |  |  |
| Witness: Photo #: 7                        |       |          |       |       |  |  |