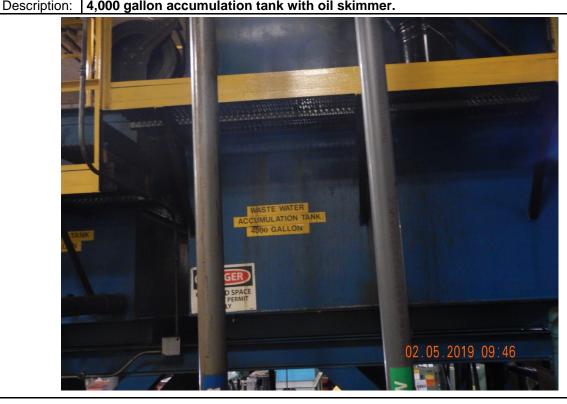

**Additional Comments: None** 

| Water Division Photographic Evidence Sheet |                                                           |                   |     |  |  |  |  |
|--------------------------------------------|-----------------------------------------------------------|-------------------|-----|--|--|--|--|
| Location: Searcy WWTP                      |                                                           |                   |     |  |  |  |  |
| Photographe                                | Photographer: Jason Bolenbaugh Date: 2/5/2019 Time: 09:46 |                   |     |  |  |  |  |
| Witness: Photo #: 1                        |                                                           |                   |     |  |  |  |  |
| Description:                               | 4 000 gallen accumulation tor                             | ak with ail akimn | 201 |  |  |  |  |