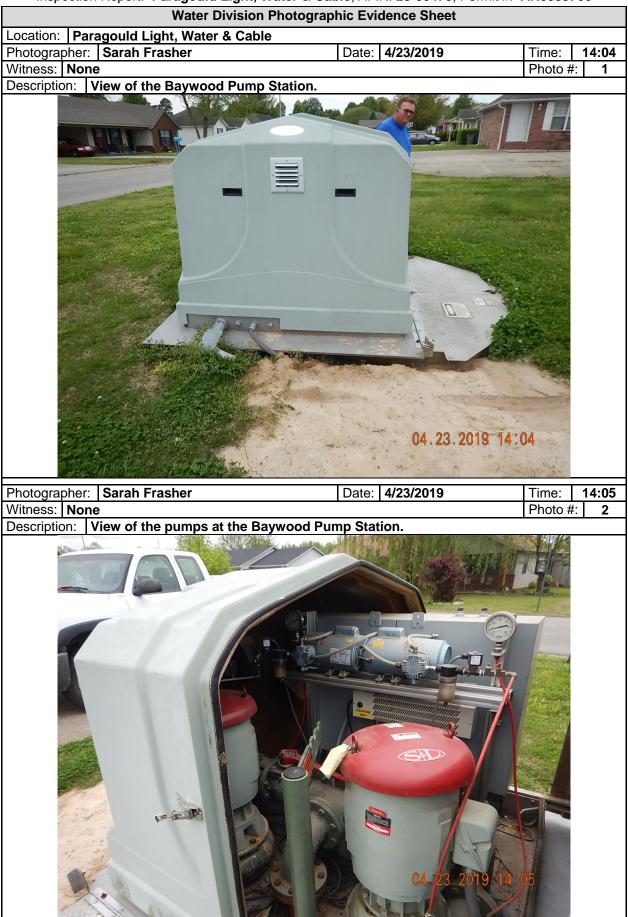

| PUMP STATION VISIT (COMPLETE A SEPARATE CHECKLIST FOR EACH PUMP STATION VISITED) |                            |                  |  |  |
|----------------------------------------------------------------------------------|----------------------------|------------------|--|--|
| GENERAL INFORMATION AND OVERALL EVALUATION                                       |                            | ØS 🗆 M 🗆 U 🗆 NA  |  |  |
| NAME AND/OR LOCATION OF PUMP STATION:<br>Baywood                                 |                            |                  |  |  |
| TYPE(S) OF WASTE WATER RECEIVED: ØRESIDENTIAL                                    | AL DOTHER:                 |                  |  |  |
| NUMBER OF PUMPS: 2                                                               | NUMBER OPERATIONAL: 2      |                  |  |  |
| NUMBER AND SIZE OF PUMPS APPEARS ADEQUATE:                                       |                            | ØS OM OU ONA ONE |  |  |
| EVIDENCE OF RECENT OVERFLOWS OR HIGH LEVELS:                                     |                            | ⊡Y ØN ⊡NA ⊡NE    |  |  |
|                                                                                  |                            |                  |  |  |
| GENERAL OPERATION AND MAINTENANCE                                                |                            | ØS OM OU ONA     |  |  |
| CLEAN AND WELL MAINTAINED WITH MINIMAL STORAG EQUIPMENT:                         |                            | ØS OM OU ONA ONE |  |  |
| GATES/DOORS/HATCHES/LIDS/ETC. LOCKED TO PREVE<br>ACCESS AND/OR TAMPERING:        | ØS OM OU ONA ONE           |                  |  |  |
| WET WELLS, SUMPS AND PITS ADEQUATELY COVERED<br>PROTECTED:                       | ØS OM OU ONA ONE           |                  |  |  |
| ELECTRICAL CONTROLS COVERS CONDUIT AND EQUIP<br>INSTALLED AND MAINTAINED:        | ØS OM OU ONA ONE           |                  |  |  |
| GUARDS AND SHIELDS IN PLACE AROUND MOVING EQU<br>DRIVESHAFTS, ETC.) :            | ØS OM OU ONA ONE           |                  |  |  |
| ADEQUATE VENTILATION TO PREVENT EXCESSIVE CON<br>GASES AND FUMES:                | ØS OM OU ONA ONE           |                  |  |  |
| ADEQUATE LIGHTING FOR ROUTINE INSPECTION/MAIN                                    | TENANCE:                   | ØS OM OU ONA ONE |  |  |
| SEALS, VALVES AND PACKING ADEQUATELY MAINTAIN                                    | ED TO PREVENT LEAKS:       | ØS OM OU ONA ONE |  |  |
| MINIMAL ACCUMULATION OF GREASE AND SOLIDS IN V                                   | VET WELLS:                 | ØS OM OU ONA ONE |  |  |
|                                                                                  |                            |                  |  |  |
| BACKUP POWER AND ALARMS                                                          |                            | ØS OM OU ONA     |  |  |
| PROVISIONS FOR GENERATOR AND/OR EMERGENCY T                                      | RANSFER PUMP:              | ØS OM OU ONA ONE |  |  |
| AUDIBLE/VISUAL ALARM WITH EMERGENCY CONTACT                                      | NFORMATION POSTED:         | ØS OM OU ONA ONE |  |  |
| SCADA SYSTEM (LIST PARAMETERS MONITORED): Lev                                    | el, Voltage, Pump Run Time | ØY ⊡N ⊡NA ⊡NE    |  |  |
|                                                                                  |                            |                  |  |  |