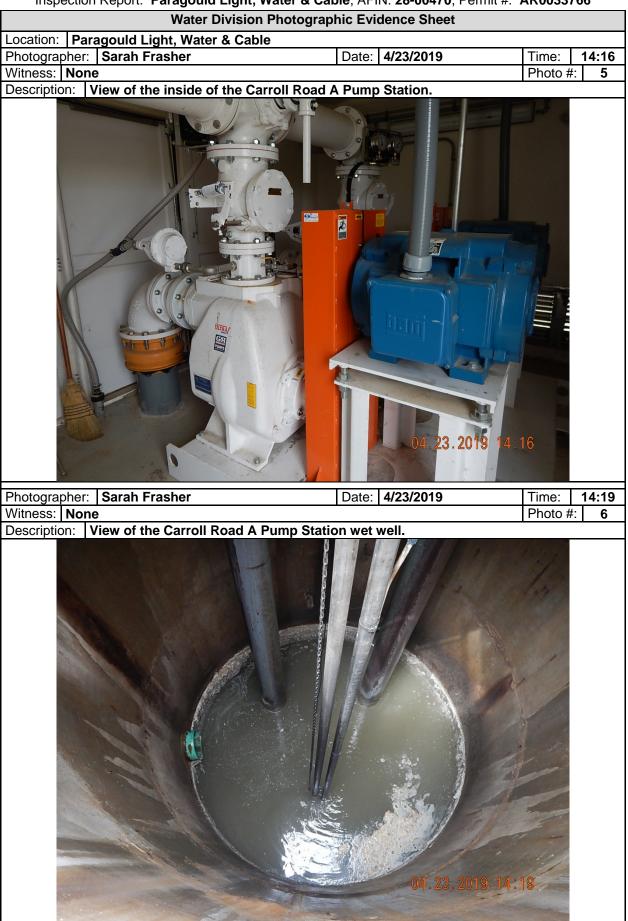

| PUMP STATION VISIT (COMPLETE A SEPARATE CHECKLIST FOR EACH PUMP STATION VISITED) |                            |                  |  |  |  |
|----------------------------------------------------------------------------------|----------------------------|------------------|--|--|--|
| GENERAL INFORMATION AND OVERALL EVALUATION                                       |                            | ØS OM OU ONA     |  |  |  |
| NAME AND/OR LOCATION OF PUMP STATION:<br>Carroll Road A                          |                            |                  |  |  |  |
| TYPE(S) OF WASTE WATER RECEIVED: ☑RESIDENTIAL                                    | AL DOTHER:                 |                  |  |  |  |
| NUMBER OF PUMPS: 2                                                               | NUMBER OPERATIONAL: 2      |                  |  |  |  |
| NUMBER AND SIZE OF PUMPS APPEARS ADEQUATE:                                       |                            | ØS OM OU ONA ONE |  |  |  |
| EVIDENCE OF RECENT OVERFLOWS OR HIGH LEVELS:                                     |                            | □Y ØN □NA □NE    |  |  |  |
|                                                                                  |                            |                  |  |  |  |
| GENERAL OPERATION AND MAINTENANCE                                                |                            | ØS 🗆 M 🗇 🗆 NA    |  |  |  |
| CLEAN AND WELL MAINTAINED WITH MINIMAL STORAG<br>EQUIPMENT:                      |                            | ØS OM OU ONA ONE |  |  |  |
| GATES/DOORS/HATCHES/LIDS/ETC. LOCKED TO PREVE<br>ACCESS AND/OR TAMPERING:        | ØS OM OU ONA ONE           |                  |  |  |  |
| WET WELLS, SUMPS AND PITS ADEQUATELY COVERED PROTECTED:                          | ØS OM OU ONA ONE           |                  |  |  |  |
| ELECTRICAL CONTROLS COVERS CONDUIT AND EQUIF<br>INSTALLED AND MAINTAINED:        | ØS □M □U □NA □NE           |                  |  |  |  |
| GUARDS AND SHIELDS IN PLACE AROUND MOVING EQ<br>DRIVESHAFTS, ETC.) :             | ⊠S ⊡M ⊡U ⊡NA ⊡NE           |                  |  |  |  |
| ADEQUATE VENTILATION TO PREVENT EXCESSIVE CO<br>GASES AND FUMES:                 | ØS OM OU ONA ONE           |                  |  |  |  |
| ADEQUATE LIGHTING FOR ROUTINE INSPECTION/MAIN                                    | TENANCE:                   | ØS OM OU ONA ONE |  |  |  |
| SEALS, VALVES AND PACKING ADEQUATELY MAINTAIN                                    | ED TO PREVENT LEAKS:       | ØS OM OU ONA ONE |  |  |  |
| MINIMAL ACCUMULATION OF GREASE AND SOLIDS IN V                                   | ØS OM OU ONA ONE           |                  |  |  |  |
|                                                                                  |                            |                  |  |  |  |
| BACKUP POWER AND ALARMS                                                          |                            | ØS DM DU DNA     |  |  |  |
| PROVISIONS FOR GENERATOR AND/OR EMERGENCY T                                      | RANSFER PUMP:              | ØS OM OU ONA ONE |  |  |  |
| AUDIBLE/VISUAL ALARM WITH EMERGENCY CONTACT                                      | INFORMATION POSTED:        | ØS OM OU ONA ONE |  |  |  |
| SCADA SYSTEM (LIST PARAMETERS MONITORED): Lev                                    | el, Voltage, Pump Run Time | ØY ON ONA ONE    |  |  |  |

| PUMP STATION VISIT (COMPLETE A SEPARATE CHECKLIST FOR EACH PUMP STATION VISITED) |                            |                  |  |  |
|----------------------------------------------------------------------------------|----------------------------|------------------|--|--|
| GENERAL INFORMATION AND OVERALL EVALUATION                                       | ØS OM OU ONA               |                  |  |  |
| NAME AND/OR LOCATION OF PUMP STATION:<br>Boyil Station                           |                            |                  |  |  |
| TYPE(S) OF WASTE WATER RECEIVED: ZRESIDENTIAL                                    | AL DOTHER:                 |                  |  |  |
| NUMBER OF PUMPS: <u>3</u>                                                        |                            |                  |  |  |
| NUMBER AND SIZE OF PUMPS APPEARS ADEQUATE:                                       |                            | ØS OM OU ONA ONE |  |  |
| EVIDENCE OF RECENT OVERFLOWS OR HIGH LEVELS:                                     |                            | ⊡Y ØN ⊡NA ⊡NE    |  |  |
|                                                                                  |                            |                  |  |  |
| GENERAL OPERATION AND MAINTENANCE                                                |                            | ØS OM OU ONA     |  |  |
| CLEAN AND WELL MAINTAINED WITH MINIMAL STORAG<br>EQUIPMENT:                      | ØS OM OU ONA ONE           |                  |  |  |
| GATES/DOORS/HATCHES/LIDS/ETC. LOCKED TO PREVE<br>ACCESS AND/OR TAMPERING:        | ØS OM OU ONA ONE           |                  |  |  |
| WET WELLS, SUMPS AND PITS ADEQUATELY COVERED PROTECTED:                          | ØS OM OU ONA ONE           |                  |  |  |
| ELECTRICAL CONTROLS COVERS CONDUIT AND EQUIF<br>INSTALLED AND MAINTAINED:        | ØS OM OU ONA ONE           |                  |  |  |
| GUARDS AND SHIELDS IN PLACE AROUND MOVING EQU<br>DRIVESHAFTS, ETC.) :            | ⊠S ⊡M ⊡U ⊡NA ⊡NE           |                  |  |  |
| ADEQUATE VENTILATION TO PREVENT EXCESSIVE CO<br>GASES AND FUMES:                 | ⊠S ⊡M ⊡U ⊡NA ⊡NE           |                  |  |  |
| ADEQUATE LIGHTING FOR ROUTINE INSPECTION/MAIN                                    | TENANCE:                   | ØS OM OU ONA ONE |  |  |
| SEALS, VALVES AND PACKING ADEQUATELY MAINTAIN                                    | ED TO PREVENT LEAKS:       | ⊠S ⊡M ⊡U ⊡NA ⊡NE |  |  |
| MINIMAL ACCUMULATION OF GREASE AND SOLIDS IN V                                   | VET WELLS:                 | ØS OM OU ONA ONE |  |  |
|                                                                                  |                            |                  |  |  |
| BACKUP POWER AND ALARMS                                                          |                            | ØS OM OU ONA     |  |  |
| PROVISIONS FOR GENERATOR AND/OR EMERGENCY T                                      | RANSFER PUMP:              | ØS OM OU ONA ONE |  |  |
| AUDIBLE/VISUAL ALARM WITH EMERGENCY CONTACT                                      | ØS OM OU ONA ONE           |                  |  |  |
| SCADA SYSTEM (LIST PARAMETERS MONITORED): Leve                                   | el, Voltage, Pump Run Time | ØY ⊡N ⊡NA ⊡NE    |  |  |
|                                                                                  |                            |                  |  |  |