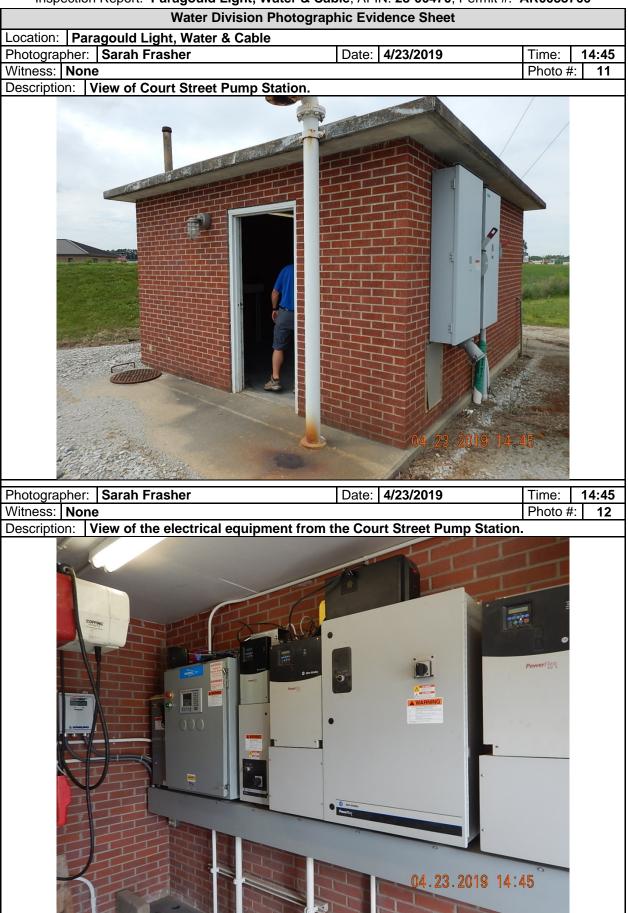

|                            |                  |  |  |
| BACKUP POWER AND ALARMS                                                          |                            | ØS OM OU ONA     |  |  |
| PROVISIONS FOR GENERATOR AND/OR EMERGENCY T                                      | RANSFER PUMP:              | ØS OM OU ONA ONE |  |  |
| AUDIBLE/VISUAL ALARM WITH EMERGENCY CONTACT                                      | ØS OM OU ONA ONE           |                  |  |  |
| SCADA SYSTEM (LIST PARAMETERS MONITORED): Leve                                   | el, Voltage, Pump Run Time | ØY ⊡N ⊡NA ⊡NE    |  |  |
|                                                                                  |                            |                  |  |  |