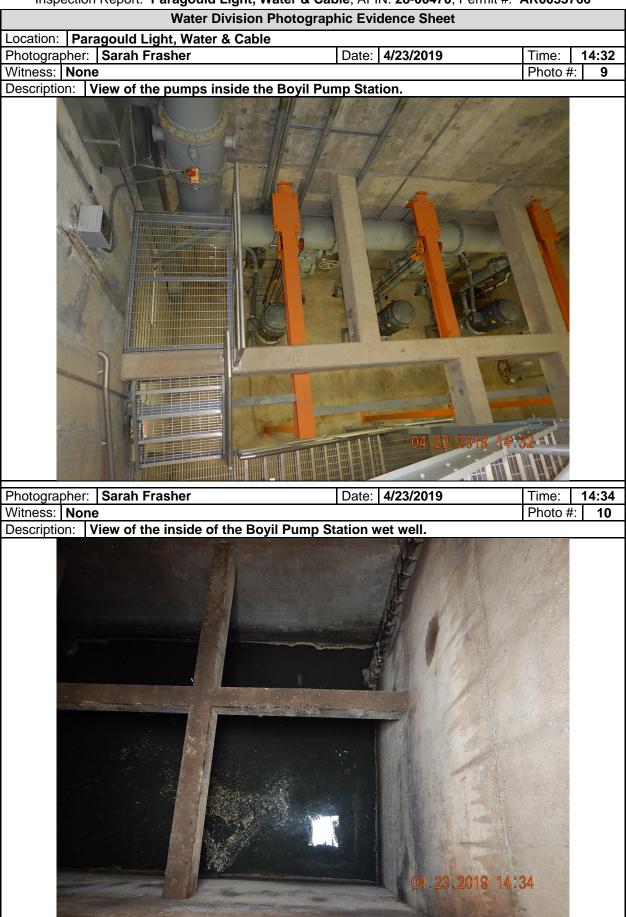

| PUMP STATION VISIT (COMPLETE A SEPARATE CHECKLIST FOR EACH PUMP STATION VISITED) |                            |                  |  |  |
|----------------------------------------------------------------------------------|----------------------------|------------------|--|--|
| GENERAL INFORMATION AND OVERALL EVALUATION                                       | ØS OM OU ONA               |                  |  |  |
| NAME AND/OR LOCATION OF PUMP STATION:<br>Boyil Station                           |                            |                  |  |  |
| TYPE(S) OF WASTE WATER RECEIVED: ZRESIDENTIAL                                    | AL DOTHER:                 |                  |  |  |
| NUMBER OF PUMPS: <u>3</u>                                                        |                            |                  |  |  |
| NUMBER AND SIZE OF PUMPS APPEARS ADEQUATE:                                       |                            | ØS OM OU ONA ONE |  |  |
| EVIDENCE OF RECENT OVERFLOWS OR HIGH LEVELS:                                     |                            | ⊡Y ØN ⊡NA ⊡NE    |  |  |
|                                                                                  |                            |                  |  |  |
| GENERAL OPERATION AND MAINTENANCE                                                |                            | ØS OM OU ONA     |  |  |
| CLEAN AND WELL MAINTAINED WITH MINIMAL STORAG<br>EQUIPMENT:                      | ØS OM OU ONA ONE           |                  |  |  |
| GATES/DOORS/HATCHES/LIDS/ETC. LOCKED TO PREVE<br>ACCESS AND/OR TAMPERING:        | ØS OM OU ONA ONE           |                  |  |  |
| WET WELLS, SUMPS AND PITS ADEQUATELY COVERED PROTECTED:                          | ØS OM OU ONA ONE           |                  |  |  |
| ELECTRICAL CONTROLS COVERS CONDUIT AND EQUIF<br>INSTALLED AND MAINTAINED:        | ØS OM OU ONA ONE           |                  |  |  |
| GUARDS AND SHIELDS IN PLACE AROUND MOVING EQU<br>DRIVESHAFTS, ETC.) :            | ⊠S ⊡M ⊡U ⊡NA ⊡NE           |                  |  |  |
| ADEQUATE VENTILATION TO PREVENT EXCESSIVE CO<br>GASES AND FUMES:                 | ⊠S ⊡M ⊡U ⊡NA ⊡NE           |                  |  |  |
| ADEQUATE LIGHTING FOR ROUTINE INSPECTION/MAIN                                    | TENANCE:                   | ØS OM OU ONA ONE |  |  |
| SEALS, VALVES AND PACKING ADEQUATELY MAINTAIN                                    | ED TO PREVENT LEAKS:       | ⊠S ⊡M ⊡U ⊡NA ⊡NE |  |  |
| MINIMAL ACCUMULATION OF GREASE AND SOLIDS IN V                                   | VET WELLS:                 | ØS OM OU ONA ONE |  |  |
|                                                                                  |                            |                  |  |  |
| BACKUP POWER AND ALARMS                                                          |                            | ØS OM OU ONA     |  |  |
| PROVISIONS FOR GENERATOR AND/OR EMERGENCY T                                      | RANSFER PUMP:              | ØS OM OU ONA ONE |  |  |
| AUDIBLE/VISUAL ALARM WITH EMERGENCY CONTACT                                      | ØS OM OU ONA ONE           |                  |  |  |
| SCADA SYSTEM (LIST PARAMETERS MONITORED): Leve                                   | el, Voltage, Pump Run Time | ØY ⊡N ⊡NA ⊡NE    |  |  |
|                                                                                  |                            |                  |  |  |