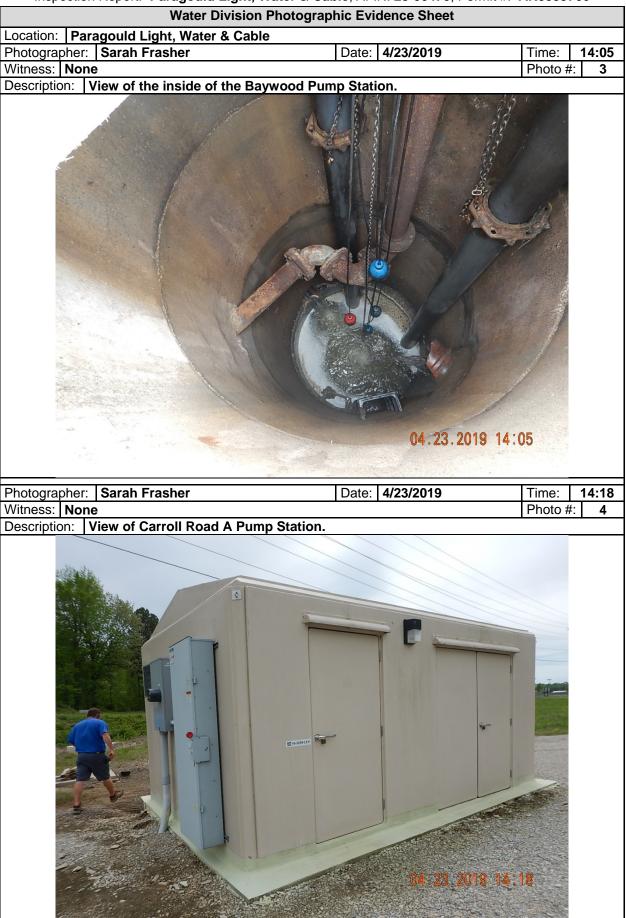

| PUMP STATION VISIT (COMPLETE A SEPARATE CHECKLIST FOR EACH PUMP STATION VISITED) |                            |                  |  |  |  |
|----------------------------------------------------------------------------------|----------------------------|------------------|--|--|--|
| GENERAL INFORMATION AND OVERALL EVALUATION                                       |                            | ØS OM OU ONA     |  |  |  |
| NAME AND/OR LOCATION OF PUMP STATION:<br>Carroll Road A                          |                            |                  |  |  |  |
| TYPE(S) OF WASTE WATER RECEIVED: ☑RESIDENTIAL                                    | AL DOTHER:                 |                  |  |  |  |
| NUMBER OF PUMPS: 2                                                               | NUMBER OPERATIONAL: 2      |                  |  |  |  |
| NUMBER AND SIZE OF PUMPS APPEARS ADEQUATE:                                       |                            | ØS OM OU ONA ONE |  |  |  |
| EVIDENCE OF RECENT OVERFLOWS OR HIGH LEVELS:                                     |                            | □Y ØN □NA □NE    |  |  |  |
|                                                                                  |                            |                  |  |  |  |
| GENERAL OPERATION AND MAINTENANCE                                                |                            | ØS 🗆 M 🗇 🗆 NA    |  |  |  |
| CLEAN AND WELL MAINTAINED WITH MINIMAL STORAG<br>EQUIPMENT:                      |                            | ØS OM OU ONA ONE |  |  |  |
| GATES/DOORS/HATCHES/LIDS/ETC. LOCKED TO PREVE<br>ACCESS AND/OR TAMPERING:        | ØS OM OU ONA ONE           |                  |  |  |  |
| WET WELLS, SUMPS AND PITS ADEQUATELY COVERED PROTECTED:                          | ØS OM OU ONA ONE           |                  |  |  |  |
| ELECTRICAL CONTROLS COVERS CONDUIT AND EQUIF<br>INSTALLED AND MAINTAINED:        | ØS □M □U □NA □NE           |                  |  |  |  |
| GUARDS AND SHIELDS IN PLACE AROUND MOVING EQ<br>DRIVESHAFTS, ETC.) :             | ⊠S ⊡M ⊡U ⊡NA ⊡NE           |                  |  |  |  |
| ADEQUATE VENTILATION TO PREVENT EXCESSIVE CO<br>GASES AND FUMES:                 | ØS OM OU ONA ONE           |                  |  |  |  |
| ADEQUATE LIGHTING FOR ROUTINE INSPECTION/MAIN                                    | TENANCE:                   | ØS OM OU ONA ONE |  |  |  |
| SEALS, VALVES AND PACKING ADEQUATELY MAINTAIN                                    | ED TO PREVENT LEAKS:       | ØS OM OU ONA ONE |  |  |  |
| MINIMAL ACCUMULATION OF GREASE AND SOLIDS IN V                                   | ØS OM OU ONA ONE           |                  |  |  |  |
|                                                                                  |                            |                  |  |  |  |
| BACKUP POWER AND ALARMS                                                          |                            | ØS DM DU DNA     |  |  |  |
| PROVISIONS FOR GENERATOR AND/OR EMERGENCY T                                      | RANSFER PUMP:              | ØS OM OU ONA ONE |  |  |  |
| AUDIBLE/VISUAL ALARM WITH EMERGENCY CONTACT                                      | INFORMATION POSTED:        | ØS OM OU ONA ONE |  |  |  |
| SCADA SYSTEM (LIST PARAMETERS MONITORED): Lev                                    | el, Voltage, Pump Run Time | ØY ON ONA ONE    |  |  |  |