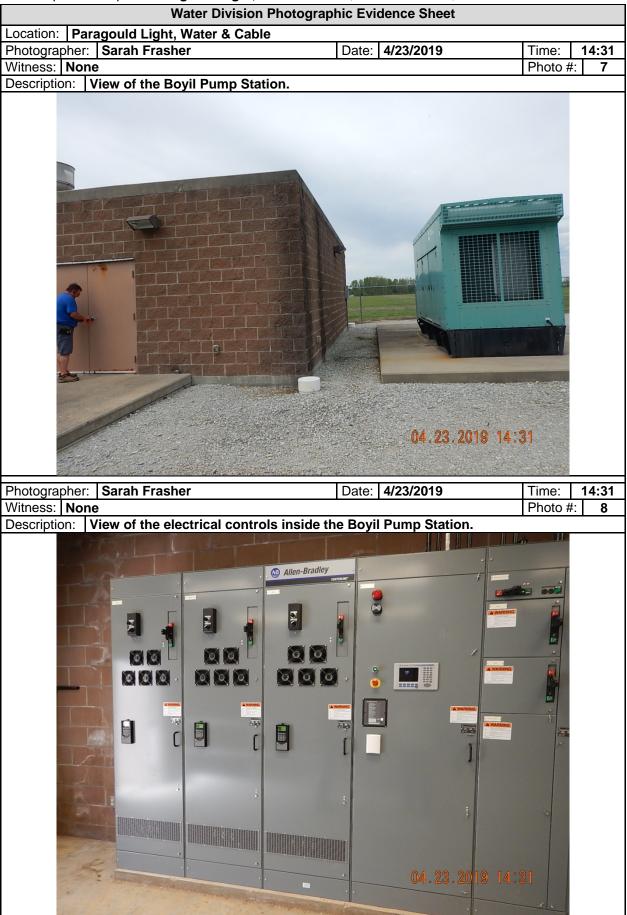

| PUMP STATION VISIT (COMPLETE A SEPARATE CHECKLIST FOR EACH PUMP STATION VISITED) |                            |                  |  |  |
|----------------------------------------------------------------------------------|----------------------------|------------------|--|--|
| GENERAL INFORMATION AND OVERALL EVALUATION                                       | ØS OM OU ONA               |                  |  |  |
| NAME AND/OR LOCATION OF PUMP STATION:<br>Boyil Station                           |                            |                  |  |  |
| TYPE(S) OF WASTE WATER RECEIVED: ZRESIDENTIAL                                    | AL DOTHER:                 |                  |  |  |
| NUMBER OF PUMPS: <u>3</u>                                                        |                            |                  |  |  |
| NUMBER AND SIZE OF PUMPS APPEARS ADEQUATE:                                       |                            | ØS OM OU ONA ONE |  |  |
| EVIDENCE OF RECENT OVERFLOWS OR HIGH LEVELS:                                     |                            | ⊡Y ØN ⊡NA ⊡NE    |  |  |
|                                                                                  |                            |                  |  |  |
| GENERAL OPERATION AND MAINTENANCE                                                |                            | ØS OM OU ONA     |  |  |
| CLEAN AND WELL MAINTAINED WITH MINIMAL STORAG<br>EQUIPMENT:                      | ØS OM OU ONA ONE           |                  |  |  |
| GATES/DOORS/HATCHES/LIDS/ETC. LOCKED TO PREVE<br>ACCESS AND/OR TAMPERING:        | ØS OM OU ONA ONE           |                  |  |  |
| WET WELLS, SUMPS AND PITS ADEQUATELY COVERED PROTECTED:                          | ØS OM OU ONA ONE           |                  |  |  |
| ELECTRICAL CONTROLS COVERS CONDUIT AND EQUIF<br>INSTALLED AND MAINTAINED:        | ØS OM OU ONA ONE           |                  |  |  |
| GUARDS AND SHIELDS IN PLACE AROUND MOVING EQU<br>DRIVESHAFTS, ETC.) :            | ⊠S ⊡M ⊡U ⊡NA ⊡NE           |                  |  |  |
| ADEQUATE VENTILATION TO PREVENT EXCESSIVE CO<br>GASES AND FUMES:                 | ⊠S ⊡M ⊡U ⊡NA ⊡NE           |                  |  |  |
| ADEQUATE LIGHTING FOR ROUTINE INSPECTION/MAIN                                    | TENANCE:                   | ØS OM OU ONA ONE |  |  |
| SEALS, VALVES AND PACKING ADEQUATELY MAINTAIN                                    | ED TO PREVENT LEAKS:       | ⊠S ⊡M ⊡U ⊡NA ⊡NE |  |  |
| MINIMAL ACCUMULATION OF GREASE AND SOLIDS IN V                                   | VET WELLS:                 | ØS OM OU ONA ONE |  |  |
|                                                                                  |                            |                  |  |  |
| BACKUP POWER AND ALARMS                                                          |                            | ØS OM OU ONA     |  |  |
| PROVISIONS FOR GENERATOR AND/OR EMERGENCY T                                      | RANSFER PUMP:              | ØS OM OU ONA ONE |  |  |
| AUDIBLE/VISUAL ALARM WITH EMERGENCY CONTACT                                      | ØS OM OU ONA ONE           |                  |  |  |
| SCADA SYSTEM (LIST PARAMETERS MONITORED): Leve                                   | el, Voltage, Pump Run Time | ØY ⊡N ⊡NA ⊡NE    |  |  |
|                                                                                  |                            |                  |  |  |