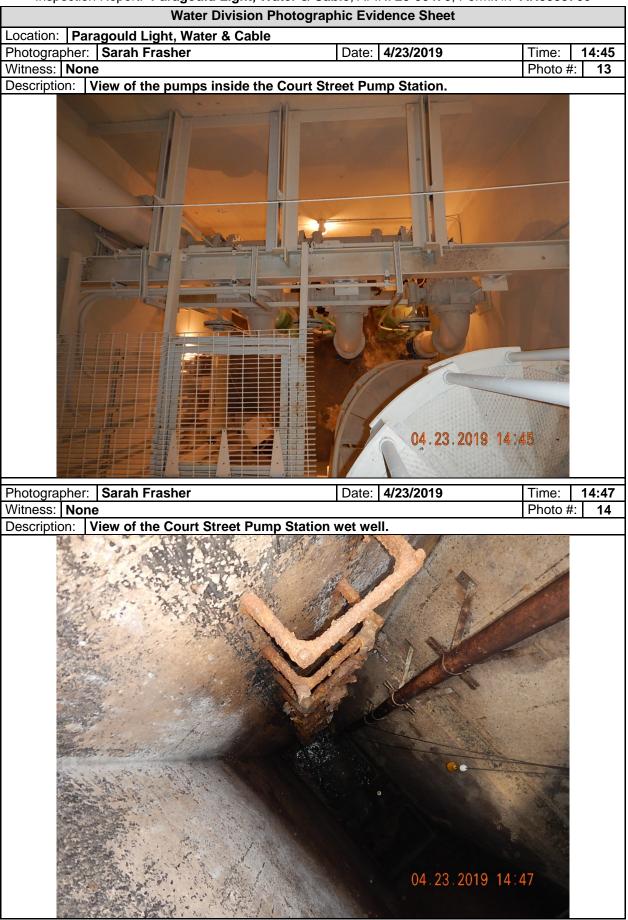

|                            |                  |  |  |
| BACKUP POWER AND ALARMS                                                          |                            | ØS OM OU ONA     |  |  |
| PROVISIONS FOR GENERATOR AND/OR EMERGENCY T                                      | RANSFER PUMP:              | ØS OM OU ONA ONE |  |  |
| AUDIBLE/VISUAL ALARM WITH EMERGENCY CONTACT                                      | ØS OM OU ONA ONE           |                  |  |  |
| SCADA SYSTEM (LIST PARAMETERS MONITORED): Leve                                   | el, Voltage, Pump Run Time | ØY ⊡N ⊡NA ⊡NE    |  |  |
|                                                                                  |                            |                  |  |  |