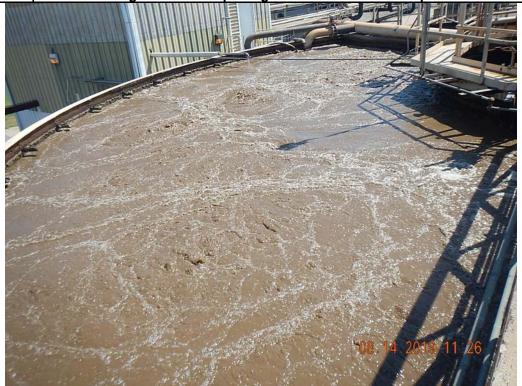

Photographer:Dannielle GrayDate:8/14/2019Time:1126Witness:NonePhoto #:2

| Office of Water Quality Photographic Evidence Sheet                                        |      |                |       |           |       |      |
|--------------------------------------------------------------------------------------------|------|----------------|-------|-----------|-------|------|
| Location:                                                                                  | Tate | e & Lyle       |       |           |       |      |
| Photograp                                                                                  | her: | Dannielle Gray | Date: | 8/14/2019 | Time: | 1128 |
| Witness: None Photo #: 3                                                                   |      |                |       |           |       |      |
| Description: WAS chamber (photo left), activated sludge chamber (photo right), and RAS box |      |                |       |           |       |      |

(photo right center) of package wastewater treatment plant.

| Photographer: Dani | nielle Gray | Date: | 8/14/2019 | Time:    | 1136 |
|--------------------|-------------|-------|-----------|----------|------|
| Witness: None      |             |       |           | Photo #: | 4    |