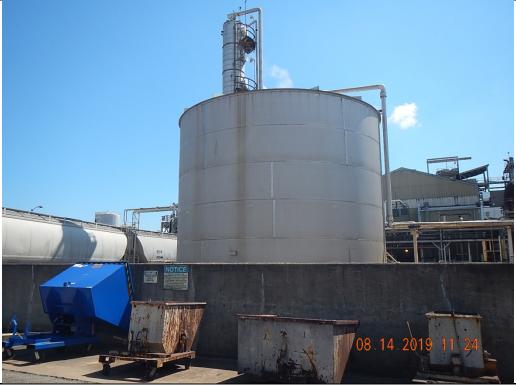

| Office of Water Quality Photographic Evidence Sheet |                  |       |           |       |                     |  |
|-----------------------------------------------------|------------------|-------|-----------|-------|---------------------|--|
| Location: Tate & Lyle                               |                  |       |           |       |                     |  |
| Photographe                                         | : Dannielle Gray | Date: | 8/14/2019 | Time: | 1124                |  |
| Witness: None Photo #:                              |                  |       |           |       | <b>#</b> : <b>1</b> |  |
| Description: Surge tank in secondary containment.   |                  |       |           |       |                     |  |