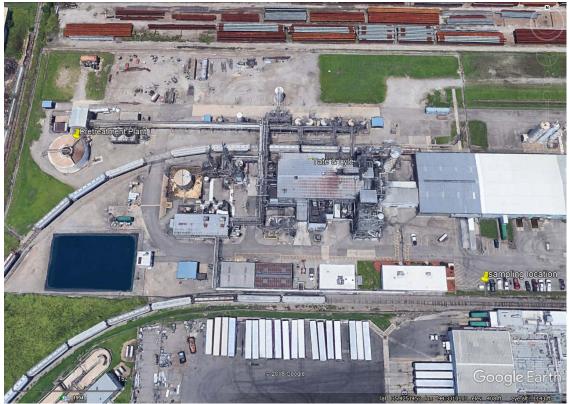

Figure 1. Google Earth image dated May 31, 2019 showing facility overview, pretreatment plant, and sampling location.