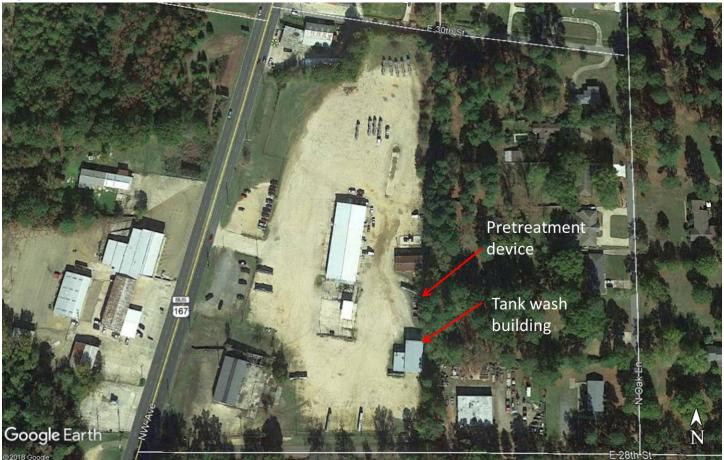

Description: Interior tank washing building.

Inspection Report: Miller Transporters, Inc. , AFIN: 70-00341, Permit #: AR0033723

Water Division Photographic Evidence Sheet

Location: Miller Transporters, Inc.

Photographer: Michael Young

Date: 08/20/2019

Time: 11:27

Witness: Photo#: 5

Description: Interior tank washing building. Water was potable water leak.

Figure 1. Overview of Miller Transporters, Inc.