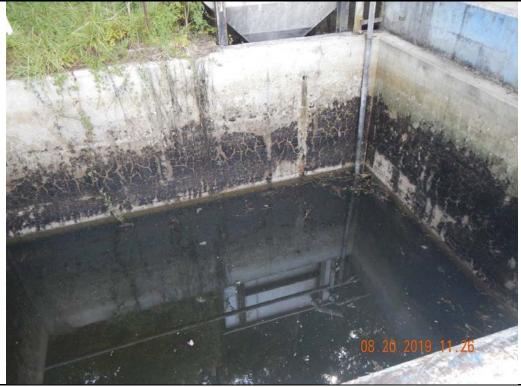

Description: Pretreatment device with very little water and no discharge from tank washing.

| Photographer: Michael Young | Date: 08/20/2019 | Time:    | 11:26 |
|-----------------------------|------------------|----------|-------|
| Witness:                    |                  | Photo #: | 4     |