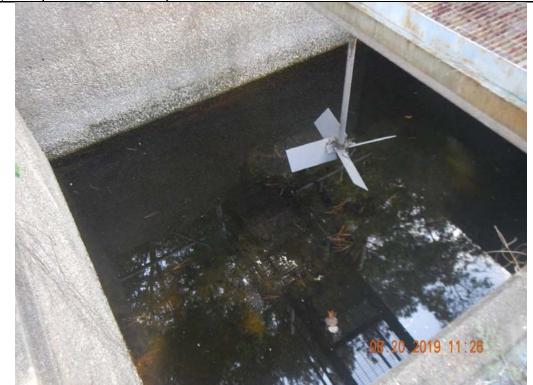

Photographer: Michael Young Date: 08/20/2019 Time: 11:26
Witness: Photo #: 2

Description: Chemical mixer in pretreatment unit.

| Water Division Photographic Evidence Sheet |       |                       |       |            |          |       |  |
|--------------------------------------------|-------|-----------------------|-------|------------|----------|-------|--|
| Location:                                  | Mille | er Transporters, Inc. |       |            |          |       |  |
| Photograp                                  | her:  | Michael Young         | Date: | 08/20/2019 | Time:    | 11:26 |  |
| Witness:                                   |       | _                     | _     | <u> </u>   | Photo #: | 3     |  |