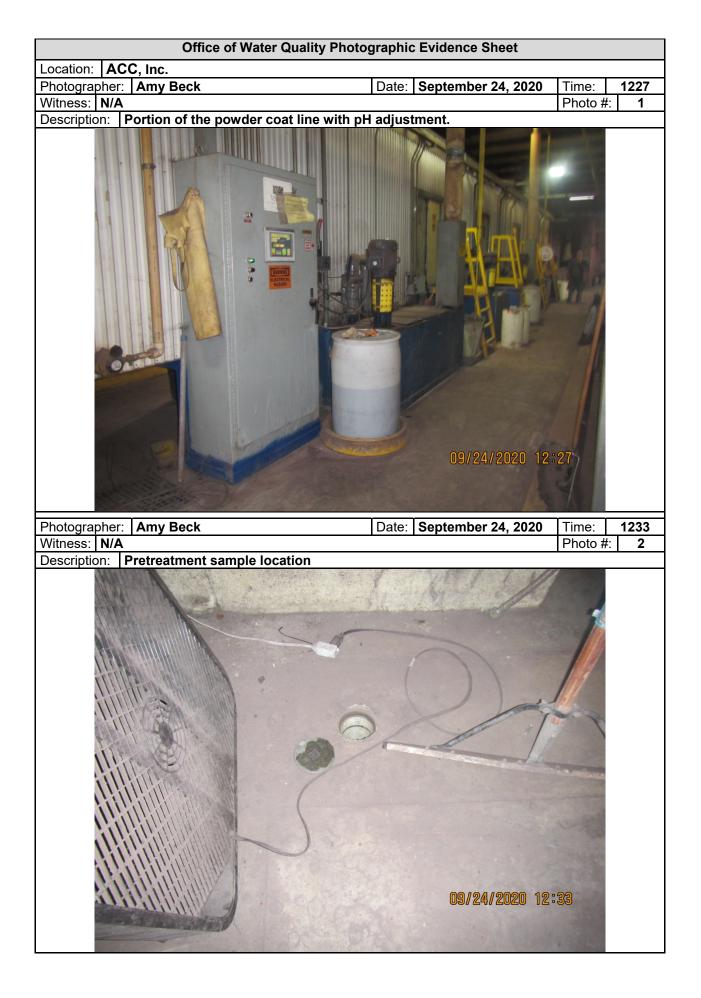

| 445.                                                                                 | ENVIRONMENTAL                      | OFFICE OF WATER QUALITY<br>INSPECTION REPORT           |                                                 |                                                             |          |                         |                        |  |  |  |
|--------------------------------------------------------------------------------------|------------------------------------|--------------------------------------------------------|-------------------------------------------------|-------------------------------------------------------------|----------|-------------------------|------------------------|--|--|--|
| · INT                                                                                | QUALITY                            | AFIN: 58-00105 PI                                      |                                                 | ERMIT #: <b>AR0021</b>                                      | 768      |                         | DATE: 9/24/2020        |  |  |  |
|                                                                                      | AAD ERVIE                          | COUNTY: 58 Pope                                        |                                                 |                                                             | PDS ‡    | #: <b>114304</b>        | MEDIA: WN              |  |  |  |
|                                                                                      |                                    | GPS LAT: 35.302796 LONG: -93.123140 LOCATION: Entrance |                                                 |                                                             |          |                         |                        |  |  |  |
|                                                                                      | FACILITY INFORMAT                  |                                                        | INSPECTION INFORMATION                          |                                                             |          |                         |                        |  |  |  |
| NAME:<br>ACC, Inc.<br>LOCATION:                                                      |                                    |                                                        |                                                 | FACILITY TYPE:INSPECTOR ID#:2 - Industrial36537 S - State   |          |                         |                        |  |  |  |
| 97 Gunn Place                                                                        |                                    |                                                        | FACILITY EVALUATION RATING:<br>3 - Satisfactory |                                                             |          |                         |                        |  |  |  |
| сіту:<br>Russellville                                                                |                                    |                                                        |                                                 | DATE(S): ENTRY TIME: EXIT TIME:                             |          |                         | PERMIT EFFECTIVE DATE: |  |  |  |
| RESPONSIBLE OFFICIAL                                                                 |                                    |                                                        |                                                 | 9/24/2020 12                                                |          |                         |                        |  |  |  |
| NAME                                                                                 |                                    | •                                                      | 4                                               |                                                             |          | PERMIT EXPIRATION DATE: |                        |  |  |  |
|                                                                                      | rest Duvall / Plant Superintende   |                                                        |                                                 |                                                             |          |                         |                        |  |  |  |
| COMPANY:<br>ACC, Inc.                                                                |                                    |                                                        |                                                 | FAYETTEVILLE SHALE RELATED: N                               |          |                         |                        |  |  |  |
| MAILING ADDRESS:                                                                     |                                    |                                                        |                                                 | FAYETTEVILLE SHALE VIOLATIONS: N                            |          |                         |                        |  |  |  |
|                                                                                      | Gunn PI.<br>STATE, ZIP:            |                                                        | INSPECTION PARTICIPANTS                         |                                                             |          |                         |                        |  |  |  |
|                                                                                      | ssellville AR 72802                |                                                        | Kurt Orrick, ACC, Inc.                          |                                                             |          |                         |                        |  |  |  |
|                                                                                      | IE & EXT: / FAX:                   |                                                        |                                                 | Greg Kremers, Russellville City Corp.                       |          |                         |                        |  |  |  |
| 4/:<br>EMAII                                                                         | 9-890-3884 /                       |                                                        |                                                 |                                                             |          |                         |                        |  |  |  |
|                                                                                      |                                    |                                                        |                                                 |                                                             |          |                         |                        |  |  |  |
| CC                                                                                   | NTACTED DURING INSPECTION:         | No                                                     |                                                 |                                                             |          |                         |                        |  |  |  |
|                                                                                      |                                    | otiefac                                                | AREA EVA                                        |                                                             | valuatod | <b>`</b>                |                        |  |  |  |
| **                                                                                   | PERMIT                             | **                                                     | FLOW MEASUF                                     | isfactory, N=Not Applicable/Evaluated) REMENT ** STORMWATER |          |                         |                        |  |  |  |
| **                                                                                   | RECORDS/REPORTS                    | **                                                     | LABORATORY                                      |                                                             |          |                         | FACILITY SITE REVIEW   |  |  |  |
| **                                                                                   | <b>OPERATION &amp; MAINTENANCE</b> | **                                                     | EFFLUENT/REC                                    | CEIVING WATER ** SELF-MC                                    |          |                         | NITORING PROGRAM       |  |  |  |
| **                                                                                   | SAMPLING                           | **                                                     | SLUDGE HAND                                     | DLING/DISPOSAL <b>S</b> PRETREATMENT                        |          |                         |                        |  |  |  |
| **                                                                                   | OTHER:                             |                                                        |                                                 |                                                             |          |                         |                        |  |  |  |
| Th                                                                                   | in increation was conducted in a   |                                                        | SUMMARY C                                       |                                                             |          | for 2040 20             | 20                     |  |  |  |
| IN                                                                                   | is inspection was conducted in co  | onju                                                   | Inction with the                                | City of Russellvill                                         | e PCI    | tor 2019-20             | J20.                   |  |  |  |
| GENERAL COMMENTS                                                                     |                                    |                                                        |                                                 |                                                             |          |                         |                        |  |  |  |
|                                                                                      | etreatment procedure is pH adjus   |                                                        | •                                               | • •                                                         |          |                         | al contract lab, EEG,  |  |  |  |
| to conduct self-monitoring. The wet powder coat process is bermed for spill control. |                                    |                                                        |                                                 |                                                             |          |                         |                        |  |  |  |
|                                                                                      | -Am                                |                                                        |                                                 |                                                             |          |                         |                        |  |  |  |
| INS                                                                                  | SPECTOR'S SIGNATURE:               | Amy Beck                                               |                                                 |                                                             |          | DATE: <b>12/1/2020</b>  |                        |  |  |  |
|                                                                                      | 11                                 |                                                        | · MSC .                                         |                                                             |          |                         |                        |  |  |  |
|                                                                                      | PERVISOR'S SIGNATURE:              | 2                                                      | ~ Me Cal                                        | ۲<br>Kerri McCabe                                           |          |                         |                        |  |  |  |
| SU                                                                                   | DATE: 12/10/2020                   |                                                        |                                                 |                                                             |          |                         |                        |  |  |  |