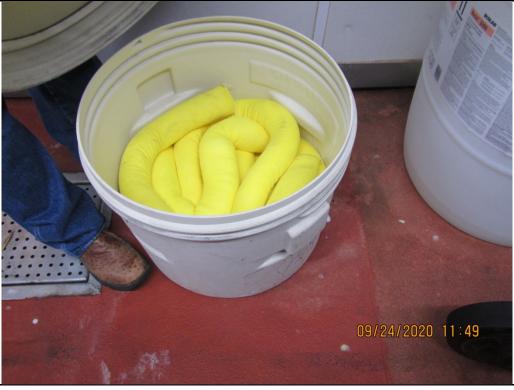

Description: Spill kit onsite at IU facility.

Photographer:Amy BeckDate:September 24, 2020Time:1150Witness:N/APhoto #:2

Description: Chemical storage area.