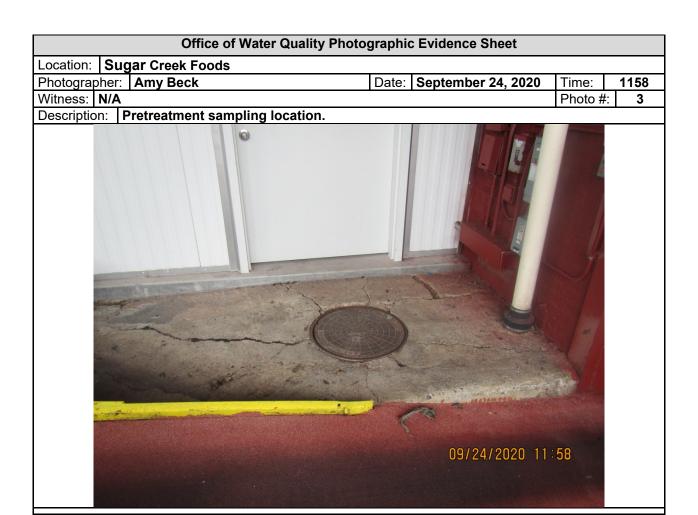

**Additional Comments:** 

Name of Industry: Sugar Creek Foods

**Industry Contacts: Larry Dilday, Dalton Van Horn** 

| Office of Water Quality Photographic Evidence Sheet |                  |       |                    |          |      |  |  |  |
|-----------------------------------------------------|------------------|-------|--------------------|----------|------|--|--|--|
| Location: S                                         | ugar Creek Foods |       |                    |          |      |  |  |  |
| Photographe                                         | r: Amy Beck      | Date: | September 24, 2020 | Time:    | 1149 |  |  |  |
| Witness: N/                                         | A                |       |                    | Photo #: | 1    |  |  |  |