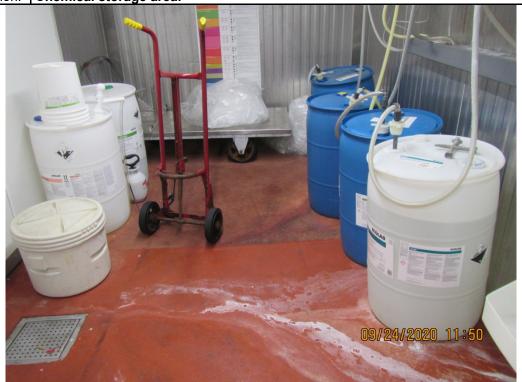

Description: Spill kit onsite at IU facility.

Photographer:Amy BeckDate:September 24, 2020Time:1150Witness:N/APhoto #:2

Description: Chemical storage area.