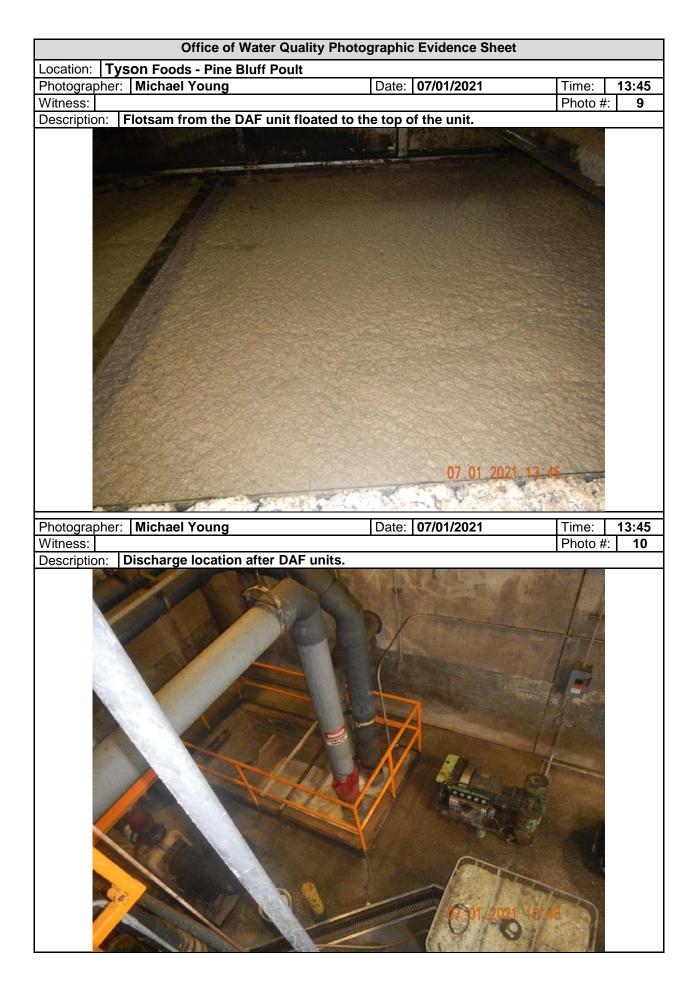

with Boyd Point WWTF. All sampling and analysis is completed by Boyd Point WWTF and the employees of Tyson Foods, Inc. are maintaining the pretreatment unit. Influent wastewater is collected in a large aboveground tank (see Photos 1-2), and there is some runoff collected from the trailer area and marinating floor (see Photo 3). Wastewater enters the building and is routed passed the DAF units (see Photo 4) and chemical flocculation is achieved (see Photos 5-6). Wastewater then enters the DAF units and the solids are floated to the top and skimmed off (see Photos 7-9). Following DAF treatment, the treated wastewater is routed to a flow device (see Photo 10) and sampled by Boyd Point WWTF at a representative sample point (see Photos 11-12). There were no issues with the pretreatment program at Tyson Foods, Inc. – Pine Bluff poultry plant.