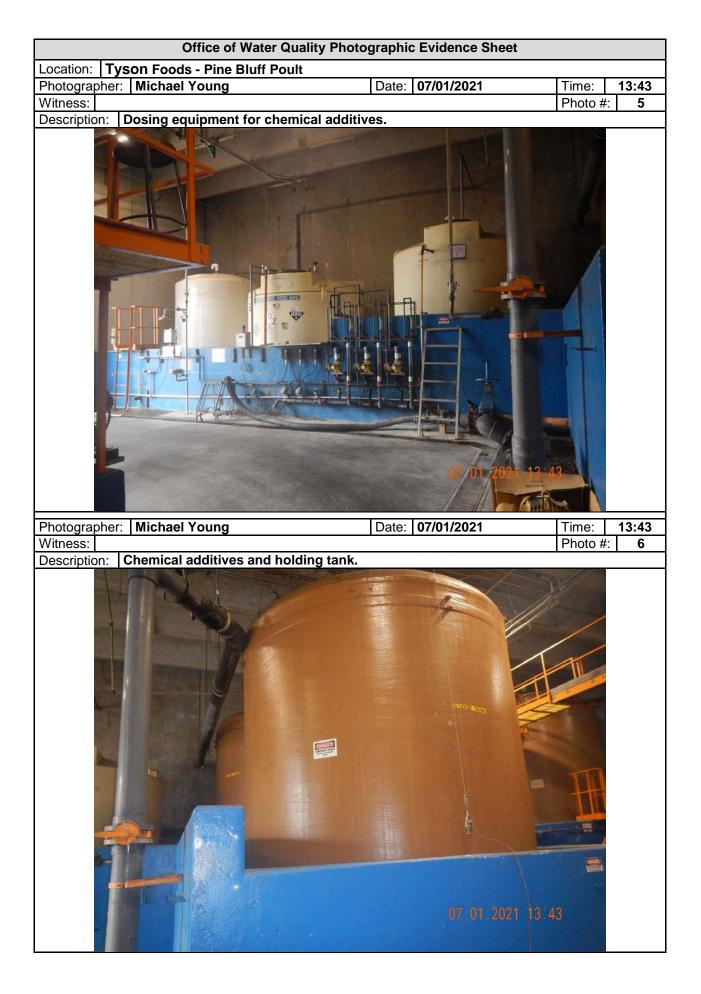

with Boyd Point WWTF. All sampling and analysis is completed by Boyd Point WWTF and the employees of Tyson Foods, Inc. are maintaining the pretreatment unit. Influent wastewater is collected in a large aboveground tank (see Photos 1-2), and there is some runoff collected from the trailer area and marinating floor (see Photo 3). Wastewater enters the building and is routed passed the DAF units (see Photo 4) and chemical flocculation is achieved (see Photos 5-6). Wastewater then enters the DAF units and the solids are floated to the top and skimmed off (see Photos 7-9). Following DAF treatment, the treated wastewater is routed to a flow device (see Photo 10) and sampled by Boyd Point WWTF at a representative sample point (see Photos 11-12). There were no issues with the pretreatment program at Tyson Foods, Inc. – Pine Bluff poultry plant.