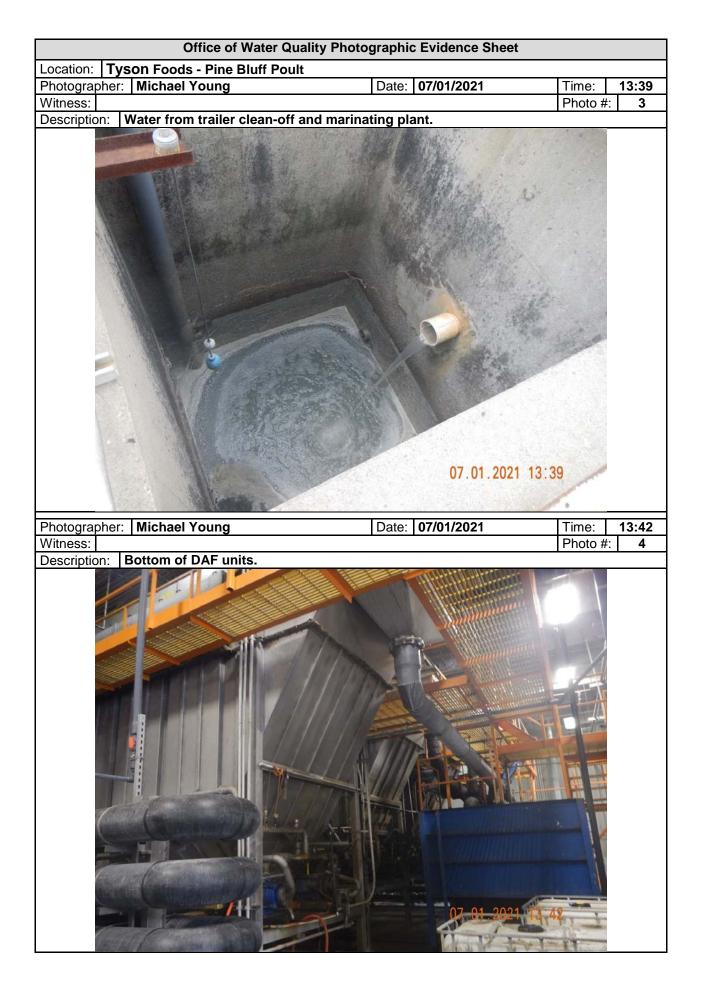

with Boyd Point WWTF. All sampling and analysis is completed by Boyd Point WWTF and the employees of Tyson Foods, Inc. are maintaining the pretreatment unit. Influent wastewater is collected in a large aboveground tank (see Photos 1-2), and there is some runoff collected from the trailer area and marinating floor (see Photo 3). Wastewater enters the building and is routed passed the DAF units (see Photo 4) and chemical flocculation is achieved (see Photos 5-6). Wastewater then enters the DAF units and the solids are floated to the top and skimmed off (see Photos 7-9). Following DAF treatment, the treated wastewater is routed to a flow device (see Photo 10) and sampled by Boyd Point WWTF at a representative sample point (see Photos 11-12). There were no issues with the pretreatment program at Tyson Foods, Inc. – Pine Bluff poultry plant.