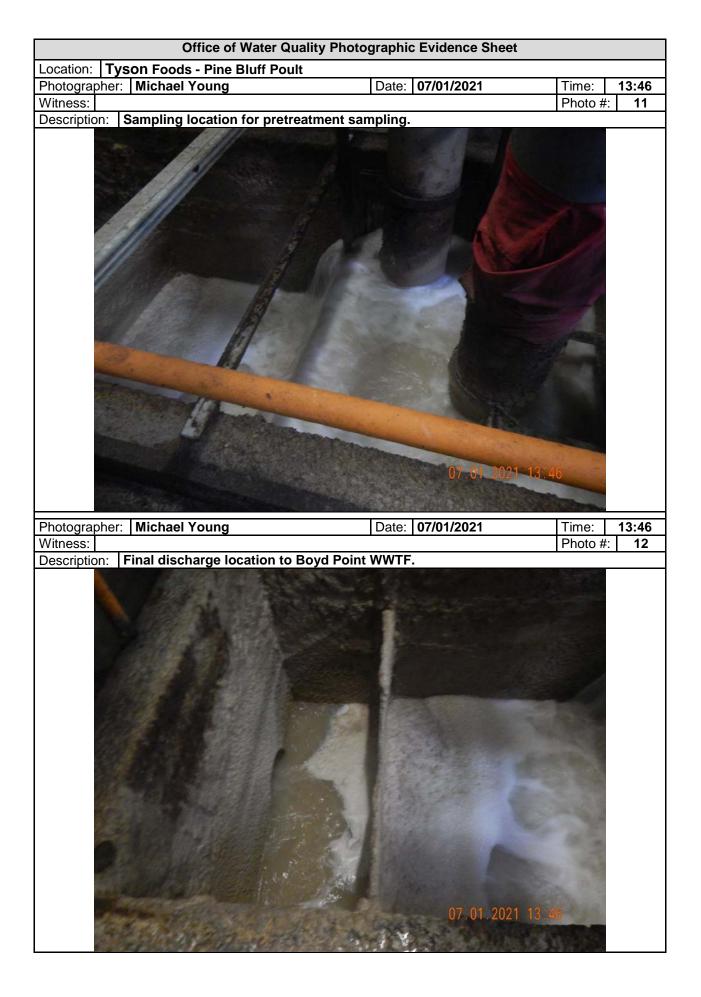

with Boyd Point WWTF. All sampling and analysis is completed by Boyd Point WWTF and the employees of Tyson Foods, Inc. are maintaining the pretreatment unit. Influent wastewater is collected in a large aboveground tank (see Photos 1-2), and there is some runoff collected from the trailer area and marinating floor (see Photo 3). Wastewater enters the building and is routed passed the DAF units (see Photo 4) and chemical flocculation is achieved (see Photos 5-6). Wastewater then enters the DAF units and the solids are floated to the top and skimmed off (see Photos 7-9). Following DAF treatment, the treated wastewater is routed to a flow device (see Photo 10) and sampled by Boyd Point WWTF at a representative sample point (see Photos 11-12). There were no issues with the pretreatment program at Tyson Foods, Inc. – Pine Bluff poultry plant.