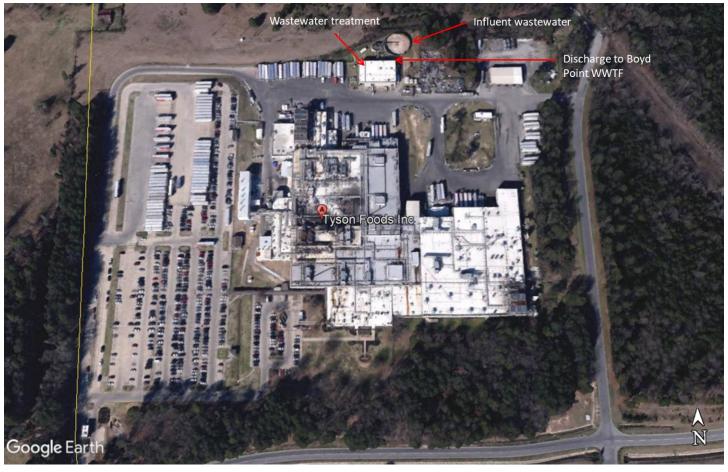

**Additional Comments:** 

Figure 1. Overview of Tyson Foods, Inc. – Pine Bluff Poultry Plant with the locations of the wastewater treatment units indicated.