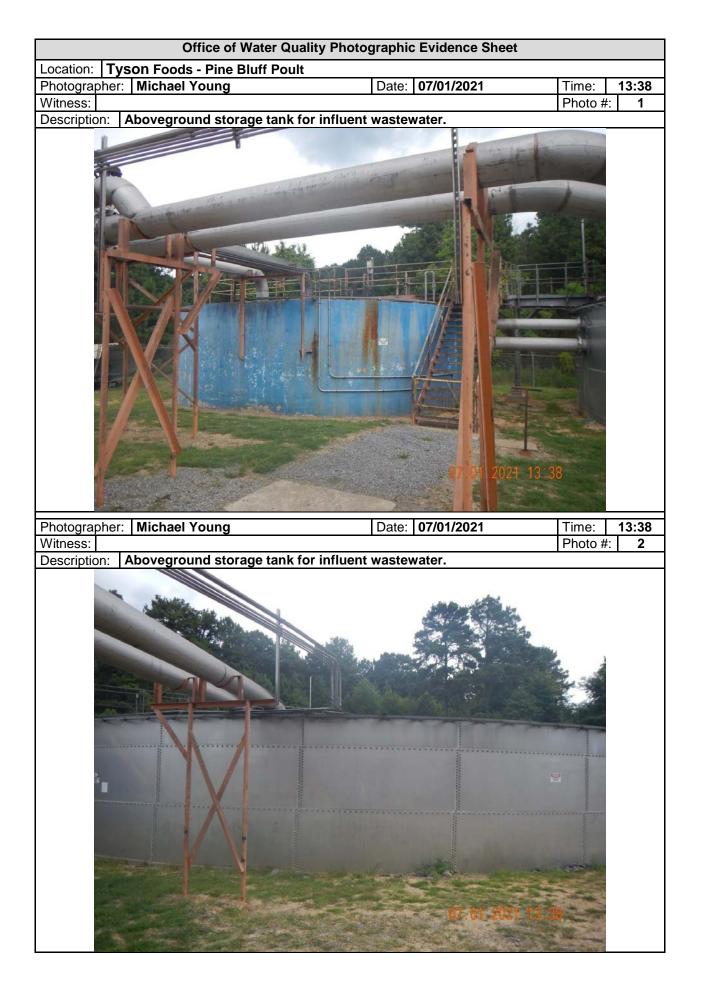

with Boyd Point WWTF. All sampling and analysis is completed by Boyd Point WWTF and the employees of Tyson Foods, Inc. are maintaining the pretreatment unit. Influent wastewater is collected in a large aboveground tank (see Photos 1-2), and there is some runoff collected from the trailer area and marinating floor (see Photo 3). Wastewater enters the building and is routed passed the DAF units (see Photo 4) and chemical flocculation is achieved (see Photos 5-6). Wastewater then enters the DAF units and the solids are floated to the top and skimmed off (see Photos 7-9). Following DAF treatment, the treated wastewater is routed to a flow device (see Photo 10) and sampled by Boyd Point WWTF at a representative sample point (see Photos 11-12). There were no issues with the pretreatment program at Tyson Foods, Inc. – Pine Bluff poultry plant.