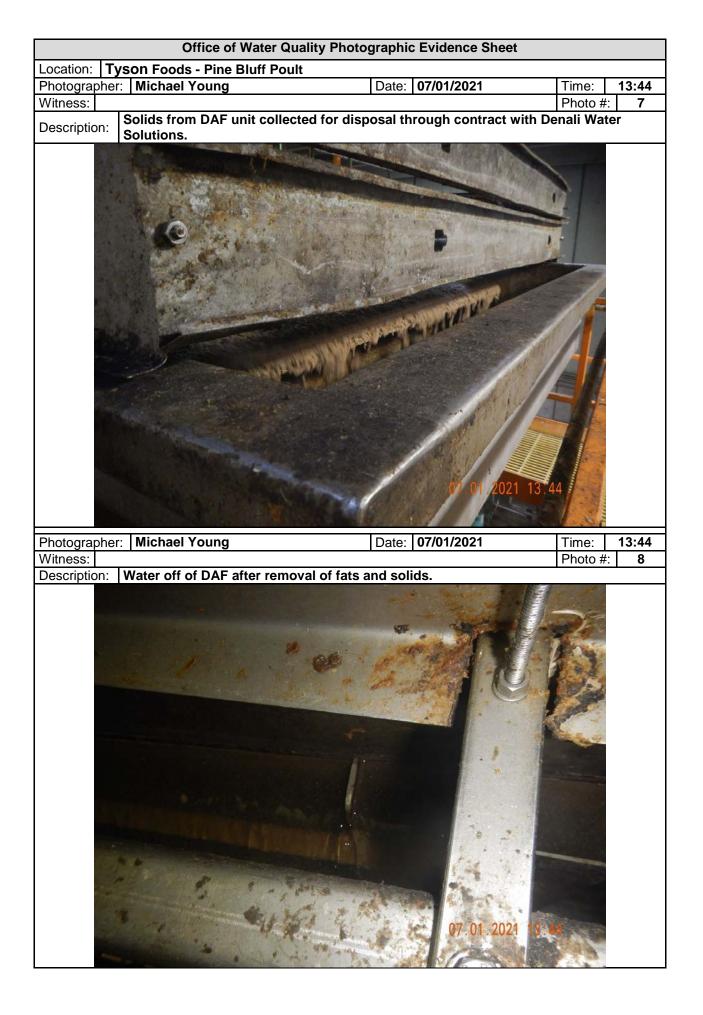

with Boyd Point WWTF. All sampling and analysis is completed by Boyd Point WWTF and the employees of Tyson Foods, Inc. are maintaining the pretreatment unit. Influent wastewater is collected in a large aboveground tank (see Photos 1-2), and there is some runoff collected from the trailer area and marinating floor (see Photo 3). Wastewater enters the building and is routed passed the DAF units (see Photo 4) and chemical flocculation is achieved (see Photos 5-6). Wastewater then enters the DAF units and the solids are floated to the top and skimmed off (see Photos 7-9). Following DAF treatment, the treated wastewater is routed to a flow device (see Photo 10) and sampled by Boyd Point WWTF at a representative sample point (see Photos 11-12). There were no issues with the pretreatment program at Tyson Foods, Inc. – Pine Bluff poultry plant.