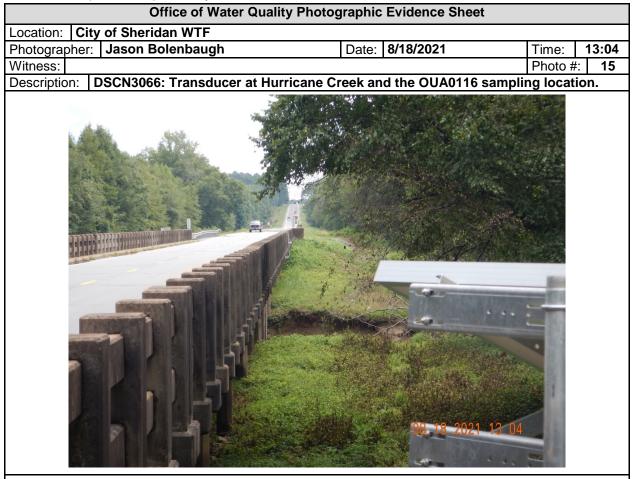

November 3, 2021

Honorable Joe Wise, Mayor City of Sheridan P.O. Box 44 Sheridan, AR 72150

RE: City of Sheridan WTF Inspection AFIN: 27-00022 Permit No.: AR0034347

Dear Mayor Wise:

On August 18, 2021, I performed a Compliance Evaluation Inspection of the above referenced facility in accordance with the provisions of the Federal Clean Water Act, the Arkansas Water and Air Pollution Control Act, and the regulations promulgated thereunder. A copy of the inspection report is enclosed for your records.