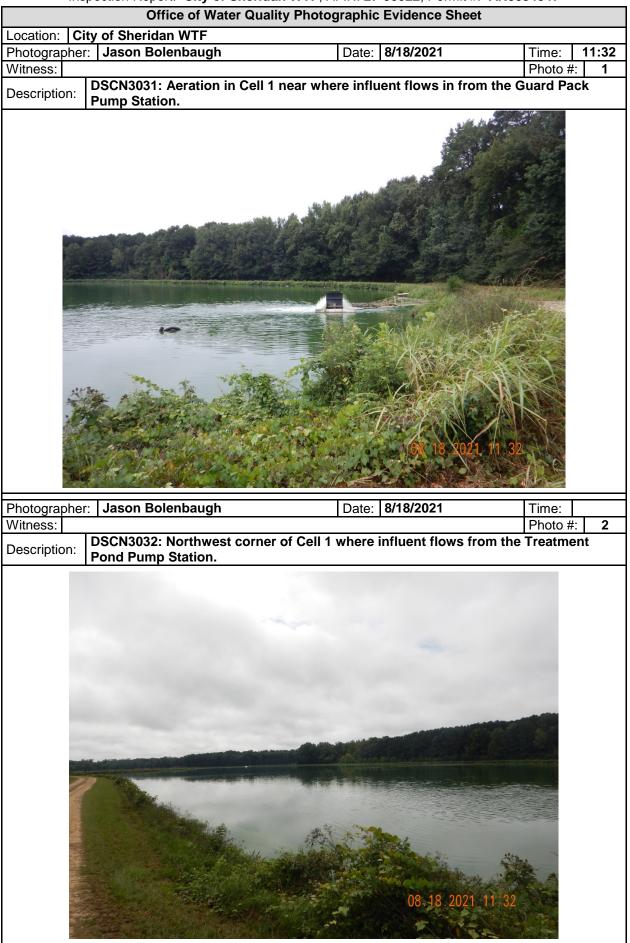

November 3, 2021

Honorable Joe Wise, Mayor City of Sheridan P.O. Box 44 Sheridan, AR 72150

RE: City of Sheridan WTF Inspection AFIN: 27-00022 Permit No.: AR0034347

Dear Mayor Wise:

On August 18, 2021, I performed a Compliance Evaluation Inspection of the above referenced facility in accordance with the provisions of the Federal Clean Water Act, the Arkansas Water and Air Pollution Control Act, and the regulations promulgated thereunder. A copy of the inspection report is enclosed for your records.