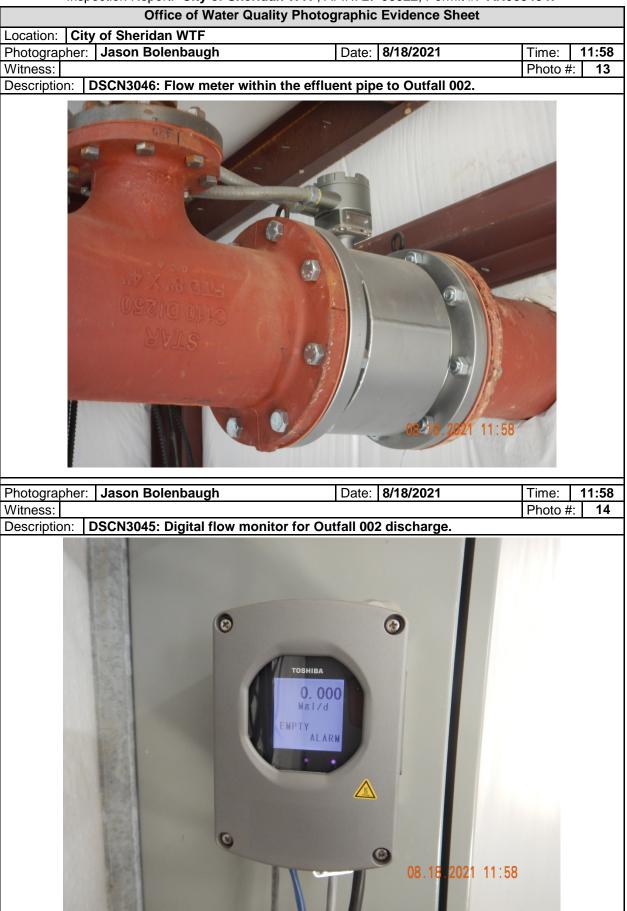

November 3, 2021

Honorable Joe Wise, Mayor City of Sheridan P.O. Box 44 Sheridan, AR 72150

RE: City of Sheridan WTF Inspection AFIN: 27-00022 Permit No.: AR0034347

Dear Mayor Wise:

On August 18, 2021, I performed a Compliance Evaluation Inspection of the above referenced facility in accordance with the provisions of the Federal Clean Water Act, the Arkansas Water and Air Pollution Control Act, and the regulations promulgated thereunder. A copy of the inspection report is enclosed for your records.