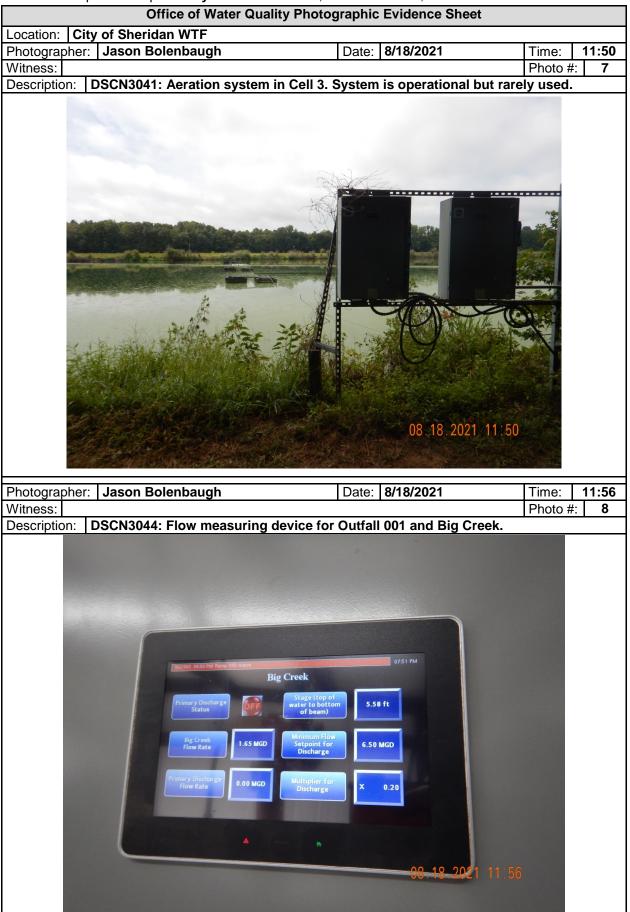

November 3, 2021

Honorable Joe Wise, Mayor City of Sheridan P.O. Box 44 Sheridan, AR 72150

RE: City of Sheridan WTF Inspection AFIN: 27-00022 Permit No.: AR0034347

Dear Mayor Wise:

On August 18, 2021, I performed a Compliance Evaluation Inspection of the above referenced facility in accordance with the provisions of the Federal Clean Water Act, the Arkansas Water and Air Pollution Control Act, and the regulations promulgated thereunder. A copy of the inspection report is enclosed for your records.