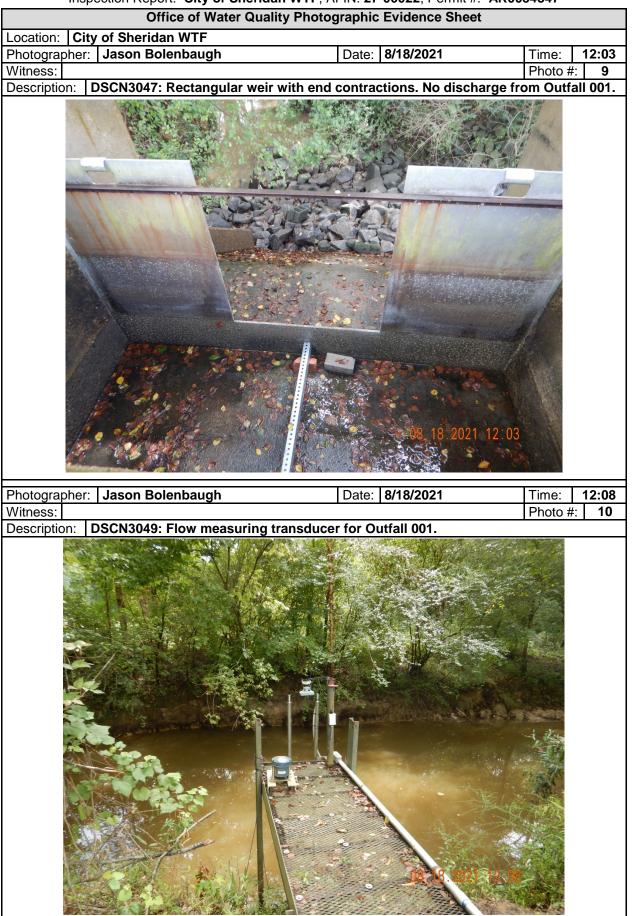

November 3, 2021

Honorable Joe Wise, Mayor City of Sheridan P.O. Box 44 Sheridan, AR 72150

RE: City of Sheridan WTF Inspection AFIN: 27-00022 Permit No.: AR0034347

Dear Mayor Wise:

On August 18, 2021, I performed a Compliance Evaluation Inspection of the above referenced facility in accordance with the provisions of the Federal Clean Water Act, the Arkansas Water and Air Pollution Control Act, and the regulations promulgated thereunder. A copy of the inspection report is enclosed for your records.