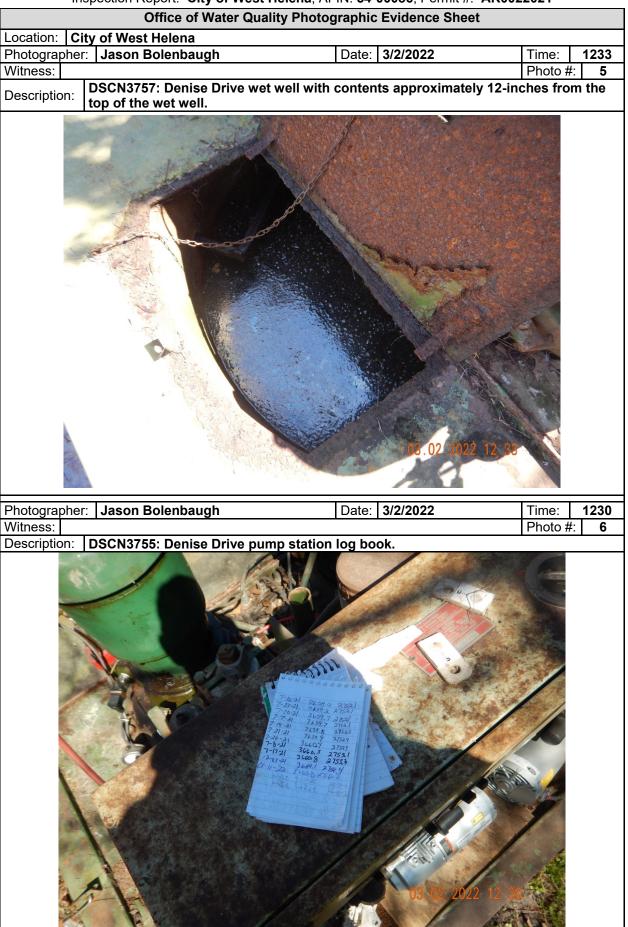

| ( in the second |                                                                                                                                                                                                                                                                                                                                                                                                                                     | OFFICE OF WATER QUALITY<br>INSPECTION REPORT |                             |                                                                                                                                                      |                                                                                     |              |                                     |
|-------------------------------------------------------------------------------------------------------------------------------------------------------------------------------------------------------------------------------------------------------------------------------------------------------------------------------------------------------------------------------------------------------------------------------------------------------------------------------------------------------------------------------------------------------------------------------------------------------------------------------------------------------------------------------------------------------------------------------------------------------------------------------------------------------------------------------------------------------------------------------------------------------------------------------------------------------------------------------------------------------------------------------------------------------------------------------------------------------------------------------------------------------------------------------------------------------------------------------------------------------------------------------------------------------------------------------------------------------------------------------------------------------------------------------------------------------------------------------------------------------------------------------------------------------------------------------------------------------------------------------------------------------------------------------------------------------------------------------------------------------------------------------------------------------------------------------------------------------------------------------------------------------------------------------------------------------------------------------------------------------------------------------------------------------------------------------------------------------------------------------|-------------------------------------------------------------------------------------------------------------------------------------------------------------------------------------------------------------------------------------------------------------------------------------------------------------------------------------------------------------------------------------------------------------------------------------|----------------------------------------------|-----------------------------|------------------------------------------------------------------------------------------------------------------------------------------------------|-------------------------------------------------------------------------------------|--------------|-------------------------------------|
| . EN 1 10.4                                                                                                                                                                                                                                                                                                                                                                                                                                                                                                                                                                                                                                                                                                                                                                                                                                                                                                                                                                                                                                                                                                                                                                                                                                                                                                                                                                                                                                                                                                                                                                                                                                                                                                                                                                                                                                                                                                                                                                                                                                                                                                                   | QUALITY                                                                                                                                                                                                                                                                                                                                                                                                                             |                                              |                             | ERMIT #: AR00220                                                                                                                                     | -                                                                                   |              | DATE: 3/2/2022                      |
|                                                                                                                                                                                                                                                                                                                                                                                                                                                                                                                                                                                                                                                                                                                                                                                                                                                                                                                                                                                                                                                                                                                                                                                                                                                                                                                                                                                                                                                                                                                                                                                                                                                                                                                                                                                                                                                                                                                                                                                                                                                                                                                               | AND ENVIRO                                                                                                                                                                                                                                                                                                                                                                                                                          |                                              | OUNTY: 54 Phillip           |                                                                                                                                                      |                                                                                     | #: 119872    | MEDIA: WN                           |
|                                                                                                                                                                                                                                                                                                                                                                                                                                                                                                                                                                                                                                                                                                                                                                                                                                                                                                                                                                                                                                                                                                                                                                                                                                                                                                                                                                                                                                                                                                                                                                                                                                                                                                                                                                                                                                                                                                                                                                                                                                                                                                                               |                                                                                                                                                                                                                                                                                                                                                                                                                                     |                                              |                             |                                                                                                                                                      |                                                                                     | N: ********* |                                     |
| NAME                                                                                                                                                                                                                                                                                                                                                                                                                                                                                                                                                                                                                                                                                                                                                                                                                                                                                                                                                                                                                                                                                                                                                                                                                                                                                                                                                                                                                                                                                                                                                                                                                                                                                                                                                                                                                                                                                                                                                                                                                                                                                                                          |                                                                                                                                                                                                                                                                                                                                                                                                                                     | ION                                          |                             | FACILITY TYPE:                                                                                                                                       | INSPECTION INFORMATION           FACILITY TYPE:         INSPECTOR ID#:              |              |                                     |
|                                                                                                                                                                                                                                                                                                                                                                                                                                                                                                                                                                                                                                                                                                                                                                                                                                                                                                                                                                                                                                                                                                                                                                                                                                                                                                                                                                                                                                                                                                                                                                                                                                                                                                                                                                                                                                                                                                                                                                                                                                                                                                                               | ty of West Helena                                                                                                                                                                                                                                                                                                                                                                                                                   |                                              |                             | FACILITY TYPE:         INSPECTOR ID#:           1 - Municipal         83321 S - State           FACILITY EVALUATION RATING:         INSPECTION TYPE: |                                                                                     |              |                                     |
|                                                                                                                                                                                                                                                                                                                                                                                                                                                                                                                                                                                                                                                                                                                                                                                                                                                                                                                                                                                                                                                                                                                                                                                                                                                                                                                                                                                                                                                                                                                                                                                                                                                                                                                                                                                                                                                                                                                                                                                                                                                                                                                               | Iltiple Locations                                                                                                                                                                                                                                                                                                                                                                                                                   |                                              | ļ                           | 1 - Unsatisfactory SSO/Collection System                                                                                                             |                                                                                     |              |                                     |
| -                                                                                                                                                                                                                                                                                                                                                                                                                                                                                                                                                                                                                                                                                                                                                                                                                                                                                                                                                                                                                                                                                                                                                                                                                                                                                                                                                                                                                                                                                                                                                                                                                                                                                                                                                                                                                                                                                                                                                                                                                                                                                                                             | est Helena                                                                                                                                                                                                                                                                                                                                                                                                                          |                                              | 1                           |                                                                                                                                                      | DATE(S): ENTRY TIME: EXIT TIME: PERMIT EFFECTIVE DATE:                              |              |                                     |
|                                                                                                                                                                                                                                                                                                                                                                                                                                                                                                                                                                                                                                                                                                                                                                                                                                                                                                                                                                                                                                                                                                                                                                                                                                                                                                                                                                                                                                                                                                                                                                                                                                                                                                                                                                                                                                                                                                                                                                                                                                                                                                                               | RESPONSIBLE OFFIC                                                                                                                                                                                                                                                                                                                                                                                                                   |                                              |                             | 3/Z/ZUZZ 03                                                                                                                                          | . 10                                                                                | 13.50        | 2/1/2019<br>PERMIT EXPIRATION DATE: |
|                                                                                                                                                                                                                                                                                                                                                                                                                                                                                                                                                                                                                                                                                                                                                                                                                                                                                                                                                                                                                                                                                                                                                                                                                                                                                                                                                                                                                                                                                                                                                                                                                                                                                                                                                                                                                                                                                                                                                                                                                                                                                                                               | e: / TITLE<br>vin A. Smith / Mayor                                                                                                                                                                                                                                                                                                                                                                                                  |                                              |                             |                                                                                                                                                      |                                                                                     |              | 1/31/2024                           |
| COMF                                                                                                                                                                                                                                                                                                                                                                                                                                                                                                                                                                                                                                                                                                                                                                                                                                                                                                                                                                                                                                                                                                                                                                                                                                                                                                                                                                                                                                                                                                                                                                                                                                                                                                                                                                                                                                                                                                                                                                                                                                                                                                                          | PANY:                                                                                                                                                                                                                                                                                                                                                                                                                               |                                              | ļ                           | FAYETTEVILLE SHALE RELATED: N                                                                                                                        |                                                                                     |              |                                     |
|                                                                                                                                                                                                                                                                                                                                                                                                                                                                                                                                                                                                                                                                                                                                                                                                                                                                                                                                                                                                                                                                                                                                                                                                                                                                                                                                                                                                                                                                                                                                                                                                                                                                                                                                                                                                                                                                                                                                                                                                                                                                                                                               | ty of Helena-West Helena                                                                                                                                                                                                                                                                                                                                                                                                            |                                              | ļ                           | FAYETTEVILLE SHALE VIOLATIONS: N                                                                                                                     |                                                                                     |              |                                     |
|                                                                                                                                                                                                                                                                                                                                                                                                                                                                                                                                                                                                                                                                                                                                                                                                                                                                                                                                                                                                                                                                                                                                                                                                                                                                                                                                                                                                                                                                                                                                                                                                                                                                                                                                                                                                                                                                                                                                                                                                                                                                                                                               | D. Box 248                                                                                                                                                                                                                                                                                                                                                                                                                          |                                              | I                           |                                                                                                                                                      | INSPECTION PARTICIPANTS                                                             |              |                                     |
|                                                                                                                                                                                                                                                                                                                                                                                                                                                                                                                                                                                                                                                                                                                                                                                                                                                                                                                                                                                                                                                                                                                                                                                                                                                                                                                                                                                                                                                                                                                                                                                                                                                                                                                                                                                                                                                                                                                                                                                                                                                                                                                               | , state, zip:<br>Iena AR 72342                                                                                                                                                                                                                                                                                                                                                                                                      |                                              | ļ                           |                                                                                                                                                      | NAMETTITLE/PHONE/FAX/EMAIL/ETC.:<br>Jeff Patterson, General Manager, (870) 816-5251 |              |                                     |
| PHON                                                                                                                                                                                                                                                                                                                                                                                                                                                                                                                                                                                                                                                                                                                                                                                                                                                                                                                                                                                                                                                                                                                                                                                                                                                                                                                                                                                                                                                                                                                                                                                                                                                                                                                                                                                                                                                                                                                                                                                                                                                                                                                          | NE & EXT: / FAX:                                                                                                                                                                                                                                                                                                                                                                                                                    |                                              | ļ                           | Joey Williams, Maintenance, (870) 228-2874                                                                                                           |                                                                                     |              |                                     |
| 870<br>EMAIL                                                                                                                                                                                                                                                                                                                                                                                                                                                                                                                                                                                                                                                                                                                                                                                                                                                                                                                                                                                                                                                                                                                                                                                                                                                                                                                                                                                                                                                                                                                                                                                                                                                                                                                                                                                                                                                                                                                                                                                                                                                                                                                  | 0-817-7439 /                                                                                                                                                                                                                                                                                                                                                                                                                        |                                              | ļ                           | 1                                                                                                                                                    |                                                                                     |              |                                     |
|                                                                                                                                                                                                                                                                                                                                                                                                                                                                                                                                                                                                                                                                                                                                                                                                                                                                                                                                                                                                                                                                                                                                                                                                                                                                                                                                                                                                                                                                                                                                                                                                                                                                                                                                                                                                                                                                                                                                                                                                                                                                                                                               | ayor@helena-westhelena.us                                                                                                                                                                                                                                                                                                                                                                                                           |                                              |                             | 1                                                                                                                                                    |                                                                                     |              |                                     |
| CC                                                                                                                                                                                                                                                                                                                                                                                                                                                                                                                                                                                                                                                                                                                                                                                                                                                                                                                                                                                                                                                                                                                                                                                                                                                                                                                                                                                                                                                                                                                                                                                                                                                                                                                                                                                                                                                                                                                                                                                                                                                                                                                            | NTACTED DURING INSPECTION                                                                                                                                                                                                                                                                                                                                                                                                           | : <b>No</b>                                  |                             |                                                                                                                                                      |                                                                                     |              |                                     |
|                                                                                                                                                                                                                                                                                                                                                                                                                                                                                                                                                                                                                                                                                                                                                                                                                                                                                                                                                                                                                                                                                                                                                                                                                                                                                                                                                                                                                                                                                                                                                                                                                                                                                                                                                                                                                                                                                                                                                                                                                                                                                                                               | (S=S                                                                                                                                                                                                                                                                                                                                                                                                                                | atisfa                                       | Ctory, M=Marginal, U=Unsati | LUATIONS                                                                                                                                             | valuated                                                                            | ()           |                                     |
| **                                                                                                                                                                                                                                                                                                                                                                                                                                                                                                                                                                                                                                                                                                                                                                                                                                                                                                                                                                                                                                                                                                                                                                                                                                                                                                                                                                                                                                                                                                                                                                                                                                                                                                                                                                                                                                                                                                                                                                                                                                                                                                                            | PERMIT                                                                                                                                                                                                                                                                                                                                                                                                                              | **                                           | FLOW MEASUR                 |                                                                                                                                                      | **                                                                                  | STORMWA      |                                     |
| **                                                                                                                                                                                                                                                                                                                                                                                                                                                                                                                                                                                                                                                                                                                                                                                                                                                                                                                                                                                                                                                                                                                                                                                                                                                                                                                                                                                                                                                                                                                                                                                                                                                                                                                                                                                                                                                                                                                                                                                                                                                                                                                            | RECORDS/REPORTS                                                                                                                                                                                                                                                                                                                                                                                                                     | **                                           | LABORATORY                  |                                                                                                                                                      | **                                                                                  |              |                                     |
| U<br>**                                                                                                                                                                                                                                                                                                                                                                                                                                                                                                                                                                                                                                                                                                                                                                                                                                                                                                                                                                                                                                                                                                                                                                                                                                                                                                                                                                                                                                                                                                                                                                                                                                                                                                                                                                                                                                                                                                                                                                                                                                                                                                                       | OPERATION & MAINTENANCE                                                                                                                                                                                                                                                                                                                                                                                                             | **                                           |                             |                                                                                                                                                      | **                                                                                  |              | ITORING PROGRAM                     |
| **                                                                                                                                                                                                                                                                                                                                                                                                                                                                                                                                                                                                                                                                                                                                                                                                                                                                                                                                                                                                                                                                                                                                                                                                                                                                                                                                                                                                                                                                                                                                                                                                                                                                                                                                                                                                                                                                                                                                                                                                                                                                                                                            | SAMPLING<br>OTHER:                                                                                                                                                                                                                                                                                                                                                                                                                  |                                              | SLUDGE HAND                 | LING/DISPOSAL                                                                                                                                        |                                                                                     | PRETREAT     | MENI                                |
|                                                                                                                                                                                                                                                                                                                                                                                                                                                                                                                                                                                                                                                                                                                                                                                                                                                                                                                                                                                                                                                                                                                                                                                                                                                                                                                                                                                                                                                                                                                                                                                                                                                                                                                                                                                                                                                                                                                                                                                                                                                                                                                               |                                                                                                                                                                                                                                                                                                                                                                                                                                     |                                              | SUMMARY (                   |                                                                                                                                                      |                                                                                     |              |                                     |
| •                                                                                                                                                                                                                                                                                                                                                                                                                                                                                                                                                                                                                                                                                                                                                                                                                                                                                                                                                                                                                                                                                                                                                                                                                                                                                                                                                                                                                                                                                                                                                                                                                                                                                                                                                                                                                                                                                                                                                                                                                                                                                                                             | <ul> <li>On March 7, 2022, a request to Mayor Keven A. Smith and Mr. Jeff Patterson for additional information<br/>detailing specifics of the collection system was made but no response was provided. An additional request<br/>to Mayor Smith and Mr. Patterson was made on March 16, 2022. Again, no response was received. Failure<br/>to provide information is a violation of Part III, Section D.9 of the permit.</li> </ul> |                                              |                             |                                                                                                                                                      |                                                                                     |              |                                     |
| •                                                                                                                                                                                                                                                                                                                                                                                                                                                                                                                                                                                                                                                                                                                                                                                                                                                                                                                                                                                                                                                                                                                                                                                                                                                                                                                                                                                                                                                                                                                                                                                                                                                                                                                                                                                                                                                                                                                                                                                                                                                                                                                             | <ul> <li>The Miller Loop Pump Station is using a bypass pump as the main pumping mechanism due to both 60-hp<br/>pumps within the pump station not operating. Additionally, both pumps at the Denise Drive pump station<br/>were not operating at the time of the inspection. The permittee's failure to properly operate and maintain<br/>the pump stations is in violation of Part III, Section B.1.A of the permit.</li> </ul>   |                                              |                             |                                                                                                                                                      |                                                                                     |              |                                     |
| •                                                                                                                                                                                                                                                                                                                                                                                                                                                                                                                                                                                                                                                                                                                                                                                                                                                                                                                                                                                                                                                                                                                                                                                                                                                                                                                                                                                                                                                                                                                                                                                                                                                                                                                                                                                                                                                                                                                                                                                                                                                                                                                             | <ul> <li>Pump stations lack emergency contact information in the event a member of the public identifies an<br/>overflow or pump station failure.</li> </ul>                                                                                                                                                                                                                                                                        |                                              |                             |                                                                                                                                                      |                                                                                     |              |                                     |