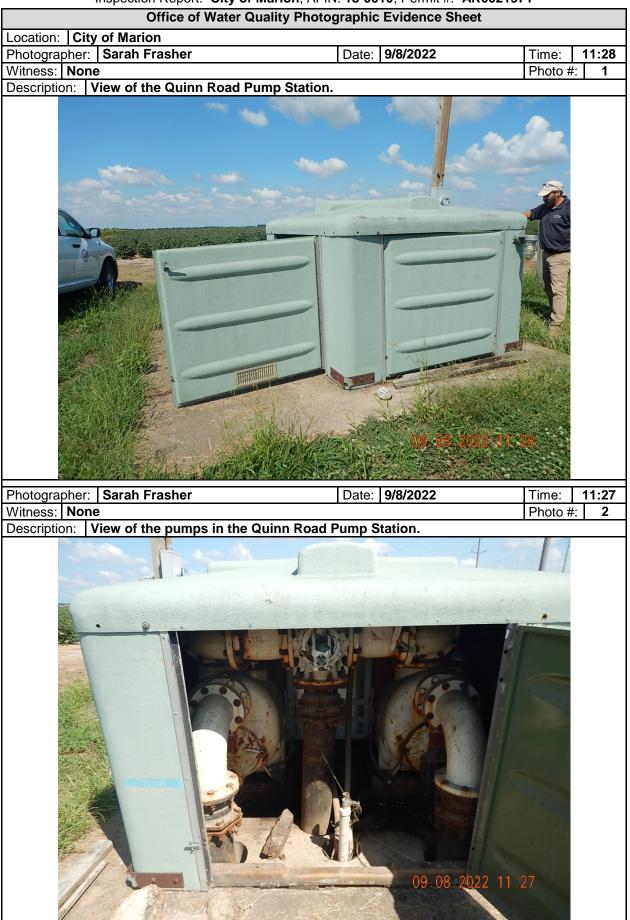

| PUMP STATION VISIT (COMPLETE A SEPARATE CHECKLIST FOR EACH PUMP STATION VISITED)      |                              |                  |  |  |
|---------------------------------------------------------------------------------------|------------------------------|------------------|--|--|
| GENERAL INFORMATION AND OVERALL EVALUATION                                            | OS OM OU ONA                 |                  |  |  |
| NAME AND/OR LOCATION OF PUMP STATION:<br>Quinn Road                                   |                              |                  |  |  |
| TYPE(S) OF WASTE WATER RECEIVED: □RESIDENTIAL                                         |                              | AL DOTHER:       |  |  |
| NUMBER OF PUMPS: <u>2</u>                                                             | NUMBER OPERATIONAL: 2        |                  |  |  |
| NUMBER AND SIZE OF PUMPS APPEARS ADEQUATE:                                            |                              | ØS OM OU ONA ONE |  |  |
| EVIDENCE OF RECENT OVERFLOWS OR HIGH LEVELS:                                          |                              | ⊡Y ØN ⊡NA ⊡NE    |  |  |
|                                                                                       |                              |                  |  |  |
| GENERAL OPERATION AND MAINTENANCE                                                     |                              | ⊡S ⊠M ⊡U ⊡NA     |  |  |
| CLEAN AND WELL MAINTAINED WITH MINIMAL STORAG EQUIPMENT:                              |                              | ØS □M □U □NA □NE |  |  |
| GATES/DOORS/HATCHES/LIDS/ETC. LOCKED TO PREVE<br>ACCESS AND/OR TAMPERING:             | ⊡S ⊡M ⊠U ⊡NA ⊡NE             |                  |  |  |
| WET WELLS, SUMPS AND PITS ADEQUATELY COVERED PROTECTED:                               | ⊠S ⊡M ⊡U ⊡NA ⊡NE             |                  |  |  |
| ELECTRICAL CONTROLS COVERS CONDUIT AND EQUIP<br>INSTALLED AND MAINTAINED:             |                              | ØS OM OU ONA ONE |  |  |
| GUARDS AND SHIELDS IN PLACE AROUND MOVING EQU<br>DRIVESHAFTS, ETC.) :                 | <b>`</b>                     | ⊠S ⊡M ⊡U ⊡NA ⊡NE |  |  |
| ADEQUATE VENTILATION TO PREVENT EXCESSIVE CON<br>GASES AND FUMES:                     | NDENSATION AND/OR            | ⊠S ⊡M ⊡U ⊡NA ⊡NE |  |  |
| ADEQUATE LIGHTING FOR ROUTINE INSPECTION/MAIN                                         | TENANCE:                     | ØS OM OU ONA ONE |  |  |
| SEALS, VALVES AND PACKING ADEQUATELY MAINTAIN                                         | ED TO PREVENT LEAKS:         | ØS OM OU ONA ONE |  |  |
| MINIMAL ACCUMULATION OF GREASE AND SOLIDS IN W                                        | VET WELLS:                   | ØS OM OU ONA ONE |  |  |
|                                                                                       |                              |                  |  |  |
| BACKUP POWER AND ALARMS                                                               |                              | ØS OM OU ONA     |  |  |
| PROVISIONS FOR GENERATOR AND/OR EMERGENCY T                                           | RANSFER PUMP:                | ØS OM OU ONA ONE |  |  |
| AUDIBLE/VISUAL ALARM WITH EMERGENCY CONTACT I<br>emergency contact information posted | NFORMATION POSTED: <u>No</u> |                  |  |  |
| SCADA SYSTEM (LIST PARAMETERS MONITORED):                                             |                              | ⊡Y ⊡N ⊠NA ⊡NE    |  |  |
|                                                                                       |                              |                  |  |  |