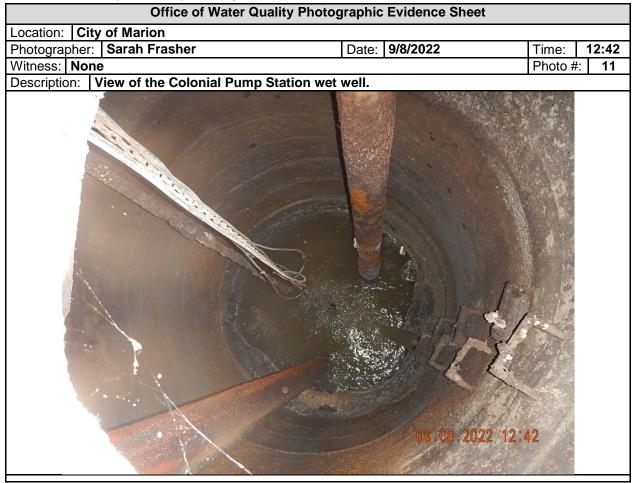

| PUMP STATION VISIT (COMPLETE A SEPARATE CHECKLIST FOR EACH PUMP STATION VISITED)       |                              |                  |  |  |
|----------------------------------------------------------------------------------------|------------------------------|------------------|--|--|
| GENERAL INFORMATION AND OVERALL EVALUATION                                             |                              |                  |  |  |
| NAME AND/OR LOCATION OF PUMP STATION:<br>Colonial Pump                                 |                              |                  |  |  |
| TYPE(S) OF WASTE WATER RECEIVED: ZRESIDENTIAL                                          |                              | AL DOTHER:       |  |  |
| NUMBER OF PUMPS: <u>2</u>                                                              | NUMBER OPERATIONAL: 2        |                  |  |  |
| NUMBER AND SIZE OF PUMPS APPEARS ADEQUATE:                                             |                              | ØS OM OU ONA ONE |  |  |
| EVIDENCE OF RECENT OVERFLOWS OR HIGH LEVELS:                                           |                              | ⊡Y ØN ⊡NA ⊡NE    |  |  |
|                                                                                        |                              |                  |  |  |
| GENERAL OPERATION AND MAINTENANCE                                                      |                              | ØS 🗆 M 🗇 U 🗆 NA  |  |  |
| CLEAN AND WELL MAINTAINED WITH MINIMAL STORAG EQUIPMENT:                               |                              | ØS OM OU ONA ONE |  |  |
| GATES/DOORS/HATCHES/LIDS/ETC. LOCKED TO PREVE<br>ACCESS AND/OR TAMPERING:              | ØS OM OU ONA ONE             |                  |  |  |
| WET WELLS, SUMPS AND PITS ADEQUATELY COVERED PROTECTED:                                | ⊠S ⊡M ⊡U ⊡NA ⊡NE             |                  |  |  |
| ELECTRICAL CONTROLS COVERS CONDUIT AND EQUIP<br>INSTALLED AND MAINTAINED:              |                              | ØS OM OU ONA ONE |  |  |
| GUARDS AND SHIELDS IN PLACE AROUND MOVING EQU<br>DRIVESHAFTS, ETC.) :                  |                              | ØS □M □U □NA □NE |  |  |
| ADEQUATE VENTILATION TO PREVENT EXCESSIVE CON<br>GASES AND FUMES:                      | NDENSATION AND/OR            | ØS OM OU ONA ONE |  |  |
| ADEQUATE LIGHTING FOR ROUTINE INSPECTION/MAIN                                          | TENANCE:                     | ØS OM OU ONA ONE |  |  |
| SEALS, VALVES AND PACKING ADEQUATELY MAINTAIN                                          | ED TO PREVENT LEAKS:         | ØS OM OU ONA ONE |  |  |
| MINIMAL ACCUMULATION OF GREASE AND SOLIDS IN V                                         | /ET WELLS:                   | ØS OM OU ONA ONE |  |  |
|                                                                                        |                              |                  |  |  |
| BACKUP POWER AND ALARMS                                                                |                              | ØS OM OU ONA     |  |  |
| PROVISIONS FOR GENERATOR AND/OR EMERGENCY T                                            | RANSFER PUMP:                | ØS OM OU ONA ONE |  |  |
| AUDIBLE/VISUAL ALARM WITH EMERGENCY CONTACT I<br>emergency contact information posted. | NFORMATION POSTED: <u>No</u> |                  |  |  |
| SCADA SYSTEM (LIST PARAMETERS MONITORED):                                              | ⊡Y ⊡N ⊠NA ⊡NE                |                  |  |  |
|                                                                                        |                              |                  |  |  |