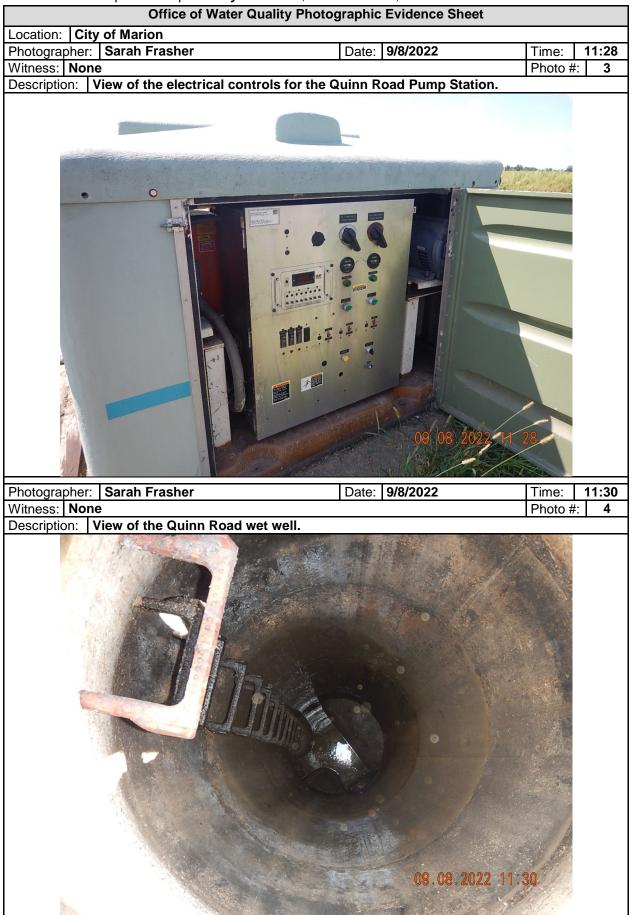

| PUMP STATION VISIT (COMPLETE A SEPARATE CHECKLIST FOR EACH PUMP STATION VISITED)      |                              |                  |  |  |
|---------------------------------------------------------------------------------------|------------------------------|------------------|--|--|
| GENERAL INFORMATION AND OVERALL EVALUATION                                            | OS OM OU ONA                 |                  |  |  |
| NAME AND/OR LOCATION OF PUMP STATION:<br>Quinn Road                                   |                              |                  |  |  |
| TYPE(S) OF WASTE WATER RECEIVED: □RESIDENTIAL                                         |                              | AL DOTHER:       |  |  |
| NUMBER OF PUMPS: <u>2</u>                                                             | NUMBER OPERATIONAL: 2        |                  |  |  |
| NUMBER AND SIZE OF PUMPS APPEARS ADEQUATE:                                            |                              | ØS OM OU ONA ONE |  |  |
| EVIDENCE OF RECENT OVERFLOWS OR HIGH LEVELS:                                          |                              | ⊡Y ØN ⊡NA ⊡NE    |  |  |
|                                                                                       |                              |                  |  |  |
| GENERAL OPERATION AND MAINTENANCE                                                     |                              | ⊡S ⊠M ⊡U ⊡NA     |  |  |
| CLEAN AND WELL MAINTAINED WITH MINIMAL STORAG EQUIPMENT:                              |                              | ØS □M □U □NA □NE |  |  |
| GATES/DOORS/HATCHES/LIDS/ETC. LOCKED TO PREVE<br>ACCESS AND/OR TAMPERING:             | ⊡S ⊡M ⊠U ⊡NA ⊡NE             |                  |  |  |
| WET WELLS, SUMPS AND PITS ADEQUATELY COVERED PROTECTED:                               | ⊠S ⊡M ⊡U ⊡NA ⊡NE             |                  |  |  |
| ELECTRICAL CONTROLS COVERS CONDUIT AND EQUIP<br>INSTALLED AND MAINTAINED:             |                              | ØS OM OU ONA ONE |  |  |
| GUARDS AND SHIELDS IN PLACE AROUND MOVING EQU<br>DRIVESHAFTS, ETC.) :                 | <b>`</b>                     | ⊠S ⊡M ⊡U ⊡NA ⊡NE |  |  |
| ADEQUATE VENTILATION TO PREVENT EXCESSIVE CON<br>GASES AND FUMES:                     | NDENSATION AND/OR            | ⊠S ⊡M ⊡U ⊡NA ⊡NE |  |  |
| ADEQUATE LIGHTING FOR ROUTINE INSPECTION/MAIN                                         | TENANCE:                     | ØS OM OU ONA ONE |  |  |
| SEALS, VALVES AND PACKING ADEQUATELY MAINTAIN                                         | ED TO PREVENT LEAKS:         | ØS OM OU ONA ONE |  |  |
| MINIMAL ACCUMULATION OF GREASE AND SOLIDS IN W                                        | VET WELLS:                   | ØS OM OU ONA ONE |  |  |
|                                                                                       |                              |                  |  |  |
| BACKUP POWER AND ALARMS                                                               |                              | ØS OM OU ONA     |  |  |
| PROVISIONS FOR GENERATOR AND/OR EMERGENCY T                                           | RANSFER PUMP:                | ØS OM OU ONA ONE |  |  |
| AUDIBLE/VISUAL ALARM WITH EMERGENCY CONTACT I<br>emergency contact information posted | NFORMATION POSTED: <u>No</u> |                  |  |  |
| SCADA SYSTEM (LIST PARAMETERS MONITORED):                                             |                              | ⊡Y ⊡N ⊠NA ⊡NE    |  |  |
|                                                                                       |                              |                  |  |  |