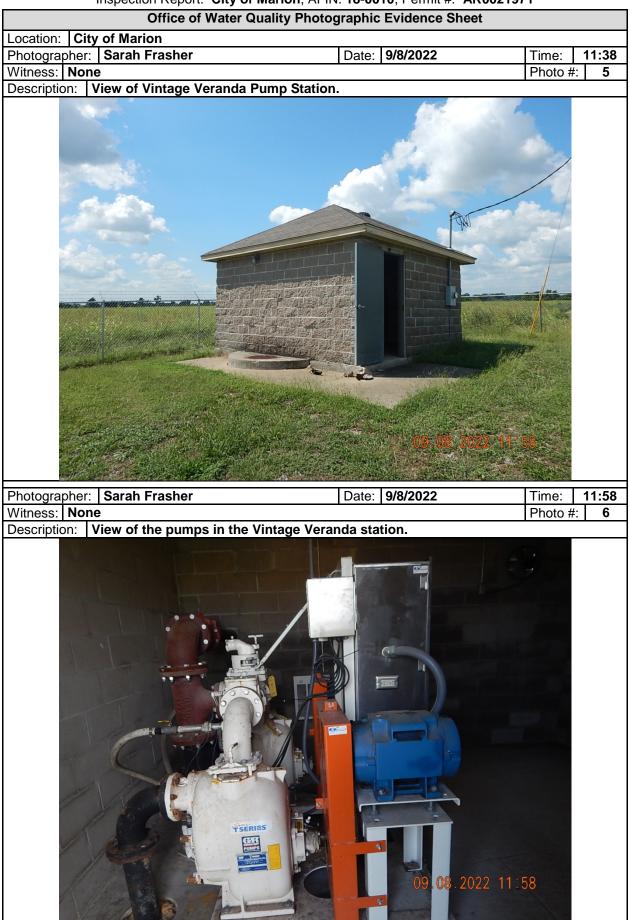

| PUMP STATION VISIT (COMPLETE A SEPARATE CHECKLIST FOR EACH PUMP STATION VISITED)       |                              |                  |  |  |  |
|----------------------------------------------------------------------------------------|------------------------------|------------------|--|--|--|
| GENERAL INFORMATION AND OVERALL EVALUATION                                             | ØS OM OU ONA                 |                  |  |  |  |
| NAME AND/OR LOCATION OF PUMP STATION:<br>Vintage Veranda                               |                              |                  |  |  |  |
| TYPE(S) OF WASTE WATER RECEIVED: □RESIDENTIAL                                          |                              | AL DOTHER:       |  |  |  |
| NUMBER OF PUMPS: <u>2</u>                                                              | NUMBER OPERATIONAL: 2        |                  |  |  |  |
| NUMBER AND SIZE OF PUMPS APPEARS ADEQUATE:                                             |                              | ØS OM OU ONA ONE |  |  |  |
| EVIDENCE OF RECENT OVERFLOWS OR HIGH LEVELS:                                           |                              | ⊡Y ØN ⊡NA ⊡NE    |  |  |  |
|                                                                                        |                              |                  |  |  |  |
| GENERAL OPERATION AND MAINTENANCE                                                      |                              | ØS 🗆 M 🗇 U 🗆 NA  |  |  |  |
| CLEAN AND WELL MAINTAINED WITH MINIMAL STORAG EQUIPMENT:                               |                              | ØS OM OU ONA ONE |  |  |  |
| GATES/DOORS/HATCHES/LIDS/ETC. LOCKED TO PREVE<br>ACCESS AND/OR TAMPERING:              | ØS OM OU ONA ONE             |                  |  |  |  |
| WET WELLS, SUMPS AND PITS ADEQUATELY COVERED PROTECTED:                                | ⊠S ⊡M ⊡U ⊡NA ⊡NE             |                  |  |  |  |
| ELECTRICAL CONTROLS COVERS CONDUIT AND EQUIP<br>INSTALLED AND MAINTAINED:              |                              | ⊠S ⊡M ⊡U ⊡NA ⊡NE |  |  |  |
| GUARDS AND SHIELDS IN PLACE AROUND MOVING EQU<br>DRIVESHAFTS, ETC.) :                  |                              | ⊠S ⊡M ⊡U ⊡NA ⊡NE |  |  |  |
| ADEQUATE VENTILATION TO PREVENT EXCESSIVE CON<br>GASES AND FUMES:                      | NDENSATION AND/OR            | ØS OM OU ONA ONE |  |  |  |
| ADEQUATE LIGHTING FOR ROUTINE INSPECTION/MAIN                                          | TENANCE:                     | ØS OM OU ONA ONE |  |  |  |
| SEALS, VALVES AND PACKING ADEQUATELY MAINTAIN                                          | ED TO PREVENT LEAKS:         | ØS OM OU ONA ONE |  |  |  |
| MINIMAL ACCUMULATION OF GREASE AND SOLIDS IN V                                         | /ET WELLS:                   | ⊡S ØM ⊡U ⊡NA ⊡NE |  |  |  |
|                                                                                        |                              |                  |  |  |  |
| BACKUP POWER AND ALARMS                                                                |                              | ØS OM OU ONA     |  |  |  |
| PROVISIONS FOR GENERATOR AND/OR EMERGENCY T                                            | RANSFER PUMP:                | ØS OM OU ONA ONE |  |  |  |
| AUDIBLE/VISUAL ALARM WITH EMERGENCY CONTACT I<br>emergency contact information posted. | NFORMATION POSTED: <u>No</u> |                  |  |  |  |
| SCADA SYSTEM (LIST PARAMETERS MONITORED):                                              | ⊡Y ⊡N ⊠NA ⊡NE                |                  |  |  |  |
|                                                                                        |                              |                  |  |  |  |