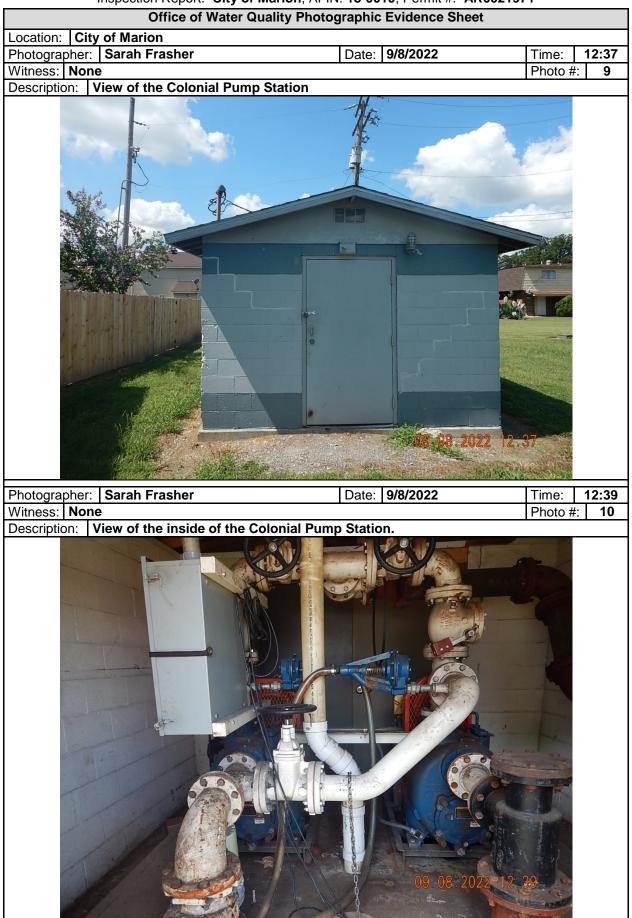

| PUMP STATION VISIT (COMPLETE A SEPARATE CHECKLIST FOR EACH PUMP STATION VISITED)       |                              |                  |  |  |
|----------------------------------------------------------------------------------------|------------------------------|------------------|--|--|
| GENERAL INFORMATION AND OVERALL EVALUATION                                             |                              |                  |  |  |
| NAME AND/OR LOCATION OF PUMP STATION:<br>Colonial Pump                                 |                              |                  |  |  |
| TYPE(S) OF WASTE WATER RECEIVED: ZRESIDENTIAL                                          |                              | AL DOTHER:       |  |  |
| NUMBER OF PUMPS: <u>2</u>                                                              | NUMBER OPERATIONAL: 2        |                  |  |  |
| NUMBER AND SIZE OF PUMPS APPEARS ADEQUATE:                                             |                              | ØS OM OU ONA ONE |  |  |
| EVIDENCE OF RECENT OVERFLOWS OR HIGH LEVELS:                                           |                              | ⊡Y ØN ⊡NA ⊡NE    |  |  |
|                                                                                        |                              |                  |  |  |
| GENERAL OPERATION AND MAINTENANCE                                                      |                              | ØS 🗆 M 🗇 U 🗆 NA  |  |  |
| CLEAN AND WELL MAINTAINED WITH MINIMAL STORAG EQUIPMENT:                               |                              | ØS OM OU ONA ONE |  |  |
| GATES/DOORS/HATCHES/LIDS/ETC. LOCKED TO PREVE<br>ACCESS AND/OR TAMPERING:              | ØS OM OU ONA ONE             |                  |  |  |
| WET WELLS, SUMPS AND PITS ADEQUATELY COVERED PROTECTED:                                | ⊠S ⊡M ⊡U ⊡NA ⊡NE             |                  |  |  |
| ELECTRICAL CONTROLS COVERS CONDUIT AND EQUIP<br>INSTALLED AND MAINTAINED:              |                              | ØS OM OU ONA ONE |  |  |
| GUARDS AND SHIELDS IN PLACE AROUND MOVING EQU<br>DRIVESHAFTS, ETC.) :                  |                              | ØS □M □U □NA □NE |  |  |
| ADEQUATE VENTILATION TO PREVENT EXCESSIVE CON<br>GASES AND FUMES:                      | NDENSATION AND/OR            | ØS OM OU ONA ONE |  |  |
| ADEQUATE LIGHTING FOR ROUTINE INSPECTION/MAIN                                          | TENANCE:                     | ØS OM OU ONA ONE |  |  |
| SEALS, VALVES AND PACKING ADEQUATELY MAINTAIN                                          | ED TO PREVENT LEAKS:         | ØS OM OU ONA ONE |  |  |
| MINIMAL ACCUMULATION OF GREASE AND SOLIDS IN V                                         | /ET WELLS:                   | ØS OM OU ONA ONE |  |  |
|                                                                                        |                              |                  |  |  |
| BACKUP POWER AND ALARMS                                                                |                              | ØS OM OU ONA     |  |  |
| PROVISIONS FOR GENERATOR AND/OR EMERGENCY T                                            | RANSFER PUMP:                | ØS OM OU ONA ONE |  |  |
| AUDIBLE/VISUAL ALARM WITH EMERGENCY CONTACT I<br>emergency contact information posted. | NFORMATION POSTED: <u>No</u> |                  |  |  |
| SCADA SYSTEM (LIST PARAMETERS MONITORED):                                              | ⊡Y ⊡N ⊠NA ⊡NE                |                  |  |  |
|                                                                                        |                              |                  |  |  |