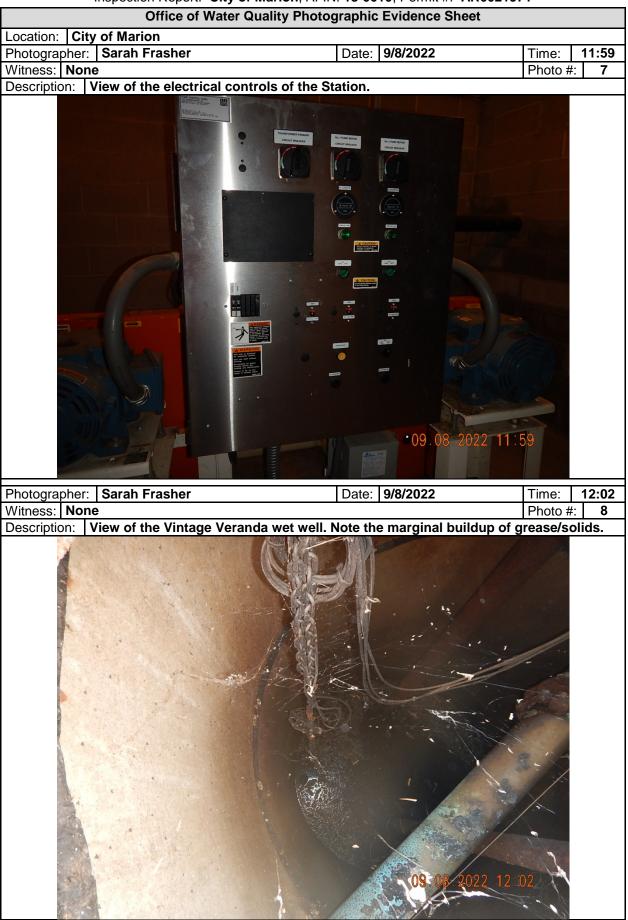

| PUMP STATION VISIT (COMPLETE A SEPARATE CHECKLIST FOR EACH PUMP STATION VISITED)       |                              |                  |  |  |  |
|----------------------------------------------------------------------------------------|------------------------------|------------------|--|--|--|
| GENERAL INFORMATION AND OVERALL EVALUATION                                             | ØS OM OU ONA                 |                  |  |  |  |
| NAME AND/OR LOCATION OF PUMP STATION:<br>Vintage Veranda                               |                              |                  |  |  |  |
| TYPE(S) OF WASTE WATER RECEIVED: □RESIDENTIAL                                          |                              | AL DOTHER:       |  |  |  |
| NUMBER OF PUMPS: <u>2</u>                                                              | NUMBER OPERATIONAL: 2        |                  |  |  |  |
| NUMBER AND SIZE OF PUMPS APPEARS ADEQUATE:                                             |                              | ØS OM OU ONA ONE |  |  |  |
| EVIDENCE OF RECENT OVERFLOWS OR HIGH LEVELS:                                           |                              | ⊡Y ØN ⊡NA ⊡NE    |  |  |  |
|                                                                                        |                              |                  |  |  |  |
| GENERAL OPERATION AND MAINTENANCE                                                      |                              | ØS 🗆 M 🗇 U 🗆 NA  |  |  |  |
| CLEAN AND WELL MAINTAINED WITH MINIMAL STORAG EQUIPMENT:                               |                              | ØS OM OU ONA ONE |  |  |  |
| GATES/DOORS/HATCHES/LIDS/ETC. LOCKED TO PREVE<br>ACCESS AND/OR TAMPERING:              | ØS OM OU ONA ONE             |                  |  |  |  |
| WET WELLS, SUMPS AND PITS ADEQUATELY COVERED PROTECTED:                                | ⊠S ⊡M ⊡U ⊡NA ⊡NE             |                  |  |  |  |
| ELECTRICAL CONTROLS COVERS CONDUIT AND EQUIP<br>INSTALLED AND MAINTAINED:              |                              | ⊠S ⊡M ⊡U ⊡NA ⊡NE |  |  |  |
| GUARDS AND SHIELDS IN PLACE AROUND MOVING EQU<br>DRIVESHAFTS, ETC.) :                  |                              | ⊠S ⊡M ⊡U ⊡NA ⊡NE |  |  |  |
| ADEQUATE VENTILATION TO PREVENT EXCESSIVE CON<br>GASES AND FUMES:                      | NDENSATION AND/OR            | ØS OM OU ONA ONE |  |  |  |
| ADEQUATE LIGHTING FOR ROUTINE INSPECTION/MAIN                                          | TENANCE:                     | ØS OM OU ONA ONE |  |  |  |
| SEALS, VALVES AND PACKING ADEQUATELY MAINTAIN                                          | ED TO PREVENT LEAKS:         | ØS OM OU ONA ONE |  |  |  |
| MINIMAL ACCUMULATION OF GREASE AND SOLIDS IN V                                         | /ET WELLS:                   | ⊡S ØM ⊡U ⊡NA ⊡NE |  |  |  |
|                                                                                        |                              |                  |  |  |  |
| BACKUP POWER AND ALARMS                                                                |                              | ØS OM OU ONA     |  |  |  |
| PROVISIONS FOR GENERATOR AND/OR EMERGENCY T                                            | RANSFER PUMP:                | ØS OM OU ONA ONE |  |  |  |
| AUDIBLE/VISUAL ALARM WITH EMERGENCY CONTACT I<br>emergency contact information posted. | NFORMATION POSTED: <u>No</u> |                  |  |  |  |
| SCADA SYSTEM (LIST PARAMETERS MONITORED):                                              | ⊡Y ⊡N ⊠NA ⊡NE                |                  |  |  |  |
|                                                                                        |                              |                  |  |  |  |