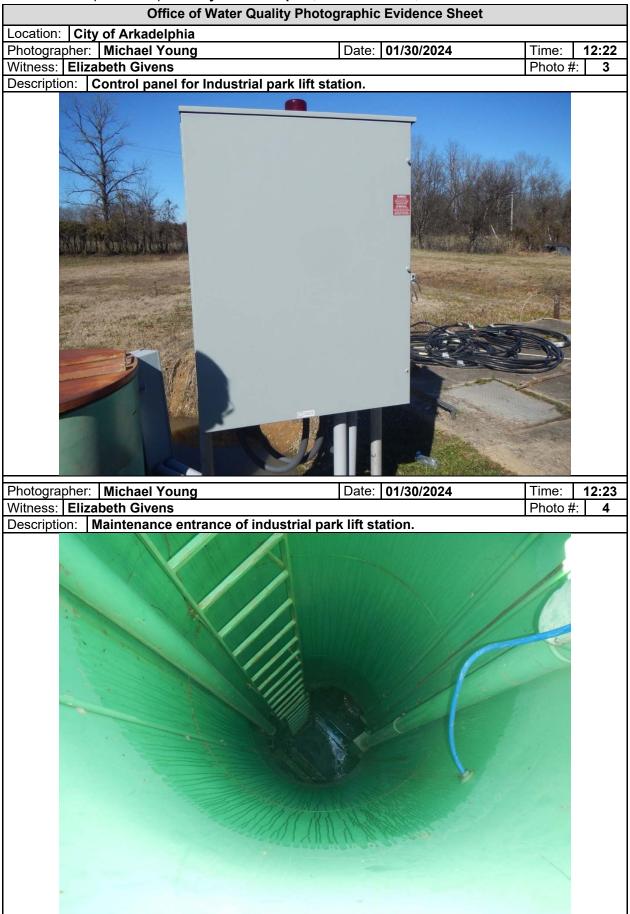

## GENERAL COMMENTS

This collections systems inspection consisted of visiting the main lift station and the industrial park lift station. At the main lift station, I observed the control panel and David Thomason stated that there were dial-out features of the main lift station (see photo 1). To access the pumps there was a spiral staircase that we did not enter (see photo 2). Pumps were in operation and there were no issues at the time of observation. We then traveled south of Gum Springs, AR where the Clark County Industrial Park is located. At the industrial park there is a very large wet well and pumps for the future expansion of the industrial park. I observed the control panel to be in good condition (see photo 3) and the ladder to access the pumps was also in good condition (see photo 4). In the wet well I observed a large storage capacity and very little foaming on top of the water (see photo 5).

| PUMP STATION VISIT (COMPLETE A SEPARATE CHECKLIST FOR EACH PUMP STATION VISITED) |                          |                  |  |  |  |
|----------------------------------------------------------------------------------|--------------------------|------------------|--|--|--|
| GENERAL INFORMATION AND OVERALL EVALUATION                                       | ØS OM OU ONA             |                  |  |  |  |
| NAME AND/OR LOCATION OF PUMP STATION: Industrial Park                            |                          |                  |  |  |  |
| TYPE(S) OF WASTE WATER RECEIVED: CRESIDENTIAL                                    |                          | AL OTHER:        |  |  |  |
| NUMBER OF PUMPS: 2                                                               | NUMBER OPERATIONAL: 2    |                  |  |  |  |
| NUMBER AND SIZE OF PUMPS APPEARS ADEQUATE:                                       |                          | ØS OM OU ONA ONE |  |  |  |
| EVIDENCE OF RECENT OVERFLOWS OR HIGH LEVELS:                                     |                          | ⊠Y ⊡N ⊡NA ⊡NE    |  |  |  |
|                                                                                  |                          |                  |  |  |  |
| GENERAL OPERATION AND MAINTENANCE                                                |                          | ØS OM OU ONA     |  |  |  |
| CLEAN AND WELL MAINTAINED WITH MINIMAL STORAG EQUIPMENT:                         |                          | ØS OM OU ONA ONE |  |  |  |
| GATES/DOORS/HATCHES/LIDS/ETC. LOCKED TO PREVE<br>ACCESS AND/OR TAMPERING:        |                          | ØS OM OU ONA ONE |  |  |  |
| WET WELLS, SUMPS AND PITS ADEQUATELY COVERED<br>PROTECTED:                       | ØS OM OU ONA ONE         |                  |  |  |  |
| ELECTRICAL CONTROLS COVERS CONDUIT AND EQUIF<br>INSTALLED AND MAINTAINED:        | ØS OM OU ONA ONE         |                  |  |  |  |
| GUARDS AND SHIELDS IN PLACE AROUND MOVING EQU<br>DRIVESHAFTS, ETC.) :            | UIPMENT (BELTS, PULLEYS, | ØS OM OU ONA ONE |  |  |  |
| ADEQUATE VENTILATION TO PREVENT EXCESSIVE CO<br>GASES AND FUMES:                 | NDENSATION AND/OR        | ØS OM OU ONA ONE |  |  |  |
| ADEQUATE LIGHTING FOR ROUTINE INSPECTION/MAIN                                    | TENANCE:                 | ØS OM OU ONA ONE |  |  |  |
| SEALS, VALVES AND PACKING ADEQUATELY MAINTAIN                                    | ED TO PREVENT LEAKS:     | ØS OM OU ONA ONE |  |  |  |
| MINIMAL ACCUMULATION OF GREASE AND SOLIDS IN V                                   | VET WELLS:               | ØS OM OU ONA ONE |  |  |  |
|                                                                                  |                          |                  |  |  |  |
| BACKUP POWER AND ALARMS                                                          |                          | ØS OM OU ONA     |  |  |  |
| PROVISIONS FOR GENERATOR AND/OR EMERGENCY T                                      | RANSFER PUMP:            | ØS OM OU ONA ONE |  |  |  |
| AUDIBLE/VISUAL ALARM WITH EMERGENCY CONTACT                                      | INFORMATION POSTED:      | ØS OM OU ONA ONE |  |  |  |
| SCADA SYSTEM (LIST PARAMETERS MONITORED):                                        |                          | ⊡Y ØN □NA □NE    |  |  |  |
|                                                                                  |                          |                  |  |  |  |