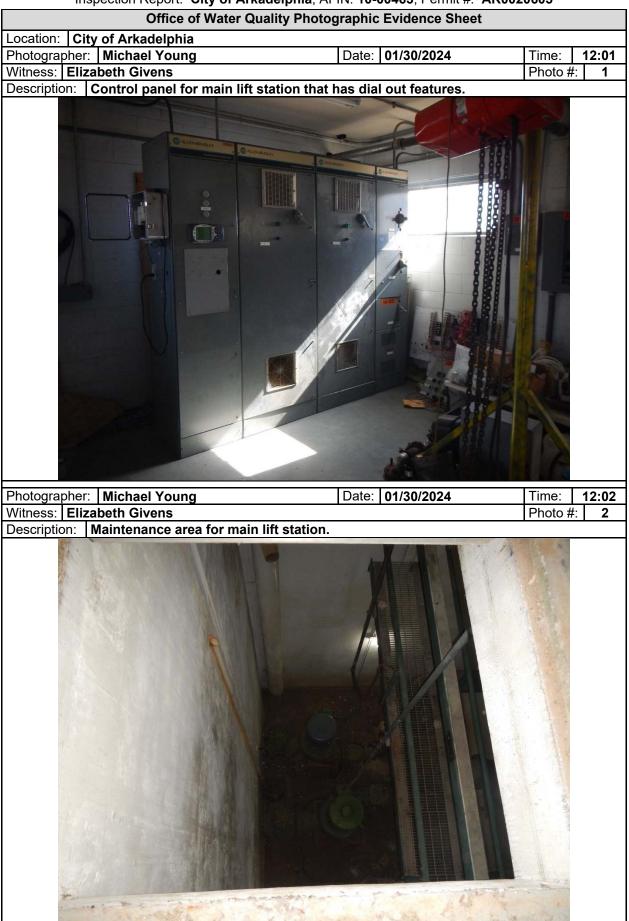

## GENERAL COMMENTS

This collections systems inspection consisted of visiting the main lift station and the industrial park lift station. At the main lift station, I observed the control panel and David Thomason stated that there were dial-out features of the main lift station (see photo 1). To access the pumps there was a spiral staircase that we did not enter (see photo 2). Pumps were in operation and there were no issues at the time of observation. We then traveled south of Gum Springs, AR where the Clark County Industrial Park is located. At the industrial park there is a very large wet well and pumps for the future expansion of the industrial park. I observed the control panel to be in good condition (see photo 3) and the ladder to access the pumps was also in good condition (see photo 4). In the wet well I observed a large storage capacity and very little foaming on top of the water (see photo 5).

| PUMP STATION VISIT (COMPLETE A SEPARATE CHECKLIST FOR EACH PUMP STATION VISITED) |                          |                  |  |  |  |
|----------------------------------------------------------------------------------|--------------------------|------------------|--|--|--|
| GENERAL INFORMATION AND OVERALL EVALUATION                                       | ØS OM OU ONA             |                  |  |  |  |
| NAME AND/OR LOCATION OF PUMP STATION: Main lift station                          |                          |                  |  |  |  |
| TYPE(S) OF WASTE WATER RECEIVED: ☑RESIDENTIAL                                    |                          | AL OTHER:        |  |  |  |
| NUMBER OF PUMPS:                                                                 | NUMBER OPERATIONAL:      |                  |  |  |  |
| NUMBER AND SIZE OF PUMPS APPEARS ADEQUATE:                                       |                          | ØS OM OU ONA ONE |  |  |  |
| EVIDENCE OF RECENT OVERFLOWS OR HIGH LEVELS:                                     |                          | ⊠Y ⊡N ⊡NA ⊡NE    |  |  |  |
|                                                                                  |                          |                  |  |  |  |
| GENERAL OPERATION AND MAINTENANCE                                                |                          | ØS OM OU ONA     |  |  |  |
| CLEAN AND WELL MAINTAINED WITH MINIMAL STORAG EQUIPMENT:                         |                          | ØS OM OU ONA ONE |  |  |  |
| GATES/DOORS/HATCHES/LIDS/ETC. LOCKED TO PREVE<br>ACCESS AND/OR TAMPERING:        |                          | ØS OM OU ONA ONE |  |  |  |
| WET WELLS, SUMPS AND PITS ADEQUATELY COVERED<br>PROTECTED:                       | ØS OM OU ONA ONE         |                  |  |  |  |
| ELECTRICAL CONTROLS COVERS CONDUIT AND EQUIF<br>INSTALLED AND MAINTAINED:        | MENT PROPERLY            | ØS OM OU ONA ONE |  |  |  |
| GUARDS AND SHIELDS IN PLACE AROUND MOVING EQU<br>DRIVESHAFTS, ETC.) :            | JIPMENT (BELTS, PULLEYS, | ØS OM OU ONA ONE |  |  |  |
| ADEQUATE VENTILATION TO PREVENT EXCESSIVE COL<br>GASES AND FUMES:                | NDENSATION AND/OR        | ØS OM OU ONA ONE |  |  |  |
| ADEQUATE LIGHTING FOR ROUTINE INSPECTION/MAIN                                    | TENANCE:                 | ⊠S ⊡M ⊡U ⊡NA ⊡NE |  |  |  |
| SEALS, VALVES AND PACKING ADEQUATELY MAINTAIN                                    | ED TO PREVENT LEAKS:     | ⊠S □M □U □NA □NE |  |  |  |
| MINIMAL ACCUMULATION OF GREASE AND SOLIDS IN V                                   | VET WELLS:               | ØS OM OU ONA ONE |  |  |  |
|                                                                                  |                          |                  |  |  |  |
| BACKUP POWER AND ALARMS                                                          |                          | ØS 🗆 M 🗇 U 🗆 NA  |  |  |  |
| PROVISIONS FOR GENERATOR AND/OR EMERGENCY T                                      | RANSFER PUMP:            | ⊠S ⊡M ⊡U ⊡NA ⊡NE |  |  |  |
| AUDIBLE/VISUAL ALARM WITH EMERGENCY CONTACT                                      | INFORMATION POSTED:      | ØS OM OU ONA ONE |  |  |  |
| SCADA SYSTEM (LIST PARAMETERS MONITORED):                                        |                          | ⊡Y ØN ⊡NA ⊡NE    |  |  |  |
|                                                                                  |                          |                  |  |  |  |