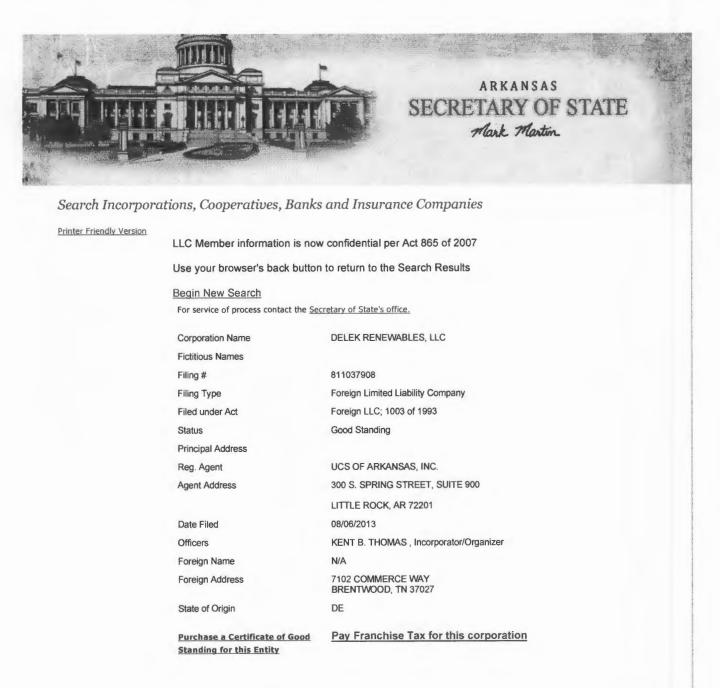

## Arkansas Secretary of State

Delaware

. . .

PAGE 1

The First State

I, JEFFREY W. BULLOCK, SECRETARY OF STATE OF THE STATE OF DELAWARE, DO HEREBY CERTIFY "DELEK RENEWABLES, LLC" IS DULY FORMED UNDER THE LAWS OF THE STATE OF DELAWARE AND IS IN GOOD STANDING AND HAS A LEGAL EXISTENCE SO FAR AS THE RECORDS OF THIS OFFICE SHOW, AS OF THE TWENTY-THIRD DAY OF JULY, A.D. 2013.

AUTHENTICATION: 0610255

DATE: 07-23-13

5121393 8300

130888985 You may verify this certificate online at corp.delaware.gov/authver.shtml