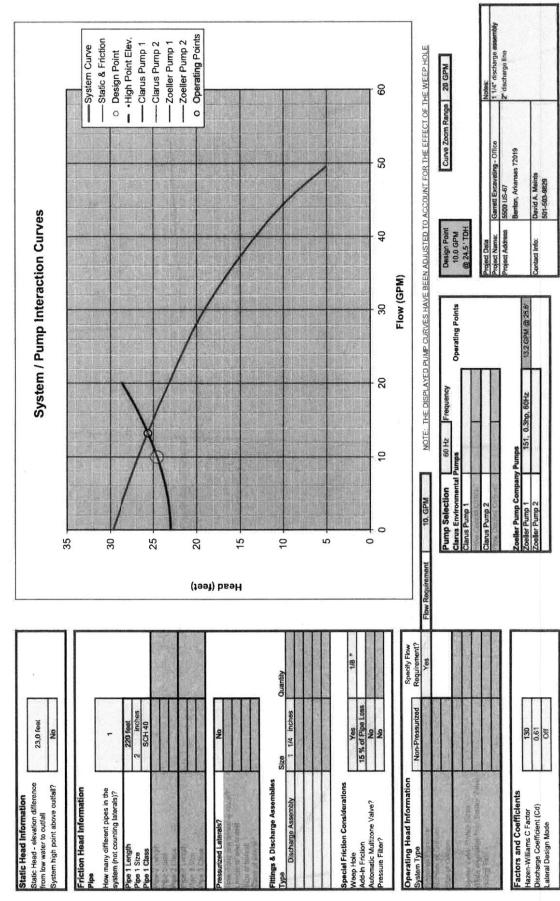

ok for Android</u>

From: David Meints <<u>david@meincowastewater.com</u>> Sent: Monday, March 8, 2021 8:03:09 PM To: James Kisner <<u>James.Kisner@arkansas.gov</u>> Subject: RE: Garrett Excavating

James, if I add up all the parcels they own, from highway to highway, it is 17.25 acres. David-

From: James Kisner <<u>James.Kisner@arkansas.gov</u>> Sent: Monday, March 8, 2021 4:20 PM To: David Meints <<u>david@meincowastewater.com</u>> Subject: Garrett Excavating

Just a reminder that I need the new property description for the proposed surface discharge for Garrett Excavating

Sent via the Samsung Galaxy S10e, an AT&T 5G Evolution capable smartphone Get <u>Outlook for Android</u>



Zoeller Family of Water Solutions

# **Zoeller Company**



**System Head Curve and Pump Selection Tool** 



Version 4.00









| Specifications for MicroFAST 0.50 Wastewater Treatment System<br>1. GENERAL<br>The contractor shall furnish and install (1) MicroFAS180.50 treatment system communications inc. The treatment system shall be complete with all needed equipment as<br>shown on the drawings and specified herein.