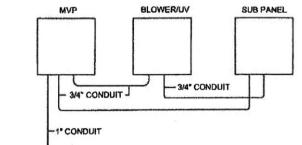

| ARKANSAS DEPARTM<br>NO                          | IENT OF ENVIRONN<br>DTICE OF INTENT  | IENTAL QU         | ALITY                              |                       |
|-------------------------------------------------|--------------------------------------|-------------------|------------------------------------|-----------------------|
|                                                 | L TREATMENT FAC.<br>VERAL PERMIT ARC |                   |                                    |                       |
| Application Type: New 🛛                         | Renewal [] (F                        |                   | 155                                | )                     |
| I. PERMITTEE/OPERATOR INFORMATIO                | — `                                  |                   |                                    |                       |
| Permittee (Legal Name): Grant Garrett Exc       | cavating, Inc.                       |                   | Operator T                         | ype:                  |
| Permittee Mailing Address: 2228 Cottondale      | Lane Suite 220                       | State             | e                                  | Partnership           |
| Permittee City: Little Rock                     |                                      | Fede              | eral                               | Corneration*          |
| Permittee State: Arkansas                       |                                      |                   | Proprietorship/                    |                       |
| Permittee Telephone Number: 501-249-4594        |                                      |                   | f Incorporation:                   |                       |
| Permittee Fax Number: NA                        |                                      | The leg           | al name of the I                   | Permittee must be     |
| Permittee E-mail Address: NA                    |                                      |                   | l to the name<br>is Secretary of S | listed with the tate. |
|                                                 |                                      |                   |                                    |                       |
| II. INVOICE MAILING INFORMATION (Ho             | me owners are exempt                 | .)                |                                    |                       |
| Invoice Contact Person: Grant Garrett           |                                      | City:             | Benton                             |                       |
| Invoice Mailing Company: Garrett Excavating     |                                      | •                 |                                    | Zip: 72015            |
| Invoice Mailing Address: 5500 US 67             |                                      |                   | 501-625-0740                       |                       |
|                                                 |                                      |                   |                                    |                       |
| III. FACILITY INFORMATION                       |                                      |                   |                                    |                       |
| Facility Name: Garrett Excavating (Office)      | Facility Cont                        | tact Person:      | Cathy                              |                       |
| Facility Address: _5500 US 67                   |                                      |                   |                                    |                       |
| Facility County: Saline                         |                                      |                   | Benton, Arkans                     |                       |
| Facility Latitude: 34 Deg 32 Min 12.5 Sec       | Facility Longit                      |                   |                                    |                       |
|                                                 | Datum                                | _                 |                                    |                       |
| Accuracy: Method:                               |                                      | Scale:            | Description                        | on:                   |
| IV. DISCHARGE INFORMATION                       |                                      |                   |                                    |                       |
| Outfall Number: 001                             |                                      | Flow:             | <u>500_</u> gpd (Gallo             | ns per Day)           |
| Stream Segment: 3C                              | Hydrologic Bas                       |                   |                                    |                       |
| Outfall Latitude: 34 Deg 32 Min 16 Sec          | Outfall Longitu                      | de: <u>92 Deg</u> | 38 Min 37.3 Se                     | c                     |
| Accuracy: Method:                               | Datum<br>:                           | Scale:            | Descriptio                         | on:                   |
| Type of Treatment: Bio Microbics Microfasst 0.5 |                                      |                   |                                    |                       |
| Receiving Stream: Arkansas River                |                                      |                   |                                    |                       |
| V. FACILITY PERMIT INFORMATION                  |                                      |                   |                                    |                       |
| NPDES Individual Permi                          | t Number (If Applicable              | e): AR00          |                                    |                       |
|                                                 | t Number (If Applicable              |                   |                                    |                       |
|                                                 | struction Permit Numbe               | -                 |                                    |                       |
| NPDES General Construction Stormwater Permi     | t Number (If Applicable              | e): <u>ARR15</u>  |                                    |                       |