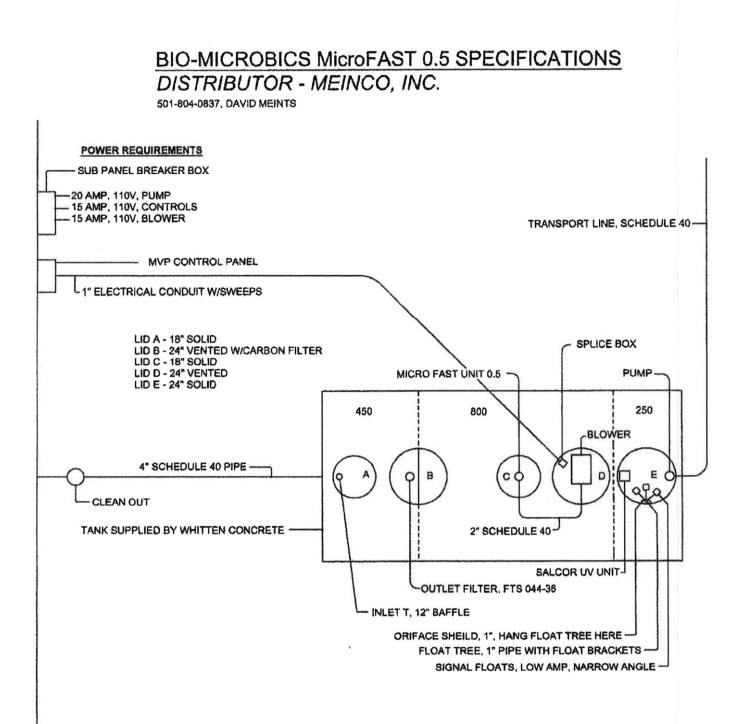

| ARKANSAS DEPARTM<br>NO                          | IENT OF ENVIRONN<br>DTICE OF INTENT  | IENTAL QU         | ALITY                              |                       |
|-------------------------------------------------|--------------------------------------|-------------------|------------------------------------|-----------------------|
|                                                 | L TREATMENT FAC.<br>VERAL PERMIT ARC |                   |                                    |                       |
| Application Type: New 🛛                         | Renewal [] (F                        |                   | 155                                | )                     |
| I. PERMITTEE/OPERATOR INFORMATIO                | — `                                  |                   |                                    |                       |
| Permittee (Legal Name): Grant Garrett Exc       | cavating, Inc.                       |                   | Operator T                         | ype:                  |
| Permittee Mailing Address: 2228 Cottondale      | Lane Suite 220                       | State             | e                                  | Partnership           |
| Permittee City: Little Rock                     |                                      | Fede              | eral                               | Corneration*          |
| Permittee State: Arkansas                       |                                      |                   | Proprietorship/                    |                       |
| Permittee Telephone Number: 501-249-4594        |                                      |                   | f Incorporation:                   |                       |
| Permittee Fax Number: NA                        |                                      | The leg           | al name of the I                   | Permittee must be     |
| Permittee E-mail Address: NA                    |                                      |                   | l to the name<br>is Secretary of S | listed with the tate. |
|                                                 |                                      |                   |                                    |                       |
| II. INVOICE MAILING INFORMATION (Ho             | me owners are exempt                 | .)                |                                    |                       |
| Invoice Contact Person: Grant Garrett           |                                      | City:             | Benton                             |                       |
| Invoice Mailing Company: Garrett Excavating     |                                      | •                 |                                    | Zip: 72015            |
| Invoice Mailing Address: 5500 US 67             |                                      |                   | 501-625-0740                       |                       |
|                                                 |                                      |                   |                                    |                       |
| III. FACILITY INFORMATION                       |                                      |                   |                                    |                       |
| Facility Name: Garrett Excavating (Office)      | Facility Cont                        | tact Person:      | Cathy                              |                       |
| Facility Address: _5500 US 67                   |                                      |                   |                                    |                       |
| Facility County: Saline                         |                                      |                   | Benton, Arkans                     |                       |
| Facility Latitude: 34 Deg 32 Min 12.5 Sec       | Facility Longit                      |                   |                                    |                       |
|                                                 | Datum                                | _                 |                                    |                       |
| Accuracy: Method:                               |                                      | Scale:            | Description                        | on:                   |
| IV. DISCHARGE INFORMATION                       |                                      |                   |                                    |                       |
| Outfall Number: 001                             |                                      | Flow:             | <u>500_</u> gpd (Gallo             | ns per Day)           |
| Stream Segment: 3C                              | Hydrologic Bas                       |                   |                                    |                       |
| Outfall Latitude: 34 Deg 32 Min 16 Sec          | Outfall Longitu                      | de: <u>92 Deg</u> | 38 Min 37.3 Se                     | c                     |
| Accuracy: Method:                               | Datum<br>:                           | Scale:            | Descriptio                         | on:                   |
| Type of Treatment: Bio Microbics Microfasst 0.5 |                                      |                   |                                    |                       |
| Receiving Stream: Arkansas River                |                                      |                   |                                    |                       |
| V. FACILITY PERMIT INFORMATION                  |                                      |                   |                                    |                       |
| NPDES Individual Permi                          | t Number (If Applicable              | e): AR00          |                                    |                       |
|                                                 | t Number (If Applicable              |                   |                                    |                       |
|                                                 | struction Permit Numbe               | -                 |                                    |                       |
| NPDES General Construction Stormwater Permi     | t Number (If Applicable              | e): <u>ARR15</u>  |                                    |                       |