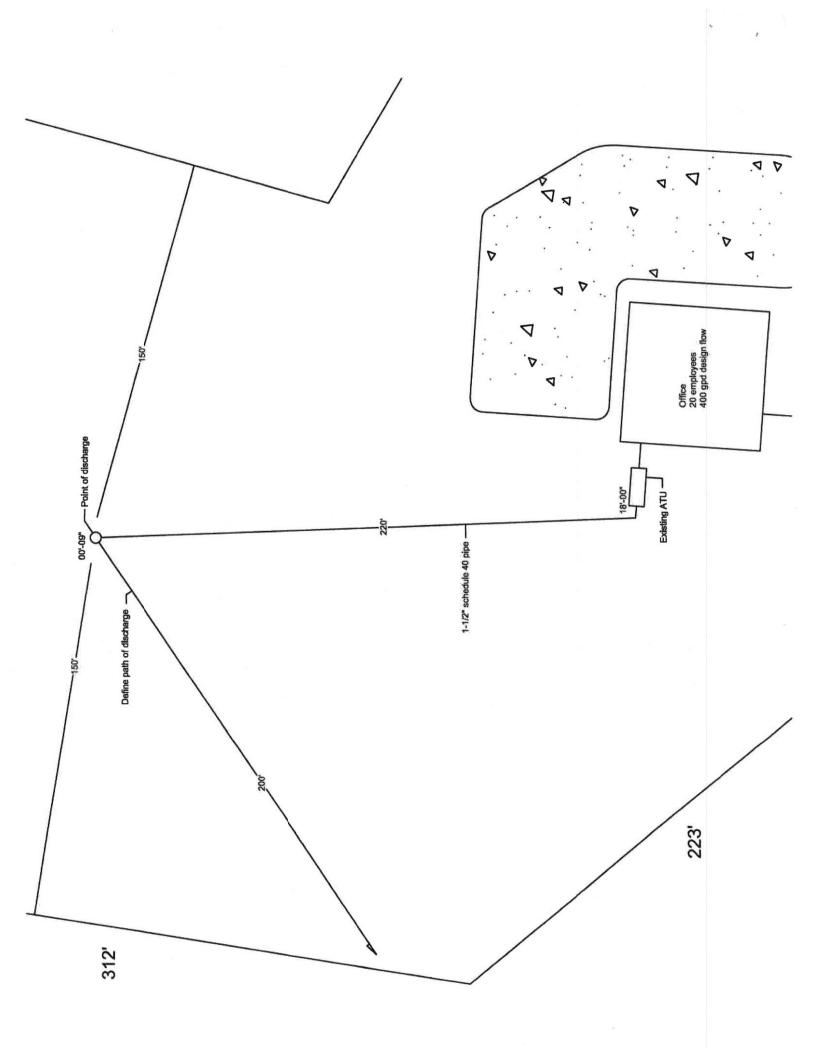

u>

From: David Meints <<u>david@meincowastewater.com</u>> Sent: Monday, March 8, 2021 8:03:09 PM To: James Kisner <<u>James.Kisner@arkansas.gov</u>> Subject: RE: Garrett Excavating

James, if I add up all the parcels they own, from highway to highway, it is 17.25 acres. David-

From: James Kisner <<u>James.Kisner@arkansas.gov</u>> Sent: Monday, March 8, 2021 4:20 PM To: David Meints <<u>david@meincowastewater.com</u>> Subject: Garrett Excavating

Just a reminder that I need the new property description for the proposed surface discharge for Garrett Excavating

Sent via the Samsung Galaxy S10e, an AT&T 5G Evolution capable smartphone Get <u>Outlook for Android</u>



Zoeller Family of Water Solutions

# **Zoeller Company**



**System Head Curve and Pump Selection Tool** 



Version 4.00









| Specifications for MicroFAST 0.50 Wastewater Treatment System<br>1. GENERAL<br>The contractor shall furnish and install (1) MicroFAS180.50 treatment system communications inc. The treatment system shall be complete with all needed equipment as<br>shown on the drawings and specified herein.