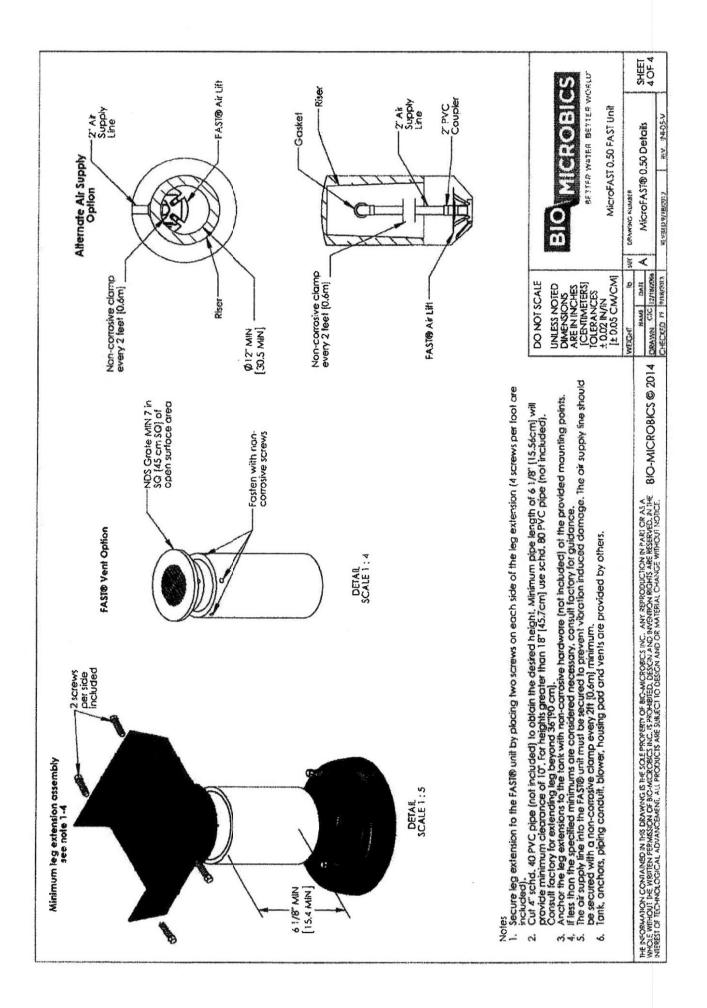

| ARKANSAS DEPARTM<br>NO                          | IENT OF ENVIRONN<br>DTICE OF INTENT  | IENTAL QU         | ALITY                              |                       |
|-------------------------------------------------|--------------------------------------|-------------------|------------------------------------|-----------------------|
|                                                 | L TREATMENT FAC.<br>VERAL PERMIT ARC |                   |                                    |                       |
| Application Type: New 🛛                         | Renewal [] (F                        |                   | 155                                | )                     |
| I. PERMITTEE/OPERATOR INFORMATIO                | — `                                  |                   |                                    |                       |
| Permittee (Legal Name): Grant Garrett Exc       | cavating, Inc.                       |                   | Operator T                         | ype:                  |
| Permittee Mailing Address: 2228 Cottondale      | Lane Suite 220                       | State             | e                                  | Partnership           |
| Permittee City: Little Rock                     |                                      | Fede              | eral                               | Corneration*          |
| Permittee State: Arkansas                       |                                      |                   | Proprietorship/                    |                       |
| Permittee Telephone Number: 501-249-4594        |                                      |                   | f Incorporation:                   |                       |
| Permittee Fax Number: NA                        |                                      | The leg           | al name of the I                   | Permittee must be     |
| Permittee E-mail Address: NA                    |                                      |                   | l to the name<br>is Secretary of S | listed with the tate. |
|                                                 |                                      |                   |                                    |                       |
| II. INVOICE MAILING INFORMATION (Ho             | me owners are exempt                 | .)                |                                    |                       |
| Invoice Contact Person: Grant Garrett           |                                      | City:             | Benton                             |                       |
| Invoice Mailing Company: Garrett Excavating     |                                      | •                 |                                    | Zip: 72015            |
| Invoice Mailing Address: 5500 US 67             |                                      |                   | 501-625-0740                       |                       |
|                                                 |                                      |                   |                                    |                       |
| III. FACILITY INFORMATION                       |                                      |                   |                                    |                       |
| Facility Name: Garrett Excavating (Office)      | Facility Cont                        | tact Person:      | Cathy                              |                       |
| Facility Address: _5500 US 67                   |                                      |                   |                                    |                       |
| Facility County: Saline                         |                                      |                   | Benton, Arkans                     |                       |
| Facility Latitude: 34 Deg 32 Min 12.5 Sec       | Facility Longit                      |                   |                                    |                       |
|                                                 | Datum                                | _                 |                                    |                       |
| Accuracy: Method:                               |                                      | Scale:            | Description                        | on:                   |
| IV. DISCHARGE INFORMATION                       |                                      |                   |                                    |                       |
| Outfall Number: 001                             |                                      | Flow:             | <u>500_</u> gpd (Gallo             | ns per Day)           |
| Stream Segment: 3C                              | Hydrologic Bas                       |                   |                                    |                       |
| Outfall Latitude: 34 Deg 32 Min 16 Sec          | Outfall Longitu                      | de: <u>92 Deg</u> | 38 Min 37.3 Se                     | c                     |
| Accuracy: Method:                               | Datum<br>:                           | Scale:            | Descriptio                         | on:                   |
| Type of Treatment: Bio Microbics Microfasst 0.5 |                                      |                   |                                    |                       |
| Receiving Stream: Arkansas River                |                                      |                   |                                    |                       |
| V. FACILITY PERMIT INFORMATION                  |                                      |                   |                                    |                       |
| NPDES Individual Permi                          | t Number (If Applicable              | e): AR00          |                                    |                       |
|                                                 | t Number (If Applicable              |                   |                                    |                       |
|                                                 | struction Permit Numbe               | -                 |                                    |                       |
| NPDES General Construction Stormwater Permi     | t Number (If Applicable              | e): <u>ARR15</u>  |                                    |                       |