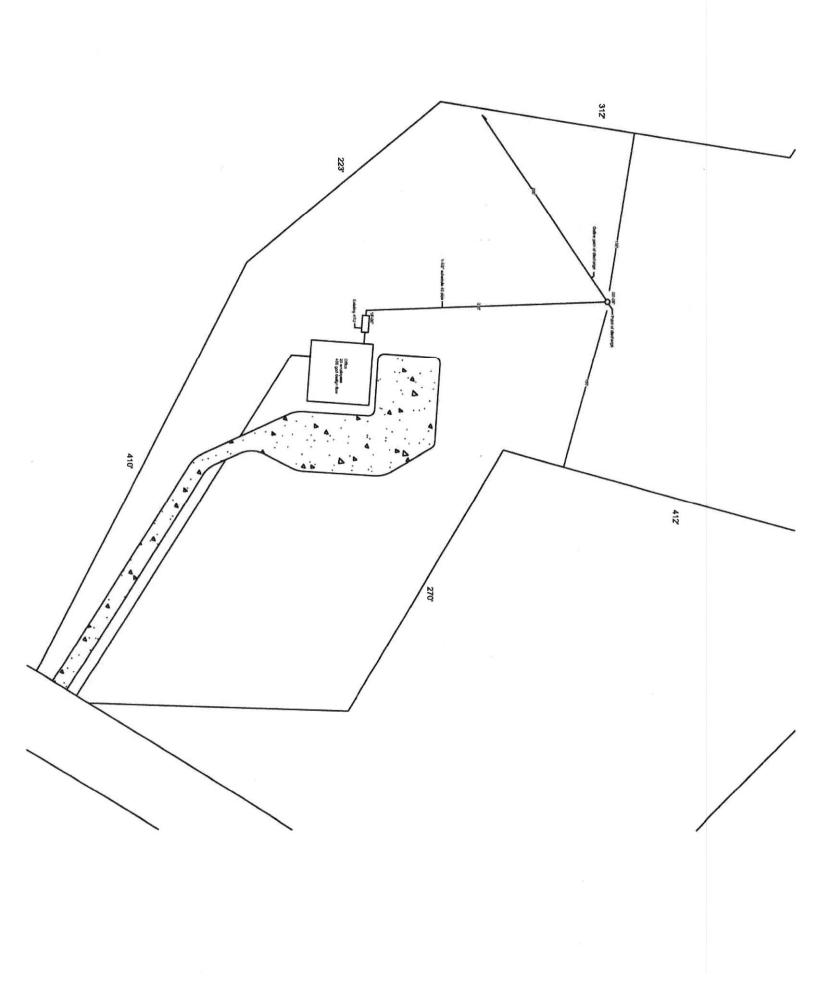

From: David Meints <<u>david@meincowastewater.com</u>> Sent: Monday, March 8, 2021 8:03:09 PM To: James Kisner <<u>James.Kisner@arkansas.gov</u>> Subject: RE: Garrett Excavating

James, if I add up all the parcels they own, from highway to highway, it is 17.25 acres. David-

From: James Kisner <<u>James.Kisner@arkansas.gov</u>> Sent: Monday, March 8, 2021 4:20 PM To: David Meints <<u>david@meincowastewater.com</u>> Subject: Garrett Excavating

Just a reminder that I need the new property description for the proposed surface discharge for Garrett Excavating

Sent via the Samsung Galaxy S10e, an AT&T 5G Evolution capable smartphone Get <u>Outlook for Android</u>



Zoeller Family of Water Solutions

# **Zoeller Company**



**System Head Curve and Pump Selection Tool** 



Version 4.00









| Specifications for MicroFAST 0.50 Wastewater Treatment System<br>1. GENERAL<br>The contractor shall furnish and install (1) MicroFAS180.50 treatment system communications inc. The treatment system shall be complete with all needed equipment as<br>shown on the drawings and specified herein.