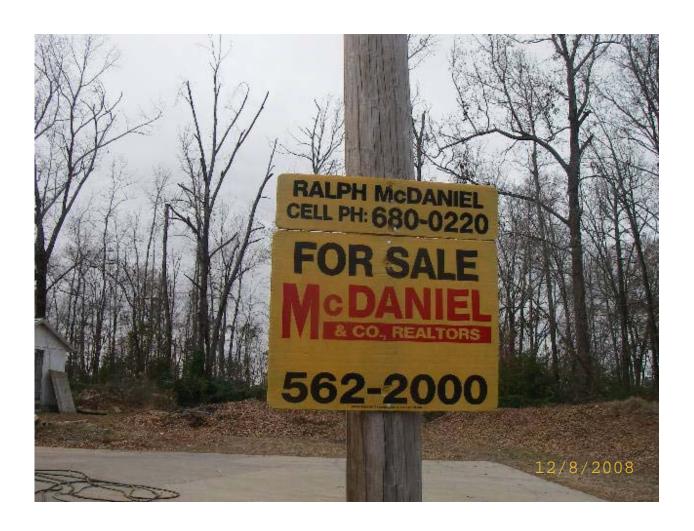

### **Investigation Comments**

12/08/08 – I entered the site on this date and noted a full trash dumpster with trash bags and other waste scattered around the area. Also, there is a large amount of yard waste on the property. The property is for sale, and I called Mr. Ralph McDaniel of McDaniel Realty and explained that there appeared to be a solid waste violation on the property and that anyone buying the property could be held liable. At this time, the complaint appears to be valid. However, I will send the owner, Mr. Brent Richardson, a letter for a response as to the nature and intent of the full dumpster and yard waste.