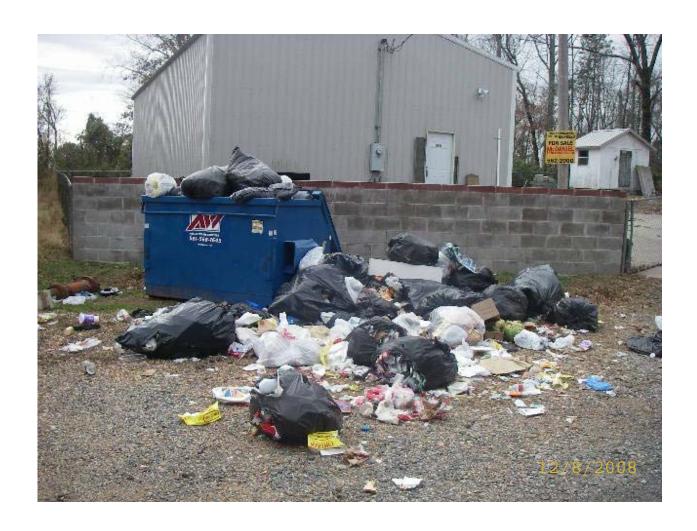

### **Investigation Comments**

12/08/08 – I entered the site on this date and noted a full trash dumpster with trash bags and other waste scattered around the area. Also, there is a large amount of yard waste on the property. The property is for sale, and I called Mr. Ralph McDaniel of McDaniel Realty and explained that there appeared to be a solid waste violation on the property and that anyone buying the property could be held liable. At this time, the complaint appears to be valid. However, I will send the owner, Mr. Brent Richardson, a letter for a response as to the nature and intent of the full dumpster and yard waste.

Operation of an unpermitted solid waste disposal facility, which is in violation of §8-6-205 (a) (1)(2)(3) and (5). The waste dumped at this site consists of household and yard waste. "No person shall dispose of solid waste at any disposal site or facility other than a disposal site or facility for which a permit has been issued by the Department".

# **Arkansas Department of Environmental Quality Solid Waste Management Division** Complaint/Illegal Dump Investigation Worksheet

| County Saline                                                                                           |                                                    | PDS ID                | 006067                | AFIN                       | 63-00        | 0000             | Page 1               | of 2     |  |
|---------------------------------------------------------------------------------------------------------|----------------------------------------------------|-----------------------|-----------------------|----------------------------|--------------|------------------|----------------------|----------|--|
| Date Received   11/26/2008   Received   Lori Latimer   By                                               |                                                    |                       |                       |                            |              |                  |                      |          |  |
| Complainant Name / Address / Phone Anonym                                                               |                                                    |                       |                       |                            |              |                  |                      |          |  |
| Caroline Ratliff                                                                                        |                                                    |                       |                       |                            |              |                  |                      |          |  |
|                                                                                                         | 1300 Dunn Circle                                   |                       |                       |                            |              |                  |                      |          |  |
| Alexander, AR 72002<br>501-940-9834                                                                     |                                                    |                       |                       |                            |              |                  |                      |          |  |
| 001 040 0004                                                                                            |                                                    |                       |                       |                            |              |                  |                      |          |  |
| Complaint Lodged Aga                                                                                    | inst / Addres                                      | s / Phone             |                       |                            |              |                  |                      |          |  |
| Richardson Landscapi                                                                                    |                                                    |                       |                       |                            |              |                  |                      |          |  |
| 1301 Dunn Circle                                                                                        |                                                    |                       |                       |                            |              |                  |                      |          |  |
| Alexander, AR 72002                                                                                     |                                                    |                       |                       |                            |              |                  |                      |          |  |
|                                                                                                         |                                                    |                       |                       |                            |              |                  |                      |          |  |
| <b>Location Description</b>                                                                             |                                                    |                       |                       |                            |              |                  | int Description of W |          |  |
| From Little Rock, take                                                                                  |                                                    |                       |                       |                            |              |                  | d debris and variou  | s trash, |  |
| Hwy 5, go a couple of r bunch of mailboxes an                                                           |                                                    |                       |                       |                            |              | stockpiling an   | d burning.           |          |  |
| They have most of their                                                                                 |                                                    |                       |                       | go to the end              | <b>.</b> .   |                  |                      |          |  |
|                                                                                                         |                                                    |                       | ,                     |                            |              |                  |                      |          |  |
|                                                                                                         |                                                    |                       |                       |                            |              |                  |                      |          |  |
|                                                                                                         |                                                    |                       | Investiga             | tion Secti                 | on           |                  |                      |          |  |
| Date Investigated                                                                                       | 12/08/08                                           |                       |                       | Time Inve                  | stigate      | d 1110 -         | 1120                 |          |  |
| SECTION 1                                                                                               |                                                    |                       | Size of V             | Vaste Mass                 | S            |                  | Violation Ranking    | Points   |  |
| Length                                                                                                  |                                                    | >640 yd³              |                       |                            |              |                  | 5                    |          |  |
| Width                                                                                                   |                                                    | 320 yd³ to            |                       | = 16 roll of               | fs           |                  | 5                    |          |  |
| Height                                                                                                  | -                                                  | 160 yd³ to            |                       | = 8 roll of                |              |                  | 4                    |          |  |
| Total                                                                                                   | -                                                  | 40 yd <sup>3</sup> to | o 160 yd³<br>o 80 yd³ | = 4 roll of<br>= 2 roll of |              |                  | 3 2                  |          |  |
| ~yd3                                                                                                    |                                                    | 40 yd³ (c             |                       | = 2 roll of<br>= 1 roll of |              |                  | 1                    | 1        |  |
|                                                                                                         |                                                    |                       |                       |                            | -            | Size of Wa       | aste Mass Score      | 1        |  |
| SECTION 2                                                                                               | SECTION 2 Contents of Waste Mass Violation Ranking |                       |                       |                            |              |                  | Points               |          |  |
| Household Waste                                                                                         |                                                    |                       |                       |                            |              |                  | 5                    | 5        |  |
| Hazardous items (i.e. paint thinner, cleaning chemicals, oil cans, herbicides, medical waste, asbestos) |                                                    |                       |                       |                            | e, asbestos} | 5                |                      |          |  |
| White Waste (i.e. Refrigerators and appliances that may contain Freon)                                  |                                                    |                       |                       |                            | 3            |                  |                      |          |  |
| Construction/Demolition Waste                                                                           |                                                    |                       |                       |                            |              | 3                |                      |          |  |
| Approximate Number of Tires:                                                                            |                                                    |                       |                       |                            |              | 3                |                      |          |  |
| Abandoned Vehicles /Auto Parts: {May contain gasoline, oil, antifreeze or other automotive fluids}      |                                                    |                       |                       |                            |              | 2                |                      |          |  |
| Other Bulky Waste: {i.e. TV's, Furniture, Mattresses, etc.}                                             |                                                    |                       |                       |                            | 2            | 2                |                      |          |  |
| Yard Waste                                                                                              |                                                    |                       |                       |                            |              |                  | 1                    |          |  |
| Dead Animals 4 Other                                                                                    |                                                    |                       |                       |                            |              |                  |                      |          |  |
| Contents of Waste Mass Score                                                                            |                                                    |                       |                       |                            |              | 7                |                      |          |  |
|                                                                                                         |                                                    |                       |                       |                            | ,            | SOURCEURS OF AAG | ISIC IVIASS SCUIE    |          |  |