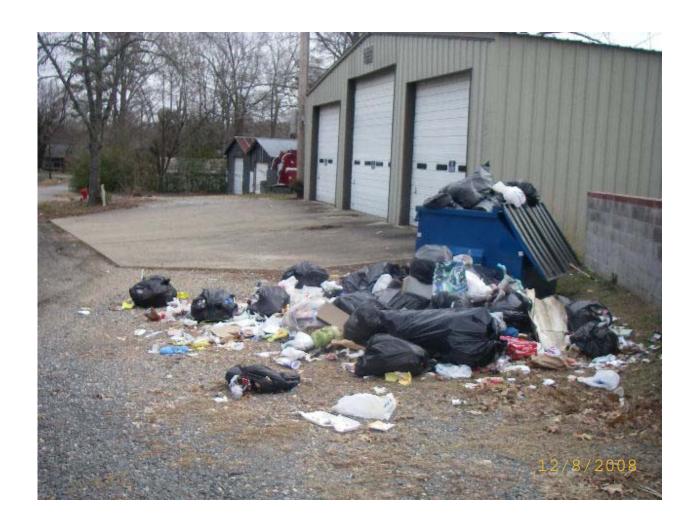

### **Investigation Comments**

12/08/08 – I entered the site on this date and noted a full trash dumpster with trash bags and other waste scattered around the area. Also, there is a large amount of yard waste on the property. The property is for sale, and I called Mr. Ralph McDaniel of McDaniel Realty and explained that there appeared to be a solid waste violation on the property and that anyone buying the property could be held liable. At this time, the complaint appears to be valid. However, I will send the owner, Mr. Brent Richardson, a letter for a response as to the nature and intent of the full dumpster and yard waste.