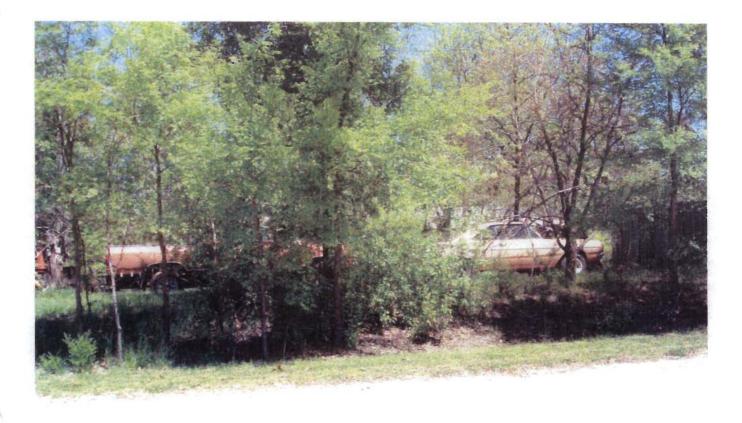

### **TERRY SEVENER SALVAGE SITE**

N 35\* 49'08.42" W 90\* 45'01.22"

Jerry Sevenn Residence N 350 419' 08.412'' W 90° 45' 61.22"

2914 Casery Springs Ad. Jonesborn, AR

### A-5 Questions

- Why has the City of Jonesboro allowed the owner of the area referred to as A-5 to hold in excess of fifteen (15) vehicles on this clearly zoned r-1 property.
- 2) Is the city aware that the owner of the area referred to as A-5 been complaining of the composting in the area referred to as A-8
- *3)* Has the city and or code enforcement ever investigated the owner (s) of the area referred to as A-5
- 4) The vehicles on this property referred to as A-5 do not display a license of any state or type, does this constitute the operation of a salvage yard.
- 5) Many of the vehicles on this A-5 property are missing major components, does this constitute a salvage operation.