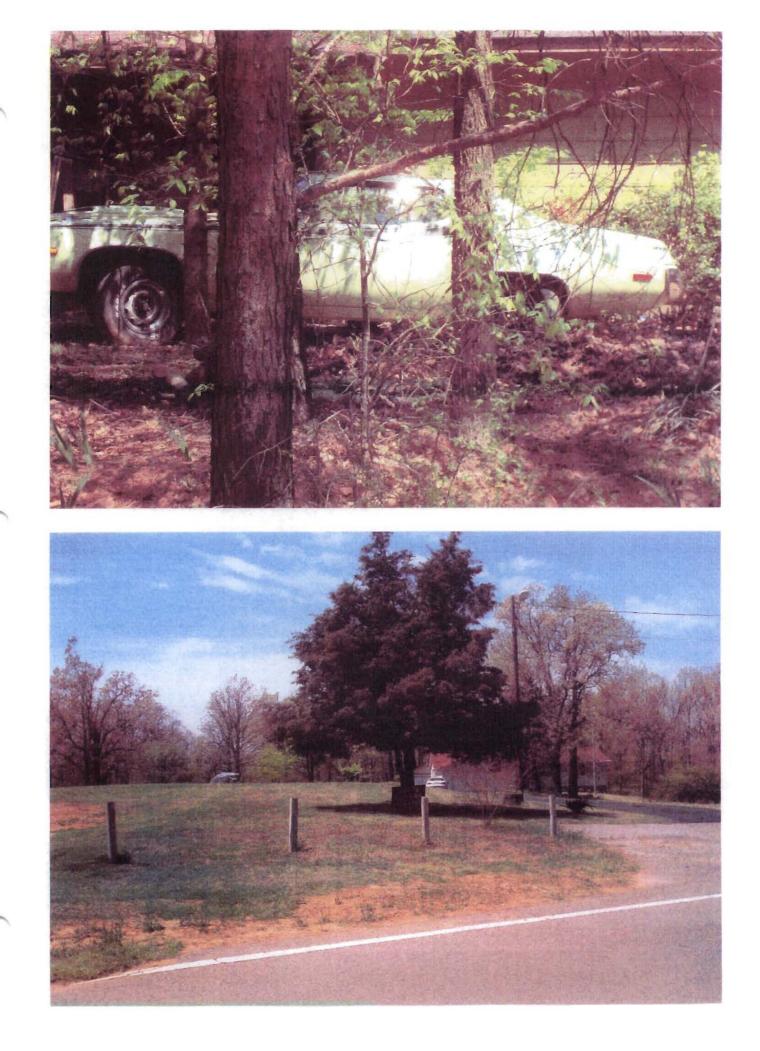

### **TERRY SEVENER SALVAGE SITE**

N 35\* 49'08.42" W 90\* 45'01.22"

Jerry Sevenn Residence N 350 419' 08.412'' W 90° 45' 61.22"

2914 Casery Springs Ad. Jonesborn, AR

### A-5 Questions

- Why has the City of Jonesboro allowed the owner of the area referred to as A-5 to hold in excess of fifteen (15) vehicles on this clearly zoned r-1 property.
- 2) Is the city aware that the owner of the area referred to as A-5 been complaining of the composting in the area referred to as A-8
- *3)* Has the city and or code enforcement ever investigated the owner (s) of the area referred to as A-5
- 4) The vehicles on this property referred to as A-5 do not display a license of any state or type, does this constitute the operation of a salvage yard.
- 5) Many of the vehicles on this A-5 property are missing major components, does this constitute a salvage operation.