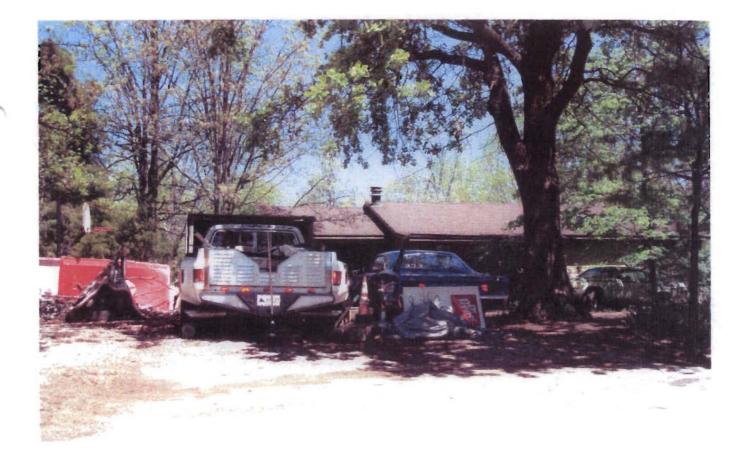

### **TERRY SEVENER SALVAGE SITE**

N 35\* 49'08.42" W 90\* 45'01.22"

Jerry Sevenn Residence N 350 419' 08.412'' W 90° 45' 61.22"

2914 Casery Springs Ad. Jonesborn, AR

### A-5 Questions

- Why has the City of Jonesboro allowed the owner of the area referred to as A-5 to hold in excess of fifteen (15) vehicles on this clearly zoned r-1 property.
- 2) Is the city aware that the owner of the area referred to as A-5 been complaining of the composting in the area referred to as A-8
- *3)* Has the city and or code enforcement ever investigated the owner (s) of the area referred to as A-5
- 4) The vehicles on this property referred to as A-5 do not display a license of any state or type, does this constitute the operation of a salvage yard.
- 5) Many of the vehicles on this A-5 property are missing major components, does this constitute a salvage operation.