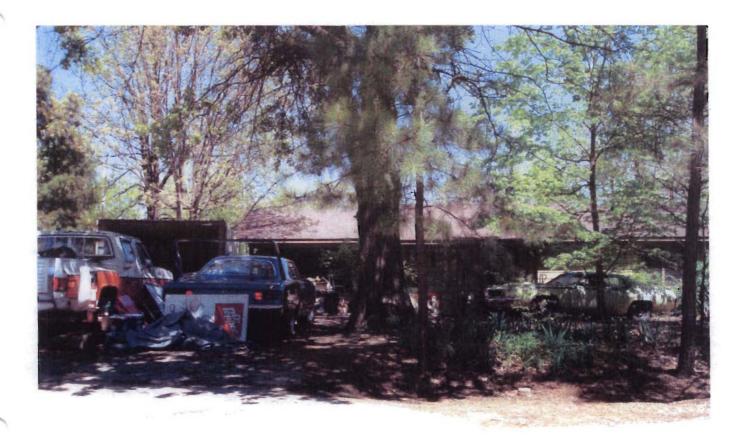

### **TERRY SEVENER SALVAGE SITE**

N 35\* 49'08.42" W 90\* 45'01.22"

Jerry Sevenn Residence N 350 419' 08.412'' W 90° 45' 61.22"

2914 Casery Springs Ad. Jonesborn, AR

### A-5 Questions

- Why has the City of Jonesboro allowed the owner of the area referred to as A-5 to hold in excess of fifteen (15) vehicles on this clearly zoned r-1 property.
- 2) Is the city aware that the owner of the area referred to as A-5 been complaining of the composting in the area referred to as A-8
- *3)* Has the city and or code enforcement ever investigated the owner (s) of the area referred to as A-5
- 4) The vehicles on this property referred to as A-5 do not display a license of any state or type, does this constitute the operation of a salvage yard.
- 5) Many of the vehicles on this A-5 property are missing major components, does this constitute a salvage operation.