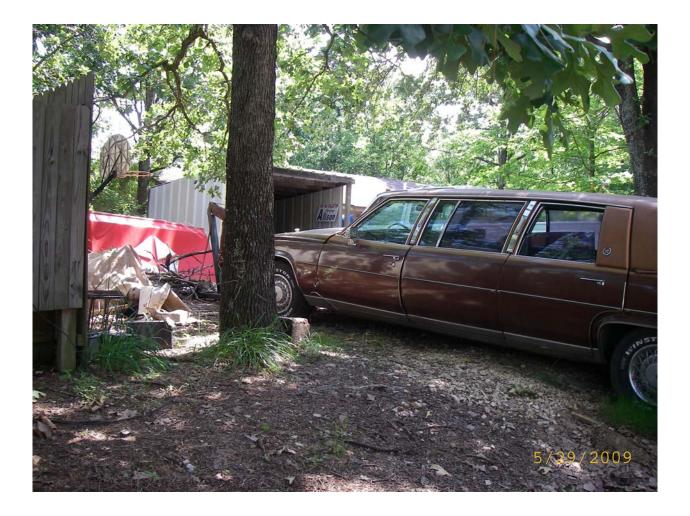

### **TERRY SEVENER SALVAGE SITE**

N 35\* 49'08.42" W 90\* 45'01.22"

Jerry Sevenn Residence N 350 419' 08.412'' W 90° 45' 61.22"

2914 Casery Springs Ad. Jonesborn, AR

### A-5 Questions

- Why has the City of Jonesboro allowed the owner of the area referred to as A-5 to hold in excess of fifteen (15) vehicles on this clearly zoned r-1 property.
- 2) Is the city aware that the owner of the area referred to as A-5 been complaining of the composting in the area referred to as A-8
- *3)* Has the city and or code enforcement ever investigated the owner (s) of the area referred to as A-5
- 4) The vehicles on this property referred to as A-5 do not display a license of any state or type, does this constitute the operation of a salvage yard.
- 5) Many of the vehicles on this A-5 property are missing major components, does this constitute a salvage operation.