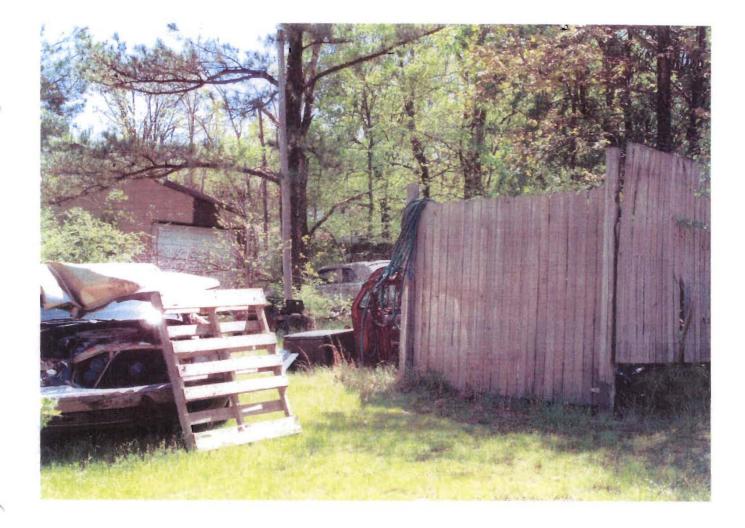

### **TERRY SEVENER SALVAGE SITE**

N 35\* 49'08.42" W 90\* 45'01.22"

Jerry Sevenn Residence N 350 419' 08.412'' W 90° 45' 61.22"

2914 Casery Springs Ad. Jonesborn, AR

### A-5 Questions

- Why has the City of Jonesboro allowed the owner of the area referred to as A-5 to hold in excess of fifteen (15) vehicles on this clearly zoned r-1 property.
- 2) Is the city aware that the owner of the area referred to as A-5 been complaining of the composting in the area referred to as A-8
- *3)* Has the city and or code enforcement ever investigated the owner (s) of the area referred to as A-5
- 4) The vehicles on this property referred to as A-5 do not display a license of any state or type, does this constitute the operation of a salvage yard.
- 5) Many of the vehicles on this A-5 property are missing major components, does this constitute a salvage operation.

Dennis Zolper General Counsel

)1 )5

Mr. Adams,

*Mr.* Robert Sartin of Jonesboro turned in these two sites on Casey Springs Road to the Solid Waste Division of the Arkansas Department of Environmental Quality. I investigated the complaints on 05/29/09 and found no violations of the solid waste statutes or regulations.