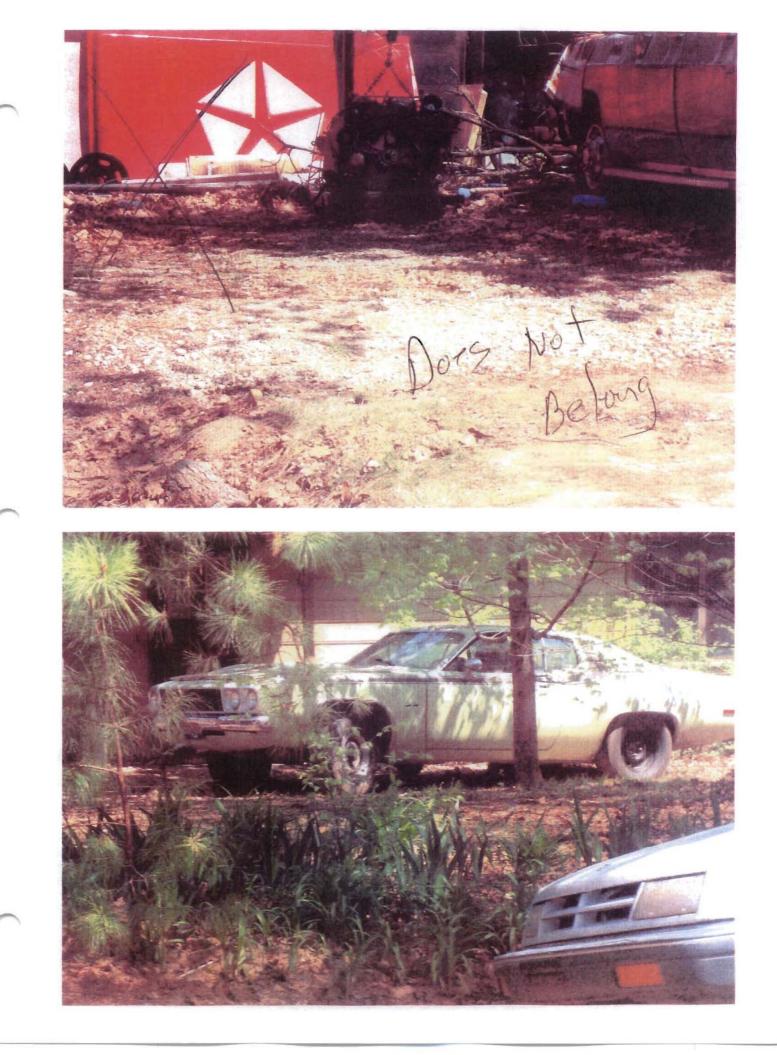

### **TERRY SEVENER SALVAGE SITE**

N 35\* 49'08.42" W 90\* 45'01.22"

Jerry Sevenn Residence N 350 419' 08.412'' W 90° 45' 61.22"

2914 Casery Springs Ad. Jonesborn, AR

### A-5 Questions

- Why has the City of Jonesboro allowed the owner of the area referred to as A-5 to hold in excess of fifteen (15) vehicles on this clearly zoned r-1 property.
- 2) Is the city aware that the owner of the area referred to as A-5 been complaining of the composting in the area referred to as A-8
- *3)* Has the city and or code enforcement ever investigated the owner (s) of the area referred to as A-5
- 4) The vehicles on this property referred to as A-5 do not display a license of any state or type, does this constitute the operation of a salvage yard.
- 5) Many of the vehicles on this A-5 property are missing major components, does this constitute a salvage operation.