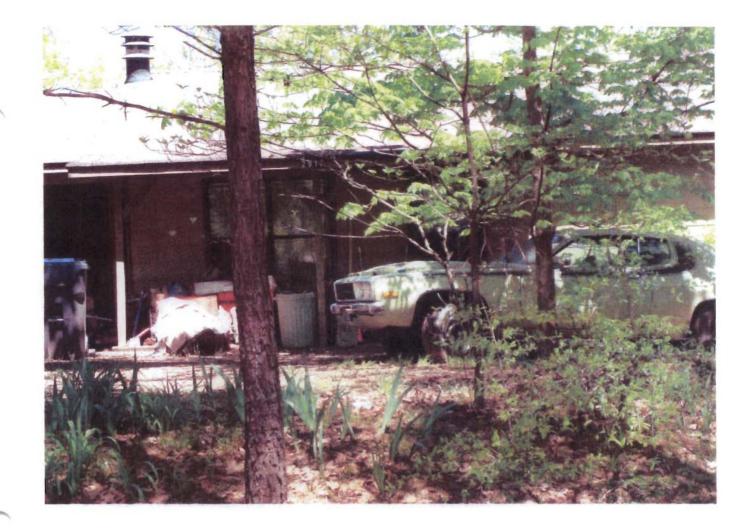

### **TERRY SEVENER SALVAGE SITE**

N 35\* 49'08.42" W 90\* 45'01.22"

Jerry Sevenn Residence N 350 419' 08.412'' W 90° 45' 61.22"

2914 Casery Springs Ad. Jonesborn, AR

### A-5 Questions

- Why has the City of Jonesboro allowed the owner of the area referred to as A-5 to hold in excess of fifteen (15) vehicles on this clearly zoned r-1 property.
- 2) Is the city aware that the owner of the area referred to as A-5 been complaining of the composting in the area referred to as A-8
- *3)* Has the city and or code enforcement ever investigated the owner (s) of the area referred to as A-5
- 4) The vehicles on this property referred to as A-5 do not display a license of any state or type, does this constitute the operation of a salvage yard.
- 5) Many of the vehicles on this A-5 property are missing major components, does this constitute a salvage operation.

Dennis Zolper General Counsel

)1 )5

Mr. Adams,

*Mr.* Robert Sartin of Jonesboro turned in these two sites on Casey Springs Road to the Solid Waste Division of the Arkansas Department of Environmental Quality. I investigated the complaints on 05/29/09 and found no violations of the solid waste statutes or regulations.