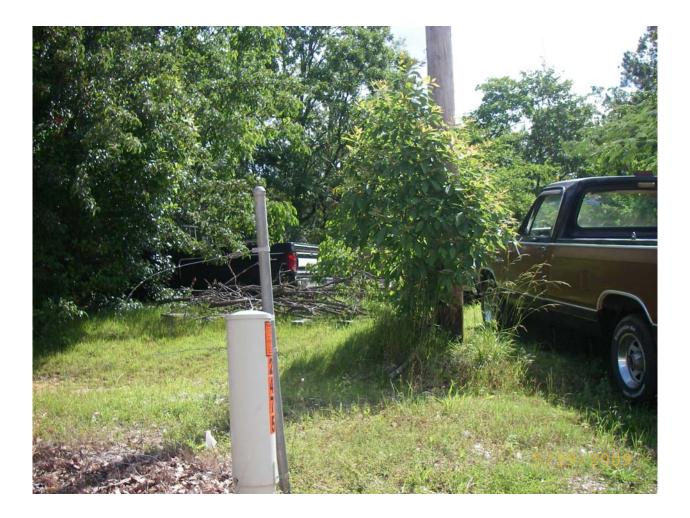

### **TERRY SEVENER SALVAGE SITE**

N 35\* 49'08.42" W 90\* 45'01.22"

Jerry Sevenn Residence N 350 419' 08.412'' W 90° 45' 61.22"

2914 Casery Springs Ad. Jonesborn, AR

### A-5 Questions

- Why has the City of Jonesboro allowed the owner of the area referred to as A-5 to hold in excess of fifteen (15) vehicles on this clearly zoned r-1 property.
- 2) Is the city aware that the owner of the area referred to as A-5 been complaining of the composting in the area referred to as A-8
- *3)* Has the city and or code enforcement ever investigated the owner (s) of the area referred to as A-5
- 4) The vehicles on this property referred to as A-5 do not display a license of any state or type, does this constitute the operation of a salvage yard.
- 5) Many of the vehicles on this A-5 property are missing major components, does this constitute a salvage operation.