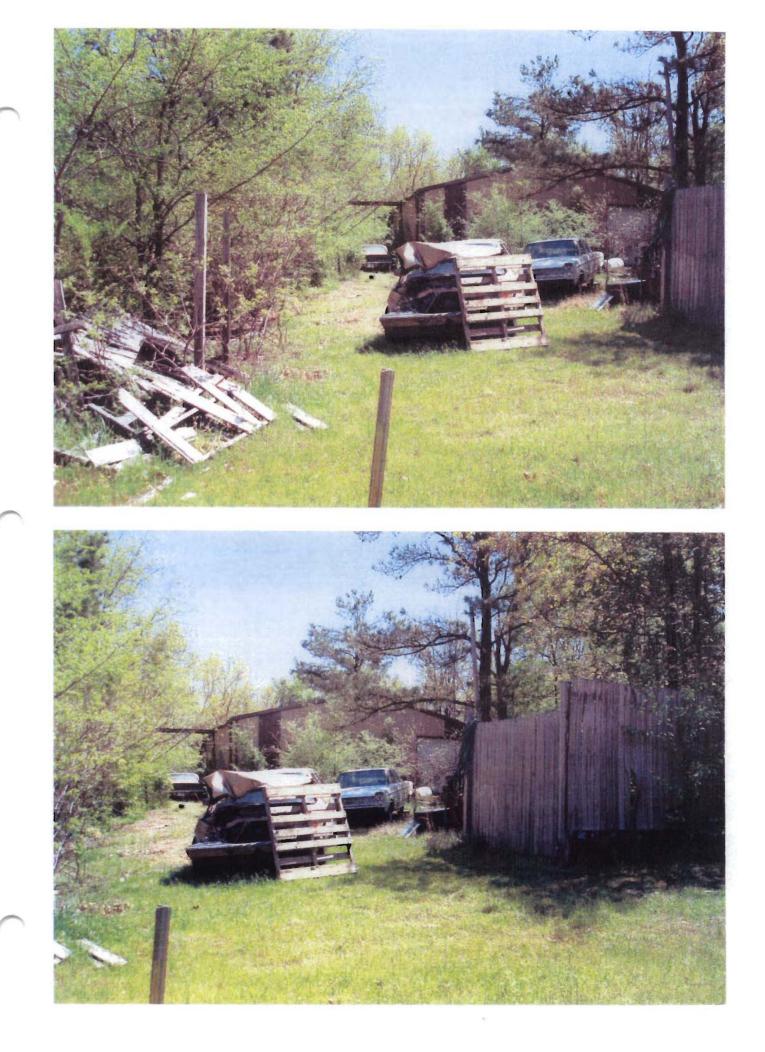

### **TERRY SEVENER SALVAGE SITE**

N 35\* 49'08.42" W 90\* 45'01.22"

Jerry Sevenn Residence N 350 419' 08.412'' W 90° 45' 61.22"

2914 Casery Springs Ad. Jonesborn, AR

### A-5 Questions

- Why has the City of Jonesboro allowed the owner of the area referred to as A-5 to hold in excess of fifteen (15) vehicles on this clearly zoned r-1 property.
- 2) Is the city aware that the owner of the area referred to as A-5 been complaining of the composting in the area referred to as A-8
- *3)* Has the city and or code enforcement ever investigated the owner (s) of the area referred to as A-5
- 4) The vehicles on this property referred to as A-5 do not display a license of any state or type, does this constitute the operation of a salvage yard.
- 5) Many of the vehicles on this A-5 property are missing major components, does this constitute a salvage operation.