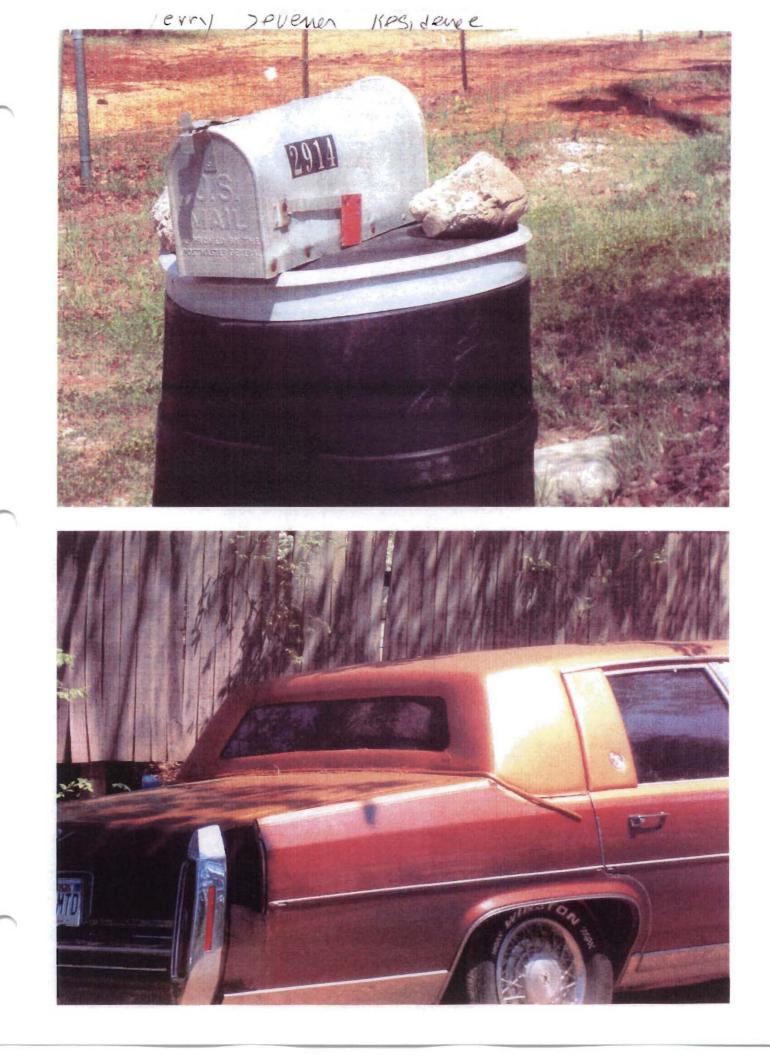

### **TERRY SEVENER SALVAGE SITE**

N 35\* 49'08.42" W 90\* 45'01.22"

Jerry Sevenn Residence N 350 419' 08.412'' W 90° 45' 61.22"

2914 Casery Springs Ad. Jonesborn, AR

### A-5 Questions

- Why has the City of Jonesboro allowed the owner of the area referred to as A-5 to hold in excess of fifteen (15) vehicles on this clearly zoned r-1 property.
- 2) Is the city aware that the owner of the area referred to as A-5 been complaining of the composting in the area referred to as A-8
- *3)* Has the city and or code enforcement ever investigated the owner (s) of the area referred to as A-5
- 4) The vehicles on this property referred to as A-5 do not display a license of any state or type, does this constitute the operation of a salvage yard.
- 5) Many of the vehicles on this A-5 property are missing major components, does this constitute a salvage operation.