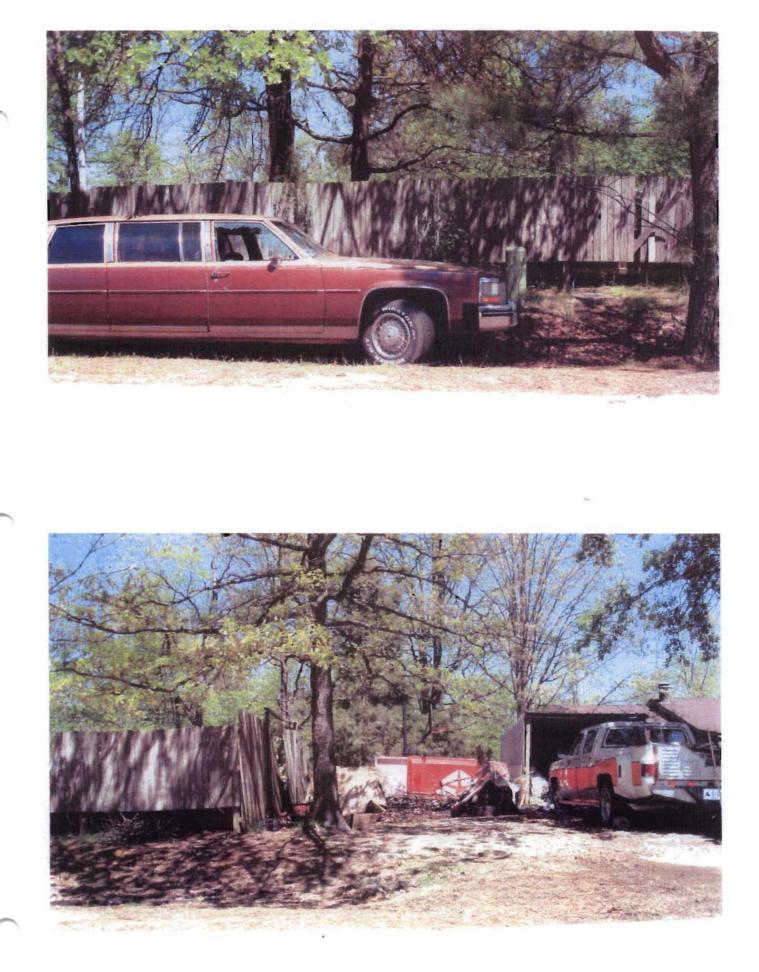

### **TERRY SEVENER SALVAGE SITE**

N 35\* 49'08.42" W 90\* 45'01.22"

Jerry Sevenn Residence N 350 419' 08.412'' W 90° 45' 61.22"

2914 Casery Springs Ad. Jonesborn, AR

### A-5 Questions

- Why has the City of Jonesboro allowed the owner of the area referred to as A-5 to hold in excess of fifteen (15) vehicles on this clearly zoned r-1 property.
- 2) Is the city aware that the owner of the area referred to as A-5 been complaining of the composting in the area referred to as A-8
- *3)* Has the city and or code enforcement ever investigated the owner (s) of the area referred to as A-5
- 4) The vehicles on this property referred to as A-5 do not display a license of any state or type, does this constitute the operation of a salvage yard.
- 5) Many of the vehicles on this A-5 property are missing major components, does this constitute a salvage operation.