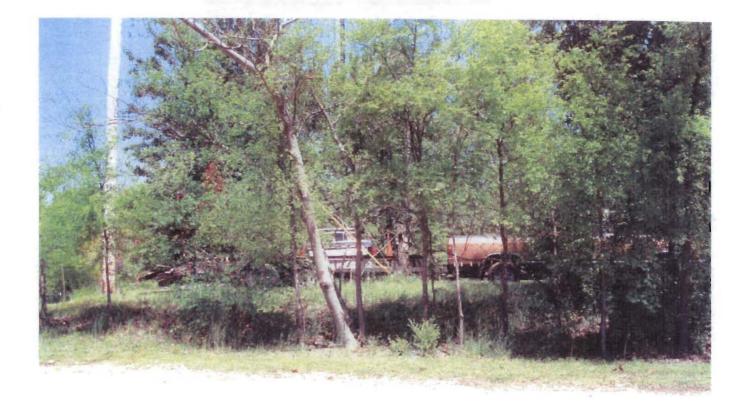

### **TERRY SEVENER SALVAGE SITE**

N 35\* 49'08.42" W 90\* 45'01.22"

Jerry Sevenn Residence N 350 419' 08.412'' W 90° 45' 61.22"

2914 Casery Springs Ad. Jonesborn, AR

### A-5 Questions

- Why has the City of Jonesboro allowed the owner of the area referred to as A-5 to hold in excess of fifteen (15) vehicles on this clearly zoned r-1 property.
- 2) Is the city aware that the owner of the area referred to as A-5 been complaining of the composting in the area referred to as A-8
- *3)* Has the city and or code enforcement ever investigated the owner (s) of the area referred to as A-5
- 4) The vehicles on this property referred to as A-5 do not display a license of any state or type, does this constitute the operation of a salvage yard.
- 5) Many of the vehicles on this A-5 property are missing major components, does this constitute a salvage operation.