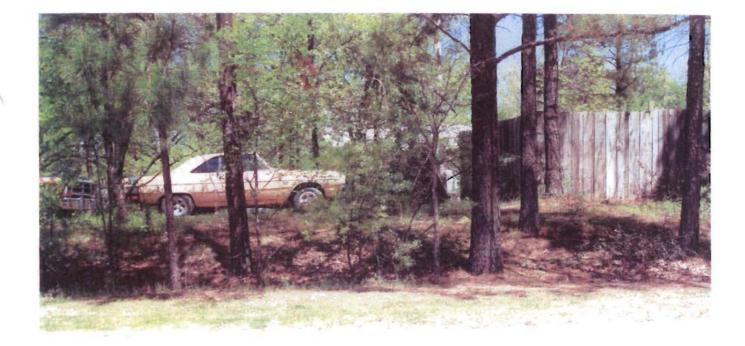

### **TERRY SEVENER SALVAGE SITE**

N 35\* 49'08.42" W 90\* 45'01.22"

Jerry Sevenn Residence N 350 419' 08.412'' W 90° 45' 61.22"

2914 Casery Springs Ad. Jonesborn, AR

### A-5 Questions

- Why has the City of Jonesboro allowed the owner of the area referred to as A-5 to hold in excess of fifteen (15) vehicles on this clearly zoned r-1 property.
- 2) Is the city aware that the owner of the area referred to as A-5 been complaining of the composting in the area referred to as A-8
- *3)* Has the city and or code enforcement ever investigated the owner (s) of the area referred to as A-5
- 4) The vehicles on this property referred to as A-5 do not display a license of any state or type, does this constitute the operation of a salvage yard.
- 5) Many of the vehicles on this A-5 property are missing major components, does this constitute a salvage operation.