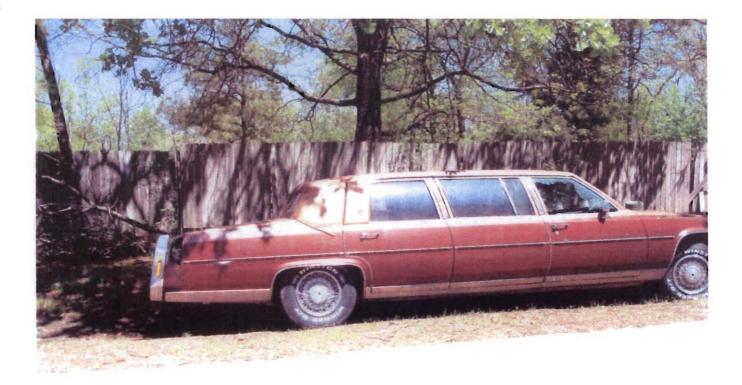

### **TERRY SEVENER SALVAGE SITE**

N 35\* 49'08.42" W 90\* 45'01.22"

Jerry Sevenn Residence N 350 419' 08.412'' W 90° 45' 61.22"

2914 Casery Springs Ad. Jonesborn, AR

### A-5 Questions

- Why has the City of Jonesboro allowed the owner of the area referred to as A-5 to hold in excess of fifteen (15) vehicles on this clearly zoned r-1 property.
- 2) Is the city aware that the owner of the area referred to as A-5 been complaining of the composting in the area referred to as A-8
- *3)* Has the city and or code enforcement ever investigated the owner (s) of the area referred to as A-5
- 4) The vehicles on this property referred to as A-5 do not display a license of any state or type, does this constitute the operation of a salvage yard.
- 5) Many of the vehicles on this A-5 property are missing major components, does this constitute a salvage operation.