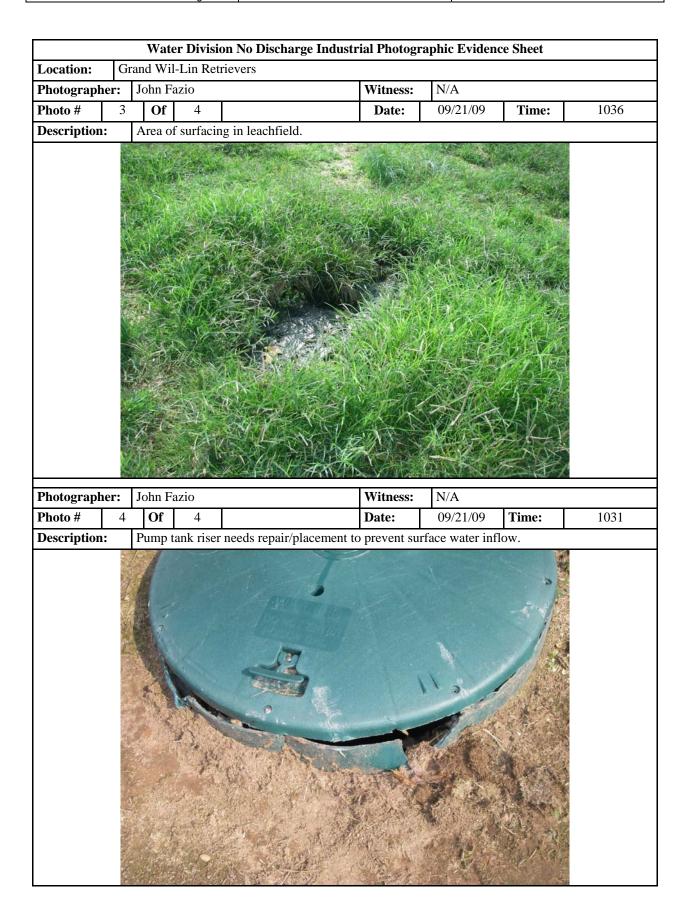

|                      | vv           | ater Divis | ion No Discharge Indu | ıstrial Photogr | aphic Eviden    | ce Sheet |      |
|----------------------|--------------|------------|-----------------------|-----------------|-----------------|----------|------|
| Location:            |              | Vil-Lin Re |                       |                 |                 |          |      |
| Photographe          | r: John      | Fazio      |                       | Witness:        | N/A             |          |      |
| Photo #              | 1 0          | <b>f</b> 4 |                       | Date:           | 09/21/09        | Time:    | 1158 |
| <b>Description:</b>  | Lead         | hfield ove | erview.               |                 |                 |          |      |
|                      |              |            |                       |                 |                 |          |      |
| <b>Photographe</b>   |              |            |                       |                 |                 |          |      |
| Photo #              | 2 <b>O</b> : |            |                       | Witness: Date:  | N/A<br>09/21/09 | Time:    | 1035 |
| Photo # Description: | 2 <b>O</b> : | f 4        | ing in leachfield.    |                 |                 | Time:    | 1035 |

- 1. Wastewater is surfacing in the leachfield. This is in violation of Part 1, Condition 2 of your permit. This condition must be corrected immediately. Heavy machinery had driven over the leachfield and may have caused damage to one or more of the field lines.
- 2. The waste solids removal records required by Part 1, Condition 12 of your permit were incomplete. The most recent removal of solids had occurred in June 2009. Only the date of the solids removal and identification of the carrier were available for review. I understand that you requested the required information from your carrier, but were told that they do not normally provide this type of information. I contacted Bub's, Inc. on September 25, 2009 to discuss this matter. Mr. Bobby Taylor stated that all required information will be provided to you in the future.
- 3. It is recommended that you repair or replace the pump tank riser to prevent surface water from flowing into the pump tank.