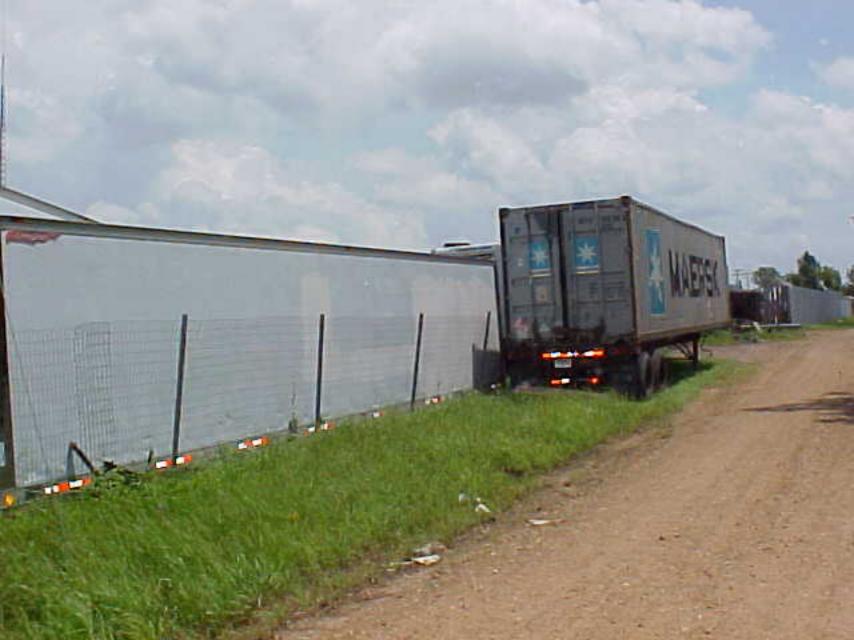

- (1) The trailer loaded with waste tires was gone. There are not a sufficient number of tires present to violate the Arkansas Waste Tire Regulation 14.
- (2) Semi-trailers have been placed in the open fence area on the south side of the site. The storm of July 5, 2004, had blown down a small portion of the fence on the north east corner. The site is enclosed by a fourteen(14') foot high fence.
- (3) The Arkansas High Department is constructing an overpass at Tyronza. Highway 63 will become I-555 and it will require several feet of frontage from this site.
- (4) Les Branscum with the HW division of the ADEQ was recently at the site and as a result Larry Higginbotham has replaced the 1000 gl. Waste Oil Tank with a 250 gl. Tank. I do not have a copy of Les's report and do not know of any other requirements he may have noted.

## **Complaint Investigation and Illegal Dump Worksheet Attachment**

| Lo                                                        | cation: Tyronza Truck Salvage                                                                                                                                                                                                                                                                                                                                                                                                                                                                                                                                                                                                                                                                                                                                                                                        | County: Poinsett |                 |  |  |  |  |  |  |  |  |
|-----------------------------------------------------------|----------------------------------------------------------------------------------------------------------------------------------------------------------------------------------------------------------------------------------------------------------------------------------------------------------------------------------------------------------------------------------------------------------------------------------------------------------------------------------------------------------------------------------------------------------------------------------------------------------------------------------------------------------------------------------------------------------------------------------------------------------------------------------------------------------------------|------------------|-----------------|--|--|--|--|--|--|--|--|
| Ins                                                       | pector: G. Turner                                                                                                                                                                                                                                                                                                                                                                                                                                                                                                                                                                                                                                                                                                                                                                                                    | Date: 4-30-04    |                 |  |  |  |  |  |  |  |  |
|                                                           | Follow-Up Investigation                                                                                                                                                                                                                                                                                                                                                                                                                                                                                                                                                                                                                                                                                                                                                                                              | PDS ID: 150      | Access ID: 2169 |  |  |  |  |  |  |  |  |
| On<br>§8-<br>So<br>sit<br>tha<br>pro<br>I al<br>on<br>the | Comments: On April 30, 2004, I investigated the Tyronza Truck Salvage. The Arkansas Act §8-6-205 does not cover this facility. I found no violations of the Arkansas Solid Waste Code. There have been some concerns about oil spillage on the site. However, I spoke with the operator, Larry Higginbottom and informed me that he caught the Diesel Fuel for his own use and he drained the engine oil for proper disposal. He has a tank with which to store the used engine oil present. I also checked the ditches around the site and did not see any evidence of oil on the waters present. It did not appear that any oil was being discharged to the waters of the state at the time of this investigation. I also took photos of all the properties adjacent to and across the road from the salvage yard. |                  |                 |  |  |  |  |  |  |  |  |
| F                                                         | FURTHER ACTION TAKEN/TO BE TAI                                                                                                                                                                                                                                                                                                                                                                                                                                                                                                                                                                                                                                                                                                                                                                                       | KEN:             |                 |  |  |  |  |  |  |  |  |
| -<br>-<br>-<br>-                                          |                                                                                                                                                                                                                                                                                                                                                                                                                                                                                                                                                                                                                                                                                                                                                                                                                      |                  |                 |  |  |  |  |  |  |  |  |
| Ins                                                       | spector Signature                                                                                                                                                                                                                                                                                                                                                                                                                                                                                                                                                                                                                                                                                                                                                                                                    | Date             |                 |  |  |  |  |  |  |  |  |