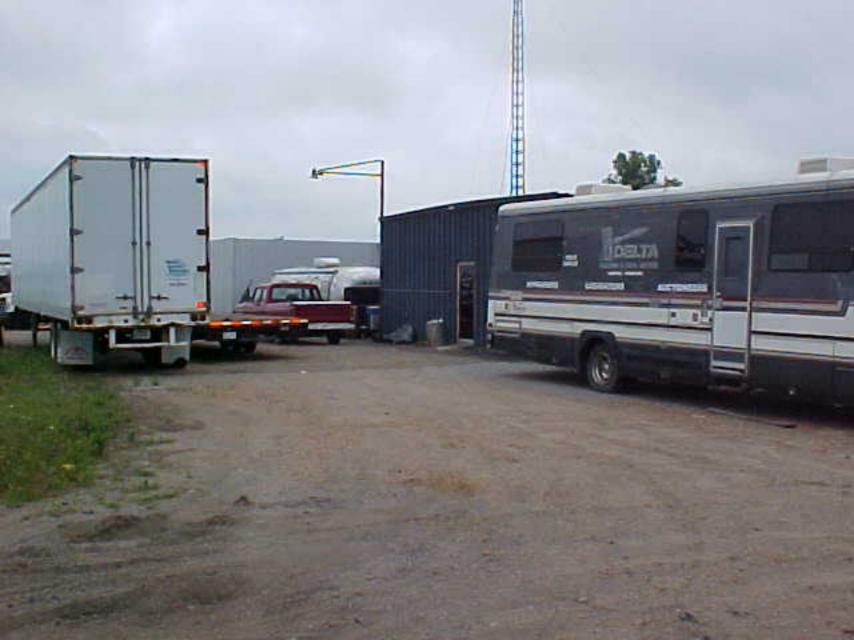

#### **COMMENTS:**

On July 6, 2004, I made a follow-up inspection of the Tyronza Truck & Trailer Sales. My findings on this inspection are much the same as the inspection of April 30, 2004. I found the following changes:

- (1) The trailer loaded with waste tires was gone. There are not a sufficient number of tires present to violate the Arkansas Waste Tire Regulation 14.
- (2) Semi-trailers have been placed in the open fence area on the south side of the site. The storm of July 5, 2004, had blown down a small portion of the fence on the north east corner. The site is enclosed by a fourteen(14') foot high fence.
- (3) The Arkansas High Department is constructing an overpass at Tyronza. Highway 63 will become I-555 and it will require several feet of frontage from this site.
- (4) Les Branscum with the HW division of the ADEQ was recently at the site and as a result Larry Higginbotham has replaced the 1000 gl. Waste Oil Tank with a 250 gl. Tank. I do not have a copy of Les's report and do not know of any other requirements he may have noted.

As previously stated in my report of April 30, 2004, the Arkansas Solid Waste Act §8-6-205 does not cover this facility. The Arkansas Solid Waste Act §8-6-205 covers the disposal of waste and not the stock-piling and storage of materials such a scrap metals, tires, batteries, for eventual recycling, reuse and/or disposal.