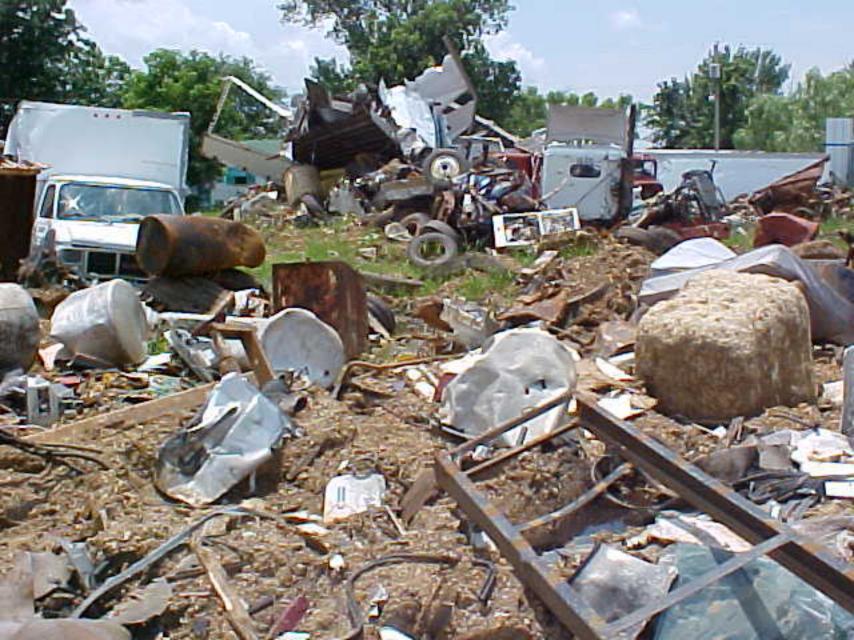

- (1) The trailer loaded with waste tires was gone. There are not a sufficient number of tires present to violate the Arkansas Waste Tire Regulation 14.
- (2) Semi-trailers have been placed in the open fence area on the south side of the site. The storm of July 5, 2004, had blown down a small portion of the fence on the north east corner. The site is enclosed by a fourteen(14') foot high fence.
- (3) The Arkansas High Department is constructing an overpass at Tyronza. Highway 63 will become I-555 and it will require several feet of frontage from this site.
- (4) Les Branscum with the HW division of the ADEQ was recently at the site and as a result Larry Higginbotham has replaced the 1000 gl. Waste Oil Tank with a 250 gl. Tank. I do not have a copy of Les's report and do not know of any other requirements he may have noted.

As previously stated in my report of April 30, 2004, the Arkansas Solid Waste Act §8-6-205 does not cover this facility. The Arkansas Solid Waste Act §8-6-205 covers the disposal of waste and not the stock-piling and storage of materials such a scrap metals, tires, batteries, for eventual recycling, reuse and/or disposal.