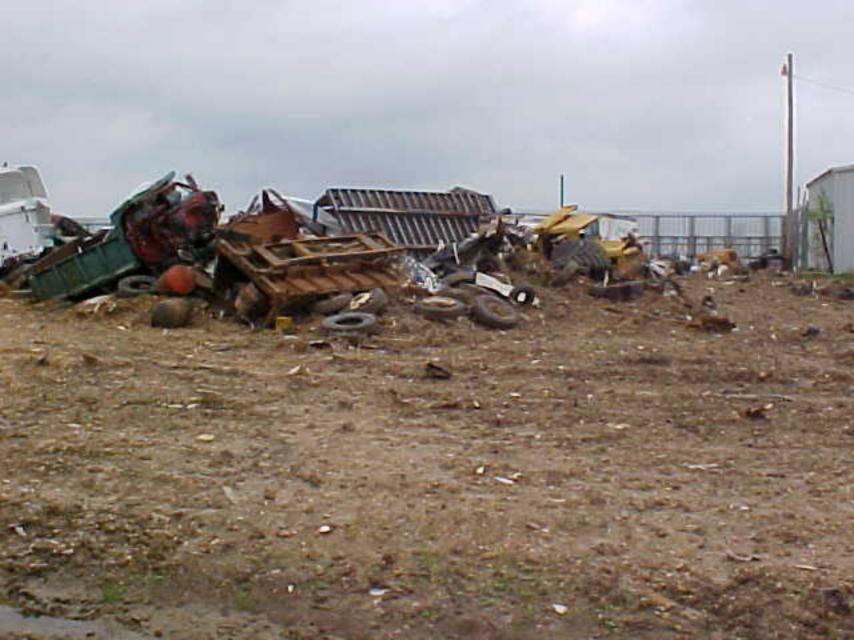

#### **COMMENTS:**

On July 6, 2004, I made a follow-up inspection of the Tyronza Truck & Trailer Sales. My findings on this inspection are much the same as the inspection of April 30, 2004. I found the following changes:

- (1) The trailer loaded with waste tires was gone. There are not a sufficient number of tires present to violate the Arkansas Waste Tire Regulation 14.
- (2) Semi-trailers have been placed in the open fence area on the south side of the site. The storm of July 5, 2004, had blown down a small portion of the fence on the north east corner. The site is enclosed by a fourteen(14') foot high fence.
- (3) The Arkansas High Department is constructing an overpass at Tyronza. Highway 63 will become I-555 and it will require several feet of frontage from this site.
- (4) Les Branscum with the HW division of the ADEQ was recently at the site and as a result Larry Higginbotham has replaced the 1000 gl. Waste Oil Tank with a 250 gl. Tank. I do not have a copy of Les's report and do not know of any other requirements he may have noted.

As previously stated in my report of April 30, 2004, the Arkansas Solid Waste Act §8-6-205 does not cover this facility. The Arkansas Solid Waste Act §8-6-205 covers the disposal of waste and not the stock-piling and storage of materials such a scrap metals, tires, batteries, for eventual recycling, reuse and/or disposal.