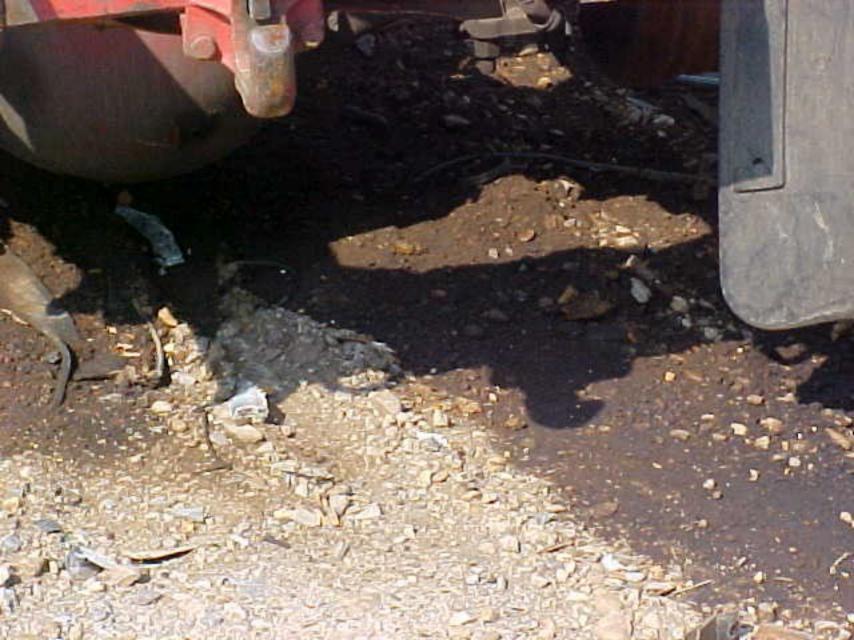

Also, I did not find any violation of the Arkansas Waste Tire Regulation (Reg.14). There were not enough tires present to violate the regulation.

There was an issue with oil on the ground and I left that determination to the Water Division,

(See Attached Photos)