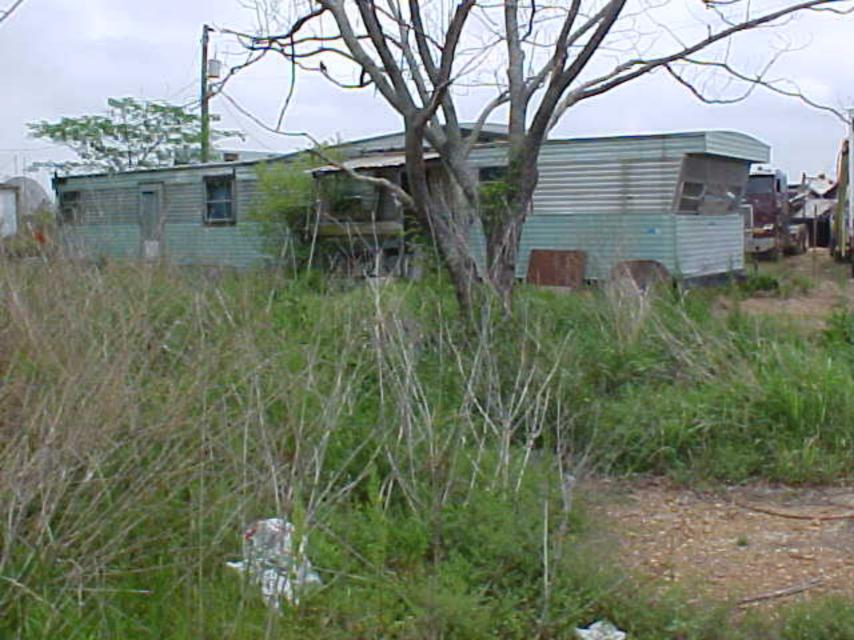

#### **COMMENTS:**

On July 6, 2004, I made a follow-up inspection of the Tyronza Truck & Trailer Sales. My findings on this inspection are much the same as the inspection of April 30, 2004. I found the following changes:

- (1) The trailer loaded with waste tires was gone. There are not a sufficient number of tires present to violate the Arkansas Waste Tire Regulation 14.
- (2) Semi-trailers have been placed in the open fence area on the south side of the site. The storm of July 5, 2004, had blown down a small portion of the fence on the north east corner. The site is enclosed by a fourteen(14') foot high fence.
- (3) The Arkansas High Department is constructing an overpass at Tyronza. Highway 63 will become I-555 and it will require several feet of frontage from this site.
- (4) Les Branscum with the HW division of the ADEQ was recently at the site and as a result Larry Higginbotham has replaced the 1000 gl. Waste Oil Tank with a 250 gl. Tank. I do not have a copy of Les's report and do not know of any other requirements he may have noted.

As previously stated in my report of April 30, 2004, the Arkansas Solid Waste Act §8-6-205 does not cover this facility. The Arkansas Solid Waste Act §8-6-205 covers the disposal of waste and not the stock-piling and storage of materials such a scrap metals, tires, batteries, for eventual recycling, reuse and/or disposal.