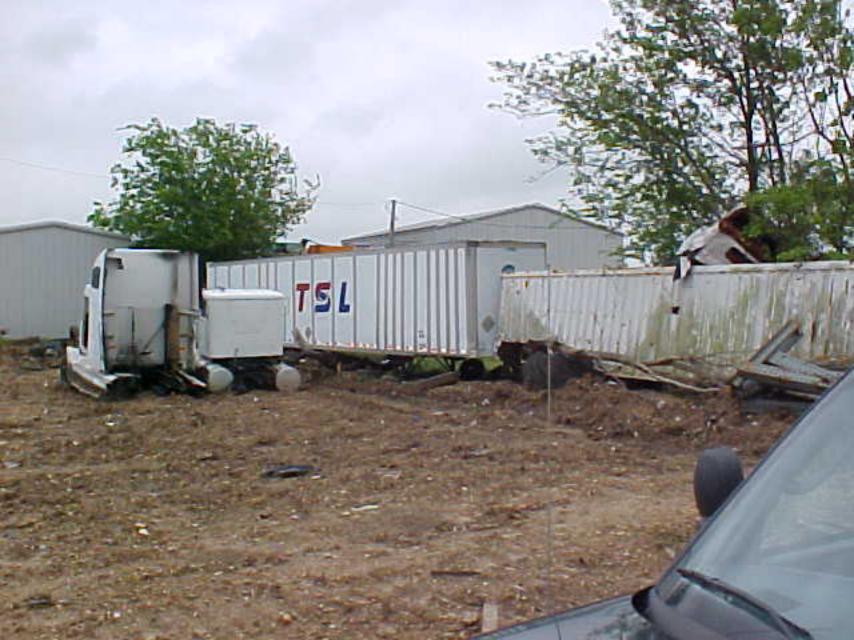

#### **COMMENTS:**

On July 6, 2004, I made a follow-up inspection of the Tyronza Truck & Trailer Sales. My findings on this inspection are much the same as the inspection of April 30, 2004. I found the following changes:

- (1) The trailer loaded with waste tires was gone. There are not a sufficient number of tires present to violate the Arkansas Waste Tire Regulation 14.
- (2) Semi-trailers have been placed in the open fence area on the south side of the site. The storm of July 5, 2004, had blown down a small portion of the fence on the north east corner. The site is enclosed by a fourteen(14') foot high fence.
- (3) The Arkansas High Department is constructing an overpass at Tyronza. Highway 63 will become I-555 and it will require several feet of frontage from this site.
- (4) Les Branscum with the HW division of the ADEQ was recently at the site and as a result Larry Higginbotham has replaced the 1000 gl. Waste Oil Tank with a 250 gl. Tank. I do not have a copy of Les's report and do not know of any other requirements he may have noted.

As previously stated in my report of April 30, 2004, the Arkansas Solid Waste Act §8-6-205 does not cover this facility. The Arkansas Solid Waste Act §8-6-205 covers the disposal of waste and not the stock-piling and storage of materials such a scrap metals, tires, batteries, for eventual recycling, reuse and/or disposal.