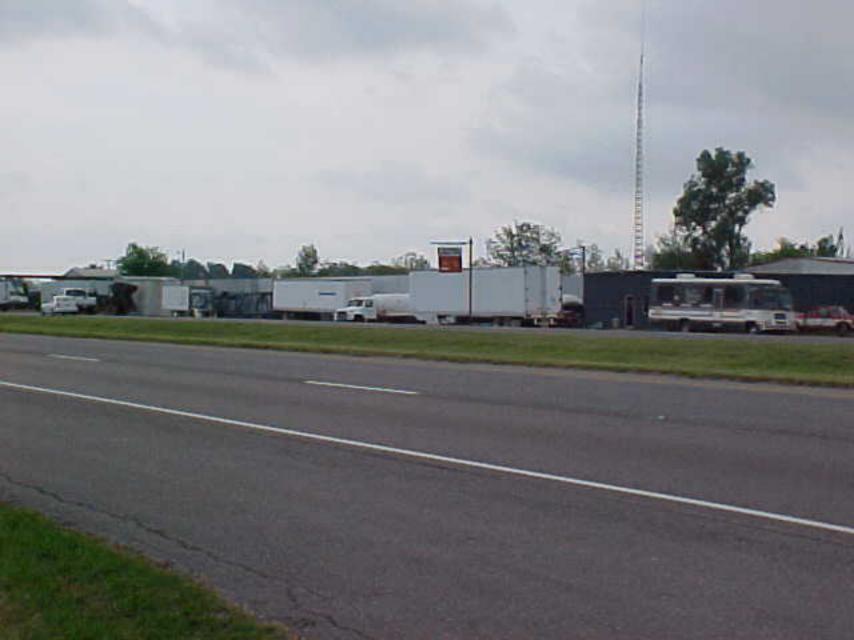

#### **COMMENTS:**

On July 6, 2004, I made a follow-up inspection of the Tyronza Truck & Trailer Sales. My findings on this inspection are much the same as the inspection of April 30, 2004. I found the following changes:

- (1) The trailer loaded with waste tires was gone. There are not a sufficient number of tires present to violate the Arkansas Waste Tire Regulation 14.
- (2) Semi-trailers have been placed in the open fence area on the south side of the site. The storm of July 5, 2004, had blown down a small portion of the fence on the north east corner. The site is enclosed by a fourteen(14') foot high fence.
- (3) The Arkansas High Department is constructing an overpass at Tyronza. Highway 63 will become I-555 and it will require several feet of frontage from this site.
- (4) Les Branscum with the HW division of the ADEQ was recently at the site and as a result Larry Higginbotham has replaced the 1000 gl. Waste Oil Tank with a 250 gl. Tank. I do not have a copy of Les's report and do not know of any other requirements he may have noted.

As previously stated in my report of April 30, 2004, the Arkansas Solid Waste Act §8-6-205 does not cover this facility. The Arkansas Solid Waste Act §8-6-205 covers the disposal of waste and not the stock-piling and storage of materials such a scrap metals, tires, batteries, for eventual recycling, reuse and/or disposal.