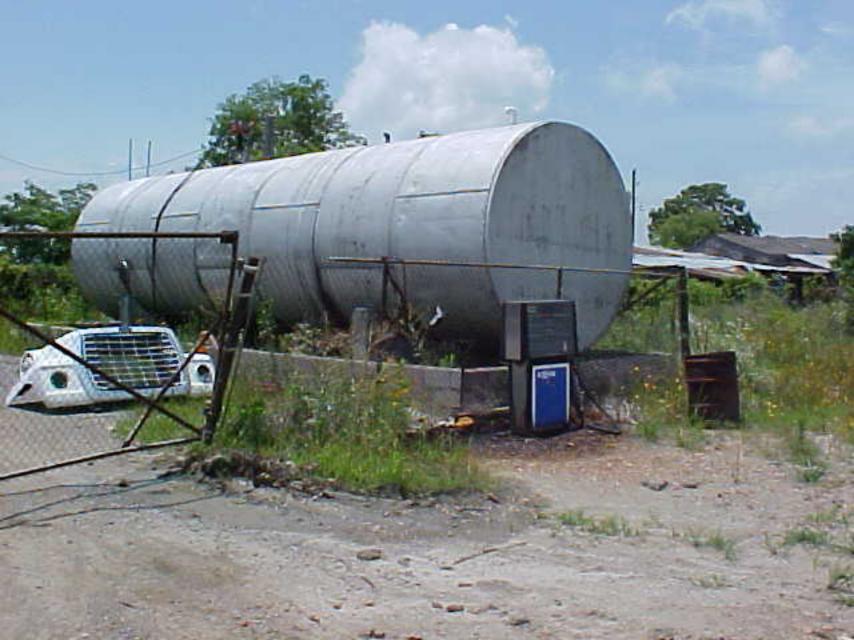

- (1) The trailer loaded with waste tires was gone. There are not a sufficient number of tires present to violate the Arkansas Waste Tire Regulation 14.
- (2) Semi-trailers have been placed in the open fence area on the south side of the site. The storm of July 5, 2004, had blown down a small portion of the fence on the north east corner. The site is enclosed by a fourteen(14') foot high fence.
- (3) The Arkansas High Department is constructing an overpass at Tyronza. Highway 63 will become I-555 and it will require several feet of frontage from this site.
- (4) Les Branscum with the HW division of the ADEQ was recently at the site and as a result Larry Higginbotham has replaced the 1000 gl. Waste Oil Tank with a 250 gl. Tank. I do not have a copy of Les's report and do not know of any other requirements he may have noted.

As previously stated in my report of April 30, 2004, the Arkansas Solid Waste Act §8-6-205 does not cover this facility. The Arkansas Solid Waste Act §8-6-205 covers the disposal of waste and not the stock-piling and storage of materials such a scrap metals, tires, batteries, for eventual recycling, reuse and/or disposal.