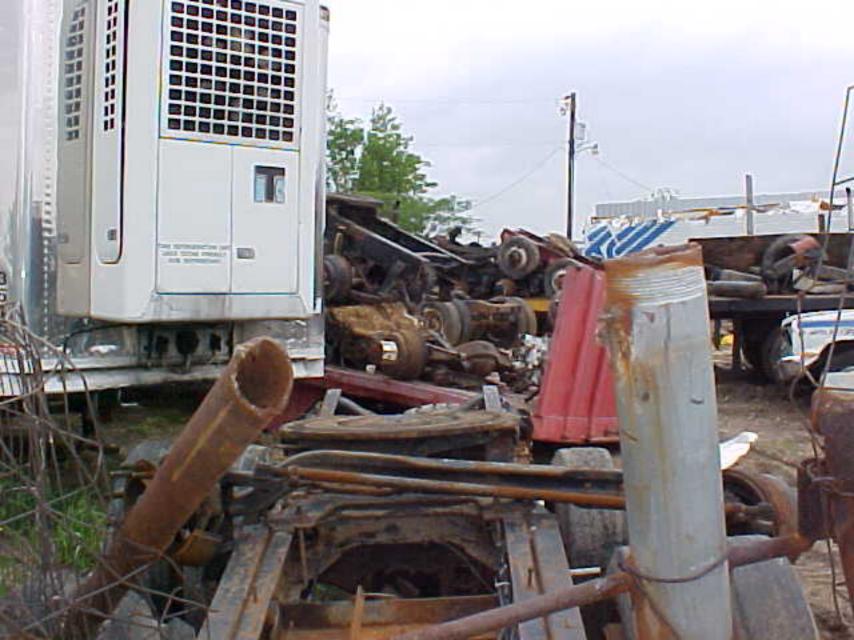

#### **COMMENTS:**

On July 6, 2004, I made a follow-up inspection of the Tyronza Truck & Trailer Sales. My findings on this inspection are much the same as the inspection of April 30, 2004. I found the following changes:

- (1) The trailer loaded with waste tires was gone. There are not a sufficient number of tires present to violate the Arkansas Waste Tire Regulation 14.
- (2) Semi-trailers have been placed in the open fence area on the south side of the site. The storm of July 5, 2004, had blown down a small portion of the fence on the north east corner. The site is enclosed by a fourteen(14') foot high fence.
- (3) The Arkansas High Department is constructing an overpass at Tyronza. Highway 63 will become I-555 and it will require several feet of frontage from this site.
- (4) Les Branscum with the HW division of the ADEQ was recently at the site and as a result Larry Higginbotham has replaced the 1000 gl. Waste Oil Tank with a 250 gl. Tank. I do not have a copy of Les's report and do not know of any other requirements he may have noted.

As previously stated in my report of April 30, 2004, the Arkansas Solid Waste Act §8-6-205 does not cover this facility. The Arkansas Solid Waste Act §8-6-205 covers the disposal of waste and not the stock-piling and storage of materials such a scrap metals, tires, batteries, for eventual recycling, reuse and/or disposal.