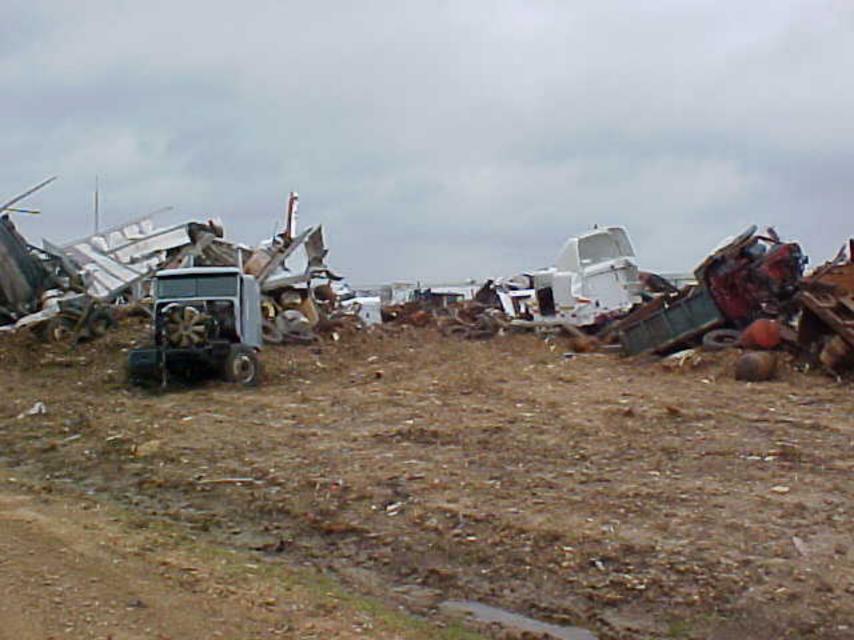

### Complaint Investigation and Illegal Dump Form Attachment

| Location: Tyronza Truck & Trailer Sales | County: Poinsett |
|-----------------------------------------|------------------|
| Inspector: G. Turner                    | Date: 7-6-04     |

#### **COMMENTS:**

On July 6, 2004, I made a follow-up inspection of the Tyronza Truck & Trailer Sales. My findings on this inspection are much the same as the inspection of April 30, 2004. I found the following changes:

- (1) The trailer loaded with waste tires was gone. There are not a sufficient number of tires present to violate the Arkansas Waste Tire Regulation 14.
- (2) Semi-trailers have been placed in the open fence area on the south side of the site. The storm of July 5, 2004, had blown down a small portion of the fence on the north east corner. The site is enclosed by a fourteen(14') foot high fence.
- (3) The Arkansas High Department is constructing an overpass at Tyronza. Highway 63 will become I-555 and it will require several feet of frontage from this site.
- (4) Les Branscum with the HW division of the ADEQ was recently at the site and as a result Larry Higginbotham has replaced the 1000 gl. Waste Oil Tank with a 250 gl. Tank. I do not have a copy of Les's report and do not know of any other requirements he may have noted.

As previously stated in my report of April 30, 2004, the Arkansas Solid Waste Act §8-6-205 does not cover this facility. The Arkansas Solid Waste Act §8-6-205 covers the disposal of waste and not the stock-piling and storage of materials such a scrap metals, tires, batteries, for eventual recycling, reuse and/or disposal.