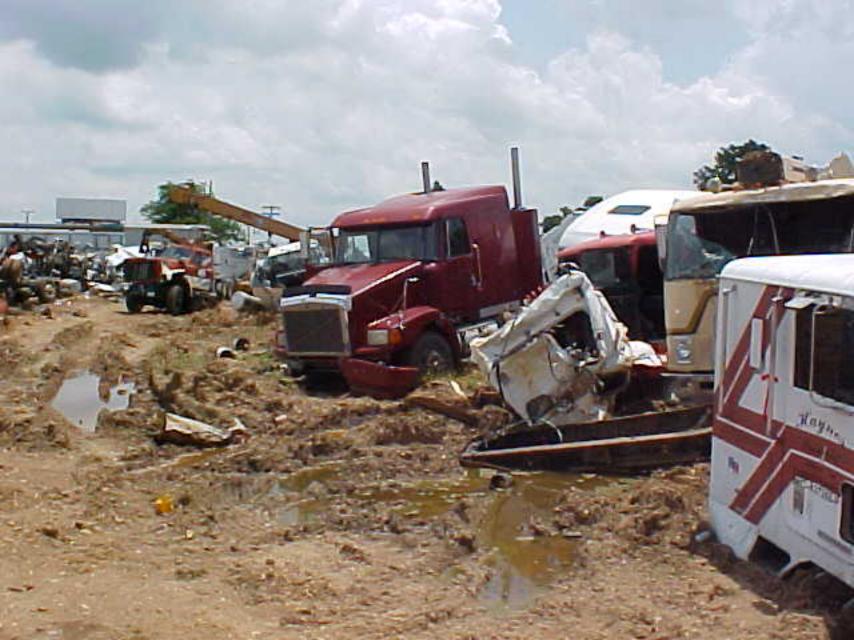

--|---|---|---|---|---|---|---|---|---|---|---|---|----|---|----|---|
|   |   |   |   |   |   |   |   |   |   |   |   |   |   |    |   |   |   |   |   |   |   |    |   |   |   |   |   |   |   |   |   |   |   |   |   |   |   |   |   |   |   |    |   |    |   |

None

| Inspector Signature _ Lesige Turnu | Date_7-7-04 | <i>Hours8</i> |  |
|------------------------------------|-------------|---------------|--|
| ADEO dump form att 9/99            |             |               |  |





TIRE SERVICE SALVAGE TRUCK PARTS 24 HOUR SERVICE WRECKER SERVICE WELDING DIESEL REPAIR

# Tyronza Truck and Trailer Sales

Highway 63 • One Mile North Of Tyronza Rt. 2 Box 570 • Tyronza, AR 72386

BILL McCOY LARRY HIGGINBOTHAM Mobile: 901-484-8854 Office: 870-487-2073

Home: 870-487-2864









































### **Arkansas Department of Environmental Quality Solid Waste Management Division Complaint/Illegal Dump Investigation Worksheet**



| Complaint Lodged Against: Tyronza Truck Salvage | Page             | 1 of 2                |
|-------------------------------------------------|------------------|-----------------------|
|                                                 | County: Poinsett | AFIN: 56-00000        |
|                                                 | PDS ID: 150      | Access ID: 2169       |
| Complainant Name & Address: Becky Keogh         |                  | Valid<br>X<br>Invalid |
| Phone:                                          |                  | Unknown               |
| Location Description: Hwy 63, Tyronza, AR       |                  |