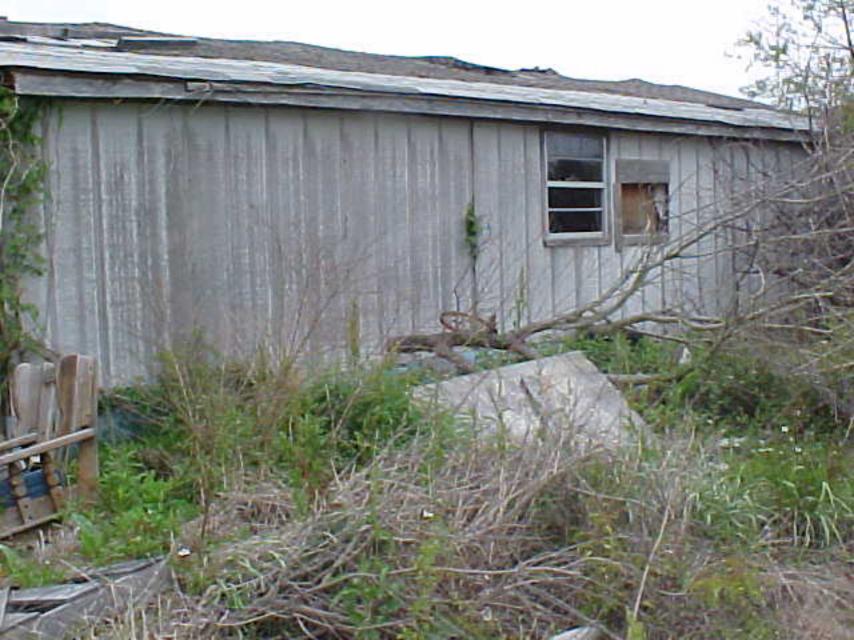

#### **COMMENTS:**

On July 6, 2004, I made a follow-up inspection of the Tyronza Truck & Trailer Sales. My findings on this inspection are much the same as the inspection of April 30, 2004. I found the following changes:

- (1) The trailer loaded with waste tires was gone. There are not a sufficient number of tires present to violate the Arkansas Waste Tire Regulation 14.
- (2) Semi-trailers have been placed in the open fence area on the south side of the site. The storm of July 5, 2004, had blown down a small portion of the fence on the north east corner. The site is enclosed by a fourteen(14') foot high fence.
- (3) The Arkansas High Department is constructing an overpass at Tyronza. Highway 63 will become I-555 and it will require several feet of frontage from this site.
- (4) Les Branscum with the HW division of the ADEQ was recently at the site and as a result Larry Higginbotham has replaced the 1000 gl. Waste Oil Tank with a 250 gl. Tank. I do not have a copy of Les's report and do not know of any other requirements he may have noted.

As previously stated in my report of April 30, 2004, the Arkansas Solid Waste Act §8-6-205 does not cover this facility. The Arkansas Solid Waste Act §8-6-205 covers the disposal of waste and not the stock-piling and storage of materials such a scrap metals, tires, batteries, for eventual recycling, reuse and/or disposal.