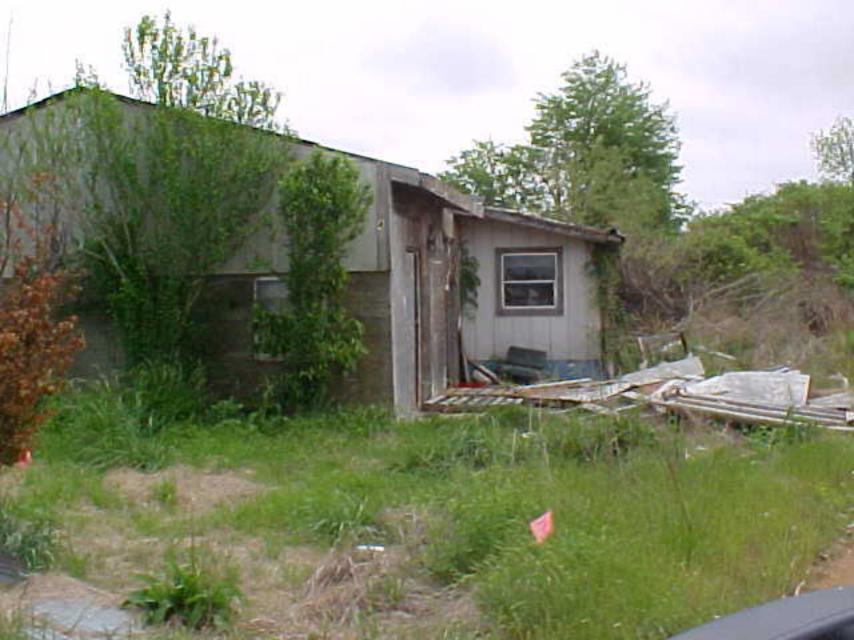

#### **COMMENTS:**

On July 6, 2004, I made a follow-up inspection of the Tyronza Truck & Trailer Sales. My findings on this inspection are much the same as the inspection of April 30, 2004. I found the following changes:

- (1) The trailer loaded with waste tires was gone. There are not a sufficient number of tires present to violate the Arkansas Waste Tire Regulation 14.
- (2) Semi-trailers have been placed in the open fence area on the south side of the site. The storm of July 5, 2004, had blown down a small portion of the fence on the north east corner. The site is enclosed by a fourteen(14') foot high fence.
- (3) The Arkansas High Department is constructing an overpass at Tyronza. Highway 63 will become I-555 and it will require several feet of frontage from this site.
- (4) Les Branscum with the HW division of the ADEQ was recently at the site and as a result Larry Higginbotham has replaced the 1000 gl. Waste Oil Tank with a 250 gl. Tank. I do not have a copy of Les's report and do not know of any other requirements he may have noted.

As previously stated in my report of April 30, 2004, the Arkansas Solid Waste Act §8-6-205 does not cover this facility. The Arkansas Solid Waste Act §8-6-205 covers the disposal of waste and not the stock-piling and storage of materials such a scrap metals, tires, batteries, for eventual recycling, reuse and/or disposal.