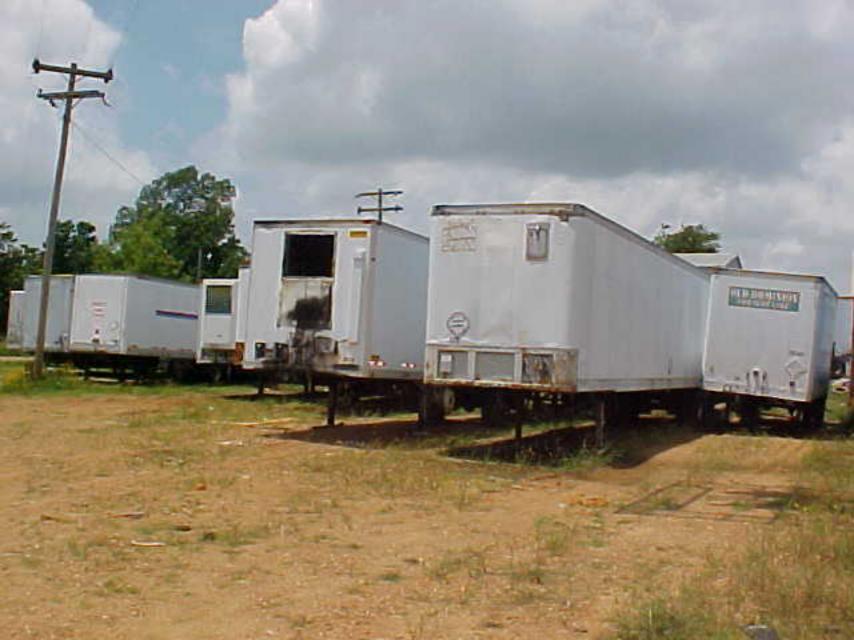

### Complaint Investigation and Illegal Dump Form Attachment

| Location: Tyronza Truck & Trailer Sales | County: Poinsett |
|-----------------------------------------|------------------|
| Inspector: G. Turner                    | Date: 7-6-04     |

#### **COMMENTS:**

On July 6, 2004, I made a follow-up inspection of the Tyronza Truck & Trailer Sales. My findings on this inspection are much the same as the inspection of April 30, 2004. I found the following changes:

- (1) The trailer loaded with waste tires was gone. There are not a sufficient number of tires present to violate the Arkansas Waste Tire Regulation 14.
- (2) Semi-trailers have been placed in the open fence area on the south side of the site. The storm of July 5, 2004, had blown down a small portion of the fence on the north east corner. The site is enclosed by a fourteen(14') foot high fence.
- (3) The Arkansas High Department is constructing an overpass at Tyronza. Highway 63 will become I-555 and it will require several feet of frontage from this site.
- (4) Les Branscum with the HW division of the ADEQ was recently at the site and as a result Larry Higginbotham has replaced the 1000 gl. Waste Oil Tank with a 250 gl. Tank. I do not have a copy of Les's report and do not know of any other requirements he may have noted.

As previously stated in my report of April 30, 2004, the Arkansas Solid Waste Act §8-6-205 does not cover this facility. The Arkansas Solid Waste Act §8-6-205 covers the disposal of waste and not the stock-piling and storage of materials such a scrap metals, tires, batteries, for eventual recycling, reuse and/or disposal.