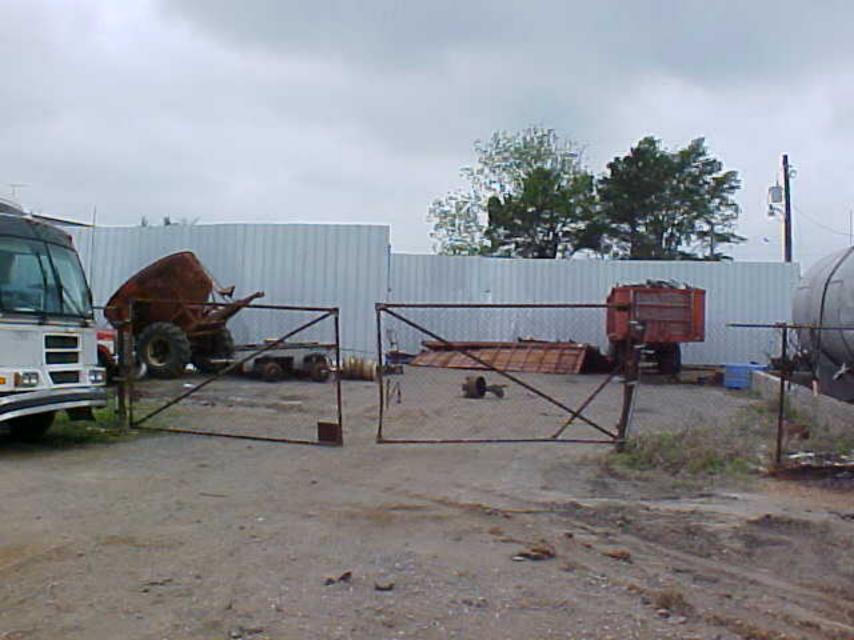

#### **COMMENTS:**

On July 6, 2004, I made a follow-up inspection of the Tyronza Truck & Trailer Sales. My findings on this inspection are much the same as the inspection of April 30, 2004. I found the following changes:

- (1) The trailer loaded with waste tires was gone. There are not a sufficient number of tires present to violate the Arkansas Waste Tire Regulation 14.
- (2) Semi-trailers have been placed in the open fence area on the south side of the site. The storm of July 5, 2004, had blown down a small portion of the fence on the north east corner. The site is enclosed by a fourteen(14') foot high fence.
- (3) The Arkansas High Department is constructing an overpass at Tyronza. Highway 63 will become I-555 and it will require several feet of frontage from this site.
- (4) Les Branscum with the HW division of the ADEQ was recently at the site and as a result Larry Higginbotham has replaced the 1000 gl. Waste Oil Tank with a 250 gl. Tank. I do not have a copy of Les's report and do not know of any other requirements he may have noted.

As previously stated in my report of April 30, 2004, the Arkansas Solid Waste Act §8-6-205 does not cover this facility. The Arkansas Solid Waste Act §8-6-205 covers the disposal of waste and not the stock-piling and storage of materials such a scrap metals, tires, batteries, for eventual recycling, reuse and/or disposal.