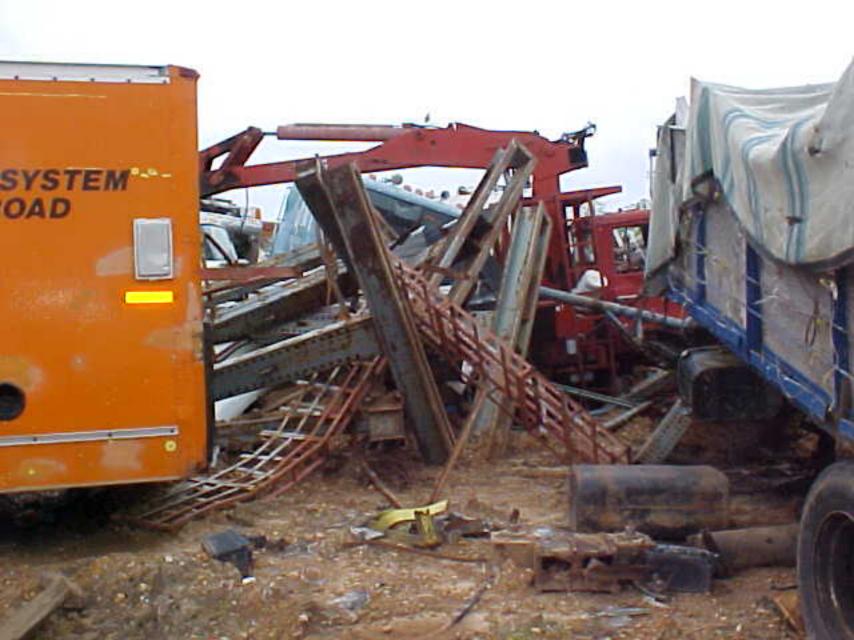

#### **COMMENTS:**

On July 6, 2004, I made a follow-up inspection of the Tyronza Truck & Trailer Sales. My findings on this inspection are much the same as the inspection of April 30, 2004. I found the following changes:

- (1) The trailer loaded with waste tires was gone. There are not a sufficient number of tires present to violate the Arkansas Waste Tire Regulation 14.
- (2) Semi-trailers have been placed in the open fence area on the south side of the site. The storm of July 5, 2004, had blown down a small portion of the fence on the north east corner. The site is enclosed by a fourteen(14') foot high fence.
- (3) The Arkansas High Department is constructing an overpass at Tyronza. Highway 63 will become I-555 and it will require several feet of frontage from this site.
- (4) Les Branscum with the HW division of the ADEQ was recently at the site and as a result Larry Higginbotham has replaced the 1000 gl. Waste Oil Tank with a 250 gl. Tank. I do not have a copy of Les's report and do not know of any other requirements he may have noted.

As previously stated in my report of April 30, 2004, the Arkansas Solid Waste Act §8-6-205 does not cover this facility. The Arkansas Solid Waste Act §8-6-205 covers the disposal of waste and not the stock-piling and storage of materials such a scrap metals, tires, batteries, for eventual recycling, reuse and/or disposal.