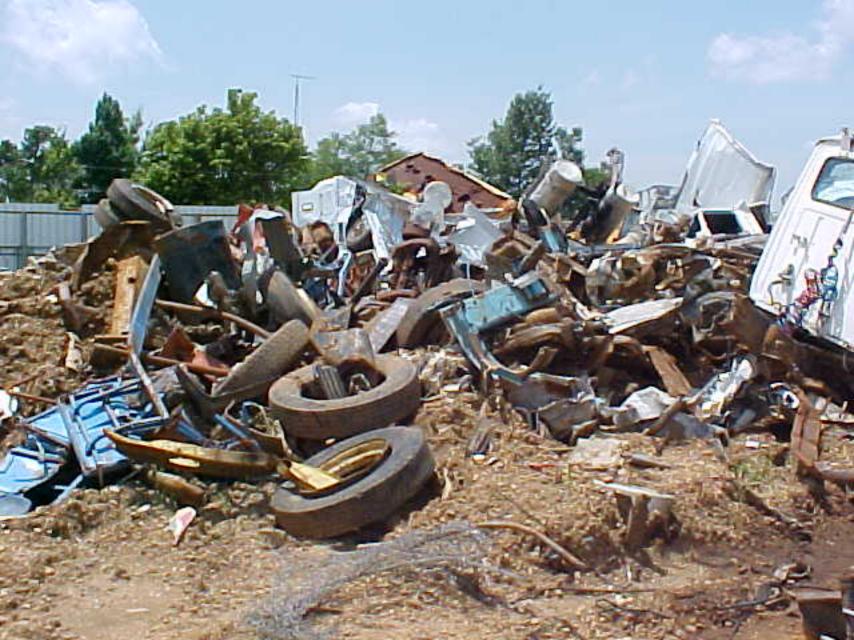

--|---|---|---|---|---|---|---|---|---|---|---|----|---|----|---|
|   |   |   |   |   |   |   |   |   |   |   |   |   |   |    |   |   |   |   |   |   |   |    |   |   |   |   |   |   |   |   |   |   |   |   |   |   |   |   |   |   |   |    |   |    |   |

None

| Inspector Signature _ Lesige Turnu | Date_7-7-04 | <i>Hours8</i> |  |
|------------------------------------|-------------|---------------|--|
| ADEO dump form att 9/99            |             |               |  |





TIRE SERVICE SALVAGE TRUCK PARTS 24 HOUR SERVICE WRECKER SERVICE WELDING DIESEL REPAIR

# Tyronza Truck and Trailer Sales

Highway 63 • One Mile North Of Tyronza Rt. 2 Box 570 • Tyronza, AR 72386

BILL McCOY LARRY HIGGINBOTHAM Mobile: 901-484-8854 Office: 870-487-2073

Home: 870-487-2864









































### **Arkansas Department of Environmental Quality Solid Waste Management Division Complaint/Illegal Dump Investigation Worksheet**



| Complaint Lodged Against: Tyronza Truck Salvage | Page             | 1 of 2                |
|-------------------------------------------------|------------------|-----------------------|
|                                                 | County: Poinsett | AFIN: 56-00000        |
|                                                 | PDS ID: 150      | Access ID: 2169       |
| Complainant Name & Address: Becky Keogh         |                  | Valid<br>X<br>Invalid |
| Phone:                                          |                  | Unknown               |
| Location Description: Hwy 63, Tyronza, AR       |                  |