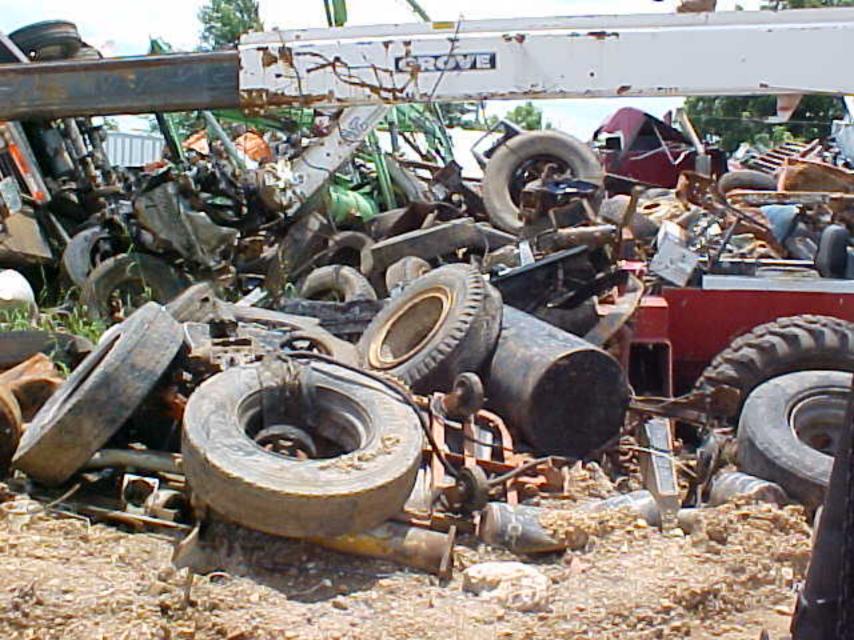

- (1) The trailer loaded with waste tires was gone. There are not a sufficient number of tires present to violate the Arkansas Waste Tire Regulation 14.
- (2) Semi-trailers have been placed in the open fence area on the south side of the site. The storm of July 5, 2004, had blown down a small portion of the fence on the north east corner. The site is enclosed by a fourteen(14') foot high fence.
- (3) The Arkansas High Department is constructing an overpass at Tyronza. Highway 63 will become I-555 and it will require several feet of frontage from this site.
- (4) Les Branscum with the HW division of the ADEQ was recently at the site and as a result Larry Higginbotham has replaced the 1000 gl. Waste Oil Tank with a 250 gl. Tank. I do not have a copy of Les's report and do not know of any other requirements he may have noted.

As previously stated in my report of April 30, 2004, the Arkansas Solid Waste Act §8-6-205 does not cover this facility. The Arkansas Solid Waste Act §8-6-205 covers the disposal of waste and not the stock-piling and storage of materials such a scrap metals, tires, batteries, for eventual recycling, reuse and/or disposal.