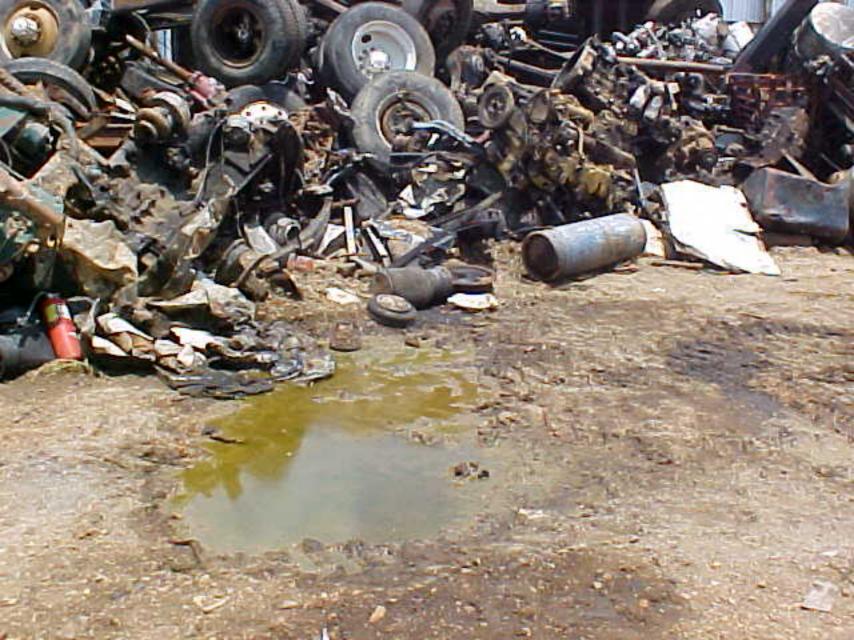

Also, I did not find any violation of the Arkansas Waste Tire Regulation (Reg.14). There were not enough tires present to violate the regulation.

There was an issue with oil on the ground and I left that determination to the Water Division,