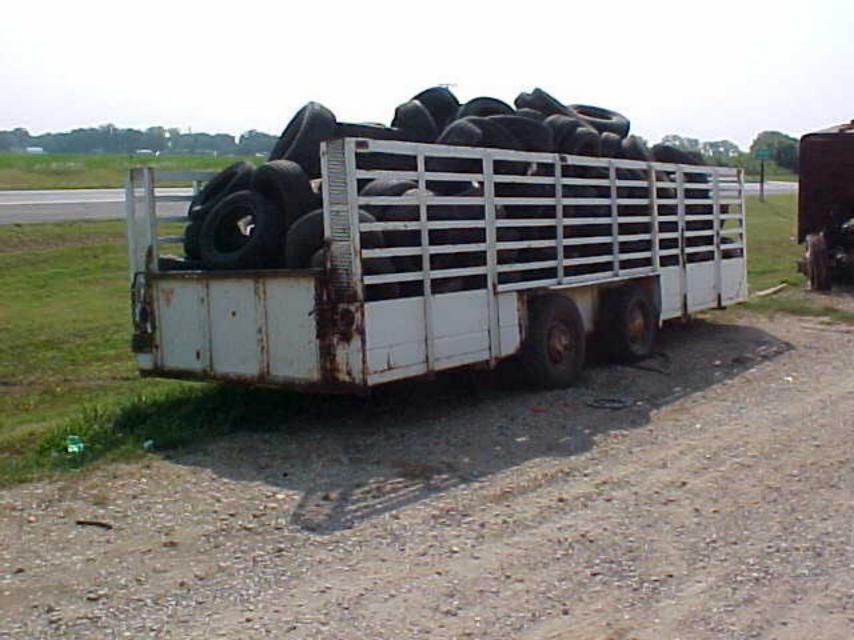

| Section 2: Contents of Waste Mass                                                                       | Pts  | Points | Total |
|---------------------------------------------------------------------------------------------------------|------|--------|-------|
| Household Waste                                                                                         | 5    |        | 0     |
| Hazardous items (i.e. paint thinner, cleaning chemicals, oil cans, herbicides, medical waste, asbestos) | 5    |        | 0     |
| White Waste (i.e. Refrigerators and appliances that may contain Freon)                                  | 3    |        | 0     |
| Construction/Demolition Waste                                                                           | 3    |        | 0     |
| Approximate Number of Tires:                                                                            | 3    |        | 0     |
| Abandoned Vehicles /Auto Parts: {May contain gasoline, oil, antifreeze or other automotive fluids}      | 2    |        | 0     |
| Other Bulky Waste: {i.e. TV's, Furniture, Mattresses, etc.}                                             | 2    |        | 0     |
| Yard Waste                                                                                              | 1    |        | 0     |
| Dead Animals                                                                                            | 4    |        | 0     |
| Other Truck Salvage Parts & Equipment                                                                   |      | 3      | 9     |
| {Section 2 Multiplier = 3} Contents of Waste                                                            | Mass | Score  | 9     |

- (1) The trailer loaded with waste tires was gone. There are not a sufficient number of tires present to violate the Arkansas Waste Tire Regulation 14.
- (2) Semi-trailers have been placed in the open fence area on the south side of the site. The storm of July 5, 2004, had blown down a small portion of the fence on the north east corner. The site is enclosed by a fourteen(14') foot high fence.
- (3) The Arkansas High Department is constructing an overpass at Tyronza. Highway 63 will become I-555 and it will require several feet of frontage from this site.
- (4) Les Branscum with the HW division of the ADEQ was recently at the site and as a result Larry Higginbotham has replaced the 1000 gl. Waste Oil Tank with a 250 gl. Tank. I do not have a copy of Les's report and do not know of any other requirements he may have noted.

Also, I did not find any violation of the Arkansas Waste Tire Regulation (Reg.14). There were not enough tires present to violate the regulation.

There was an issue with oil on the ground and I left that determination to the Water Division,

(See Attached Photos)