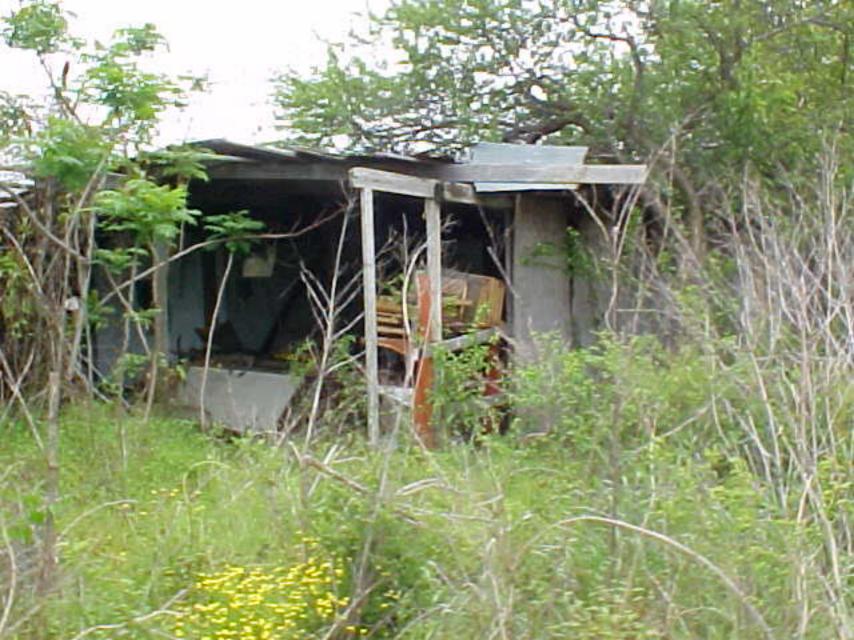

#### **COMMENTS:**

On July 6, 2004, I made a follow-up inspection of the Tyronza Truck & Trailer Sales. My findings on this inspection are much the same as the inspection of April 30, 2004. I found the following changes:

- (1) The trailer loaded with waste tires was gone. There are not a sufficient number of tires present to violate the Arkansas Waste Tire Regulation 14.
- (2) Semi-trailers have been placed in the open fence area on the south side of the site. The storm of July 5, 2004, had blown down a small portion of the fence on the north east corner. The site is enclosed by a fourteen(14') foot high fence.
- (3) The Arkansas High Department is constructing an overpass at Tyronza. Highway 63 will become I-555 and it will require several feet of frontage from this site.
- (4) Les Branscum with the HW division of the ADEQ was recently at the site and as a result Larry Higginbotham has replaced the 1000 gl. Waste Oil Tank with a 250 gl. Tank. I do not have a copy of Les's report and do not know of any other requirements he may have noted.

As previously stated in my report of April 30, 2004, the Arkansas Solid Waste Act §8-6-205 does not cover this facility. The Arkansas Solid Waste Act §8-6-205 covers the disposal of waste and not the stock-piling and storage of materials such a scrap metals, tires, batteries, for eventual recycling, reuse and/or disposal.