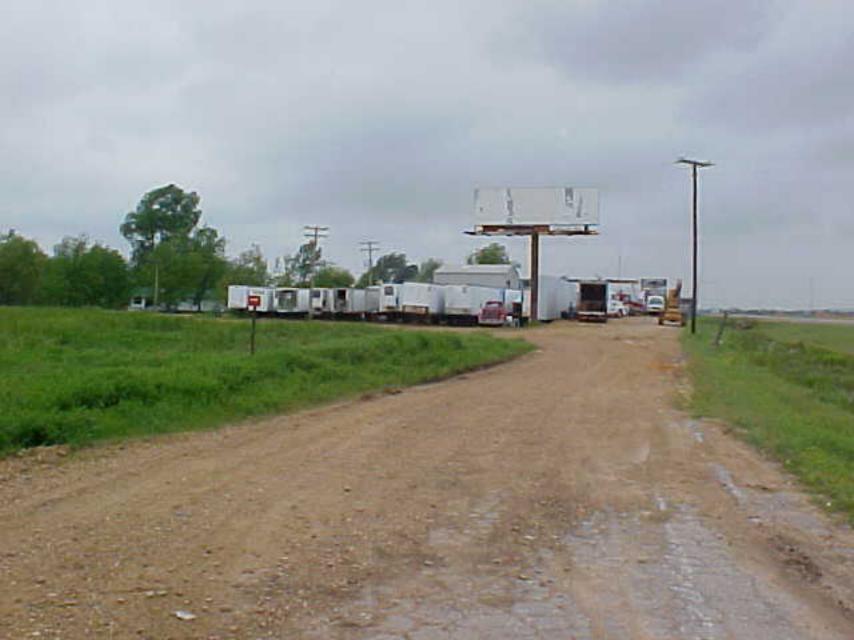

### Complaint Investigation and Illegal Dump Form Attachment

| Location: Tyronza Truck & Trailer Sales | County: Poinsett |
|-----------------------------------------|------------------|
| Inspector: G. Turner                    | Date: 7-6-04     |

#### **COMMENTS:**

On July 6, 2004, I made a follow-up inspection of the Tyronza Truck & Trailer Sales. My findings on this inspection are much the same as the inspection of April 30, 2004. I found the following changes:

- (1) The trailer loaded with waste tires was gone. There are not a sufficient number of tires present to violate the Arkansas Waste Tire Regulation 14.
- (2) Semi-trailers have been placed in the open fence area on the south side of the site. The storm of July 5, 2004, had blown down a small portion of the fence on the north east corner. The site is enclosed by a fourteen(14') foot high fence.
- (3) The Arkansas High Department is constructing an overpass at Tyronza. Highway 63 will become I-555 and it will require several feet of frontage from this site.
- (4) Les Branscum with the HW division of the ADEQ was recently at the site and as a result Larry Higginbotham has replaced the 1000 gl. Waste Oil Tank with a 250 gl. Tank. I do not have a copy of Les's report and do not know of any other requirements he may have noted.

As previously stated in my report of April 30, 2004, the Arkansas Solid Waste Act §8-6-205 does not cover this facility. The Arkansas Solid Waste Act §8-6-205 covers the disposal of waste and not the stock-piling and storage of materials such a scrap metals, tires, batteries, for eventual recycling, reuse and/or disposal.