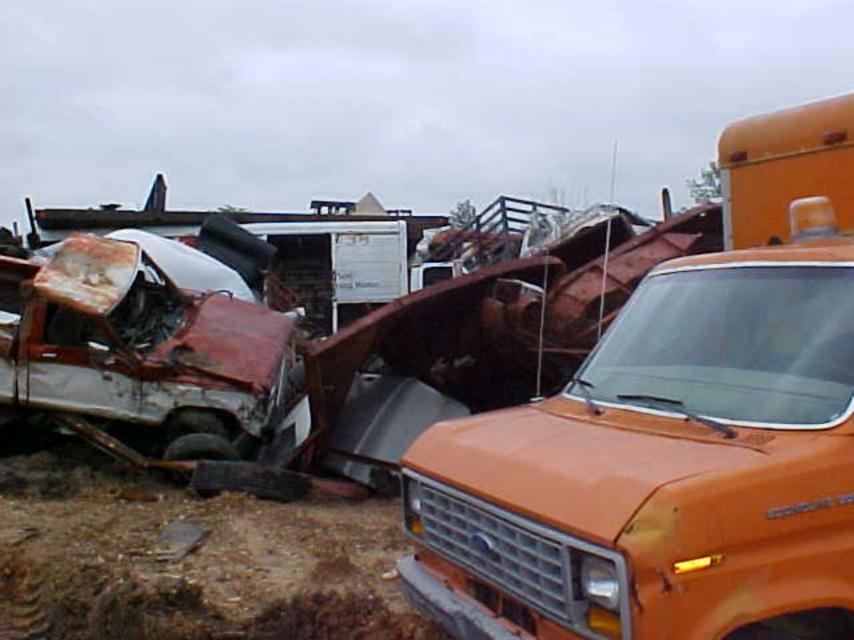

| Date             |                 |  |  |  |  |  |  |  |  |

Form Revised 12-12-03











































































December 9, 2003

Congressman Marion Berry House of Representatives 108 East Huntington Avenue Jonesboro, AR 72401

Dear Congressman Berry:

I am writing in regard to your letter of October 8, 2003, in which Harold Lee Blackwood expressed his concerns of a junk yard near Polly's Café in Tyronza. An inspector investigated this issue and confirmed the existence of a truck salvage yard but confirmed it does not fall within the authority of the Solid Waste Management Regulation No 22.

Automobile salvage yards may pose aesthetic problems in that they may be considered "eyesores". The Arkansas Highway and Transportation Department does have rules for such along some state highways. For your convenience, I will forward your constituent