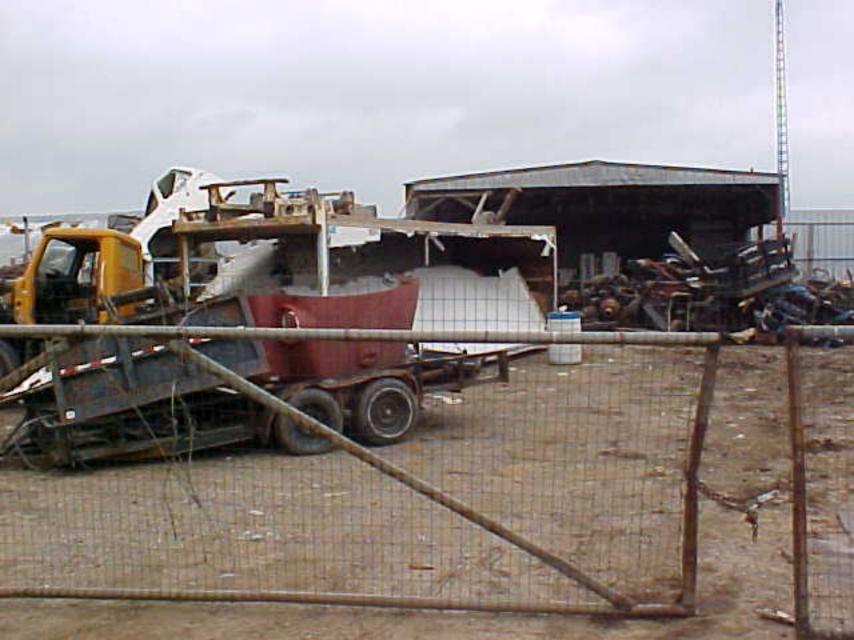

#### **COMMENTS:**

On July 6, 2004, I made a follow-up inspection of the Tyronza Truck & Trailer Sales. My findings on this inspection are much the same as the inspection of April 30, 2004. I found the following changes:

- (1) The trailer loaded with waste tires was gone. There are not a sufficient number of tires present to violate the Arkansas Waste Tire Regulation 14.
- (2) Semi-trailers have been placed in the open fence area on the south side of the site. The storm of July 5, 2004, had blown down a small portion of the fence on the north east corner. The site is enclosed by a fourteen(14') foot high fence.
- (3) The Arkansas High Department is constructing an overpass at Tyronza. Highway 63 will become I-555 and it will require several feet of frontage from this site.
- (4) Les Branscum with the HW division of the ADEQ was recently at the site and as a result Larry Higginbotham has replaced the 1000 gl. Waste Oil Tank with a 250 gl. Tank. I do not have a copy of Les's report and do not know of any other requirements he may have noted.

As previously stated in my report of April 30, 2004, the Arkansas Solid Waste Act §8-6-205 does not cover this facility. The Arkansas Solid Waste Act §8-6-205 covers the disposal of waste and not the stock-piling and storage of materials such a scrap metals, tires, batteries, for eventual recycling, reuse and/or disposal.