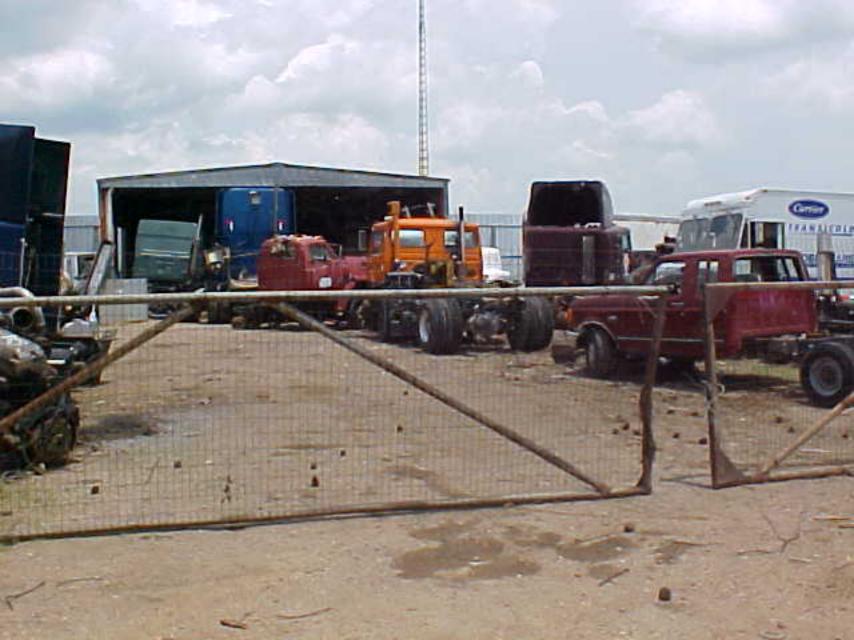

## **Complaint Investigation and Illegal Dump Worksheet Attachment**

| Lo                                                        | cation: Tyronza Truck Salvage                                                                                                                                                                                                                                                                                                                                                                                                                                                                                                                                                                                                                                                                                                                                                                                        | County: Poinsett |                 |  |  |  |  |  |  |  |  |
|-----------------------------------------------------------|----------------------------------------------------------------------------------------------------------------------------------------------------------------------------------------------------------------------------------------------------------------------------------------------------------------------------------------------------------------------------------------------------------------------------------------------------------------------------------------------------------------------------------------------------------------------------------------------------------------------------------------------------------------------------------------------------------------------------------------------------------------------------------------------------------------------|------------------|-----------------|--|--|--|--|--|--|--|--|
| Ins                                                       | pector: G. Turner                                                                                                                                                                                                                                                                                                                                                                                                                                                                                                                                                                                                                                                                                                                                                                                                    | Date: 4-30-04    |                 |  |  |  |  |  |  |  |  |
|                                                           | Follow-Up Investigation                                                                                                                                                                                                                                                                                                                                                                                                                                                                                                                                                                                                                                                                                                                                                                                              | PDS ID: 150      | Access ID: 2169 |  |  |  |  |  |  |  |  |
| On<br>§8-<br>So<br>sit<br>tha<br>pro<br>I al<br>on<br>the | Comments: On April 30, 2004, I investigated the Tyronza Truck Salvage. The Arkansas Act §8-6-205 does not cover this facility. I found no violations of the Arkansas Solid Waste Code. There have been some concerns about oil spillage on the site. However, I spoke with the operator, Larry Higginbottom and informed me that he caught the Diesel Fuel for his own use and he drained the engine oil for proper disposal. He has a tank with which to store the used engine oil present. I also checked the ditches around the site and did not see any evidence of oil on the waters present. It did not appear that any oil was being discharged to the waters of the state at the time of this investigation. I also took photos of all the properties adjacent to and across the road from the salvage yard. |                  |                 |  |  |  |  |  |  |  |  |
| F                                                         | FURTHER ACTION TAKEN/TO BE TAI                                                                                                                                                                                                                                                                                                                                                                                                                                                                                                                                                                                                                                                                                                                                                                                       | KEN:             |                 |  |  |  |  |  |  |  |  |
| -<br>-<br>-<br>-                                          |                                                                                                                                                                                                                                                                                                                                                                                                                                                                                                                                                                                                                                                                                                                                                                                                                      |                  |                 |  |  |  |  |  |  |  |  |
| Ins                                                       | spector Signature                                                                                                                                                                                                                                                                                                                                                                                                                                                                                                                                                                                                                                                                                                                                                                                                    | Date             |                 |  |  |  |  |  |  |  |  |

On December 4, 2001, I investigated the Truck Salvage Yard on Hwy 63 just west of Tyronza, AR. I was accompanied by Blann Rains (ADEQ Water Inspector) on this investigation. I did not find any violations of the Solid Waste Management Act (Reg. 22) since the site was not being used as a disposal site. Reg. 22 is not applicable to salvage yards and we do not regulate them.