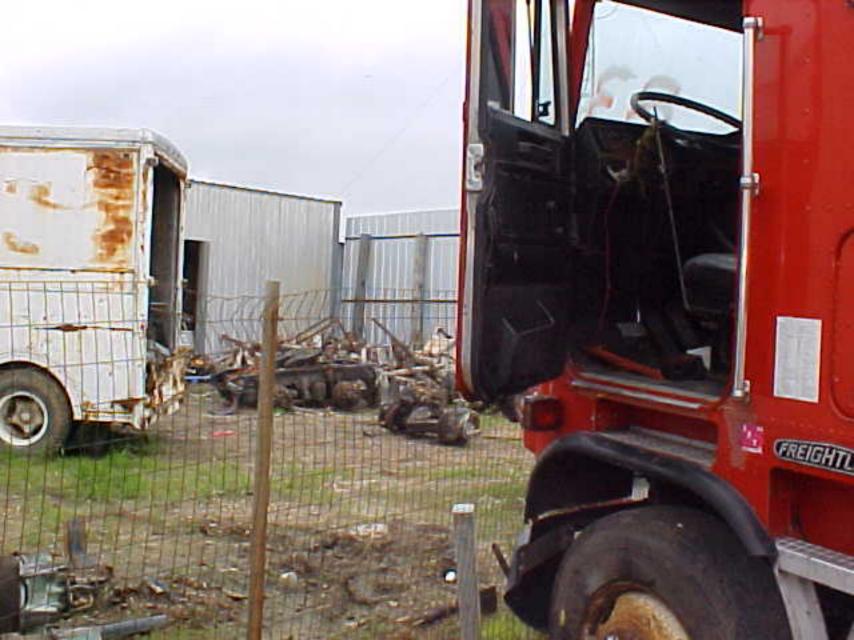

| Date             |                 |  |  |  |  |  |  |  |  |

Form Revised 12-12-03











































































December 9, 2003

Congressman Marion Berry House of Representatives 108 East Huntington Avenue Jonesboro, AR 72401

Dear Congressman Berry:

I am writing in regard to your letter of October 8, 2003, in which Harold Lee Blackwood expressed his concerns of a junk yard near Polly's Café in Tyronza. An inspector investigated this issue and confirmed the existence of a truck salvage yard but confirmed it does not fall within the authority of the Solid Waste Management Regulation No 22.

Automobile salvage yards may pose aesthetic problems in that they may be considered "eyesores". The Arkansas Highway and Transportation Department does have rules for such along some state highways. For your convenience, I will forward your constituent lett