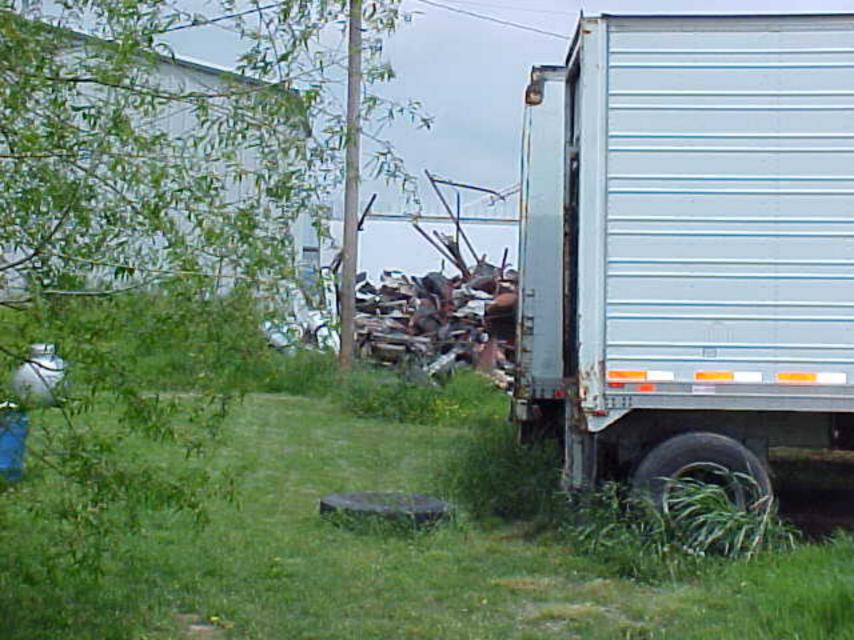

#### **COMMENTS:**

On July 6, 2004, I made a follow-up inspection of the Tyronza Truck & Trailer Sales. My findings on this inspection are much the same as the inspection of April 30, 2004. I found the following changes:

- (1) The trailer loaded with waste tires was gone. There are not a sufficient number of tires present to violate the Arkansas Waste Tire Regulation 14.
- (2) Semi-trailers have been placed in the open fence area on the south side of the site. The storm of July 5, 2004, had blown down a small portion of the fence on the north east corner. The site is enclosed by a fourteen(14') foot high fence.
- (3) The Arkansas High Department is constructing an overpass at Tyronza. Highway 63 will become I-555 and it will require several feet of frontage from this site.
- (4) Les Branscum with the HW division of the ADEQ was recently at the site and as a result Larry Higginbotham has replaced the 1000 gl. Waste Oil Tank with a 250 gl. Tank. I do not have a copy of Les's report and do not know of any other requirements he may have noted.

As previously stated in my report of April 30, 2004, the Arkansas Solid Waste Act §8-6-205 does not cover this facility. The Arkansas Solid Waste Act §8-6-205 covers the disposal of waste and not the stock-piling and storage of materials such a scrap metals, tires, batteries, for eventual recycling, reuse and/or disposal.