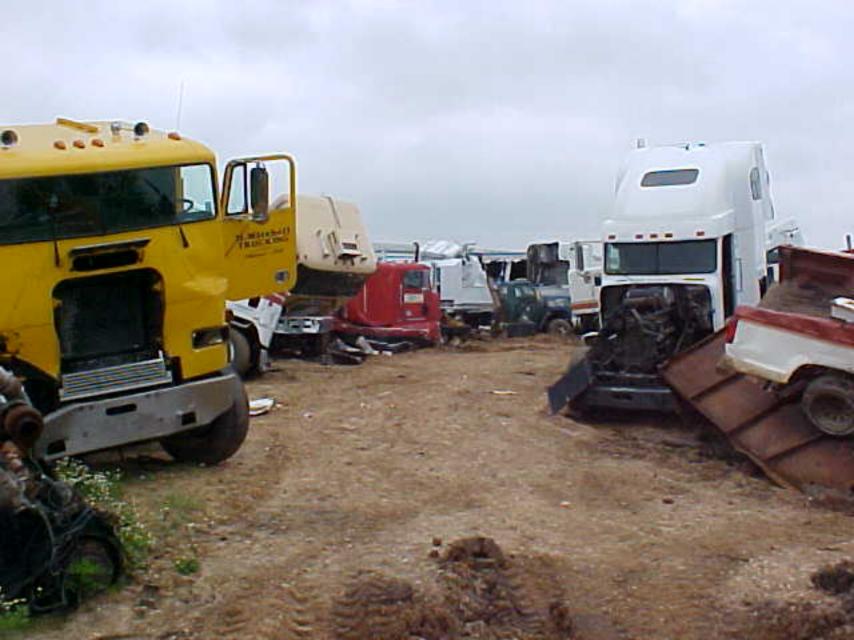

### Complaint Investigation and Illegal Dump Form Attachment

| Location: Tyronza Truck & Trailer Sales | County: Poinsett |
|-----------------------------------------|------------------|
| Inspector: G. Turner                    | Date: 7-6-04     |

#### **COMMENTS:**

On July 6, 2004, I made a follow-up inspection of the Tyronza Truck & Trailer Sales. My findings on this inspection are much the same as the inspection of April 30, 2004. I found the following changes:

- (1) The trailer loaded with waste tires was gone. There are not a sufficient number of tires present to violate the Arkansas Waste Tire Regulation 14.
- (2) Semi-trailers have been placed in the open fence area on the south side of the site. The storm of July 5, 2004, had blown down a small portion of the fence on the north east corner. The site is enclosed by a fourteen(14') foot high fence.
- (3) The Arkansas High Department is constructing an overpass at Tyronza. Highway 63 will become I-555 and it will require several feet of frontage from this site.
- (4) Les Branscum with the HW division of the ADEQ was recently at the site and as a result Larry Higginbotham has replaced the 1000 gl. Waste Oil Tank with a 250 gl. Tank. I do not have a copy of Les's report and do not know of any other requirements he may have noted.

As previously stated in my report of April 30, 2004, the Arkansas Solid Waste Act §8-6-205 does not cover this facility. The Arkansas Solid Waste Act §8-6-205 covers the disposal of waste and not the stock-piling and storage of materials such a scrap metals, tires, batteries, for eventual recycling, reuse and/or disposal.