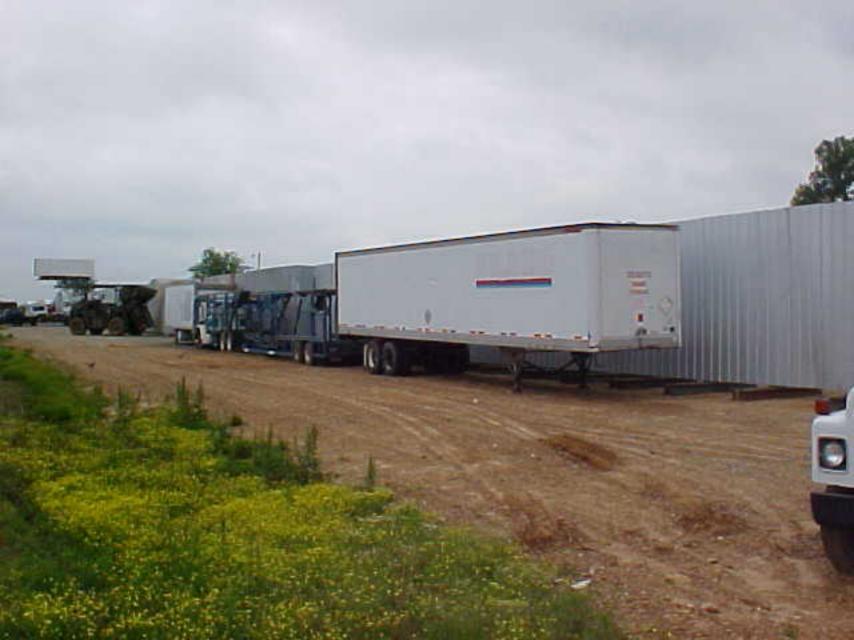

#### **COMMENTS:**

On July 6, 2004, I made a follow-up inspection of the Tyronza Truck & Trailer Sales. My findings on this inspection are much the same as the inspection of April 30, 2004. I found the following changes:

- (1) The trailer loaded with waste tires was gone. There are not a sufficient number of tires present to violate the Arkansas Waste Tire Regulation 14.
- (2) Semi-trailers have been placed in the open fence area on the south side of the site. The storm of July 5, 2004, had blown down a small portion of the fence on the north east corner. The site is enclosed by a fourteen(14') foot high fence.
- (3) The Arkansas High Department is constructing an overpass at Tyronza. Highway 63 will become I-555 and it will require several feet of frontage from this site.
- (4) Les Branscum with the HW division of the ADEQ was recently at the site and as a result Larry Higginbotham has replaced the 1000 gl. Waste Oil Tank with a 250 gl. Tank. I do not have a copy of Les's report and do not know of any other requirements he may have noted.

As previously stated in my report of April 30, 2004, the Arkansas Solid Waste Act §8-6-205 does not cover this facility. The Arkansas Solid Waste Act §8-6-205 covers the disposal of waste and not the stock-piling and storage of materials such a scrap metals, tires, batteries, for eventual recycling, reuse and/or disposal.