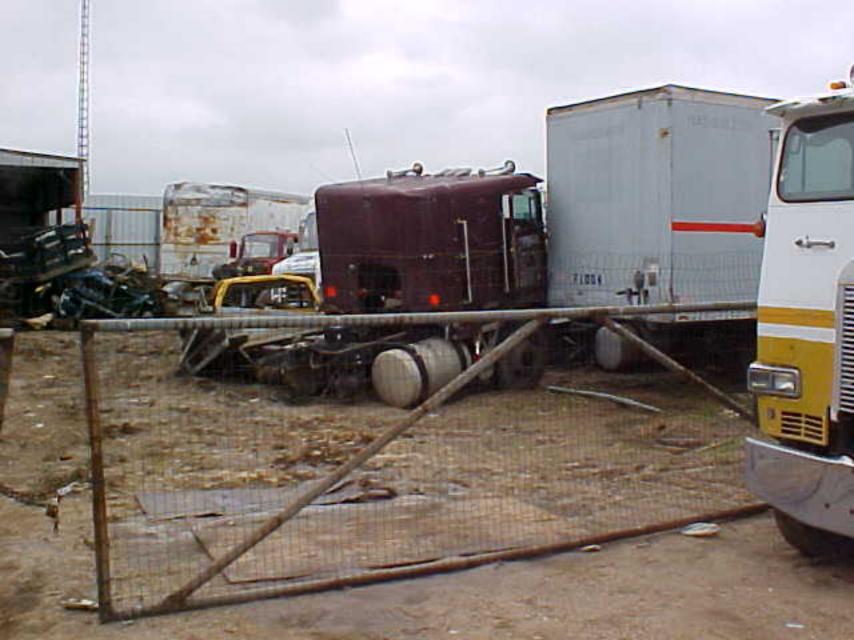

| Date             |                 |  |  |  |  |  |  |  |  |

Form Revised 12-12-03











































































December 9, 2003

Congressman Marion Berry House of Representatives 108 East Huntington Avenue Jonesboro, AR 72401

Dear Congressman Berry:

I am writing in regard to your letter of October 8, 2003, in which Harold Lee Blackwood expressed his concerns of a junk yard near Polly's Café in Tyronza. An inspector investigated this issue and confirmed the existence of a truck salvage yard but confirmed it does not fall within the authority of the Solid Waste Management Regulation No 22.

Automobile salvage yards may pose aesthetic problems in that they may be considered "eyesores". The Arkansas Highway and Transportation Department does have rules for such along some state highways. For your convenience, I will forward your constituent letter