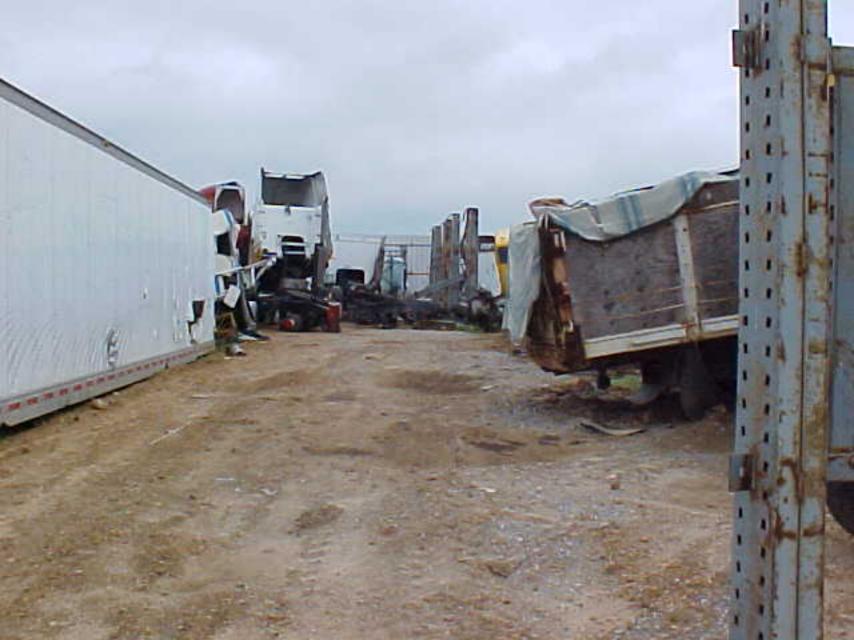

#### **COMMENTS:**

On July 6, 2004, I made a follow-up inspection of the Tyronza Truck & Trailer Sales. My findings on this inspection are much the same as the inspection of April 30, 2004. I found the following changes:

- (1) The trailer loaded with waste tires was gone. There are not a sufficient number of tires present to violate the Arkansas Waste Tire Regulation 14.
- (2) Semi-trailers have been placed in the open fence area on the south side of the site. The storm of July 5, 2004, had blown down a small portion of the fence on the north east corner. The site is enclosed by a fourteen(14') foot high fence.
- (3) The Arkansas High Department is constructing an overpass at Tyronza. Highway 63 will become I-555 and it will require several feet of frontage from this site.
- (4) Les Branscum with the HW division of the ADEQ was recently at the site and as a result Larry Higginbotham has replaced the 1000 gl. Waste Oil Tank with a 250 gl. Tank. I do not have a copy of Les's report and do not know of any other requirements he may have noted.

As previously stated in my report of April 30, 2004, the Arkansas Solid Waste Act §8-6-205 does not cover this facility. The Arkansas Solid Waste Act §8-6-205 covers the disposal of waste and not the stock-piling and storage of materials such a scrap metals, tires, batteries, for eventual recycling, reuse and/or disposal.