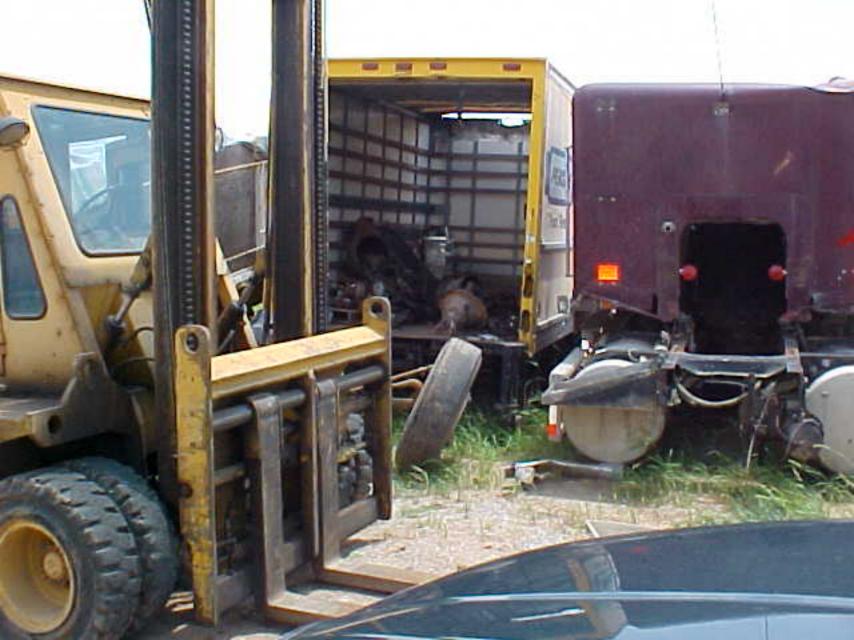

## **Complaint Investigation and Illegal Dump Worksheet Attachment**

| Lo                                                        | cation: Tyronza Truck Salvage                                                                                                                                                                                                                                                                                                                                                                                                                                                                                                                                                                                                                                                                                                                                                                                        | County: Poinsett |                 |  |  |  |  |  |  |  |  |
|-----------------------------------------------------------|----------------------------------------------------------------------------------------------------------------------------------------------------------------------------------------------------------------------------------------------------------------------------------------------------------------------------------------------------------------------------------------------------------------------------------------------------------------------------------------------------------------------------------------------------------------------------------------------------------------------------------------------------------------------------------------------------------------------------------------------------------------------------------------------------------------------|------------------|-----------------|--|--|--|--|--|--|--|--|
| Ins                                                       | pector: G. Turner                                                                                                                                                                                                                                                                                                                                                                                                                                                                                                                                                                                                                                                                                                                                                                                                    | Date: 4-30-04    |                 |  |  |  |  |  |  |  |  |
|                                                           | Follow-Up Investigation                                                                                                                                                                                                                                                                                                                                                                                                                                                                                                                                                                                                                                                                                                                                                                                              | PDS ID: 150      | Access ID: 2169 |  |  |  |  |  |  |  |  |
| On<br>§8-<br>So<br>sit<br>tha<br>pro<br>I al<br>on<br>the | Comments: On April 30, 2004, I investigated the Tyronza Truck Salvage. The Arkansas Act §8-6-205 does not cover this facility. I found no violations of the Arkansas Solid Waste Code. There have been some concerns about oil spillage on the site. However, I spoke with the operator, Larry Higginbottom and informed me that he caught the Diesel Fuel for his own use and he drained the engine oil for proper disposal. He has a tank with which to store the used engine oil present. I also checked the ditches around the site and did not see any evidence of oil on the waters present. It did not appear that any oil was being discharged to the waters of the state at the time of this investigation. I also took photos of all the properties adjacent to and across the road from the salvage yard. |                  |                 |  |  |  |  |  |  |  |  |
| F                                                         | FURTHER ACTION TAKEN/TO BE TAI                                                                                                                                                                                                                                                                                                                                                                                                                                                                                                                                                                                                                                                                                                                                                                                       | KEN:             |                 |  |  |  |  |  |  |  |  |
| -<br>-<br>-<br>-                                          |                                                                                                                                                                                                                                                                                                                                                                                                                                                                                                                                                                                                                                                                                                                                                                                                                      |                  |                 |  |  |  |  |  |  |  |  |
| Ins                                                       | spector Signature                                                                                                                                                                                                                                                                                                                                                                                                                                                                                                                                                                                                                                                                                                                                                                                                    | Date             |                 |  |  |  |  |  |  |  |  |

On December 4, 2001, I investigated the Truck Salvage Yard on Hwy 63 just west of Tyronza, AR. I was accompanied by Blann Rains (ADEQ Water Inspector) on this investigation. I did not find any violations of the Solid Waste Management Act (Reg. 22) since the site was not being used as a disposal site. Reg. 22 is not applicable to salvage yards and we do not regulate them.