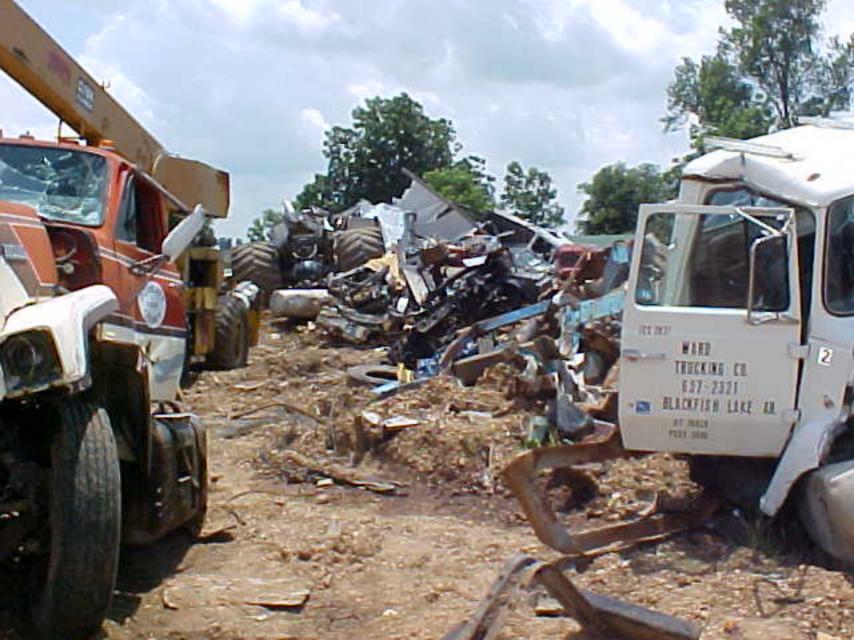

|---|---|---|---|---|---|---|---|---|---|---|---|----|---|----|---|
|   |   |   |   |   |   |   |   |   |   |   |   |   |   |    |   |   |   |   |   |   |   |    |   |   |   |   |   |   |   |   |   |   |   |   |   |   |   |   |   |   |   |    |   |    |   |

None

| Inspector Signature _ Lesige Turnu | Date_7-7-04 | <i>Hours8</i> |  |
|------------------------------------|-------------|---------------|--|
| ADEO dump form att 9/99            |             |               |  |





TIRE SERVICE SALVAGE TRUCK PARTS 24 HOUR SERVICE WRECKER SERVICE WELDING DIESEL REPAIR

# Tyronza Truck and Trailer Sales

Highway 63 • One Mile North Of Tyronza Rt. 2 Box 570 • Tyronza, AR 72386

BILL McCOY LARRY HIGGINBOTHAM Mobile: 901-484-8854 Office: 870-487-2073

Home: 870-487-2864









































### **Arkansas Department of Environmental Quality Solid Waste Management Division Complaint/Illegal Dump Investigation Worksheet**



| Complaint Lodged Against: Tyronza Truck Salvage | Page             | 1 of 2                |
|-------------------------------------------------|------------------|-----------------------|
|                                                 | County: Poinsett | AFIN: 56-00000        |
|                                                 | PDS ID: 150      | Access ID: 2169       |
| Complainant Name & Address: Becky Keogh         |                  | Valid<br>X<br>Invalid |
| Phone:                                          |                  | Unknown               |
| Location Description: Hwy 63, Tyronza, AR       |                  |