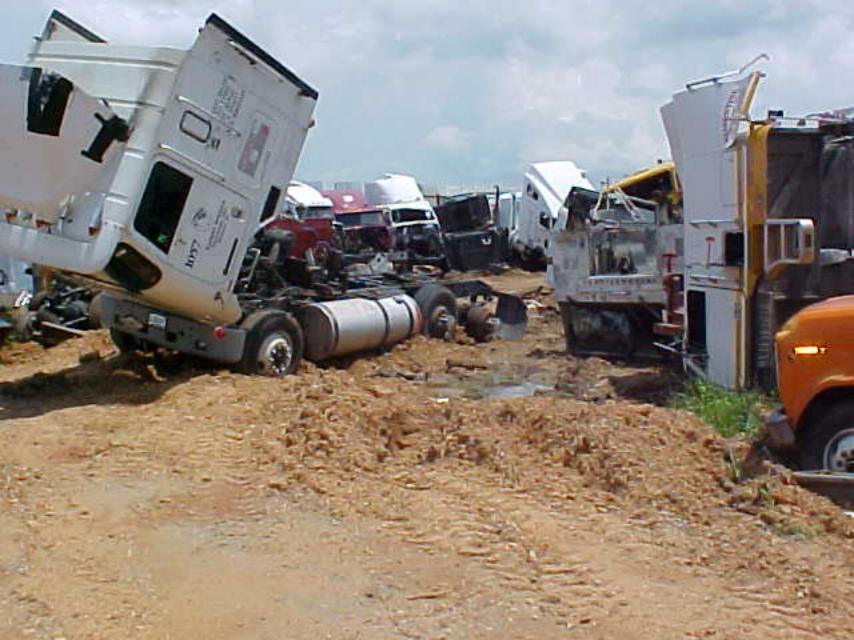

## **Complaint Investigation and Illegal Dump Worksheet Attachment**

| Lo                                                        | cation: Tyronza Truck Salvage                                                                                                                                                                                                                                                                                                                                                                                                                                                                                                                                                                                                                                                                                                                                                                                        | County: Poinsett |                 |  |  |  |  |  |  |  |  |
|-----------------------------------------------------------|----------------------------------------------------------------------------------------------------------------------------------------------------------------------------------------------------------------------------------------------------------------------------------------------------------------------------------------------------------------------------------------------------------------------------------------------------------------------------------------------------------------------------------------------------------------------------------------------------------------------------------------------------------------------------------------------------------------------------------------------------------------------------------------------------------------------|------------------|-----------------|--|--|--|--|--|--|--|--|
| Ins                                                       | pector: G. Turner                                                                                                                                                                                                                                                                                                                                                                                                                                                                                                                                                                                                                                                                                                                                                                                                    | Date: 4-30-04    |                 |  |  |  |  |  |  |  |  |
|                                                           | Follow-Up Investigation                                                                                                                                                                                                                                                                                                                                                                                                                                                                                                                                                                                                                                                                                                                                                                                              | PDS ID: 150      | Access ID: 2169 |  |  |  |  |  |  |  |  |
| On<br>§8-<br>So<br>sit<br>tha<br>pro<br>I al<br>on<br>the | Comments: On April 30, 2004, I investigated the Tyronza Truck Salvage. The Arkansas Act §8-6-205 does not cover this facility. I found no violations of the Arkansas Solid Waste Code. There have been some concerns about oil spillage on the site. However, I spoke with the operator, Larry Higginbottom and informed me that he caught the Diesel Fuel for his own use and he drained the engine oil for proper disposal. He has a tank with which to store the used engine oil present. I also checked the ditches around the site and did not see any evidence of oil on the waters present. It did not appear that any oil was being discharged to the waters of the state at the time of this investigation. I also took photos of all the properties adjacent to and across the road from the salvage yard. |                  |                 |  |  |  |  |  |  |  |  |
| F                                                         | FURTHER ACTION TAKEN/TO BE TAI                                                                                                                                                                                                                                                                                                                                                                                                                                                                                                                                                                                                                                                                                                                                                                                       | KEN:             |                 |  |  |  |  |  |  |  |  |
| -<br>-<br>-<br>-                                          |                                                                                                                                                                                                                                                                                                                                                                                                                                                                                                                                                                                                                                                                                                                                                                                                                      |                  |                 |  |  |  |  |  |  |  |  |
| Ins                                                       | spector Signature                                                                                                                                                                                                                                                                                                                                                                                                                                                                                                                                                                                                                                                                                                                                                                                                    | Date             |                 |  |  |  |  |  |  |  |  |

On December 4, 2001, I investigated the Truck Salvage Yard on Hwy 63 just west of Tyronza, AR. I was accompanied by Blann Rains (ADEQ Water Inspector) on this investigation. I did not find any violations of the Solid Waste Management Act (Reg. 22) since the site was not being used as a disposal site. Reg. 22 is not applicable to salvage yards and we do not regulate them.