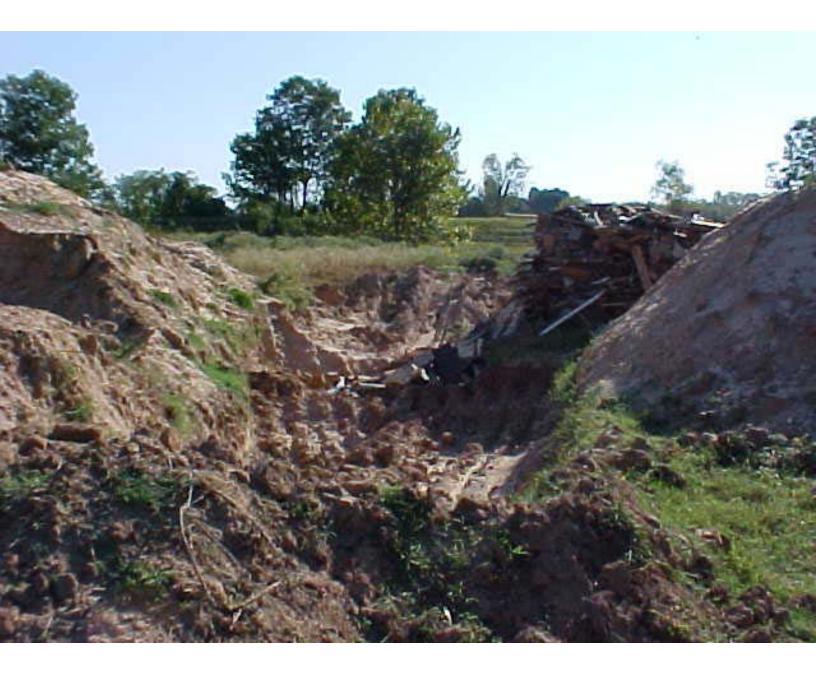

## Complaint Investigation and Illegal Dump Worksheet Attachment

| Location: Youngblood Trail                                                                            |                                                                                                                                                                                                                                                                                                                                                                                                                                                                                                                                                                                                                                                                                                                                  | County: Pulaski |            |  |  |  |  |
|-------------------------------------------------------------------------------------------------------|----------------------------------------------------------------------------------------------------------------------------------------------------------------------------------------------------------------------------------------------------------------------------------------------------------------------------------------------------------------------------------------------------------------------------------------------------------------------------------------------------------------------------------------------------------------------------------------------------------------------------------------------------------------------------------------------------------------------------------|-----------------|------------|--|--|--|--|
| Inspector: Ken Burks                                                                                  |                                                                                                                                                                                                                                                                                                                                                                                                                                                                                                                                                                                                                                                                                                                                  | Date: 10/17/05  |            |  |  |  |  |
|                                                                                                       | Follow-Up Investigation                                                                                                                                                                                                                                                                                                                                                                                                                                                                                                                                                                                                                                                                                                          | PDS ID: 2761    | Access ID: |  |  |  |  |
| <u>10</u><br><u>pro</u><br><u>Ap</u><br><u>ha</u><br><u>an</u><br><u>ca</u><br><u>of</u><br><u>at</u> | Comments:         10/17/05 – I drove down Youngblood Trail until a gate blocked the way and proceeded to walk out across a field in the direction of several dirt piles.         Approximately 200 yards from the end of the road, I noted two areas where dirt had been excavated. In both locations, waste was located in the excavations and was also piled next to the holes. The waste consisted of C/D, fuel tanks, oil cans, paint cans, batteries, metal siding, scrap metal, a mattress, and a couple of tires. Part of the waste showed evidence of being burned. I exited the area at 1015.         COMPLAINT UPDATE – The letter to Mr. Grant Youngblood was returned to this office marked as "No Mail Receptacle." |                 |            |  |  |  |  |
| FURTHER ACTION TAKEN/TO BE TAKEN:                                                                     |                                                                                                                                                                                                                                                                                                                                                                                                                                                                                                                                                                                                                                                                                                                                  |                 |            |  |  |  |  |
| I will send a letter to Mr. Youngblood.                                                               |                                                                                                                                                                                                                                                                                                                                                                                                                                                                                                                                                                                                                                                                                                                                  |                 |            |  |  |  |  |

- Operation of an unpermitted solid waste disposal facility, which is in violation of §8-6-205 (a) (3), and (5). The waste dumped at this site consists of construction/demolition waste, paint cans, auto parts, and other assorted waste. "No person shall dispose of solid waste at any disposal site or facility other than a disposal site or facility for which a permit has been issued by the Department."
- 2. Open burning of this waste which is in violation of the Arkansas Air Pollution Control Code, A.C.A. § 8-4-310(a)(1)(2), and (3).