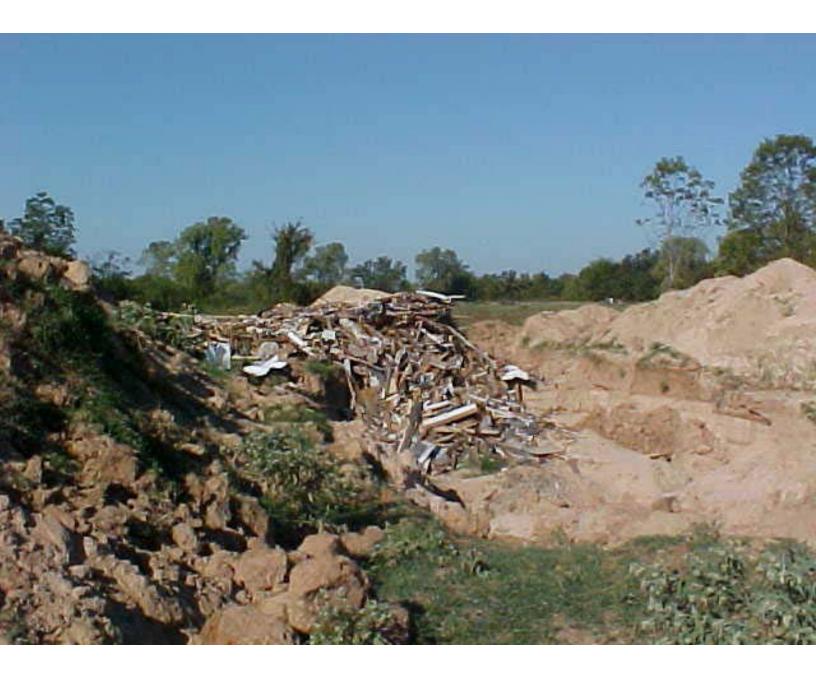

## Complaint Investigation and Illegal Dump Worksheet Attachment

| Location: Youngblood Trail                                                                            |                                                                                                                                                                                                                                                                                                                                                                                                                                                                                                                                                                                                                                                                                                                                  | County: Pulaski |            |  |  |  |  |
|-------------------------------------------------------------------------------------------------------|----------------------------------------------------------------------------------------------------------------------------------------------------------------------------------------------------------------------------------------------------------------------------------------------------------------------------------------------------------------------------------------------------------------------------------------------------------------------------------------------------------------------------------------------------------------------------------------------------------------------------------------------------------------------------------------------------------------------------------|-----------------|------------|--|--|--|--|
| Inspector: Ken Burks                                                                                  |                                                                                                                                                                                                                                                                                                                                                                                                                                                                                                                                                                                                                                                                                                                                  | Date: 10/17/05  |            |  |  |  |  |
|                                                                                                       | Follow-Up Investigation                                                                                                                                                                                                                                                                                                                                                                                                                                                                                                                                                                                                                                                                                                          | PDS ID: 2761    | Access ID: |  |  |  |  |
| <u>10</u><br><u>pro</u><br><u>Ap</u><br><u>ha</u><br><u>an</u><br><u>ca</u><br><u>of</u><br><u>at</u> | Comments:         10/17/05 – I drove down Youngblood Trail until a gate blocked the way and proceeded to walk out across a field in the direction of several dirt piles.         Approximately 200 yards from the end of the road, I noted two areas where dirt had been excavated. In both locations, waste was located in the excavations and was also piled next to the holes. The waste consisted of C/D, fuel tanks, oil cans, paint cans, batteries, metal siding, scrap metal, a mattress, and a couple of tires. Part of the waste showed evidence of being burned. I exited the area at 1015.         COMPLAINT UPDATE – The letter to Mr. Grant Youngblood was returned to this office marked as "No Mail Receptacle." |                 |            |  |  |  |  |
| FURTHER ACTION TAKEN/TO BE TAKEN:                                                                     |                                                                                                                                                                                                                                                                                                                                                                                                                                                                                                                                                                                                                                                                                                                                  |                 |            |  |  |  |  |
| I will send a letter to Mr. Youngblood.                                                               |                                                                                                                                                                                                                                                                                                                                                                                                                                                                                                                                                                                                                                                                                                                                  |                 |            |  |  |  |  |

- Operation of an unpermitted solid waste disposal facility, which is in violation of §8-6-205 (a) (3), and (5). The waste dumped at this site consists of construction/demolition waste, paint cans, auto parts, and other assorted waste. "No person shall dispose of solid waste at any disposal site or facility other than a disposal site or facility for which a permit has been issued by the Department."
- 2. Open burning of this waste which is in violation of the Arkansas Air Pollution Control Code, A.C.A. § 8-4-310(a)(1)(2), and (3).