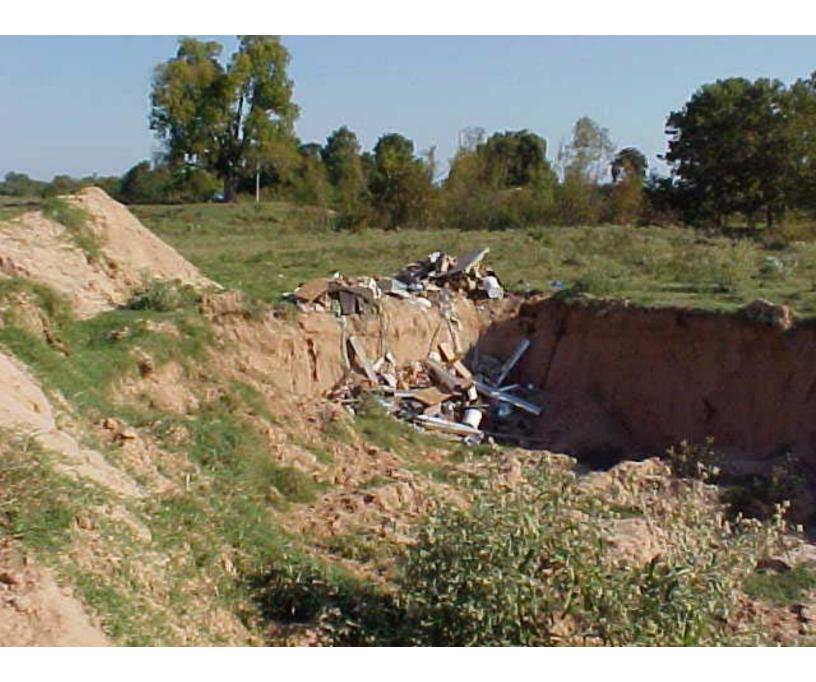

## Complaint Investigation and Illegal Dump Worksheet Attachment

| Location: Youngblood Trail                                                                            |                                                                                                                                                                                                                                                                                                                                                                                                                                                                                                                                                                                                                                                                                                                                  | County: Pulaski |            |  |  |  |  |
|-------------------------------------------------------------------------------------------------------|----------------------------------------------------------------------------------------------------------------------------------------------------------------------------------------------------------------------------------------------------------------------------------------------------------------------------------------------------------------------------------------------------------------------------------------------------------------------------------------------------------------------------------------------------------------------------------------------------------------------------------------------------------------------------------------------------------------------------------|-----------------|------------|--|--|--|--|
| Inspector: Ken Burks                                                                                  |                                                                                                                                                                                                                                                                                                                                                                                                                                                                                                                                                                                                                                                                                                                                  | Date: 10/17/05  |            |  |  |  |  |
|                                                                                                       | Follow-Up Investigation                                                                                                                                                                                                                                                                                                                                                                                                                                                                                                                                                                                                                                                                                                          | PDS ID: 2761    | Access ID: |  |  |  |  |
| <u>10</u><br><u>pro</u><br><u>Ap</u><br><u>ha</u><br><u>an</u><br><u>ca</u><br><u>of</u><br><u>at</u> | Comments:         10/17/05 – I drove down Youngblood Trail until a gate blocked the way and proceeded to walk out across a field in the direction of several dirt piles.         Approximately 200 yards from the end of the road, I noted two areas where dirt had been excavated. In both locations, waste was located in the excavations and was also piled next to the holes. The waste consisted of C/D, fuel tanks, oil cans, paint cans, batteries, metal siding, scrap metal, a mattress, and a couple of tires. Part of the waste showed evidence of being burned. I exited the area at 1015.         COMPLAINT UPDATE – The letter to Mr. Grant Youngblood was returned to this office marked as "No Mail Receptacle." |                 |            |  |  |  |  |
| FURTHER ACTION TAKEN/TO BE TAKEN:                                                                     |                                                                                                                                                                                                                                                                                                                                                                                                                                                                                                                                                                                                                                                                                                                                  |                 |            |  |  |  |  |
| I will send a letter to Mr. Youngblood.                                                               |                                                                                                                                                                                                                                                                                                                                                                                                                                                                                                                                                                                                                                                                                                                                  |                 |            |  |  |  |  |

- Operation of an unpermitted solid waste disposal facility, which is in violation of §8-6-205 (a) (3), and (5). The waste dumped at this site consists of construction/demolition waste, paint cans, auto parts, and other assorted waste. "No person shall dispose of solid waste at any disposal site or facility other than a disposal site or facility for which a permit has been issued by the Department."
- 2. Open burning of this waste which is in violation of the Arkansas Air Pollution Control Code, A.C.A. § 8-4-310(a)(1)(2), and (3).