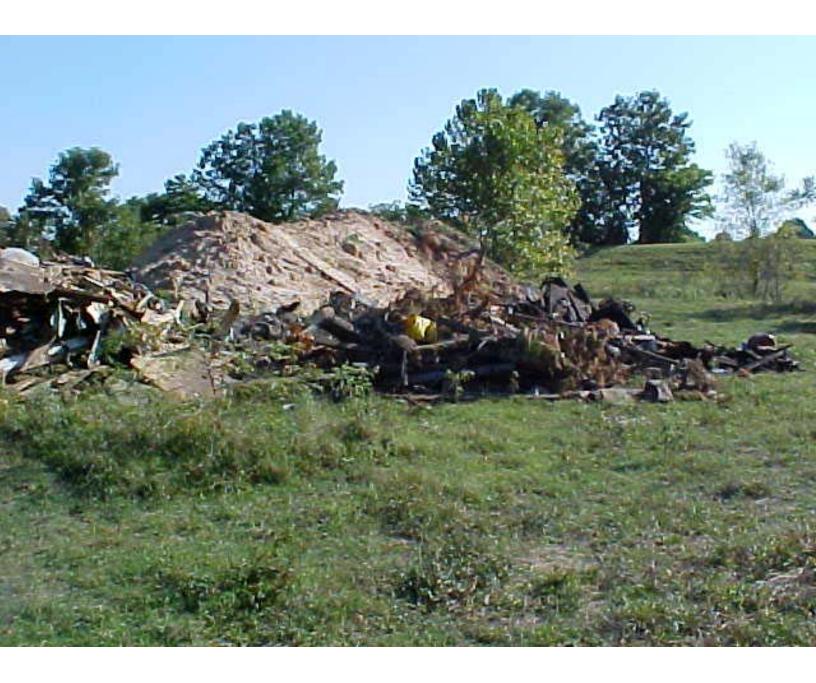

## Complaint Investigation and Illegal Dump Worksheet Attachment

| Location: Youngblood Trail                                                                            |                                                                                                                                                                                                                                                                                                                                                                                                                                                                                                                                                                                                                                                                                                                                  | County: Pulaski |            |  |  |  |  |
|-------------------------------------------------------------------------------------------------------|----------------------------------------------------------------------------------------------------------------------------------------------------------------------------------------------------------------------------------------------------------------------------------------------------------------------------------------------------------------------------------------------------------------------------------------------------------------------------------------------------------------------------------------------------------------------------------------------------------------------------------------------------------------------------------------------------------------------------------|-----------------|------------|--|--|--|--|
| Inspector: Ken Burks                                                                                  |                                                                                                                                                                                                                                                                                                                                                                                                                                                                                                                                                                                                                                                                                                                                  | Date: 10/17/05  |            |  |  |  |  |
|                                                                                                       | Follow-Up Investigation                                                                                                                                                                                                                                                                                                                                                                                                                                                                                                                                                                                                                                                                                                          | PDS ID: 2761    | Access ID: |  |  |  |  |
| <u>10</u><br><u>pro</u><br><u>Ap</u><br><u>ha</u><br><u>an</u><br><u>ca</u><br><u>of</u><br><u>at</u> | Comments:         10/17/05 – I drove down Youngblood Trail until a gate blocked the way and proceeded to walk out across a field in the direction of several dirt piles.         Approximately 200 yards from the end of the road, I noted two areas where dirt had been excavated. In both locations, waste was located in the excavations and was also piled next to the holes. The waste consisted of C/D, fuel tanks, oil cans, paint cans, batteries, metal siding, scrap metal, a mattress, and a couple of tires. Part of the waste showed evidence of being burned. I exited the area at 1015.         COMPLAINT UPDATE – The letter to Mr. Grant Youngblood was returned to this office marked as "No Mail Receptacle." |                 |            |  |  |  |  |
| FURTHER ACTION TAKEN/TO BE TAKEN:                                                                     |                                                                                                                                                                                                                                                                                                                                                                                                                                                                                                                                                                                                                                                                                                                                  |                 |            |  |  |  |  |
| I will send a letter to Mr. Youngblood.                                                               |                                                                                                                                                                                                                                                                                                                                                                                                                                                                                                                                                                                                                                                                                                                                  |                 |            |  |  |  |  |

- Operation of an unpermitted solid waste disposal facility, which is in violation of §8-6-205 (a) (3), and (5). The waste dumped at this site consists of construction/demolition waste, paint cans, auto parts, and other assorted waste. "No person shall dispose of solid waste at any disposal site or facility other than a disposal site or facility for which a permit has been issued by the Department."
- 2. Open burning of this waste which is in violation of the Arkansas Air Pollution Control Code, A.C.A. § 8-4-310(a)(1)(2), and (3).