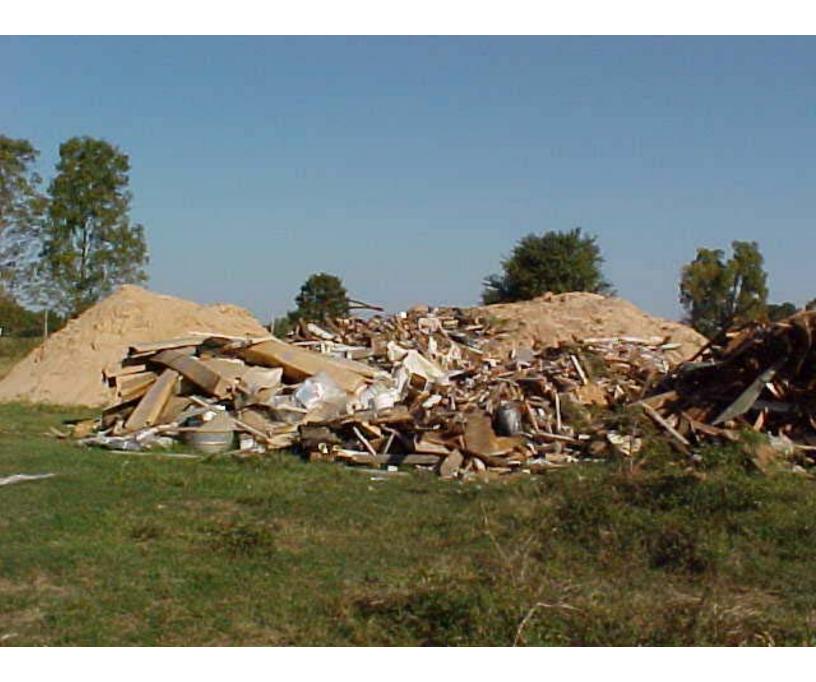

## Complaint Investigation and Illegal Dump Worksheet Attachment

| Location: Youngblood Trail                                                                            |                                                                                                                                                                                                                                                                                                                                                                                                                                                                                                                                                                                                                                                                                                                                  | County: Pulaski |            |  |  |  |  |
|-------------------------------------------------------------------------------------------------------|----------------------------------------------------------------------------------------------------------------------------------------------------------------------------------------------------------------------------------------------------------------------------------------------------------------------------------------------------------------------------------------------------------------------------------------------------------------------------------------------------------------------------------------------------------------------------------------------------------------------------------------------------------------------------------------------------------------------------------|-----------------|------------|--|--|--|--|
| Inspector: Ken Burks                                                                                  |                                                                                                                                                                                                                                                                                                                                                                                                                                                                                                                                                                                                                                                                                                                                  | Date: 10/17/05  |            |  |  |  |  |
|                                                                                                       | Follow-Up Investigation                                                                                                                                                                                                                                                                                                                                                                                                                                                                                                                                                                                                                                                                                                          | PDS ID: 2761    | Access ID: |  |  |  |  |
| <u>10</u><br><u>pro</u><br><u>Ap</u><br><u>ha</u><br><u>an</u><br><u>ca</u><br><u>of</u><br><u>at</u> | Comments:         10/17/05 – I drove down Youngblood Trail until a gate blocked the way and proceeded to walk out across a field in the direction of several dirt piles.         Approximately 200 yards from the end of the road, I noted two areas where dirt had been excavated. In both locations, waste was located in the excavations and was also piled next to the holes. The waste consisted of C/D, fuel tanks, oil cans, paint cans, batteries, metal siding, scrap metal, a mattress, and a couple of tires. Part of the waste showed evidence of being burned. I exited the area at 1015.         COMPLAINT UPDATE – The letter to Mr. Grant Youngblood was returned to this office marked as "No Mail Receptacle." |                 |            |  |  |  |  |
| FURTHER ACTION TAKEN/TO BE TAKEN:                                                                     |                                                                                                                                                                                                                                                                                                                                                                                                                                                                                                                                                                                                                                                                                                                                  |                 |            |  |  |  |  |
| I will send a letter to Mr. Youngblood.                                                               |                                                                                                                                                                                                                                                                                                                                                                                                                                                                                                                                                                                                                                                                                                                                  |                 |            |  |  |  |  |

- Operation of an unpermitted solid waste disposal facility, which is in violation of §8-6-205 (a) (3), and (5). The waste dumped at this site consists of construction/demolition waste, paint cans, auto parts, and other assorted waste. "No person shall dispose of solid waste at any disposal site or facility other than a disposal site or facility for which a permit has been issued by the Department."
- 2. Open burning of this waste which is in violation of the Arkansas Air Pollution Control Code, A.C.A. § 8-4-310(a)(1)(2), and (3).