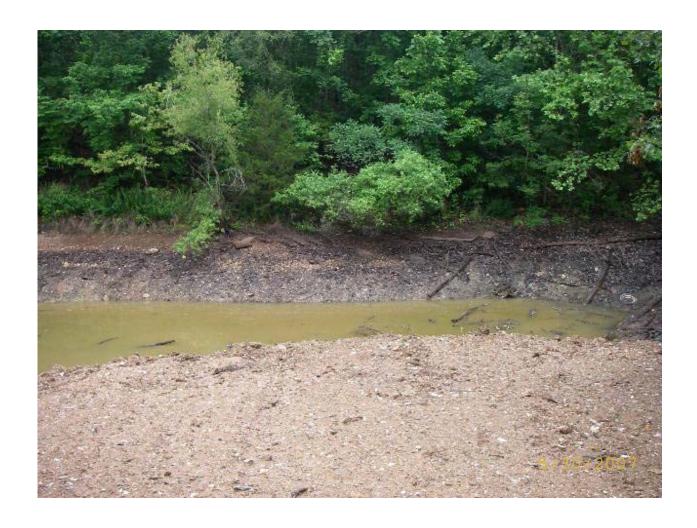

#### **Investigation Comments**

04/17/07 – On this date, I inspected the site along with Saline County Environmental Officer Dan Davis, after being contacted by Mr. Davis regarding a previous inspection he had done at the site. I noted carpet, an ice chest, couches, chairs, other furniture, metal shelves, 5 gallon paint buckets, mattresses, 3 truck tires, wheelchairs, a washing machine, refrigerators, hot water heaters, and a metal tag attached to a chair stating: "Property of Timber Ridge Group, Inc. - #000542." The waste was both on the bank of a pond, and in the water, with some waste floating on the surface. We contacted a maintenance worker that stated they had put the waste in this location with the intent of draining the pond and burying the waste in the pond bed. I will send a letter to Mr. Rob McDaniel, Executive Director of Timber Ridge Group, Inc.