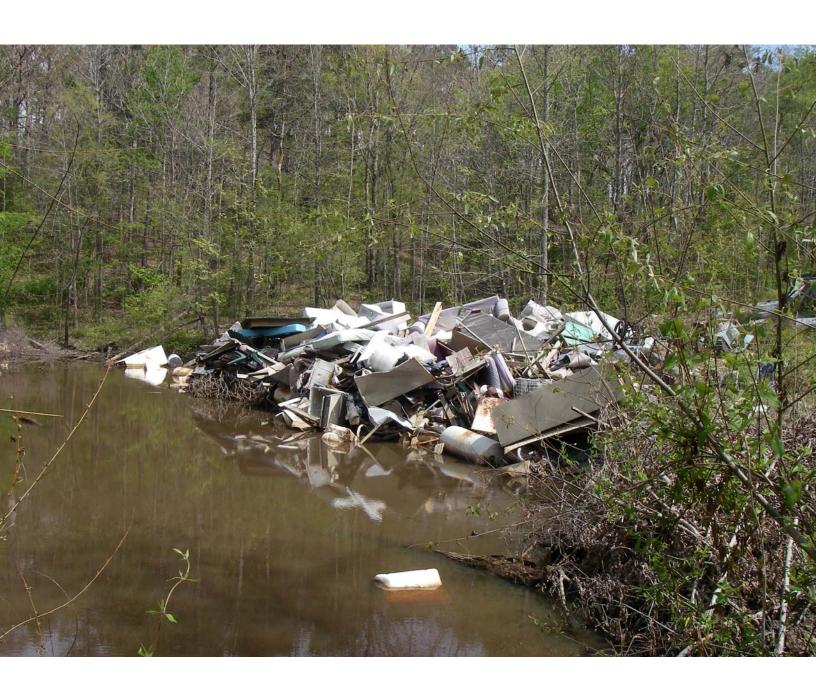

#### **Investigation Comments**

04/17/07 – On this date, I inspected the site along with Saline County Environmental Officer Dan Davis, after being contacted by Mr. Davis regarding a previous inspection he had done at the site. I noted carpet, an ice chest, couches, chairs, other furniture, metal shelves, 5 gallon paint buckets, mattresses, 3 truck tires, wheelchairs, a washing machine, refrigerators, hot water heaters, and a metal tag attached to a chair stating: "Property of Timber Ridge Group, Inc. - #000542." The waste was both on the bank of a pond, and in the water, with some waste floating on the surface. We contacted a maintenance worker that stated they had put the waste in this location with the intent of draining the pond and burying the waste in the pond bed. I will send a letter to Mr. Rob McDaniel, Executive Director of Timber Ridge Group, Inc.