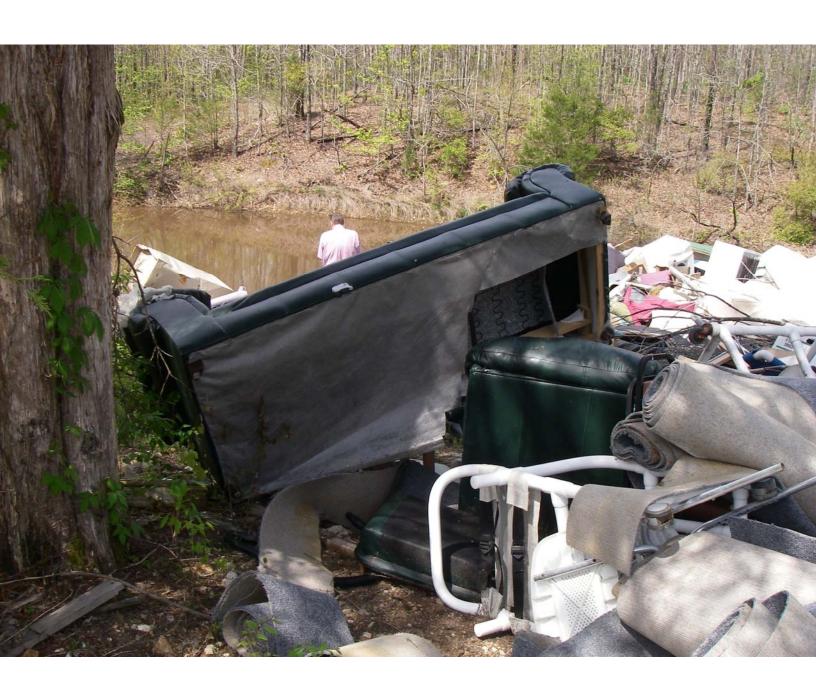

#### **Investigation Comments**

04/17/07 – On this date, I inspected the site along with Saline County Environmental Officer Dan Davis, after being contacted by Mr. Davis regarding a previous inspection he had done at the site. I noted carpet, an ice chest, couches, chairs, other furniture, metal shelves, 5 gallon paint buckets, mattresses, 3 truck tires, wheelchairs, a washing machine, refrigerators, hot water heaters, and a metal tag attached to a chair stating: "Property of Timber Ridge Group, Inc. - #000542." The waste was both on the bank of a pond, and in the water, with some waste floating on the surface. We contacted a maintenance worker that stated they had put the waste in this location with the intent of draining the pond and burying the waste in the pond bed. I will send a letter to Mr. Rob McDaniel, Executive Director of Timber Ridge Group, Inc.