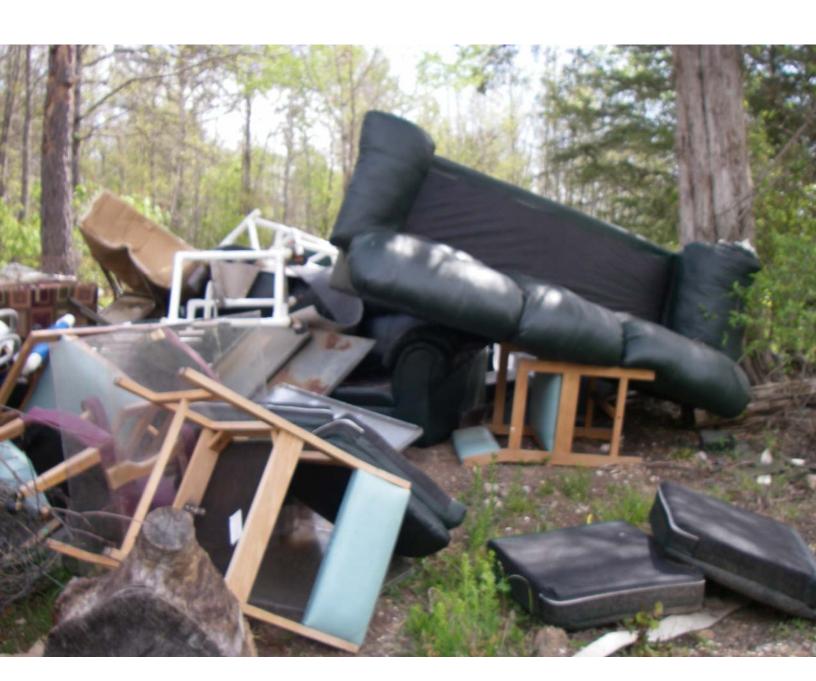

#### **Investigation Comments**

04/17/07 – On this date, I inspected the site along with Saline County Environmental Officer Dan Davis, after being contacted by Mr. Davis regarding a previous inspection he had done at the site. I noted carpet, an ice chest, couches, chairs, other furniture, metal shelves, 5 gallon paint buckets, mattresses, 3 truck tires, wheelchairs, a washing machine, refrigerators, hot water heaters, and a metal tag attached to a chair stating: "Property of Timber Ridge Group, Inc. - #000542." The waste was both on the bank of a pond, and in the water, with some waste floating on the surface. We contacted a maintenance worker that stated they had put the waste in this location with the intent of draining the pond and burying the waste in the pond bed. I will send a letter to Mr. Rob McDaniel, Executive Director of Timber Ridge Group, Inc.