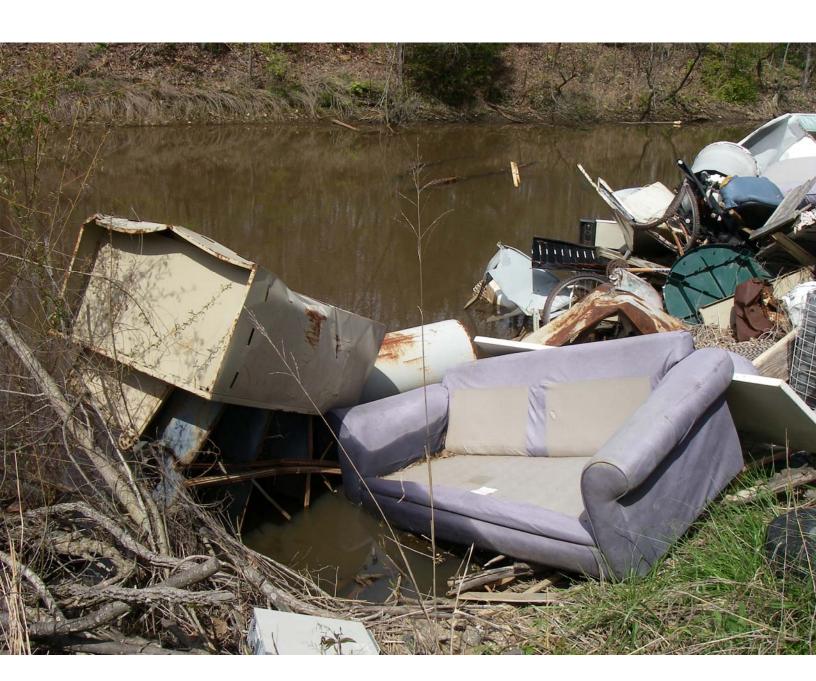

#### **Investigation Comments**

04/17/07 – On this date, I inspected the site along with Saline County Environmental Officer Dan Davis, after being contacted by Mr. Davis regarding a previous inspection he had done at the site. I noted carpet, an ice chest, couches, chairs, other furniture, metal shelves, 5 gallon paint buckets, mattresses, 3 truck tires, wheelchairs, a washing machine, refrigerators, hot water heaters, and a metal tag attached to a chair stating: "Property of Timber Ridge Group, Inc. - #000542." The waste was both on the bank of a pond, and in the water, with some waste floating on the surface. We contacted a maintenance worker that stated they had put the waste in this location with the intent of draining the pond and burying the waste in the pond bed. I will send a letter to Mr. Rob McDaniel, Executive Director of Timber Ridge Group, Inc.