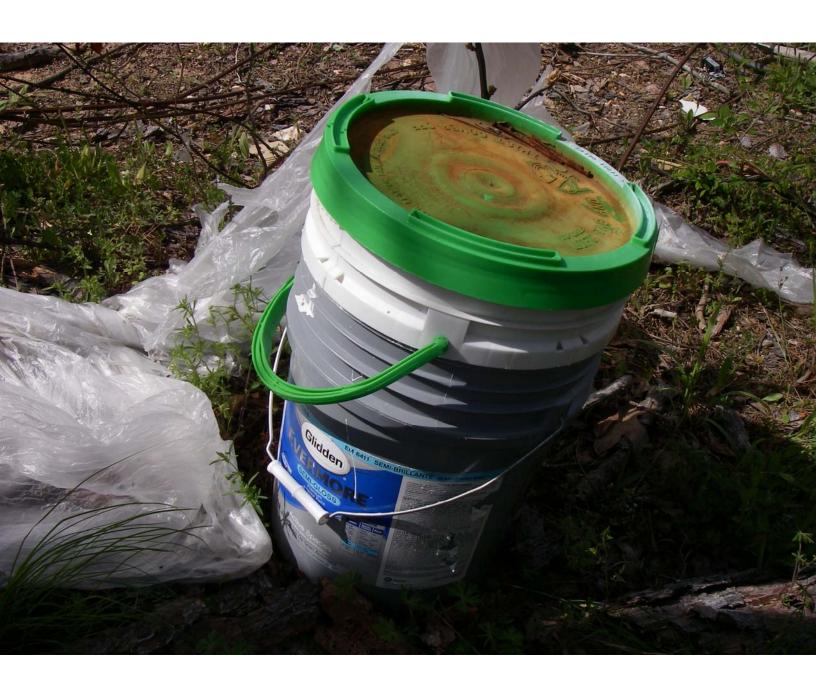

#### **Investigation Comments**

04/17/07 – On this date, I inspected the site along with Saline County Environmental Officer Dan Davis, after being contacted by Mr. Davis regarding a previous inspection he had done at the site. I noted carpet, an ice chest, couches, chairs, other furniture, metal shelves, 5 gallon paint buckets, mattresses, 3 truck tires, wheelchairs, a washing machine, refrigerators, hot water heaters, and a metal tag attached to a chair stating: "Property of Timber Ridge Group, Inc. - #000542." The waste was both on the bank of a pond, and in the water, with some waste floating on the surface. We contacted a maintenance worker that stated they had put the waste in this location with the intent of draining the pond and burying the waste in the pond bed. I will send a letter to Mr. Rob McDaniel, Executive Director of Timber Ridge Group, Inc.