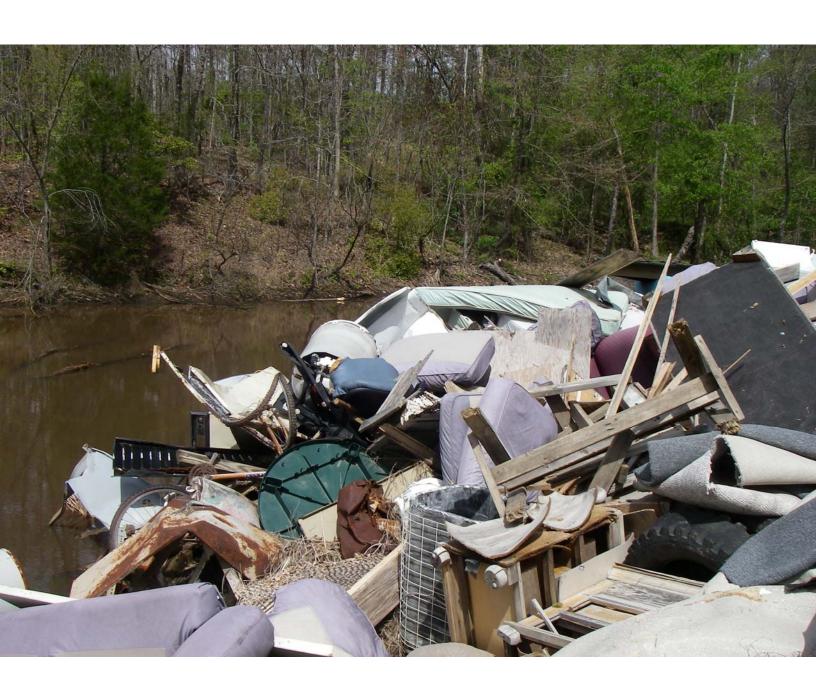

#### **Investigation Comments**

04/17/07 – On this date, I inspected the site along with Saline County Environmental Officer Dan Davis, after being contacted by Mr. Davis regarding a previous inspection he had done at the site. I noted carpet, an ice chest, couches, chairs, other furniture, metal shelves, 5 gallon paint buckets, mattresses, 3 truck tires, wheelchairs, a washing machine, refrigerators, hot water heaters, and a metal tag attached to a chair stating: "Property of Timber Ridge Group, Inc. - #000542." The waste was both on the bank of a pond, and in the water, with some waste floating on the surface. We contacted a maintenance worker that stated they had put the waste in this location with the intent of draining the pond and burying the waste in the pond bed. I will send a letter to Mr. Rob McDaniel, Executive Director of Timber Ridge Group, Inc.