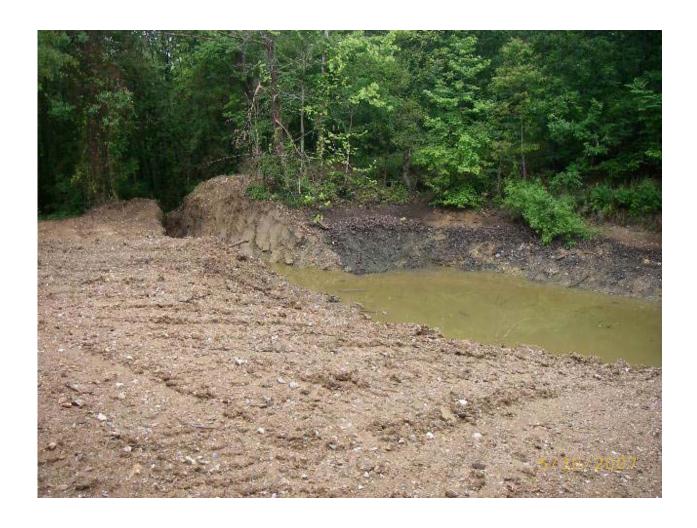

#### **Investigation Comments**

04/17/07 – On this date, I inspected the site along with Saline County Environmental Officer Dan Davis, after being contacted by Mr. Davis regarding a previous inspection he had done at the site. I noted carpet, an ice chest, couches, chairs, other furniture, metal shelves, 5 gallon paint buckets, mattresses, 3 truck tires, wheelchairs, a washing machine, refrigerators, hot water heaters, and a metal tag attached to a chair stating: "Property of Timber Ridge Group, Inc. - #000542." The waste was both on the bank of a pond, and in the water, with some waste floating on the surface. We contacted a maintenance worker that stated they had put the waste in this location with the intent of draining the pond and burying the waste in the pond bed. I will send a letter to Mr. Rob McDaniel, Executive Director of Timber Ridge Group, Inc.