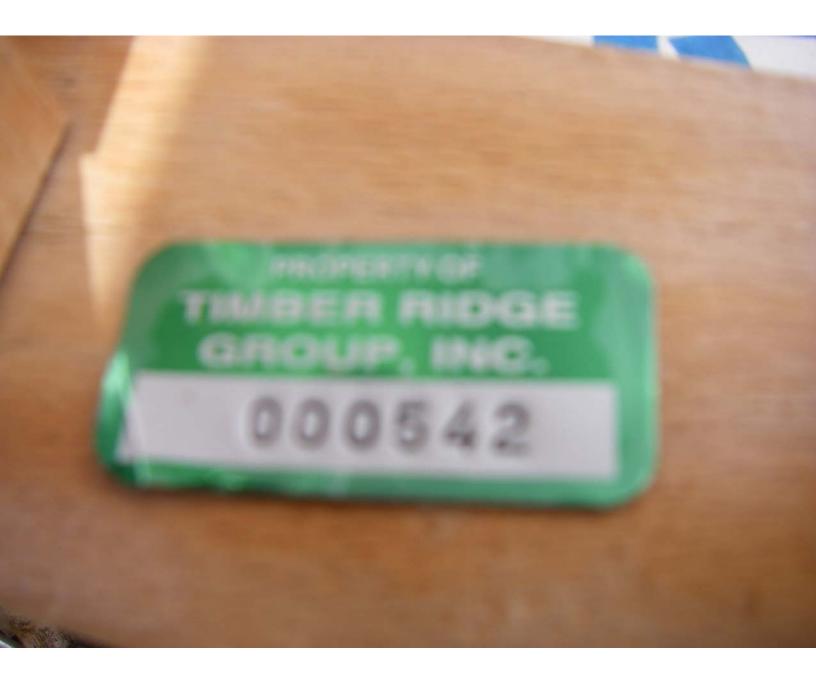

#### **Investigation Comments**

04/17/07 – On this date, I inspected the site along with Saline County Environmental Officer Dan Davis, after being contacted by Mr. Davis regarding a previous inspection he had done at the site. I noted carpet, an ice chest, couches, chairs, other furniture, metal shelves, 5 gallon paint buckets, mattresses, 3 truck tires, wheelchairs, a washing machine, refrigerators, hot water heaters, and a metal tag attached to a chair stating: "Property of Timber Ridge Group, Inc. - #000542." The waste was both on the bank of a pond, and in the water, with some waste floating on the surface. We contacted a maintenance worker that stated they had put the waste in this location with the intent of draining the pond and burying the waste in the pond bed. I will send a letter to Mr. Rob McDaniel, Executive Director of Timber Ridge Group, Inc.