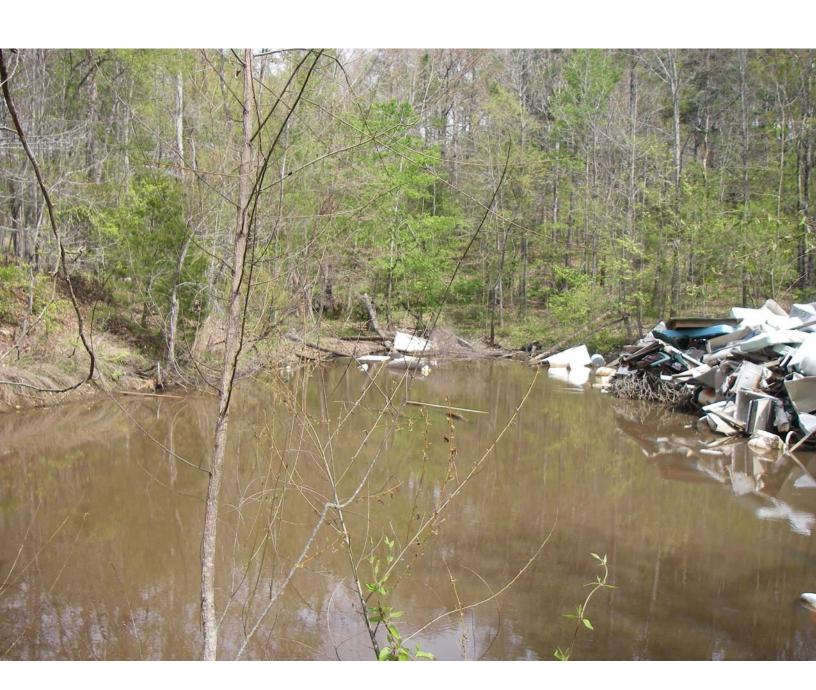

#### **Investigation Comments**

04/17/07 – On this date, I inspected the site along with Saline County Environmental Officer Dan Davis, after being contacted by Mr. Davis regarding a previous inspection he had done at the site. I noted carpet, an ice chest, couches, chairs, other furniture, metal shelves, 5 gallon paint buckets, mattresses, 3 truck tires, wheelchairs, a washing machine, refrigerators, hot water heaters, and a metal tag attached to a chair stating: "Property of Timber Ridge Group, Inc. - #000542." The waste was both on the bank of a pond, and in the water, with some waste floating on the surface. We contacted a maintenance worker that stated they had put the waste in this location with the intent of draining the pond and burying the waste in the pond bed. I will send a letter to Mr. Rob McDaniel, Executive Director of Timber Ridge Group, Inc.