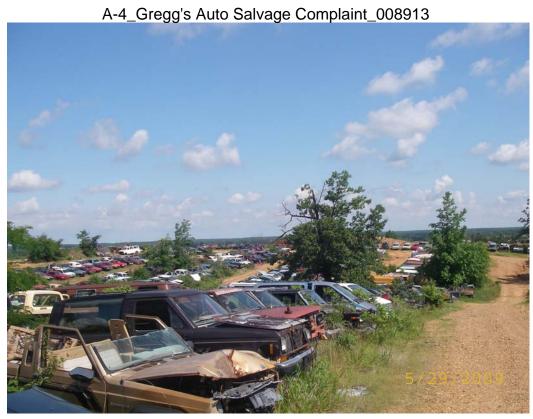

AREA 4

GREGG'S AUTO SALVAGE

N 35\* 49'36.33" W 90\* 45'01.34" Gragg's Auto Salvage

N 35° 49' 36.33''

W 90° 45' 01.34''

1715 Strawfloor A.

Jonesboro, AR

#### Mr. Adams,

Attached is a report for the investigation Inspector Phil Wilkes and I conducted based on a complaint filed by Mr. Robert Sartin against Gregg's Auto Salvage. Apparently, the complaint was in regard to zoning issues related to the location of the business. Of course we don't deal with zoning issues. Our investigation was just to confirm there was no illegal disposal of solid waste at the business. At the time of the inspection, we found no illegal disposal of solid waste occurring. If you have any questions or need any additional information, please contact District Inspector Phil Wilkes at 870-935-7221.