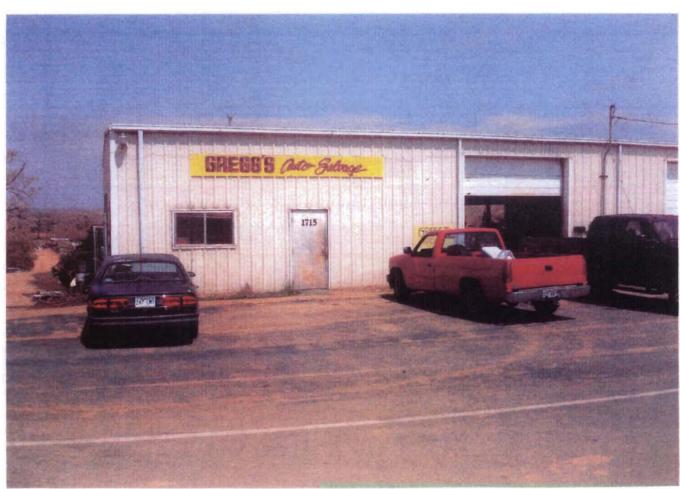

AREA 4

GREGG'S AUTO SALVAGE

N 35\* 49'36.33" W 90\* 45'01.34" Gragg's Auto Salvage

N 35° 49' 36.33''

W 90° 45' 01.34''

1715 Strawfloor A.

Jonesboro, AR

#### Mr. Adams,

Attached is a report for the investigation Inspector Phil Wilkes and I conducted based on a complaint filed by Mr. Robert Sartin against Gregg's Auto Salvage. Apparently, the complaint was in regard to zoning issues related to the location of the business. Of course we don't deal with zoning issues. Our investigation was just to confirm there was no illegal disposal of solid waste at the business. At the time of the inspection, we found no illegal disposal of solid waste occurring. If you have any questions or need any additional information, please contact District Inspector Phil Wilkes at 870-935-7221.