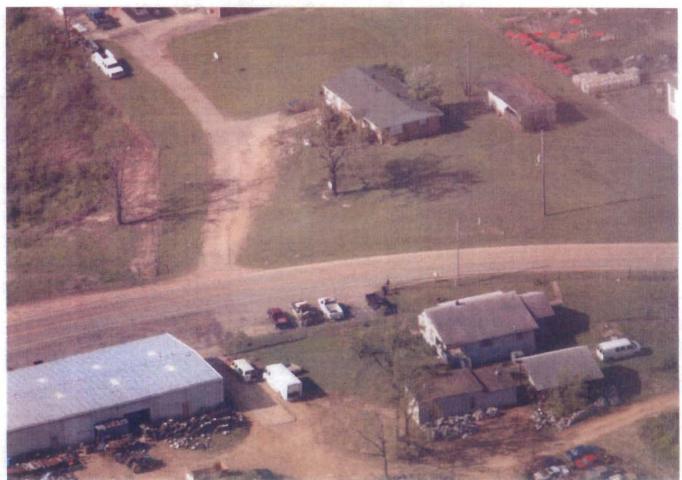

AREA 4

GREGG'S AUTO SALVAGE

N 35\* 49'36.33" W 90\* 45'01.34" Gragg's Auto Salvage

N 35° 49' 36.33''

W 90° 45' 01.34''

1715 Strawfloor A.

Jonesboro, AR