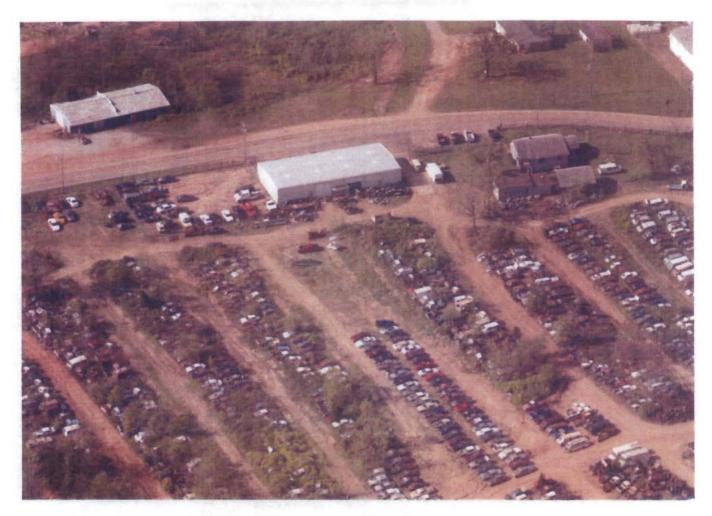

AREA 4

GREGG'S AUTO SALVAGE

N 35\* 49'36.33" W 90\* 45'01.34" Gragg's Auto Salvage

N 35° 49' 36.33''

W 90° 45' 01.34''

1715 Strawfloor A.

Jonesboro, AR