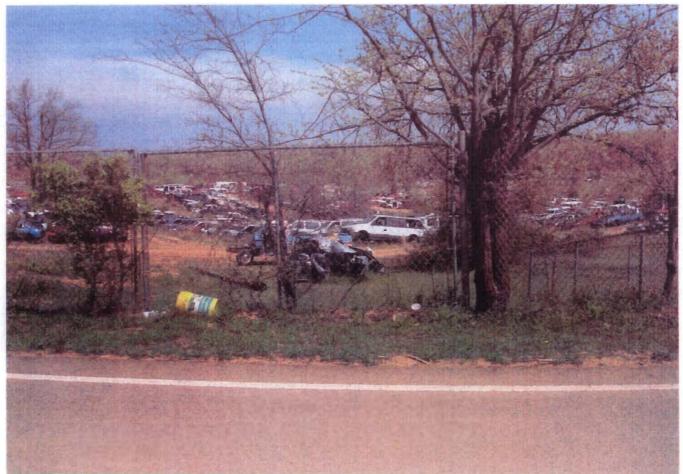

AREA 4

GREGG'S AUTO SALVAGE

N 35\* 49'36.33" W 90\* 45'01.34" Gragg's Auto Salvage

N 35° 49' 36.33''

W 90° 45' 01.34''

1715 Strawfloor A.

Jonesboro, AR

## A-4 Questions

- Why is this area allowed in a r-1 zoning, but is still operating as a commercial establishment under the current r-1 zoning.
- 2) Does the city have any intentions to change or allow the current r— 1 zoning to be changed or amended.
- 3) Has this facility faced or been subjected to any code investigations, ever.
- 4) Is the city aware of other locations such as this one that may be violating the r zoning.
- Shung has This Essablishmil Brew able to expand In a Roll Ann And under a Double Fither April city Rules