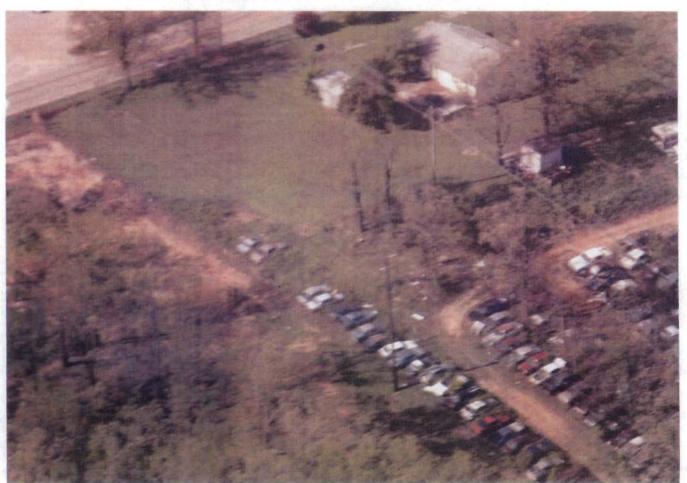

AREA 4

GREGG'S AUTO SALVAGE

N 35\* 49'36.33" W 90\* 45'01.34" Gragg's Auto Salvage

N 35° 49' 36.33''

W 90° 45' 01.34''

1715 Strawfloor A.

Jonesboro, AR

## A-4 Questions

- Why is this area allowed in a r-1 zoning, but is still operating as a commercial establishment under the current r-1 zoning.
- 2) Does the city have any intentions to change or allow the current r— 1 zoning to be changed or amended.
- 3) Has this facility faced or been subjected to any code investigations, ever.
- 4) Is the city aware of other locations such as this one that may be violating the r zoning.
- Shung has This Essablishmil Brew able to expand In a Roll Ann And under a Double Fither April city Rules