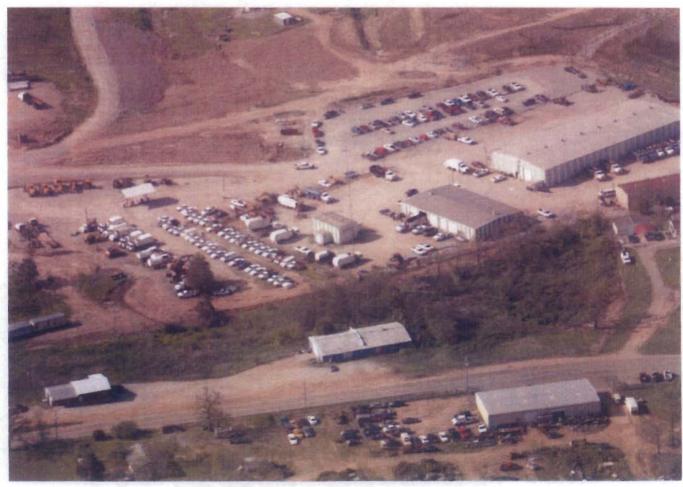

AREA 4

GREGG'S AUTO SALVAGE

N 35\* 49'36.33" W 90\* 45'01.34" Gragg's Auto Salvage

N 35° 49' 36.33''

W 90° 45' 01.34''

1715 Strawfloor A.

Jonesboro, AR