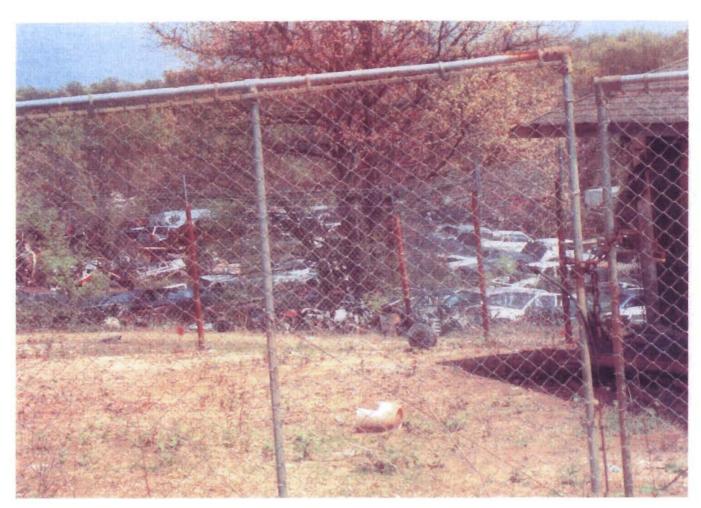

AREA 4

GREGG'S AUTO SALVAGE

N 35\* 49'36.33" W 90\* 45'01.34" Gragg's Auto Salvage

N 35° 49' 36.33''

W 90° 45' 01.34''

1715 Strawfloor A.

Jonesboro, AR

## A-4 Questions

- Why is this area allowed in a r-1 zoning, but is still operating as a commercial establishment under the current r-1 zoning.
- 2) Does the city have any intentions to change or allow the current r— 1 zoning to be changed or amended.
- 3) Has this facility faced or been subjected to any code investigations, ever.
- 4) Is the city aware of other locations such as this one that may be violating the r zoning.
- Shung has This Essablishmil Brew able to expand In a Roll Ann And under a Double Fither April city Rules