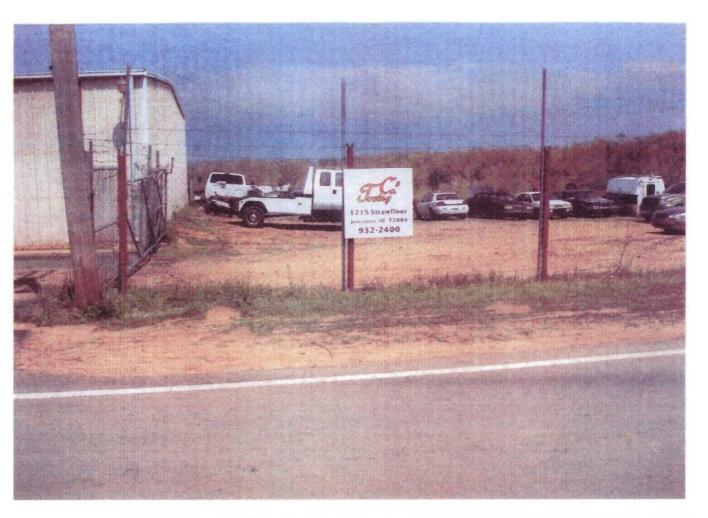

AREA 4

GREGG'S AUTO SALVAGE

N 35\* 49'36.33" W 90\* 45'01.34" Gragg's Auto Salvage

N 35° 49' 36.33''

W 90° 45' 01.34''

1715 Strawfloor A.

Jonesboro, AR