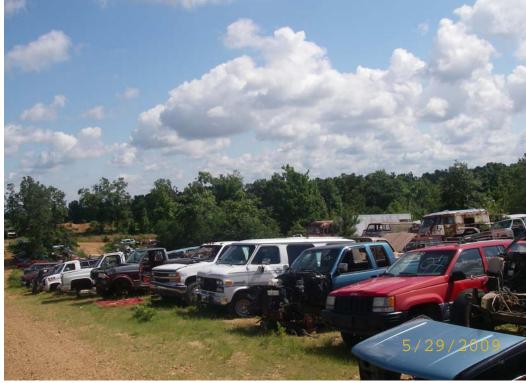

AREA 4

GREGG'S AUTO SALVAGE

N 35\* 49'36.33" W 90\* 45'01.34" Gragg's Auto Salvage

N 35° 49' 36.33''

W 90° 45' 01.34''

1715 Strawfloor A.

Jonesboro, AR

#### Mr. Adams,

Attached is a report for the investigation Inspector Phil Wilkes and I conducted based on a complaint filed by Mr. Robert Sartin against Gregg's Auto Salvage. Apparently, the complaint was in regard to zoning issues related to the location of the business. Of course we don't deal with zoning issues. Our investigation was just to confirm there was no illegal disposal of solid waste at the business. At the time of the inspection, we found no illegal disposal of solid waste occurring. If you have any questions or need any additional information, please contact District Inspector Phil Wilkes at 870-935-7221.