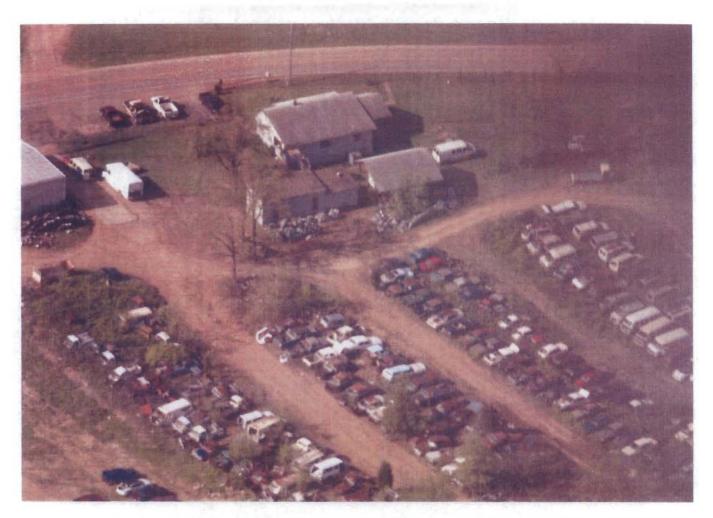

AREA 4

GREGG'S AUTO SALVAGE

N 35\* 49'36.33" W 90\* 45'01.34" Gragg's Auto Salvage

N 35° 49' 36.33''

W 90° 45' 01.34''

1715 Strawfloor A.

Jonesboro, AR