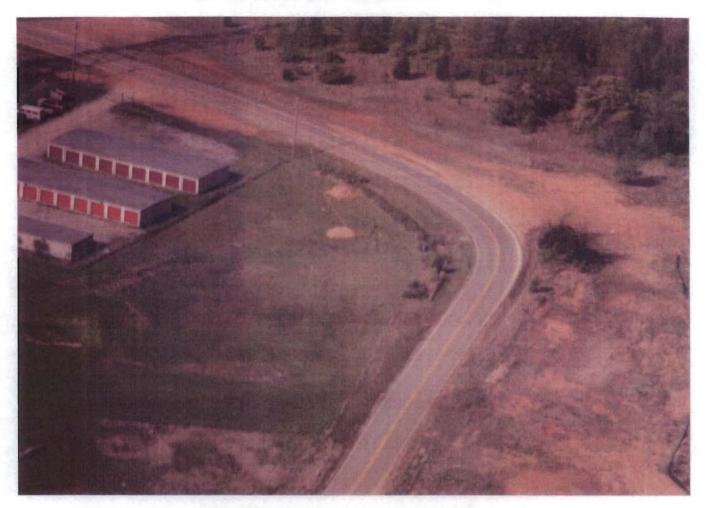

AREA 4

GREGG'S AUTO SALVAGE

N 35\* 49'36.33" W 90\* 45'01.34" Gragg's Auto Salvage

N 35° 49' 36.33''

W 90° 45' 01.34''

1715 Strawfloor A.

Jonesboro, AR

## A-4 Questions

- Why is this area allowed in a r-1 zoning, but is still operating as a commercial establishment under the current r-1 zoning.
- 2) Does the city have any intentions to change or allow the current r— 1 zoning to be changed or amended.
- 3) Has this facility faced or been subjected to any code investigations, ever.
- 4) Is the city aware of other locations such as this one that may be violating the r zoning.
- Shung has This Essablishmil Brew able to expand In a Roll Ann And under a Double Fither April city Rules