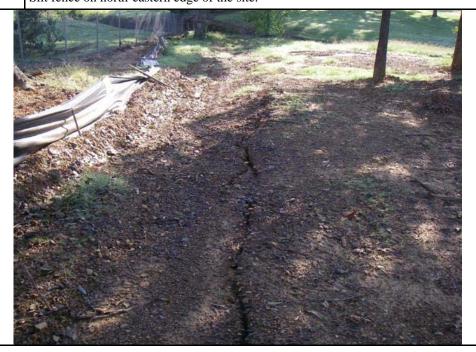

 Photographer:
 Amy Beck
 Witness:
 None

 Photo #
 2
 Of
 4
 Date:
 09/17/08
 Time:
 0913

**Description:** Silt fence on north-eastern edge of the site.

October 15, 2008

RE: UACCM Library Construction Site