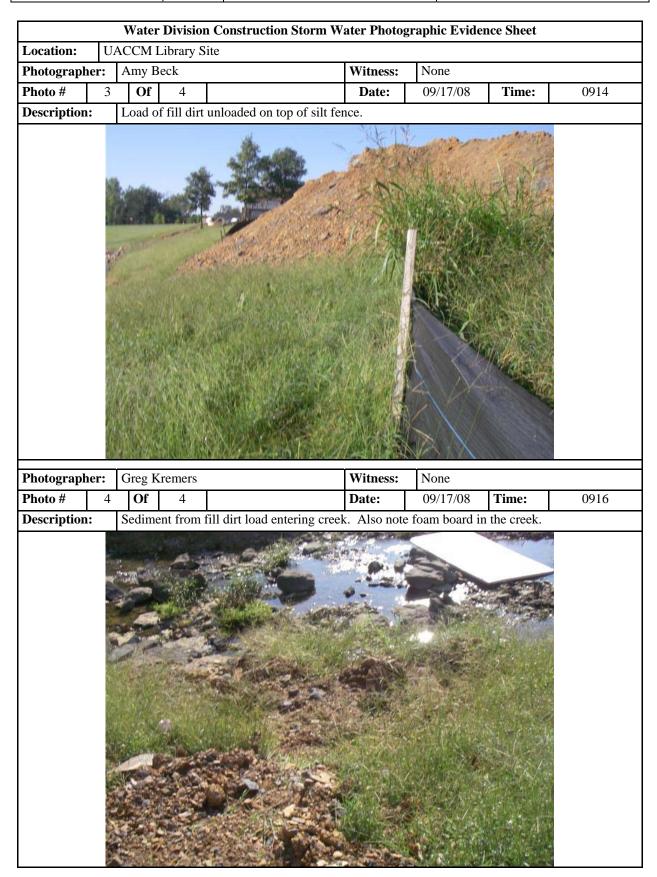

| Water Division Construction Storm Water Photographic Evidence Sheet |                             |          |           |                          |          |         |       |      |  |  |  |
|---------------------------------------------------------------------|-----------------------------|----------|-----------|--------------------------|----------|---------|-------|------|--|--|--|
| <b>Location:</b>                                                    | ocation: UACCM Library Site |          |           |                          |          |         |       |      |  |  |  |
| Photograph                                                          | er:                         | Amy B    | Beck      |                          | Witness: | None    |       |      |  |  |  |
| Photo #                                                             | 1                           | Of       | 4         |                          | Date:    | 9/17/08 | Time: | 0911 |  |  |  |
| Description                                                         | : 5                         | Silt fer | ice on no | rthern edge of the site. |          |         |       |      |  |  |  |

 Photographer:
 Amy Beck
 Witness:
 None

 Photo #
 2
 Of
 4
 Date:
 09/17/08
 Time:
 0913

**Description:** Silt fence on north-eastern edge of the site.

October 15, 2008

RE: UACCM Library Construction Site