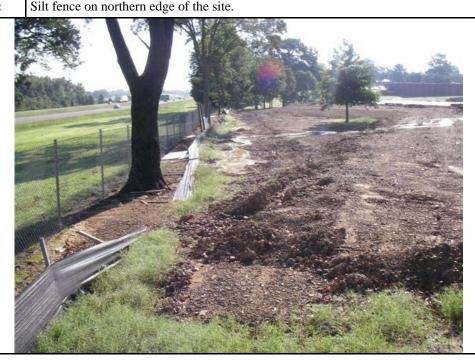

| Water Division Construction Storm Water Photographic Evidence Sheet |                             |          |           |                          |          |         |       |      |  |  |  |
|---------------------------------------------------------------------|-----------------------------|----------|-----------|--------------------------|----------|---------|-------|------|--|--|--|
| <b>Location:</b>                                                    | ocation: UACCM Library Site |          |           |                          |          |         |       |      |  |  |  |
| Photograph                                                          | er:                         | Amy B    | Beck      |                          | Witness: | None    |       |      |  |  |  |
| Photo #                                                             | 1                           | Of       | 4         |                          | Date:    | 9/17/08 | Time: | 0911 |  |  |  |
| Description                                                         | : 5                         | Silt fer | ice on no | rthern edge of the site. |          |         |       |      |  |  |  |