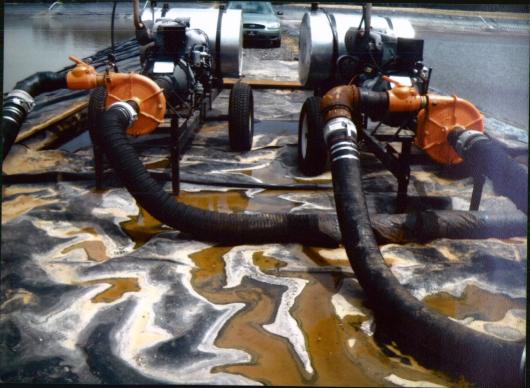

| Photographer: |   | Travis | Harmon | Witness: | Lance Reyno | olds  |      |
|---------------|---|--------|--------|----------|-------------|-------|------|
| Photo #       | 4 | Of     | 4      | Date:    | 5/26/10     | Time: | 1246 |

Also, an unknown material was observed in a containment area for the pumps located between the two storage ponds. The facility could not identify the material. The material should be removed and properly disposed so that it does not escape the containment area.

Also, an unknown material was observed in a containment area for the pumps located between the two storage ponds. The facility could not identify the material. The material should be removed so that it does not escape the containment area.