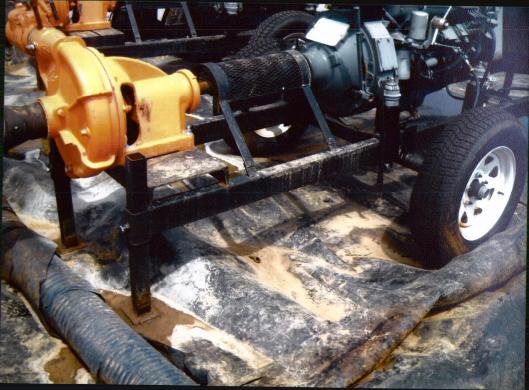

Photographer:Travis HarmonWitness:Lance ReynoldsPhoto #2Of4Date:5/26/2010Time:1150

**Description:** Yellow material in secondary containment for pond pumps.

|                     | Water Division No Discharge Industrial Photographic Evidence Sheet |         |            |                          |              |                 |         |      |  |
|---------------------|--------------------------------------------------------------------|---------|------------|--------------------------|--------------|-----------------|---------|------|--|
| <b>Location:</b>    | Location: Lancer Energy Services                                   |         |            |                          |              |                 |         |      |  |
| Photographe         | r:                                                                 | Travis  | Harmon     |                          | Witness:     | Lance Reynolds  |         |      |  |
| Photo # 3           |                                                                    | Of      | 4          |                          | Date:        | 5/26/2010       | Time:   | 1152 |  |
| <b>Description:</b> |                                                                    | Floatin | g solids f | rom the secondary contai | nment area a | as shown in pho | oto #2. |      |  |

Also, an unknown material was observed in a containment area for the pumps located between the two storage ponds. The facility could not identify the material. The material should be removed and properly disposed so that it does not escape the containment area.

Also, an unknown material was observed in a containment area for the pumps located between the two storage ponds. The facility could not identify the material. The material should be removed so that it does not escape the containment area.