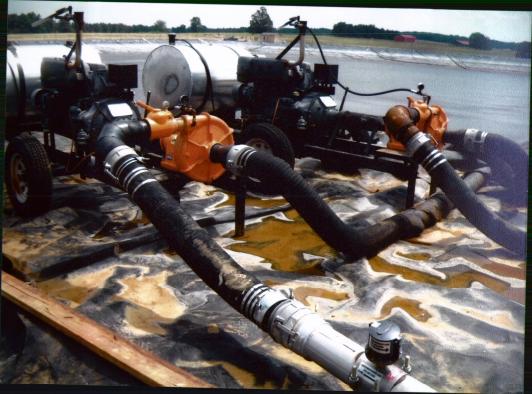

Photographer:Travis HarmonWitness:Lance ReynoldsPhoto #2Of4Date:5/26/2010Time:1150

**Description:** Yellow material in secondary containment for pond pumps.

|                     | Water Division No Discharge Industrial Photographic Evidence Sheet |         |            |                          |              |                 |         |      |  |
|---------------------|--------------------------------------------------------------------|---------|------------|--------------------------|--------------|-----------------|---------|------|--|
| <b>Location:</b>    | Location: Lancer Energy Services                                   |         |            |                          |              |                 |         |      |  |
| Photographe         | r:                                                                 | Travis  | Harmon     |                          | Witness:     | Lance Reynolds  |         |      |  |
| Photo # 3           |                                                                    | Of      | 4          |                          | Date:        | 5/26/2010       | Time:   | 1152 |  |
| <b>Description:</b> |                                                                    | Floatin | g solids f | rom the secondary contai | nment area a | as shown in pho | oto #2. |      |  |

Also, an unknown material was observed in a containment area for the pumps located between the two storage ponds. The facility could not identify the material. The material should be removed and properly disposed so that it does not escape the containment area.

Also, an unknown material was observed in a containment area for the pumps located between the two storage ponds. The facility could not identify the material. The material should be removed so that it does not escape the containment area.