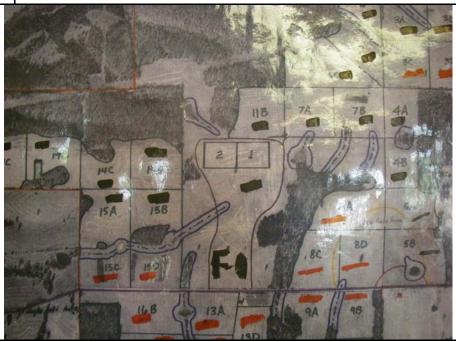

| Photographer: |   | Travis | Harmon | Witness: | Lance Reyno | olds  |      |
|---------------|---|--------|--------|----------|-------------|-------|------|
| Photo #       | 4 | Of     | 4      | Date:    | 5/26/10     | Time: | 1246 |

**Description:** Map located in office showing id number for each field and storage pond.

| TRACKING & REFERRAL INFORMATION |         |                            |         |  |  |  |  |  |  |
|---------------------------------|---------|----------------------------|---------|--|--|--|--|--|--|
| PERSON RECEIVING REPORT:        | DATE:   | SUPERVISOR REFERRAL:       | DATE:   |  |  |  |  |  |  |
| Amy Beck                        | 5/26/10 |                            |         |  |  |  |  |  |  |
| INSPECTOR REFERRAL:             | DATE:   | MEDIA SUPERVISOR REFERRAL: | DATE:   |  |  |  |  |  |  |
|                                 |         |                            |         |  |  |  |  |  |  |
| PHONE REFERRAL CONTACT:         | DATE:   | RECEIVING INSPECTOR:       | DATE:   |  |  |  |  |  |  |
|                                 |         | Travis Harmon              | 5/26/10 |  |  |  |  |  |  |