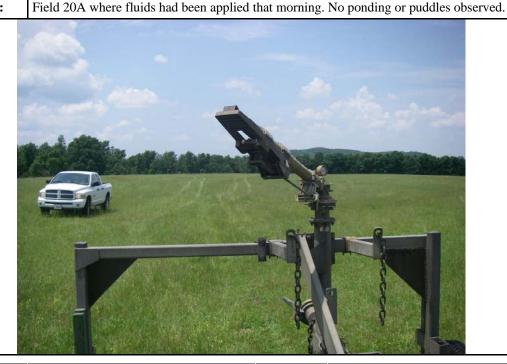

| Water Division No Discharge Industrial Photographic Evidence Sheet |   |         |         |                           |              |                      |              |          |
|--------------------------------------------------------------------|---|---------|---------|---------------------------|--------------|----------------------|--------------|----------|
| Location: Lancer Energy Services                                   |   |         |         |                           |              |                      |              |          |
| Photographer:                                                      |   | Travis  | Harmon  |                           | Witness:     | Lance Reynolds       |              |          |
| Photo #                                                            |   | Of      | 4       |                           | Date:        | 5/26/10 <b>Time:</b> |              | 1238     |
| Description                                                        | : | Field 2 | 0A wher | e fluids had been applied | that morning | g. No ponding o      | or puddles c | bserved. |