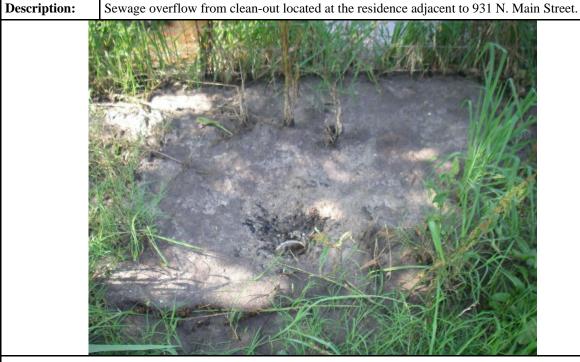

A sanitary sewer overflow had occurred behind the residence of 931 North Main Street in Mulberry. At time of the inspection, raw sewage was observed on the ground adjacent to the manhole and in the location of two cleanouts. City officials confirmed that an overflow had occurred due to an apparent grease build up in the sewer line.

| Water Division NPDES Photographic Evidence Sheet     |    |            |   |          |       |          |       |      |
|------------------------------------------------------|----|------------|---|----------|-------|----------|-------|------|
| Location: 900 block of North Main Street in Mulberry |    |            |   |          |       |          |       |      |
| Photographe                                          | r: | Jeff Tyler |   | Witness: | None  |          |       |      |
| Photo #                                              | 3  | Of         | 4 |          | Date: | 06-08-11 | Time: | 0952 |