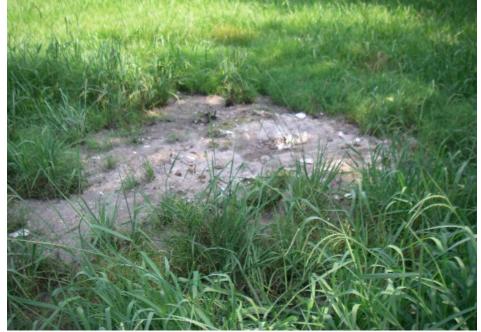

A sanitary sewer overflow had occurred behind the residence of 931 North Main Street in Mulberry. At time of the inspection, raw sewage was observed on the ground adjacent to the manhole and in the location of two cleanouts. City officials confirmed that an overflow had occurred due to an apparent grease build up in the sewer line.