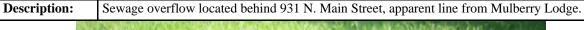

A sanitary sewer overflow had occurred behind the residence of 931 North Main Street in Mulberry. At time of the inspection, raw sewage was observed on the ground adjacent to the manhole and in the location of two cleanouts. City officials confirmed that an overflow had occurred due to an apparent grease build up in the sewer line.