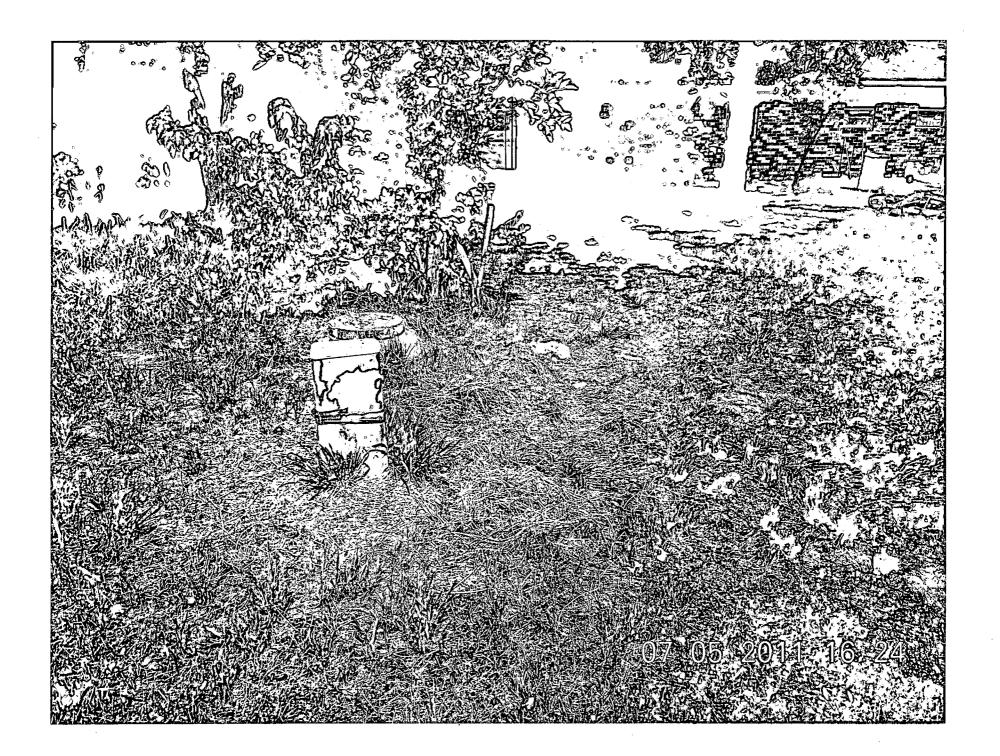

A sanitary sewer overflow had occurred behind the residence of 931 North Main Street in Mulberry. At time of the inspection, raw sewage was observed on the ground adjacent to the manhole and in the location of two cleanouts. City officials confirmed that an overflow had occurred due to an apparent grease build up in the sewer line.

 Photographer:
 Jeff Tyler
 Witness:
 None

 Photo #
 4
 Of
 4
 Date:
 06-08-11
 Time:
 1013

Gary D. Baxter Mayor — City of Mulberry

July 5, 2011

Mr. Jeff Tyler Arkansas Department of Environmental Quality Water Division Enforcement P.O. Box 8913 Little Rock, AR 72219-8913