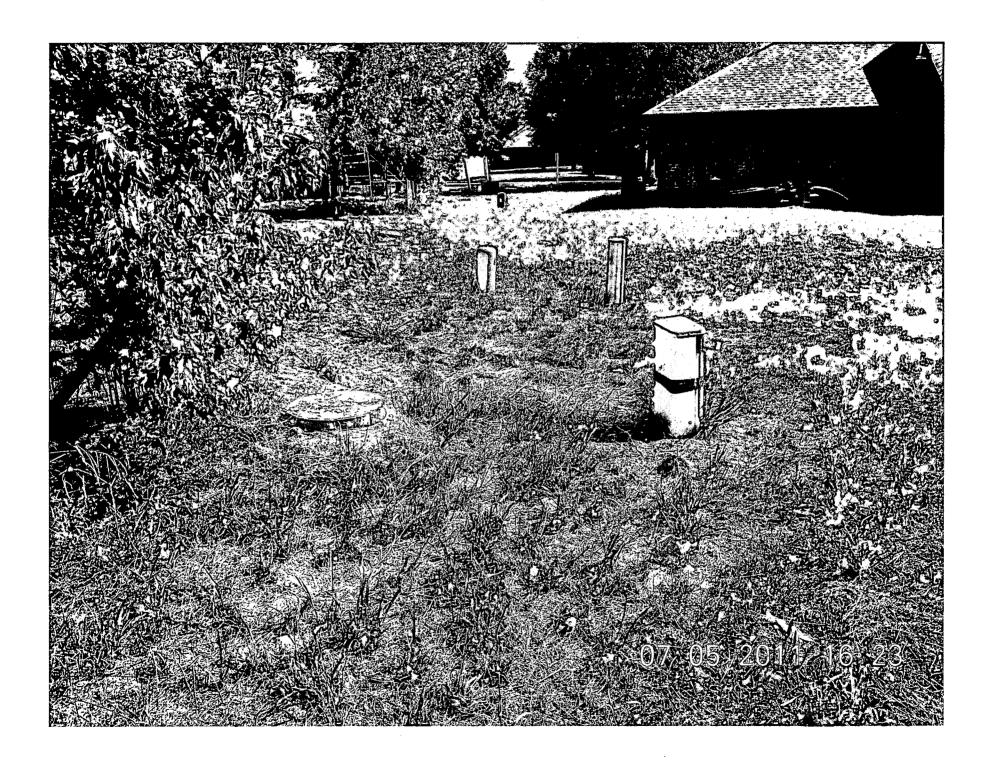

A sanitary sewer overflow had occurred behind the residence of 931 North Main Street in Mulberry. At time of the inspection, raw sewage was observed on the ground adjacent to the manhole and in the location of two cleanouts. City officials confirmed that an overflow had occurred due to an apparent grease build up in the sewer line.

| Water Division NPDES Photographic Evidence Sheet     |    |            |   |          |       |          |       |      |
|------------------------------------------------------|----|------------|---|----------|-------|----------|-------|------|
| Location: 900 block of North Main Street in Mulberry |    |            |   |          |       |          |       |      |
| Photographe                                          | r: | Jeff Tyler |   | Witness: | None  |          |       |      |
| Photo #                                              | 3  | Of         | 4 |          | Date: | 06-08-11 | Time: | 0952 |