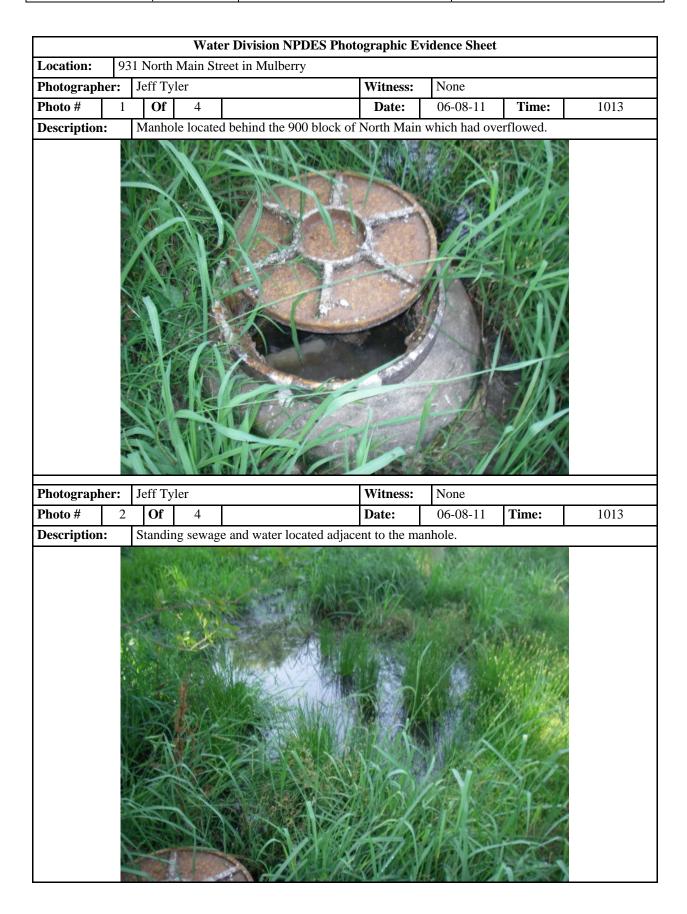

A sanitary sewer overflow had occurred behind the residence of 931 North Main Street in Mulberry. At time of the inspection, raw sewage was observed on the ground adjacent to the manhole and in the location of two cleanouts. City officials confirmed that an overflow had occurred due to an apparent grease build up in the sewer line.

| Water Division NPDES Photographic Evidence Sheet     |    |            |   |          |       |          |       |      |
|------------------------------------------------------|----|------------|---|----------|-------|----------|-------|------|
| Location: 900 block of North Main Street in Mulberry |    |            |   |          |       |          |       |      |
| Photographe                                          | r: | Jeff Tyler |   | Witness: | None  |          |       |      |
| Photo #                                              | 3  | Of         | 4 |          | Date: | 06-08-11 | Time: | 0952 |