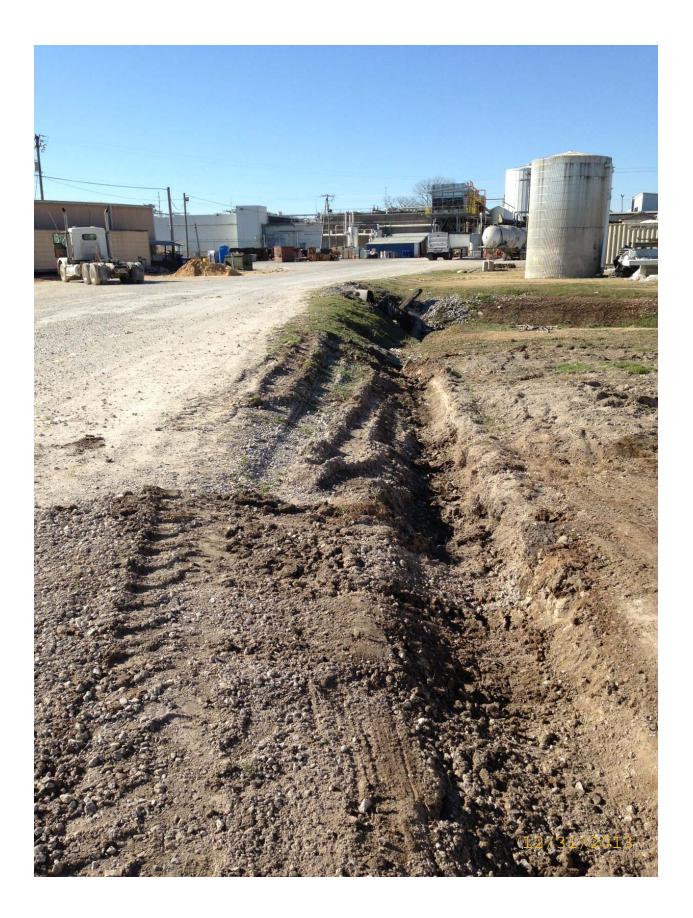

To Whom It May Concern:

AFIN: 32-00009

NPSDES Permit No: ARR00A369

In regard to the findings of the routine compliance inspection of Peco Foods on December 30, 2013, the following actions were taken to correct the permit violation. An absorbent granule had been applied to the affected area at the time of the spill to prevent any immediate contamination of the nearby stream. The area containing the spill was dug up and the soil was disposed of. I am attaching photos of he cleaned area as well as the disposal documentation. Please let me know if you have any questions.