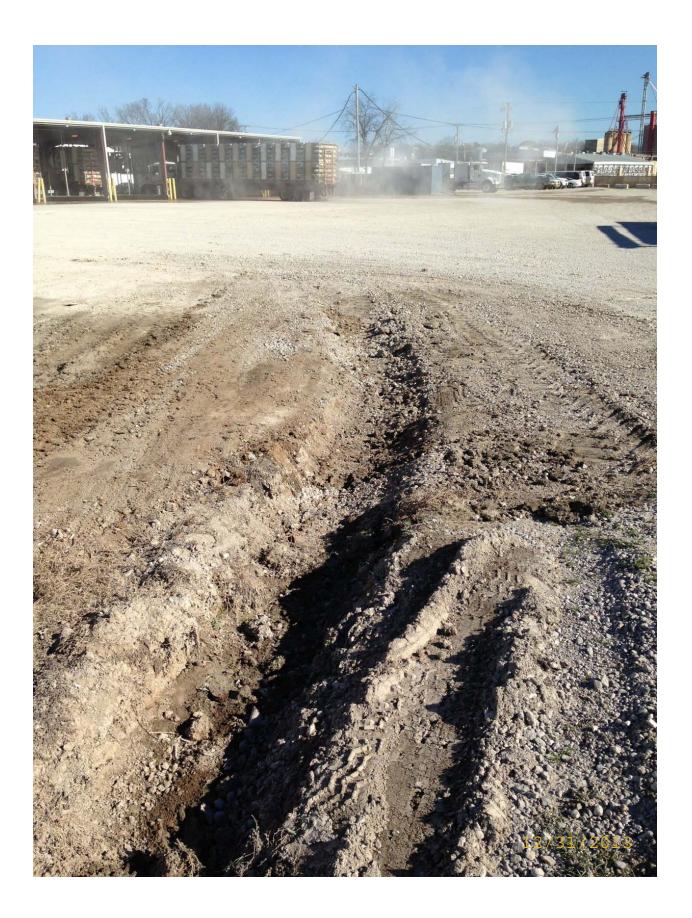

To Whom It May Concern:

AFIN: 32-00009

NPSDES Permit No: ARR00A369

In regard to the findings of the routine compliance inspection of Peco Foods on December 30, 2013, the following actions were taken to correct the permit violation. An absorbent granule had been applied to the affected area at the time of the spill to prevent any immediate contamination of the nearby stream. The area containing the spill was dug up and the soil was disposed of. I am attaching photos of he cleaned area as well as the disposal documentation. Please let me know if you have any questions.