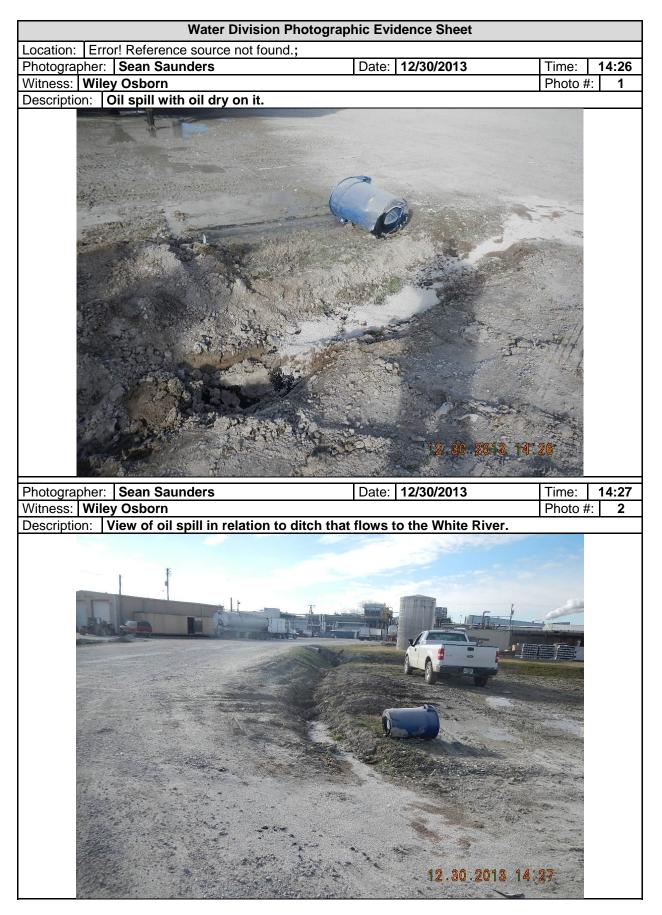

It was confirmed that on December 26, 2013 an eighteen wheeler had over turned and leaked oil in a location that potentially could cause pollution to the facility's stormwater discharge stream and then into the White River. At the time of the investigation, the oil had not been cleaned up or removed. **This is a violation of Part 4.6.6.2 of your permit.** 

To Whom It May Concern:

AFIN: 32-00009

NPSDES Permit No: ARR00A369

In regard to the findings of the routine compliance inspection of Peco Foods on December 30, 2013, the following actions were taken to correct the permit violation. An absorbent granule had been applied to the affected area at the time of the spill to prevent any immediate contamination of the nearby stream. The area containing the spill was dug up and the soil was disposed of. I am attaching photos of he cleaned area as well as the disposal documentation. Please let me know if you have any questions.